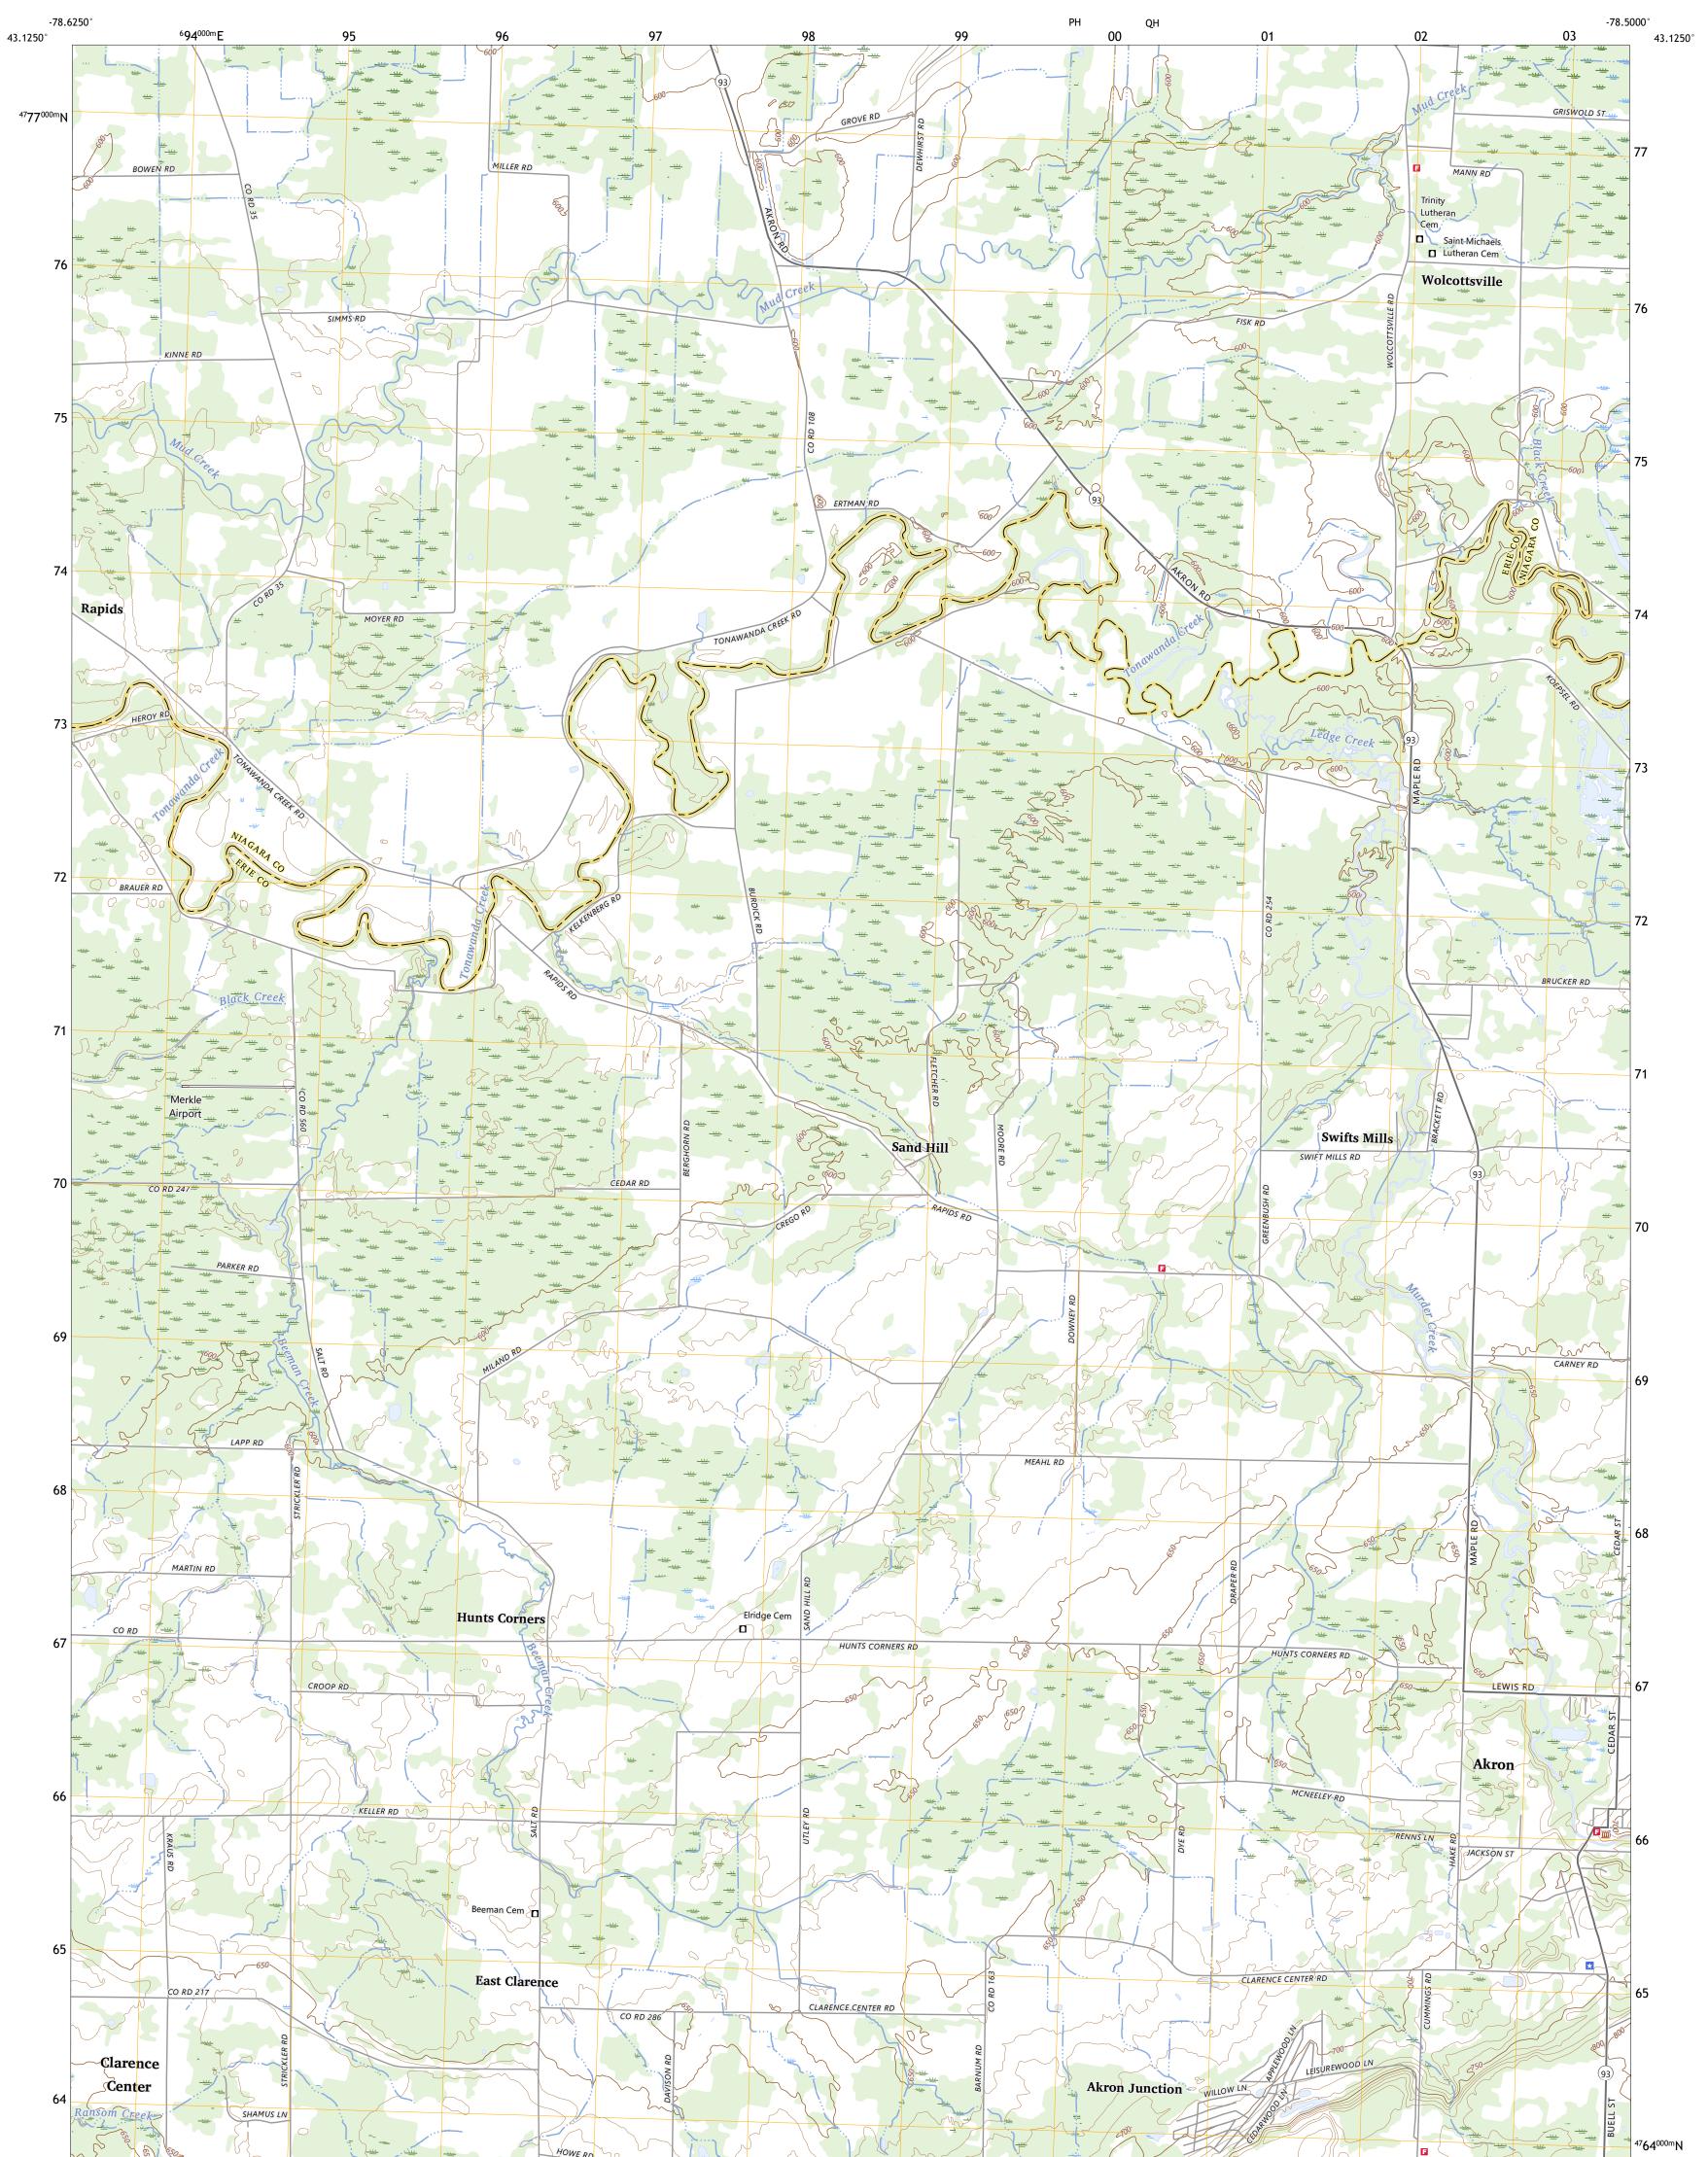

WOLCOTTSVILLE QUADRANGLE NEW YORK 7.5-MINUTE SERIES

Produced by the United States Geological Survey North American Datum of 1983 (NAD83) World Geodetic System of 1984 (WGS84). Projection and 1 000-meter grid:Universal Transverse Mercator, Zone 17T This map is not a legal document. Boundaries may be generalized for this map scale. Private lands within government reservations may not be shown. Obtain permission before entering private lands.

.....NAIP, September 2017 - December 2017 U.S. Census Bureau, 2016 ......GNIS, 1980 - 2023 ......National Hydrography Dataset, 2003 - 2023 .....National Elevation Dataset, 2021 .....Multiple sources; see metadata file 2021 - 2022 Imagery.... Roads..... Names..... Hydrography..... Contours.. Boundaries... ..FWS National Wetlands Inventory 1994 - 2002 Wetlands...