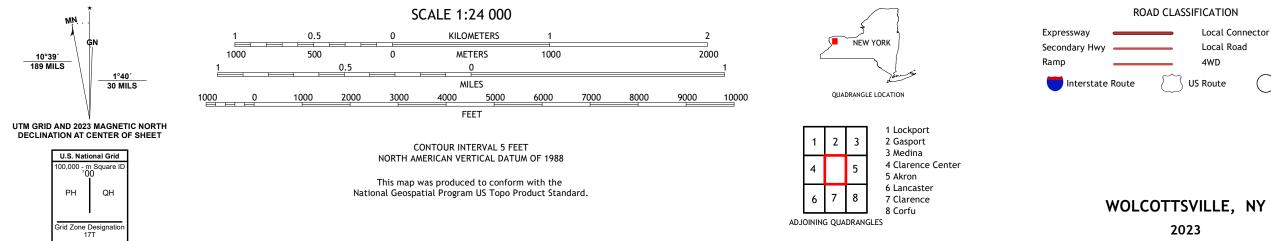

UADRANGLE NEW YORK 7.5-MINUTE SERIES





Produced by the United States Geological Survey North American Datum of 1983 (NAD83) World Geodetic System of 1984 (WGS84). Projection and 1 000-meter grid:Universal Transverse Mercator, Zone 17T This map is not a legal document. Boundaries may be generalized for this map scale. Private lands within government reservations may not be shown. Obtain permission before entering private lands.

.....NAIP, September 2017 - December 2017 U.S. Census Bureau, 2016 ......GNIS, 1980 - 2023 ......National Hydrography Dataset, 2003 - 2023 .....National Elevation Dataset, 2021 .....Multiple sources; see metadata file 2021 - 2022 Imagery.... Roads..... Names..... Hydrography..... Contours.. Boundaries... ..FWS National Wetlands Inventory 1994 - 2002 Wetlands...





Local Connector

State Route

Local Road

4WD

US Route

2023

\_\_\_\_\_