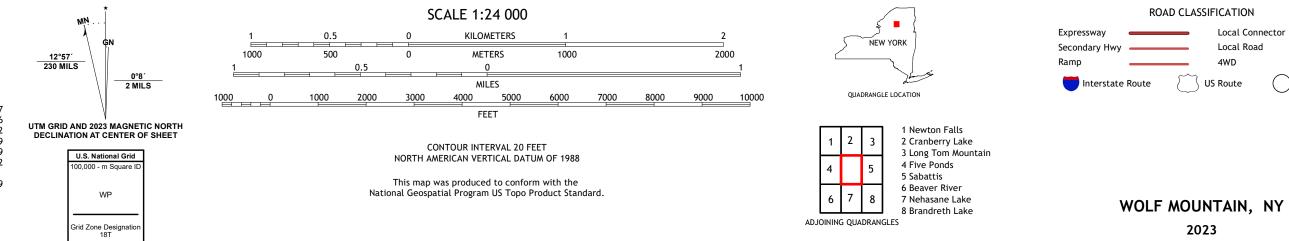

## U.S. DEPARTMENT OF THE INTERIOR U.S. GEOLOGICAL SURVEY

WOLF MOUNTAIN QUADRANGLE NEW YORK 7.5-MINUTE SERIES

**Produced by the United States Geological Survey** North American Datum of 1983 (NAD83) World Geodetic System of 1984 (WGS84). Projection and 1 000-meter grid:Universal Transverse Mercator, Zone 18T This map is not a legal document. Boundaries may be generalized for this map scale. Private lands within government reservations may not be shown. Obtain permission before entering private lands.