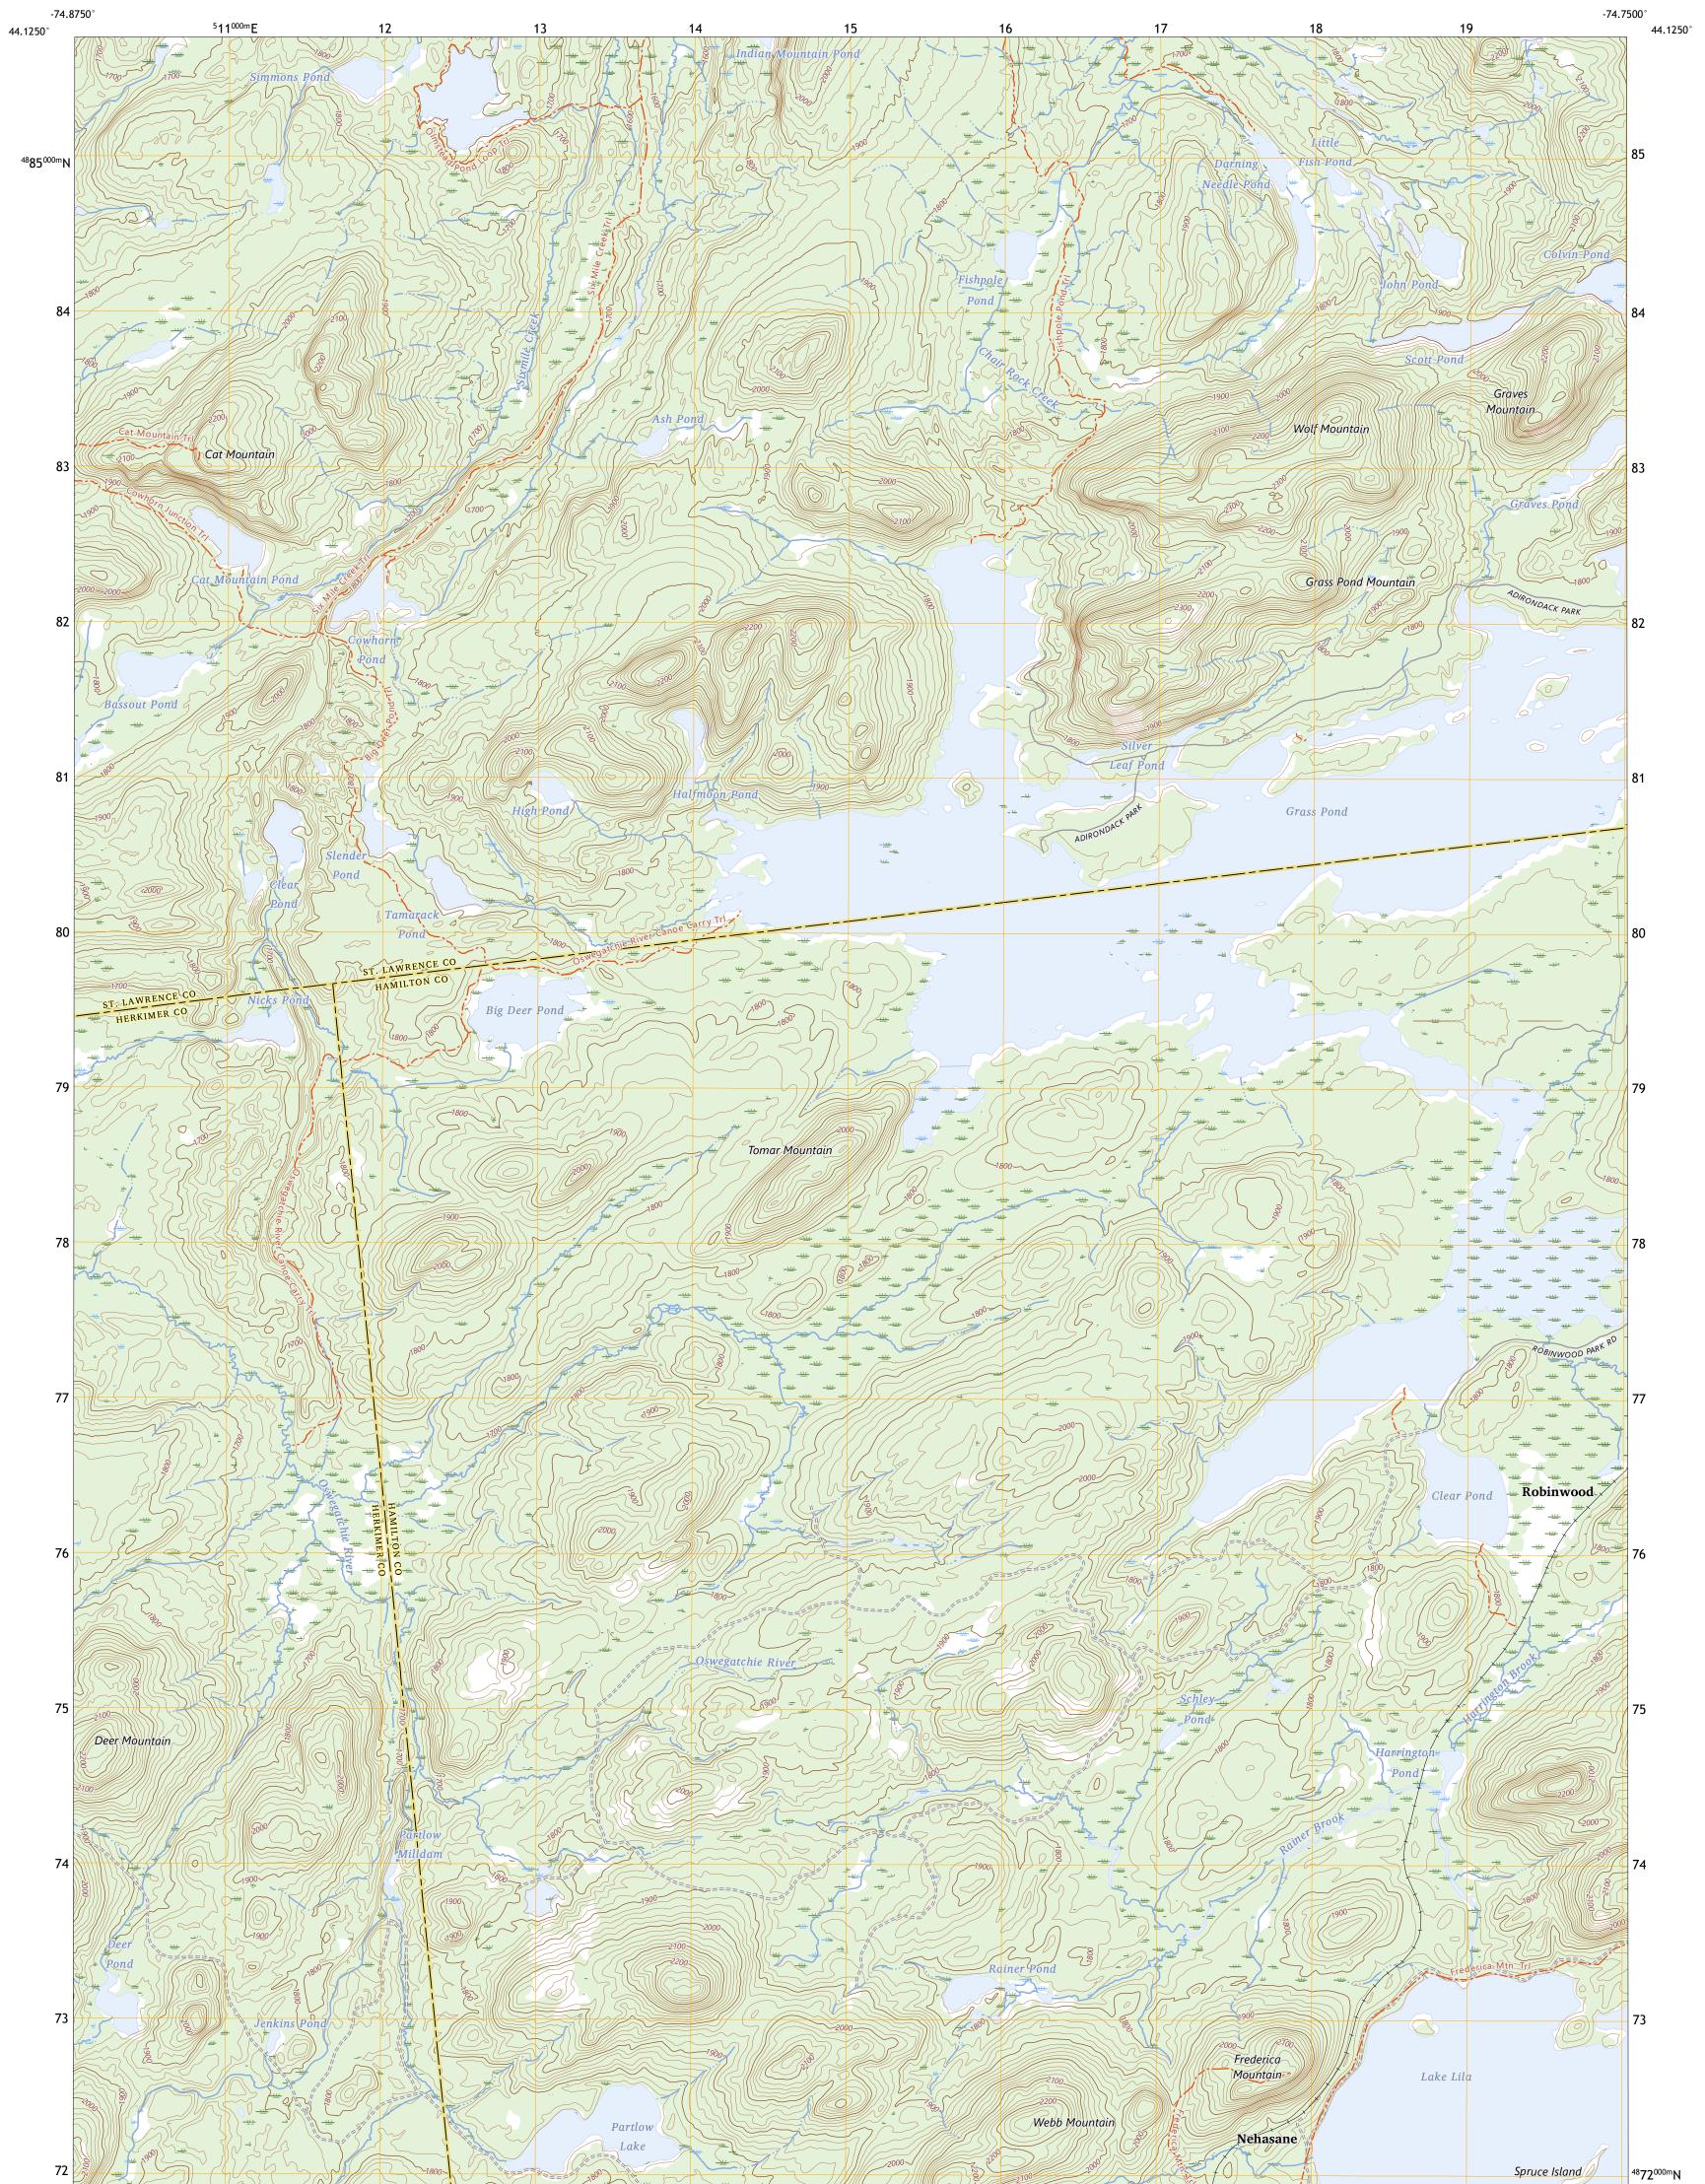

## U.S. DEPARTMENT OF THE INTERIOR U.S. GEOLOGICAL SURVEY

WOLF MOUNTAIN QUADRANGLE NEW YORK 7.5-MINUTE SERIES

**Produced by the United States Geological Survey** North American Datum of 1983 (NAD83) World Geodetic System of 1984 (WGS84). Projection and 1 000-meter grid:Universal Transverse Mercator, Zone 18T This map is not a legal document. Boundaries may be generalized for this map scale. Private lands within government reservations may not be shown. Obtain permission before entering private lands.