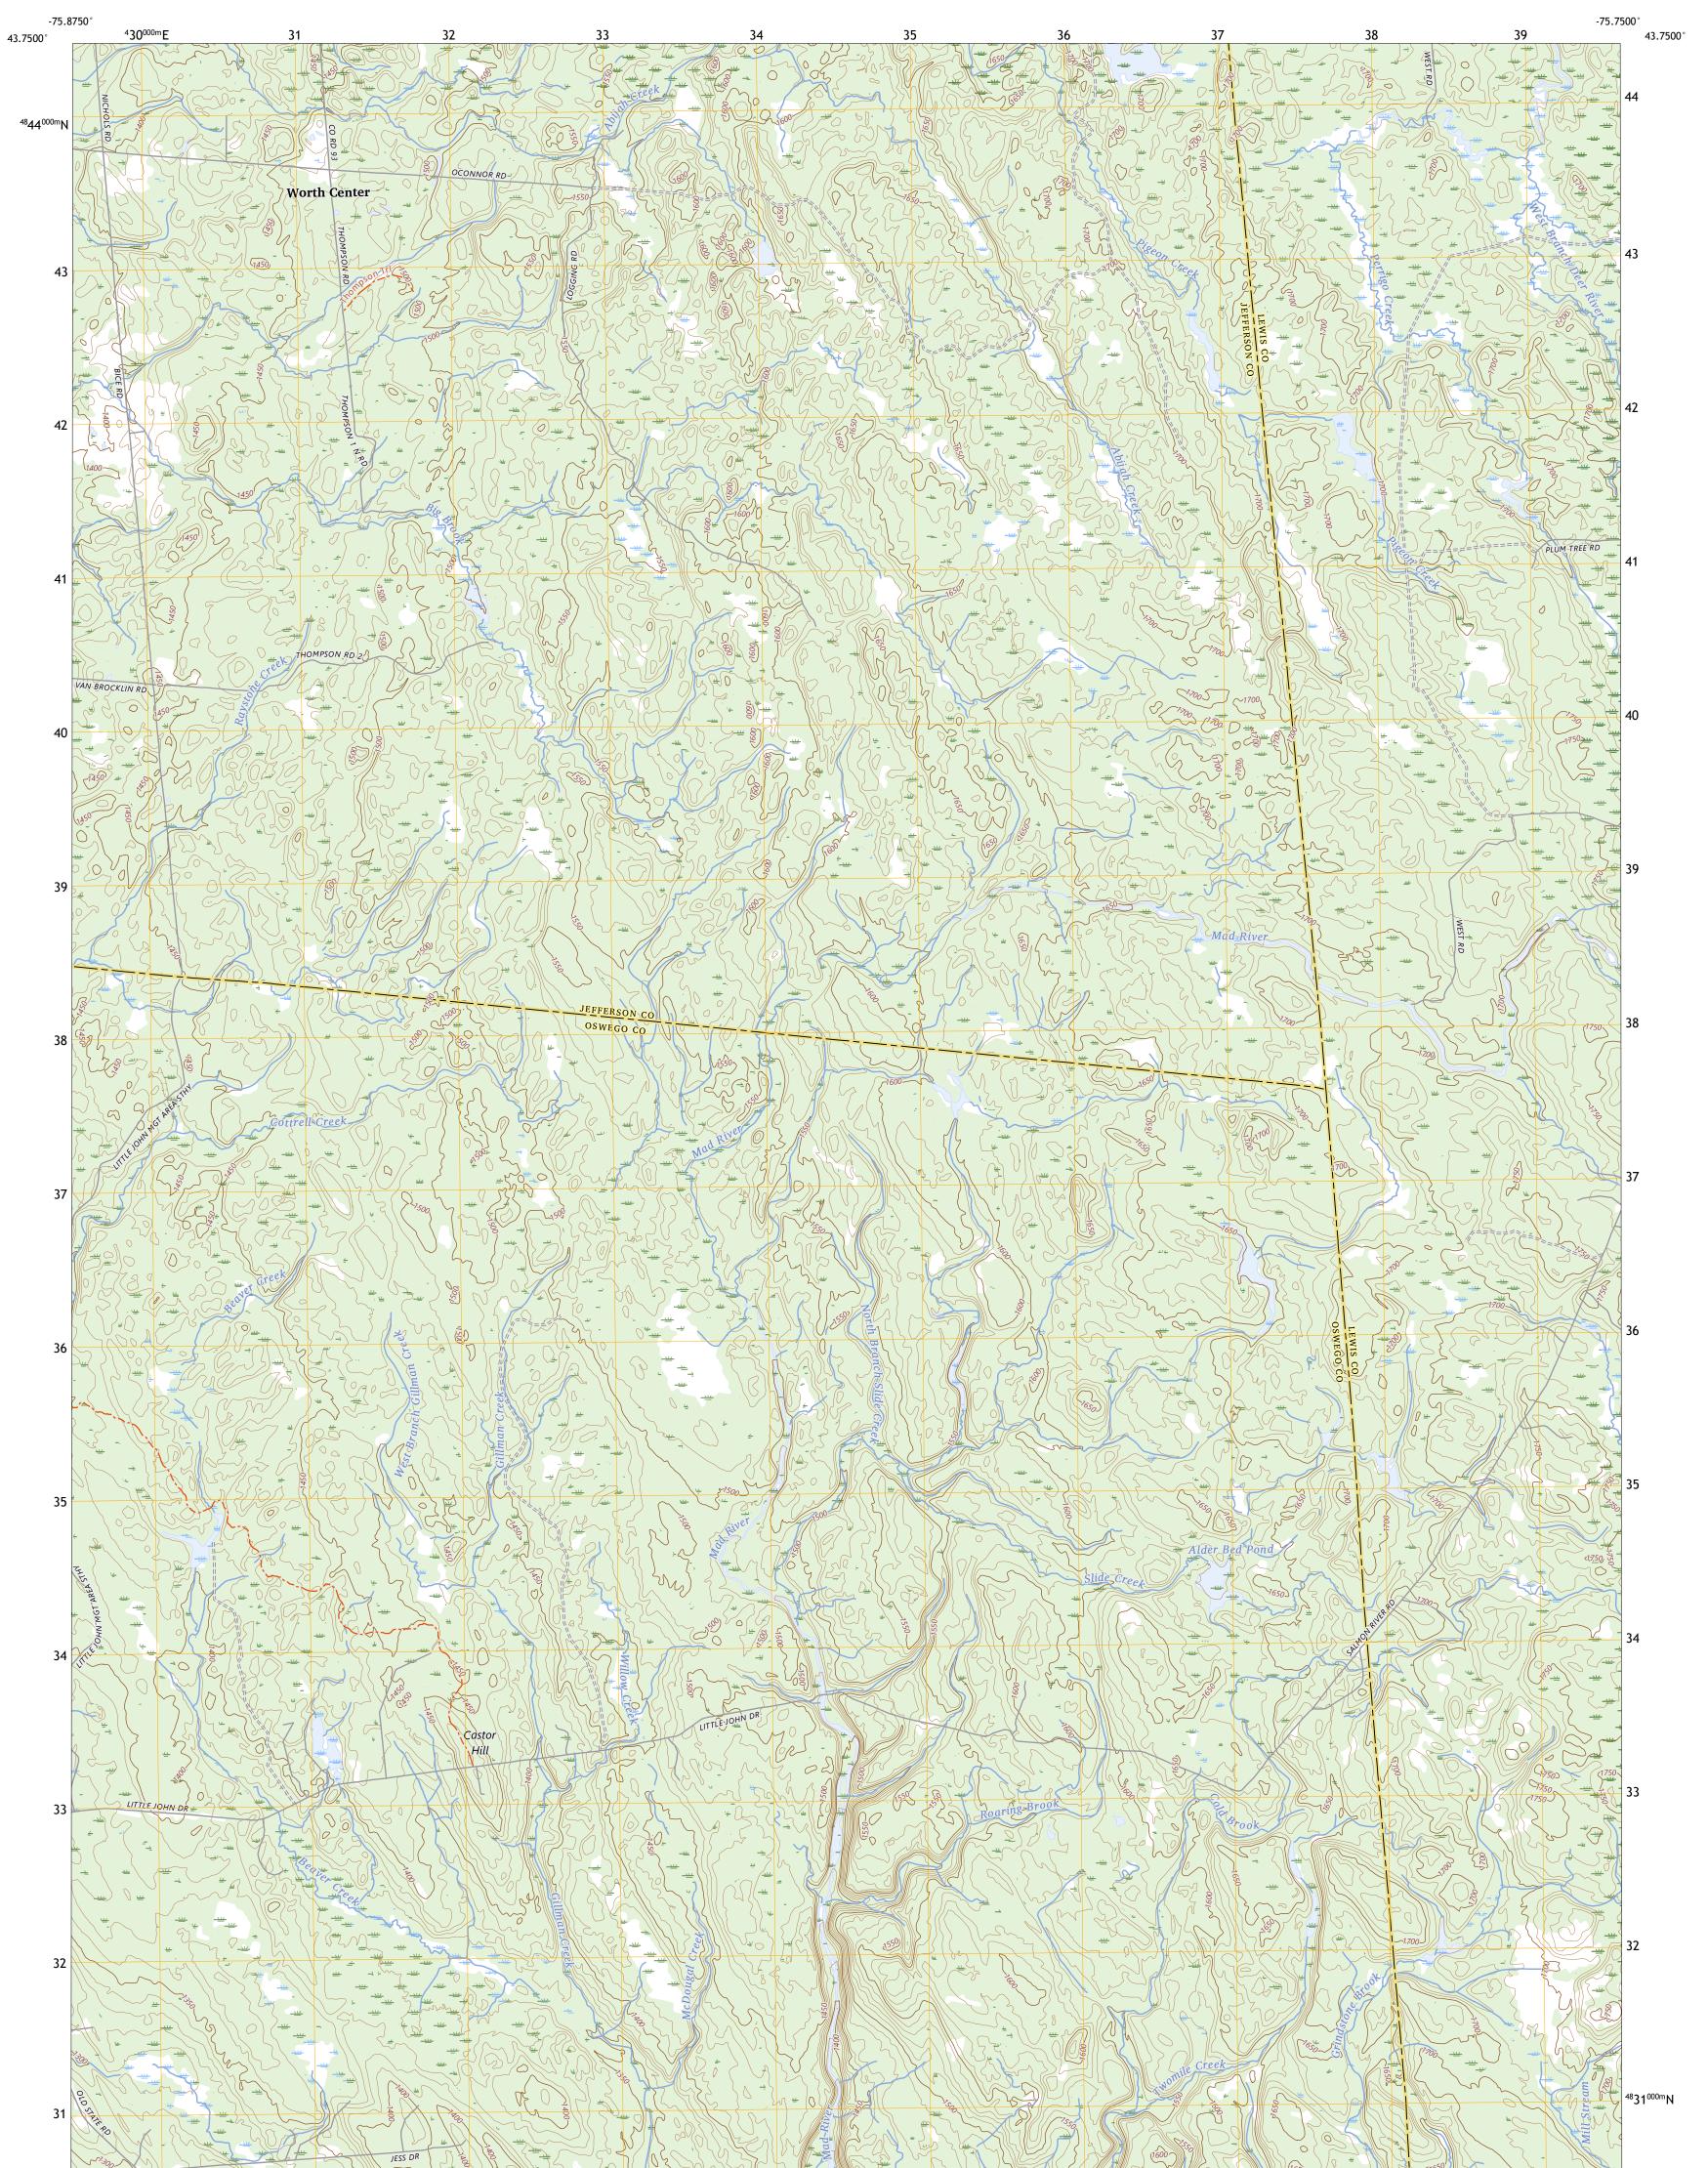

## U.S. DEPARTMENT OF THE INTERIOR U.S. GEOLOGICAL SURVEY

WORTH CENTER QUADRANGLE NEW YORK 7.5-MINUTE SERIES

**Produced by the United States Geological Survey** North American Datum of 1983 (NAD83) World Geodetic System of 1984 (WGS84). Projection and 1 000-meter grid:Universal Transverse Mercator, Zone 18T This map is not a legal document. Boundaries may be generalized for this map scale. Private lands within government reservations may not be shown. Obtain permission before entering private lands.

Imagery..... Roads..... Names..... Hydrography..... Contours...... Boundaries......Multip Wetlands.... ..FWS National Wetlands Inventory 1985 - 1985

MN

VP

Grid Zone Designation 18T

12°21′ 220 MILS

0°34′ 10 MILS

ROAD CLASSIFICATION Local Connector Expressway Local Road Secondary Hwy 🗕 \_\_\_\_\_ \_ 4WD \_\_\_\_\_ US Route State Route 🛑 Interstate Route

WORTH CENTER, NY

2023