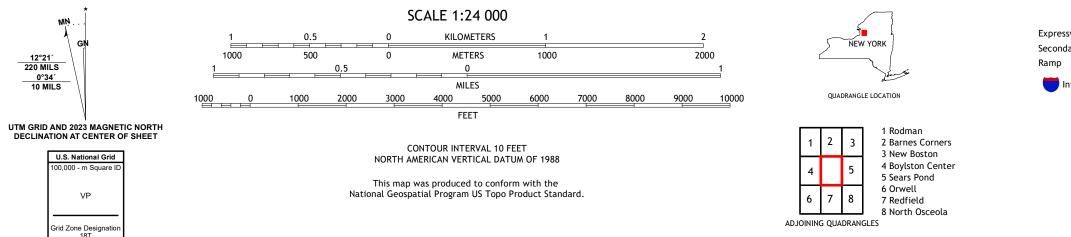

Imagery..... Roads..... Names..... Hydrography..... Contours...... Boundaries......Multip Wetlands.... ..FWS National Wetlands Inventory 1985 - 1985

MN

VP

Grid Zone Designation 18T

12°21′ 220 MILS

0°34′ 10 MILS

ROAD CLASSIFICATION Local Connector Expressway Local Road Secondary Hwy 🗕 \_\_\_\_\_ \_ 4WD \_\_\_\_\_ US Route State Route 🛑 Interstate Route

WORTH CENTER, NY

2023