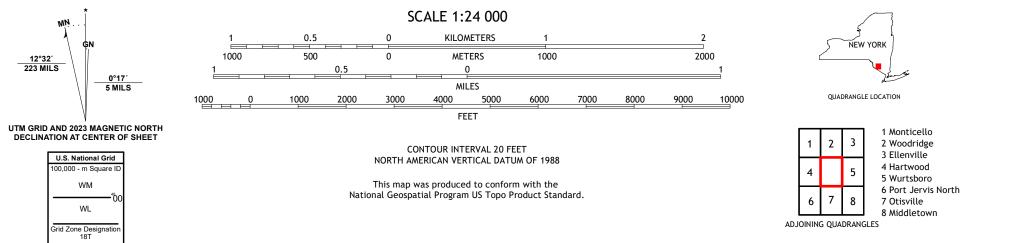

Produced by the United States Geological Survey North American Datum of 1983 (NAD83) World Geodetic System of 1984 (WGS84). Projection and 1 000-meter grid:Universal Transverse Mercator, Zone 18T This map is not a legal document. Boundaries may be generalized for this map scale. Private lands within government reservations may not be shown. Obtain permission before entering private lands.

Imagery.... Roads..... Names..... Hydrography..... Contours.... Boundaries.... Wetlands... ..FWS National Wetlands Inventory 1984 - 1996

MŅ

12°32′ 223 MILS

ROAD CLASSIFICATION Local Connector Expressway Local Road Secondary Hwy 🗕 \_\_\_\_\_ Ramp 4WD \_\_\_\_\_ US Route State Route Interstate Route