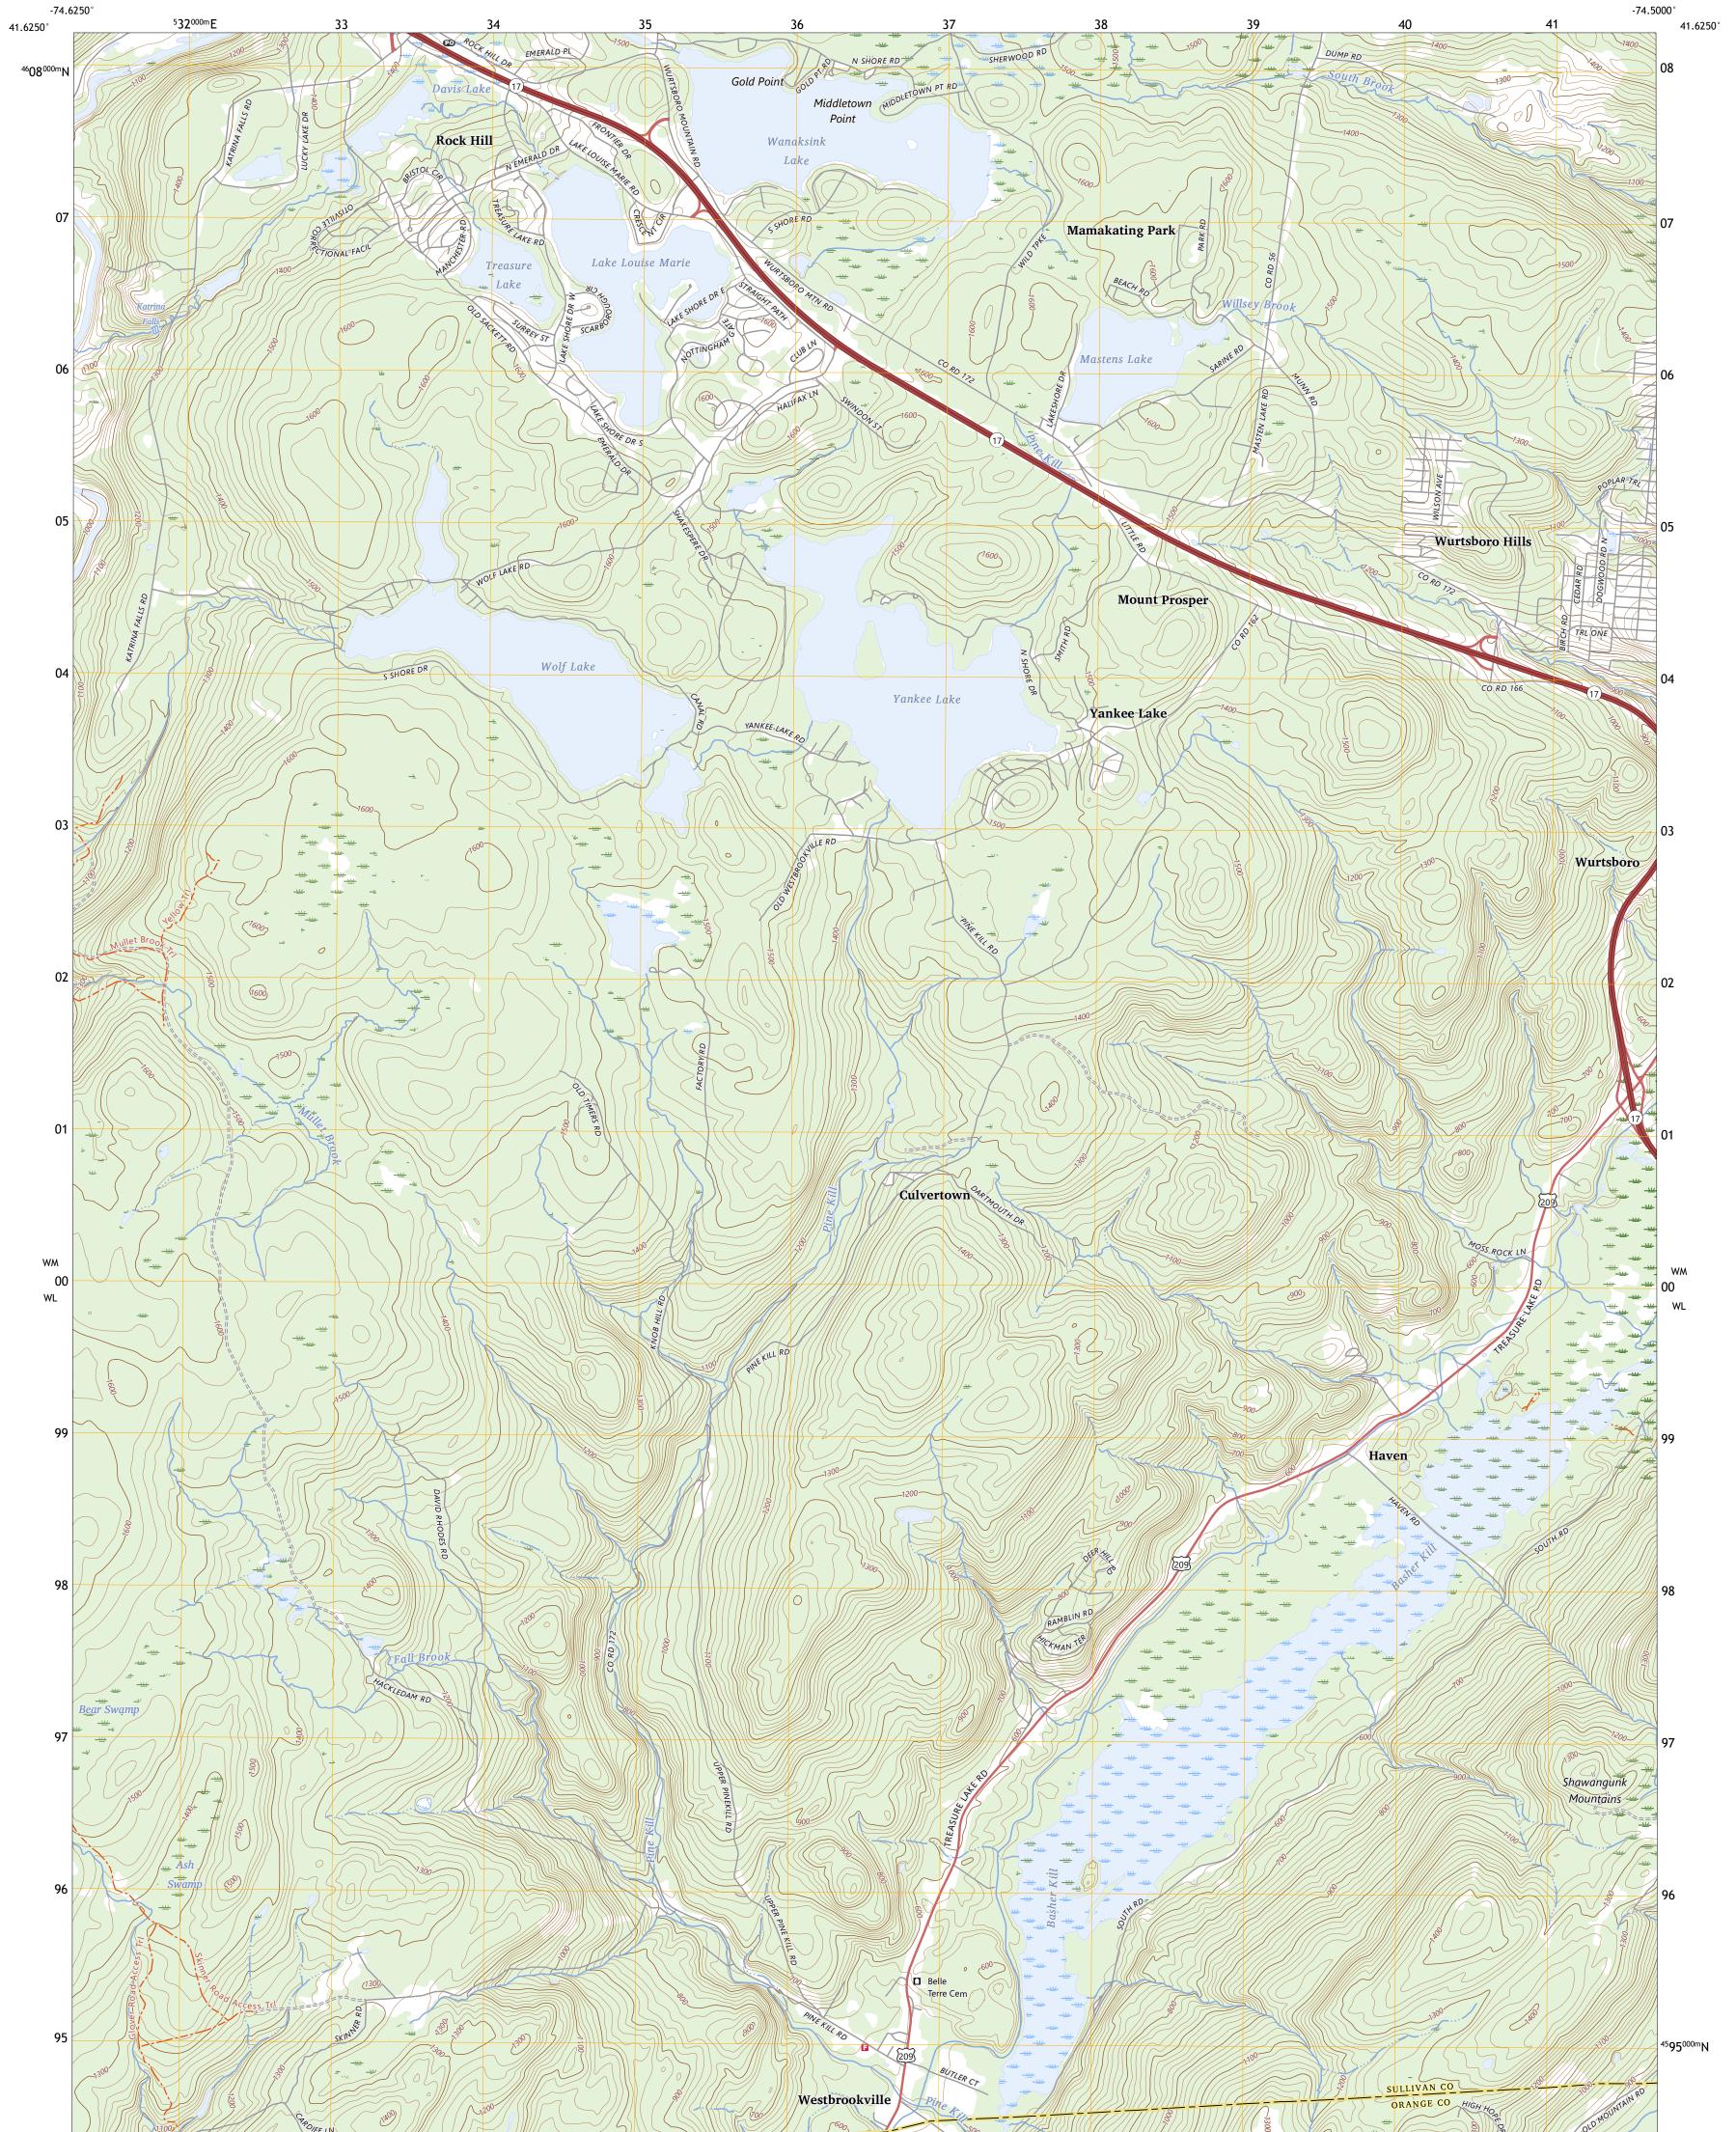

Produced by the United States Geological Survey North American Datum of 1983 (NAD83) World Geodetic System of 1984 (WGS84). Projection and 1 000-meter grid:Universal Transverse Mercator, Zone 18T This map is not a legal document. Boundaries may be generalized for this map scale. Private lands within government reservations may not be shown. Obtain permission before entering private lands.

Imagery.... Roads..... Names..... Hydrography..... Contours.... Boundaries.... Wetlands... ..FWS National Wetlands Inventory 1984 - 1996

MŅ

12°32′ 223 MILS



ROAD CLASSIFICATION Local Connector Expressway Local Road Secondary Hwy 🗕 \_\_\_\_\_ Ramp 4WD \_\_\_\_\_ US Route State Route Interstate Route

YANKEE LAKE, NY

2023