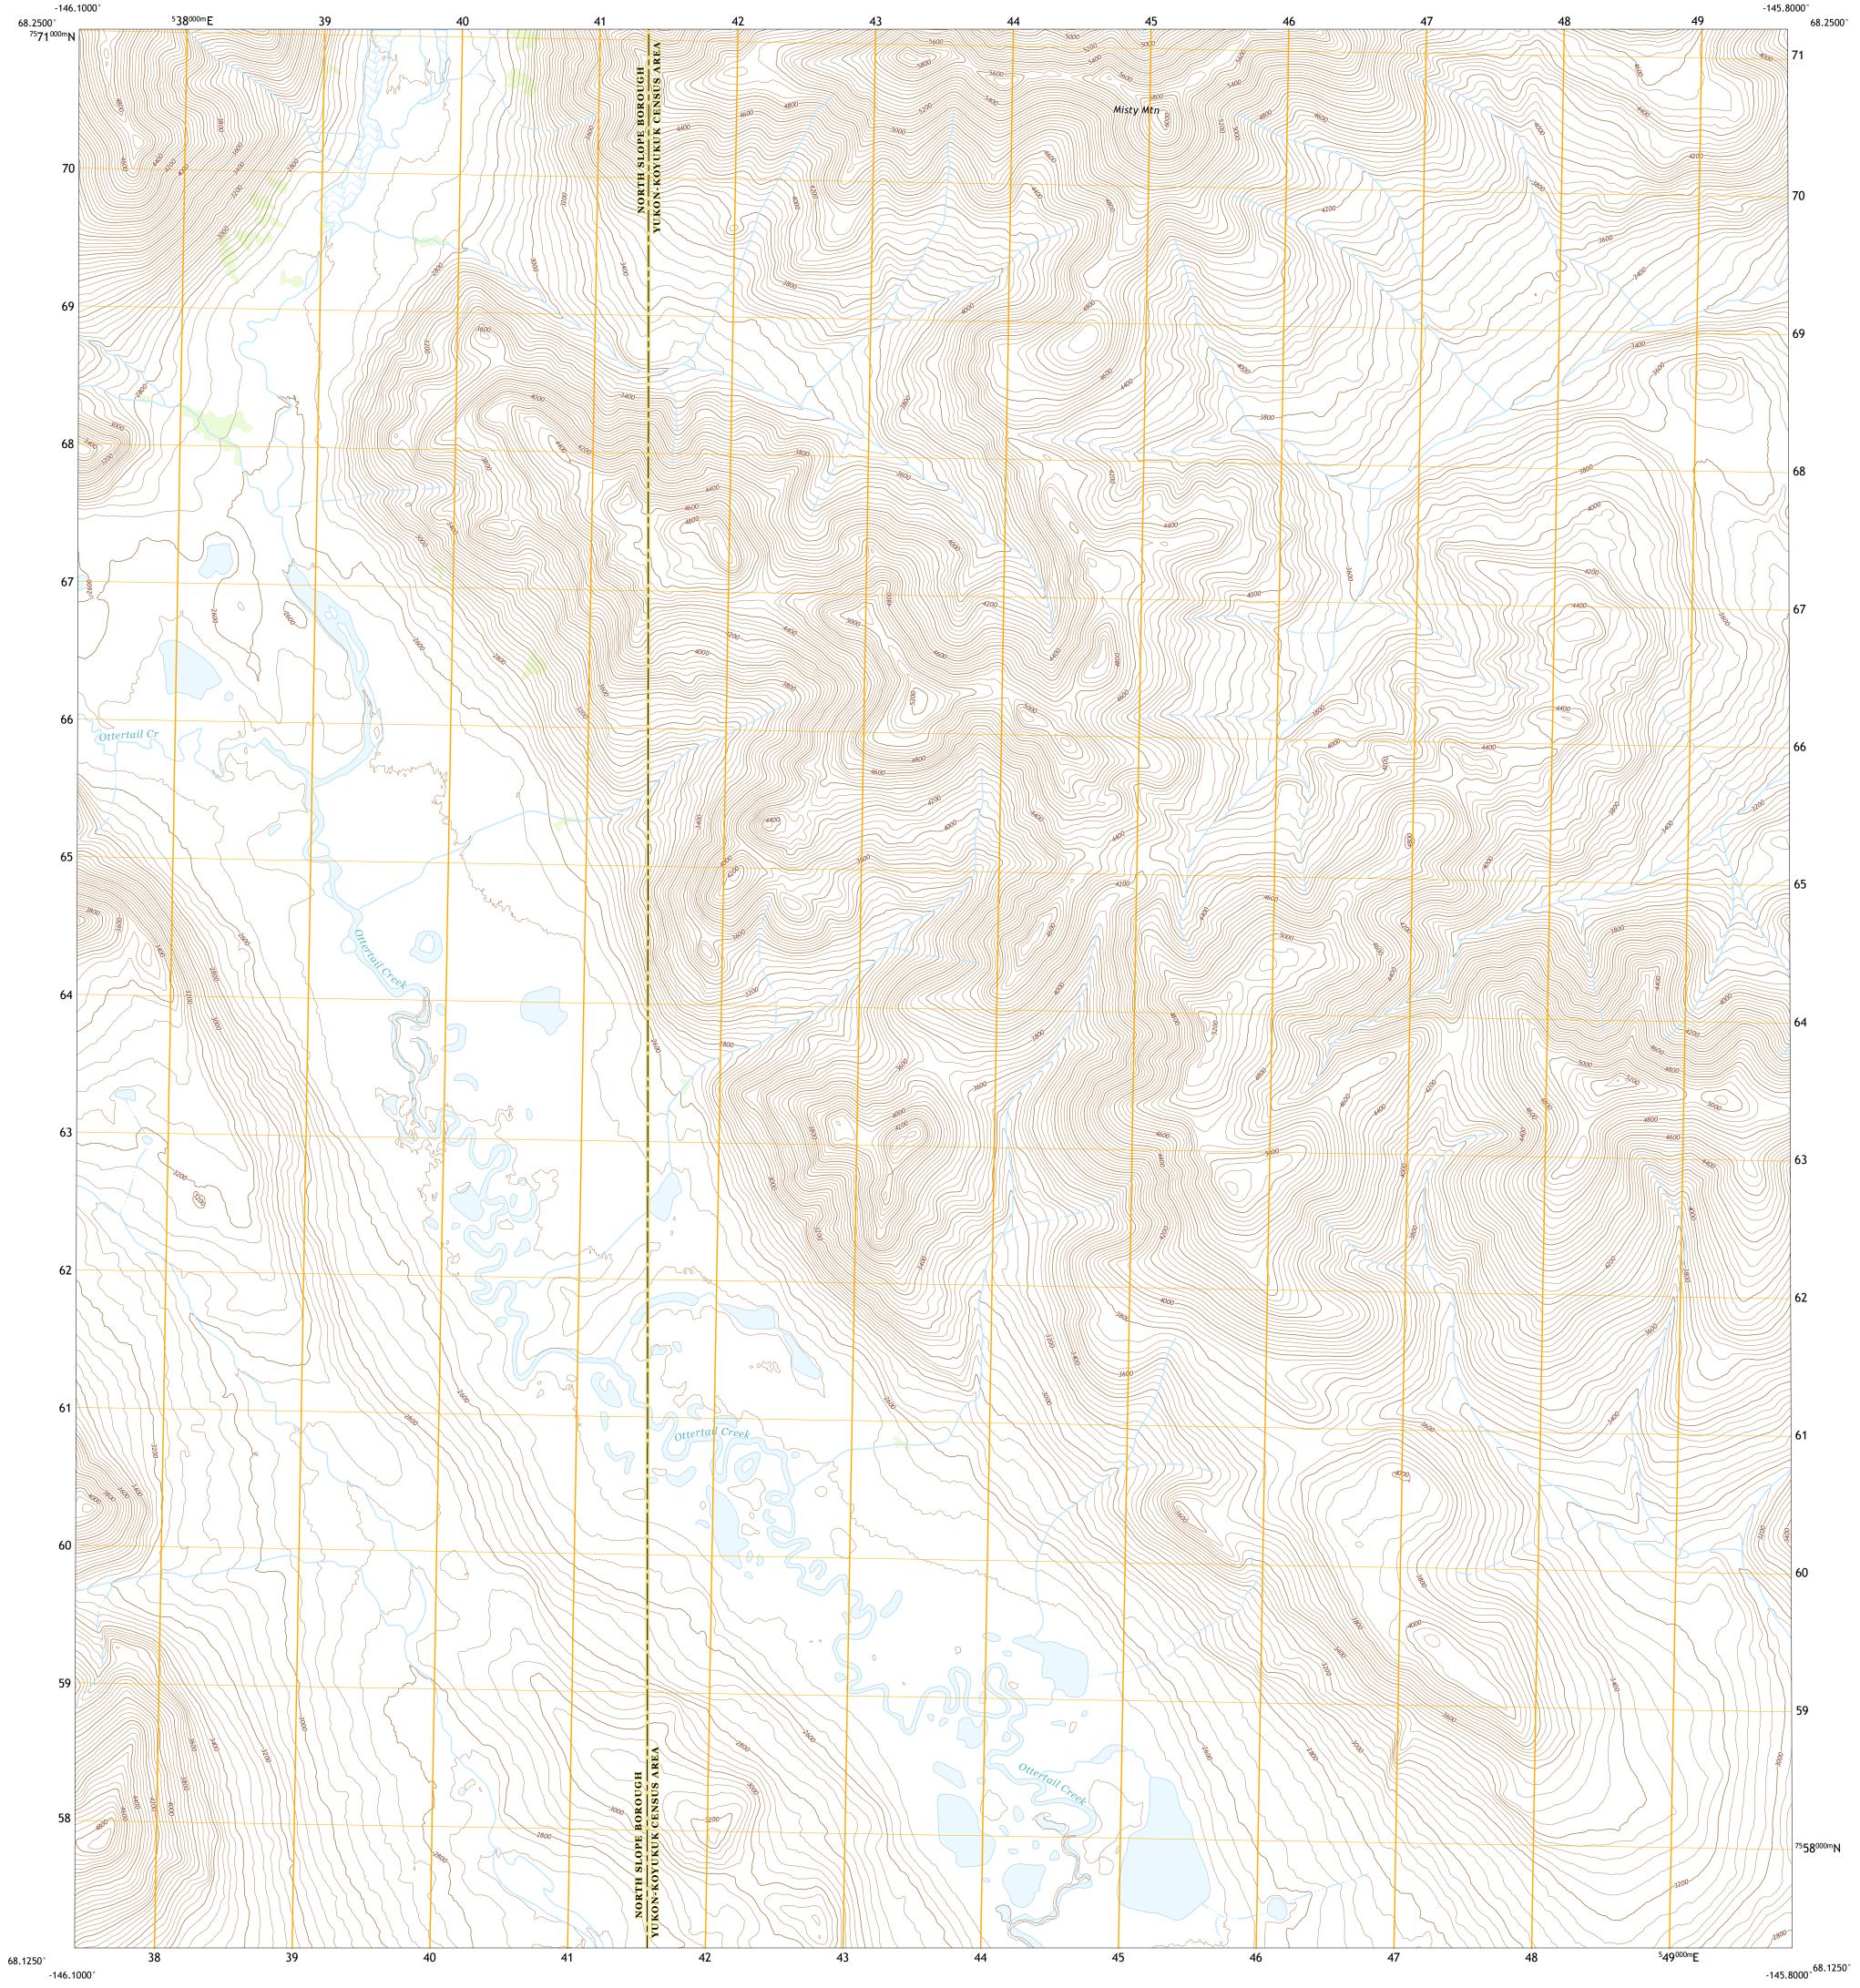

ARCTIC A-4 NE QUADRANGLE ALASKA 7.5-MINUTE SERIES

Produced by the United States Geological Survey North American Datum of 1983 (NAD83) World Geodetic System of 1984 (WGS84). Projection and 1 000-meter grid:Universal Transverse Mercator, Zone 6W This map is not a legal document. Boundaries may be generalized for this map scale. Private lands within government reservations may not be shown. Obtain permission before entering private lands. Imagery......SPOT, © July 2010 Roads......GNIS, Not Available Names.......GNIS, Not Available Hydrography......National Hydrography Dataset, 2001 - 2016 Contours.....National Elevation Dataset, 2017 Boundaries......Multiple sources; see metadata file 2016 - 2017 Public Land Survey System......BLM, 2008 Wetlands......BLM, 2008