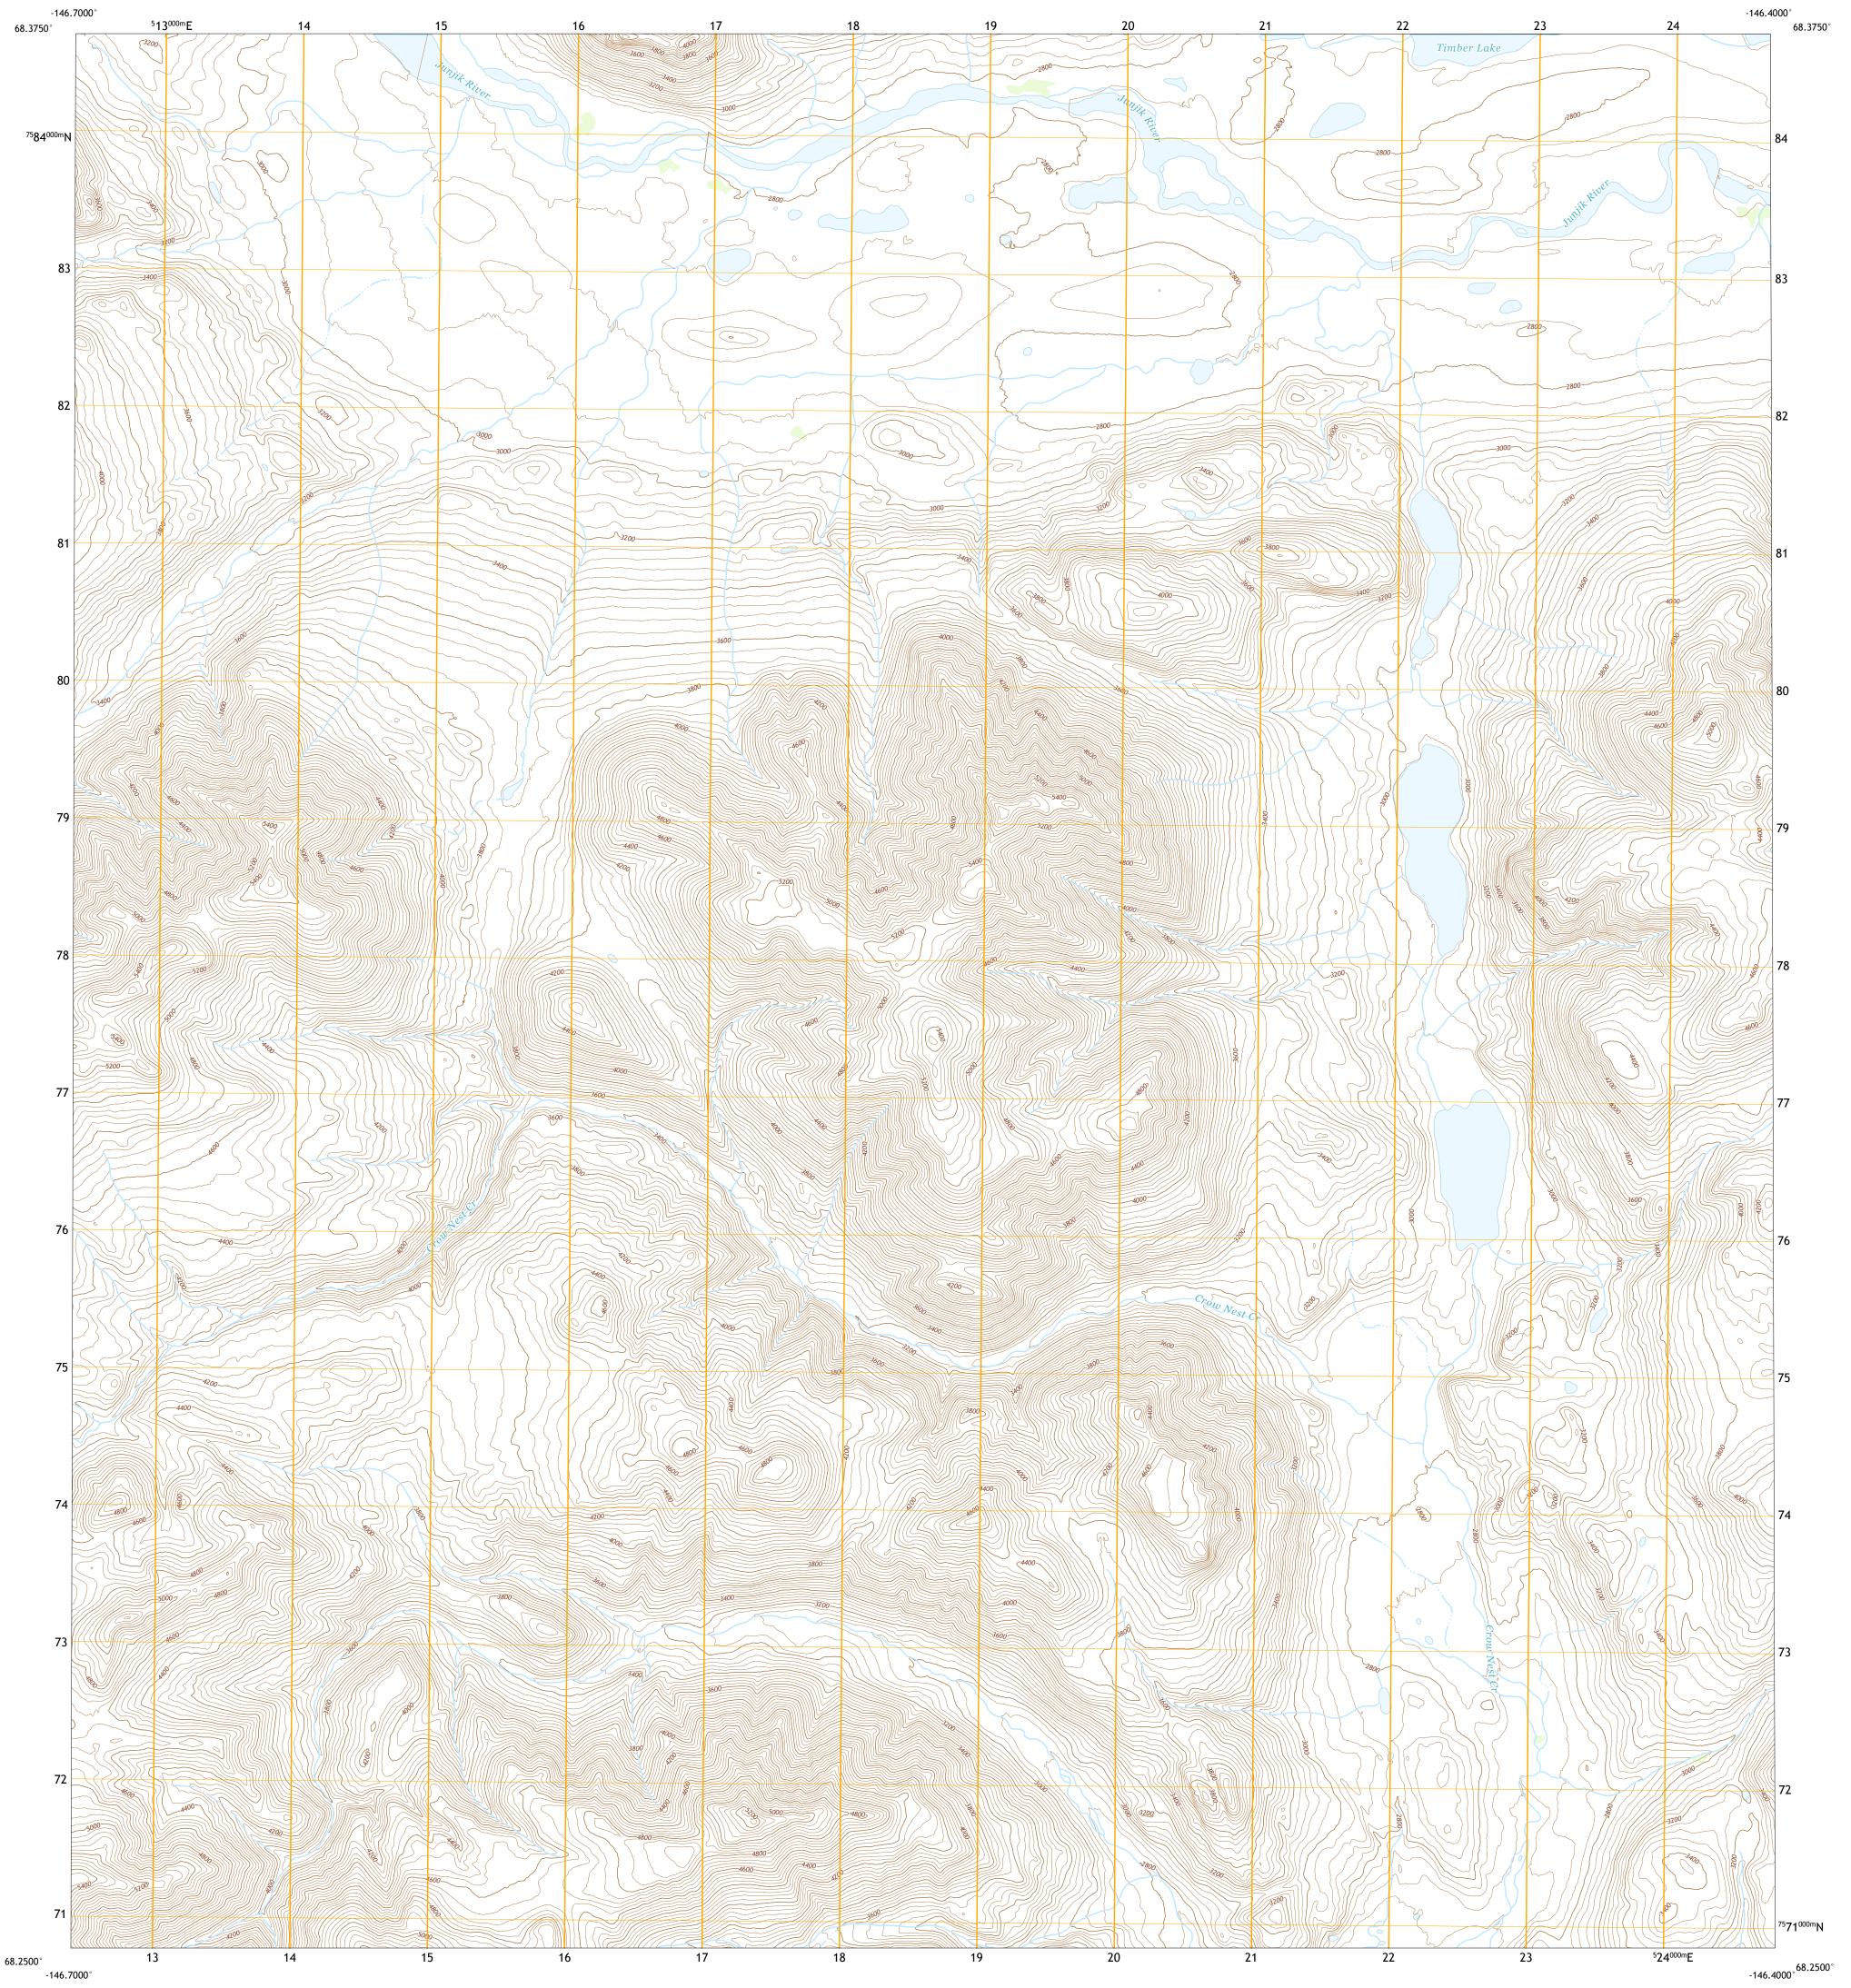

## ARCTIC B-5 SE QUADRANGLE ALASKA - NORTH SLOPE BOROUGH 7.5-MINUTE SERIES

North American Datum of 1983 (NAD83) World Geodetic System of 1984 (WGS84). Projection and 1 000-meter grid:Universal Transverse Mercator, Zone 6W This map is not a legal document. Boundaries may be generalized for this map scale. Private lands within government reservations may not be shown. Obtain permission before entering private lands. Imagery......SPOT, © July 2010 Roads......SPOT, © July 2010 Roads......SPOT, © July 2010 Roads......SPOT, © July 2010 Roads......SPOT, © July 2010 GNIS, Not Available Hydrography Dataset, 2003 - 2015 Contours.....National Hydrography Dataset, 2003 - 2015 Contours.....National Elevation Dataset, 2017 Boundaries......Multiple sources; see metadata file 2016 - 2017 Public Land Survey System.......BLM, 2008 Wetlands......BLM, 2008