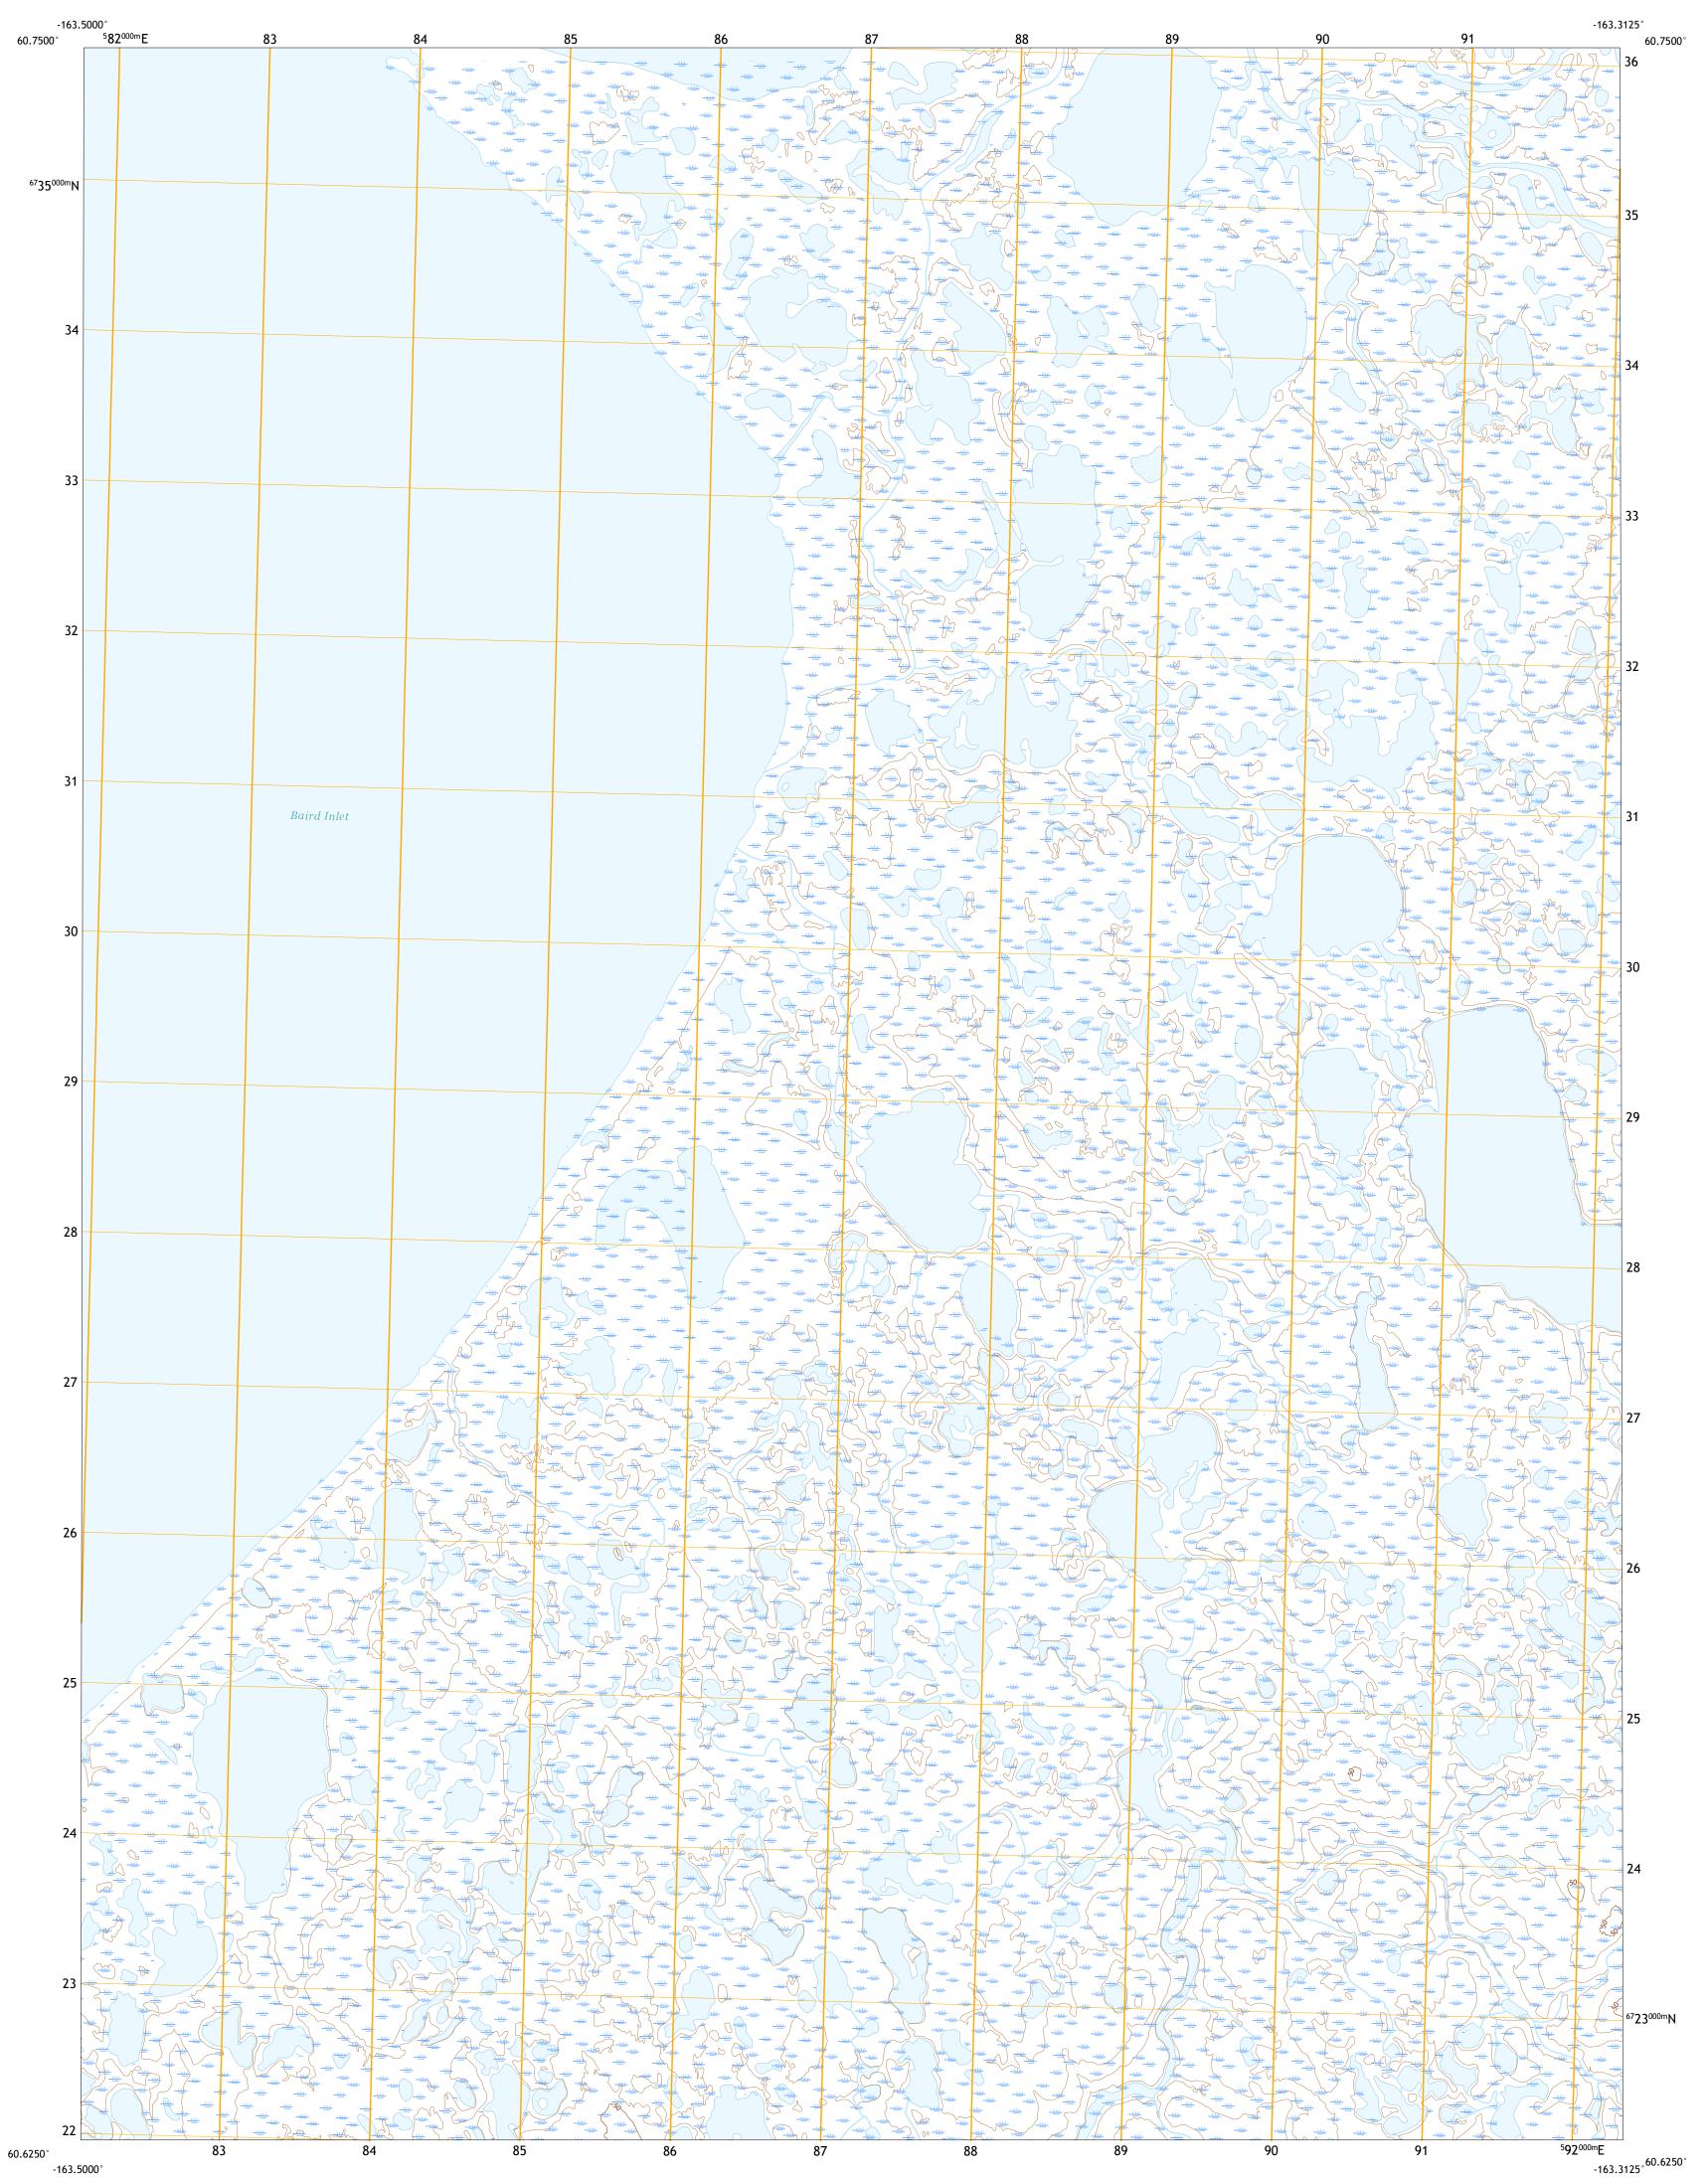

o NSN. 7643016341148

Produced by the United States Geological Survey North American Datum of 1983 (NAD83) World Geodetic System of 1984 (WGS84). Projection and 1 000-meter grid:Universal Transverse Mercator, Zone 3V This map is not a legal document. Boundaries may be generalized for this map scale. Private lands within government reservations may not be shown. Obtain permission before entering private lands. 

 Imagery......SPOT,
 ©
 September
 2011

 Roads.....Alaska Dept. of Transportation, Not Available

 Names......GNIS, 1981 - 2010

 Hydrography......Rational Hydrography Dataset, 1899 - 2019

 Contours.....National Elevation Dataset, 2019

 Boundaries......Multiple sources; see metadata file 2018 - 2019

 Public Land Survey System.......BLM, 2008

 Wetlands......FWS National Wetlands Inventory 1980 - 1984