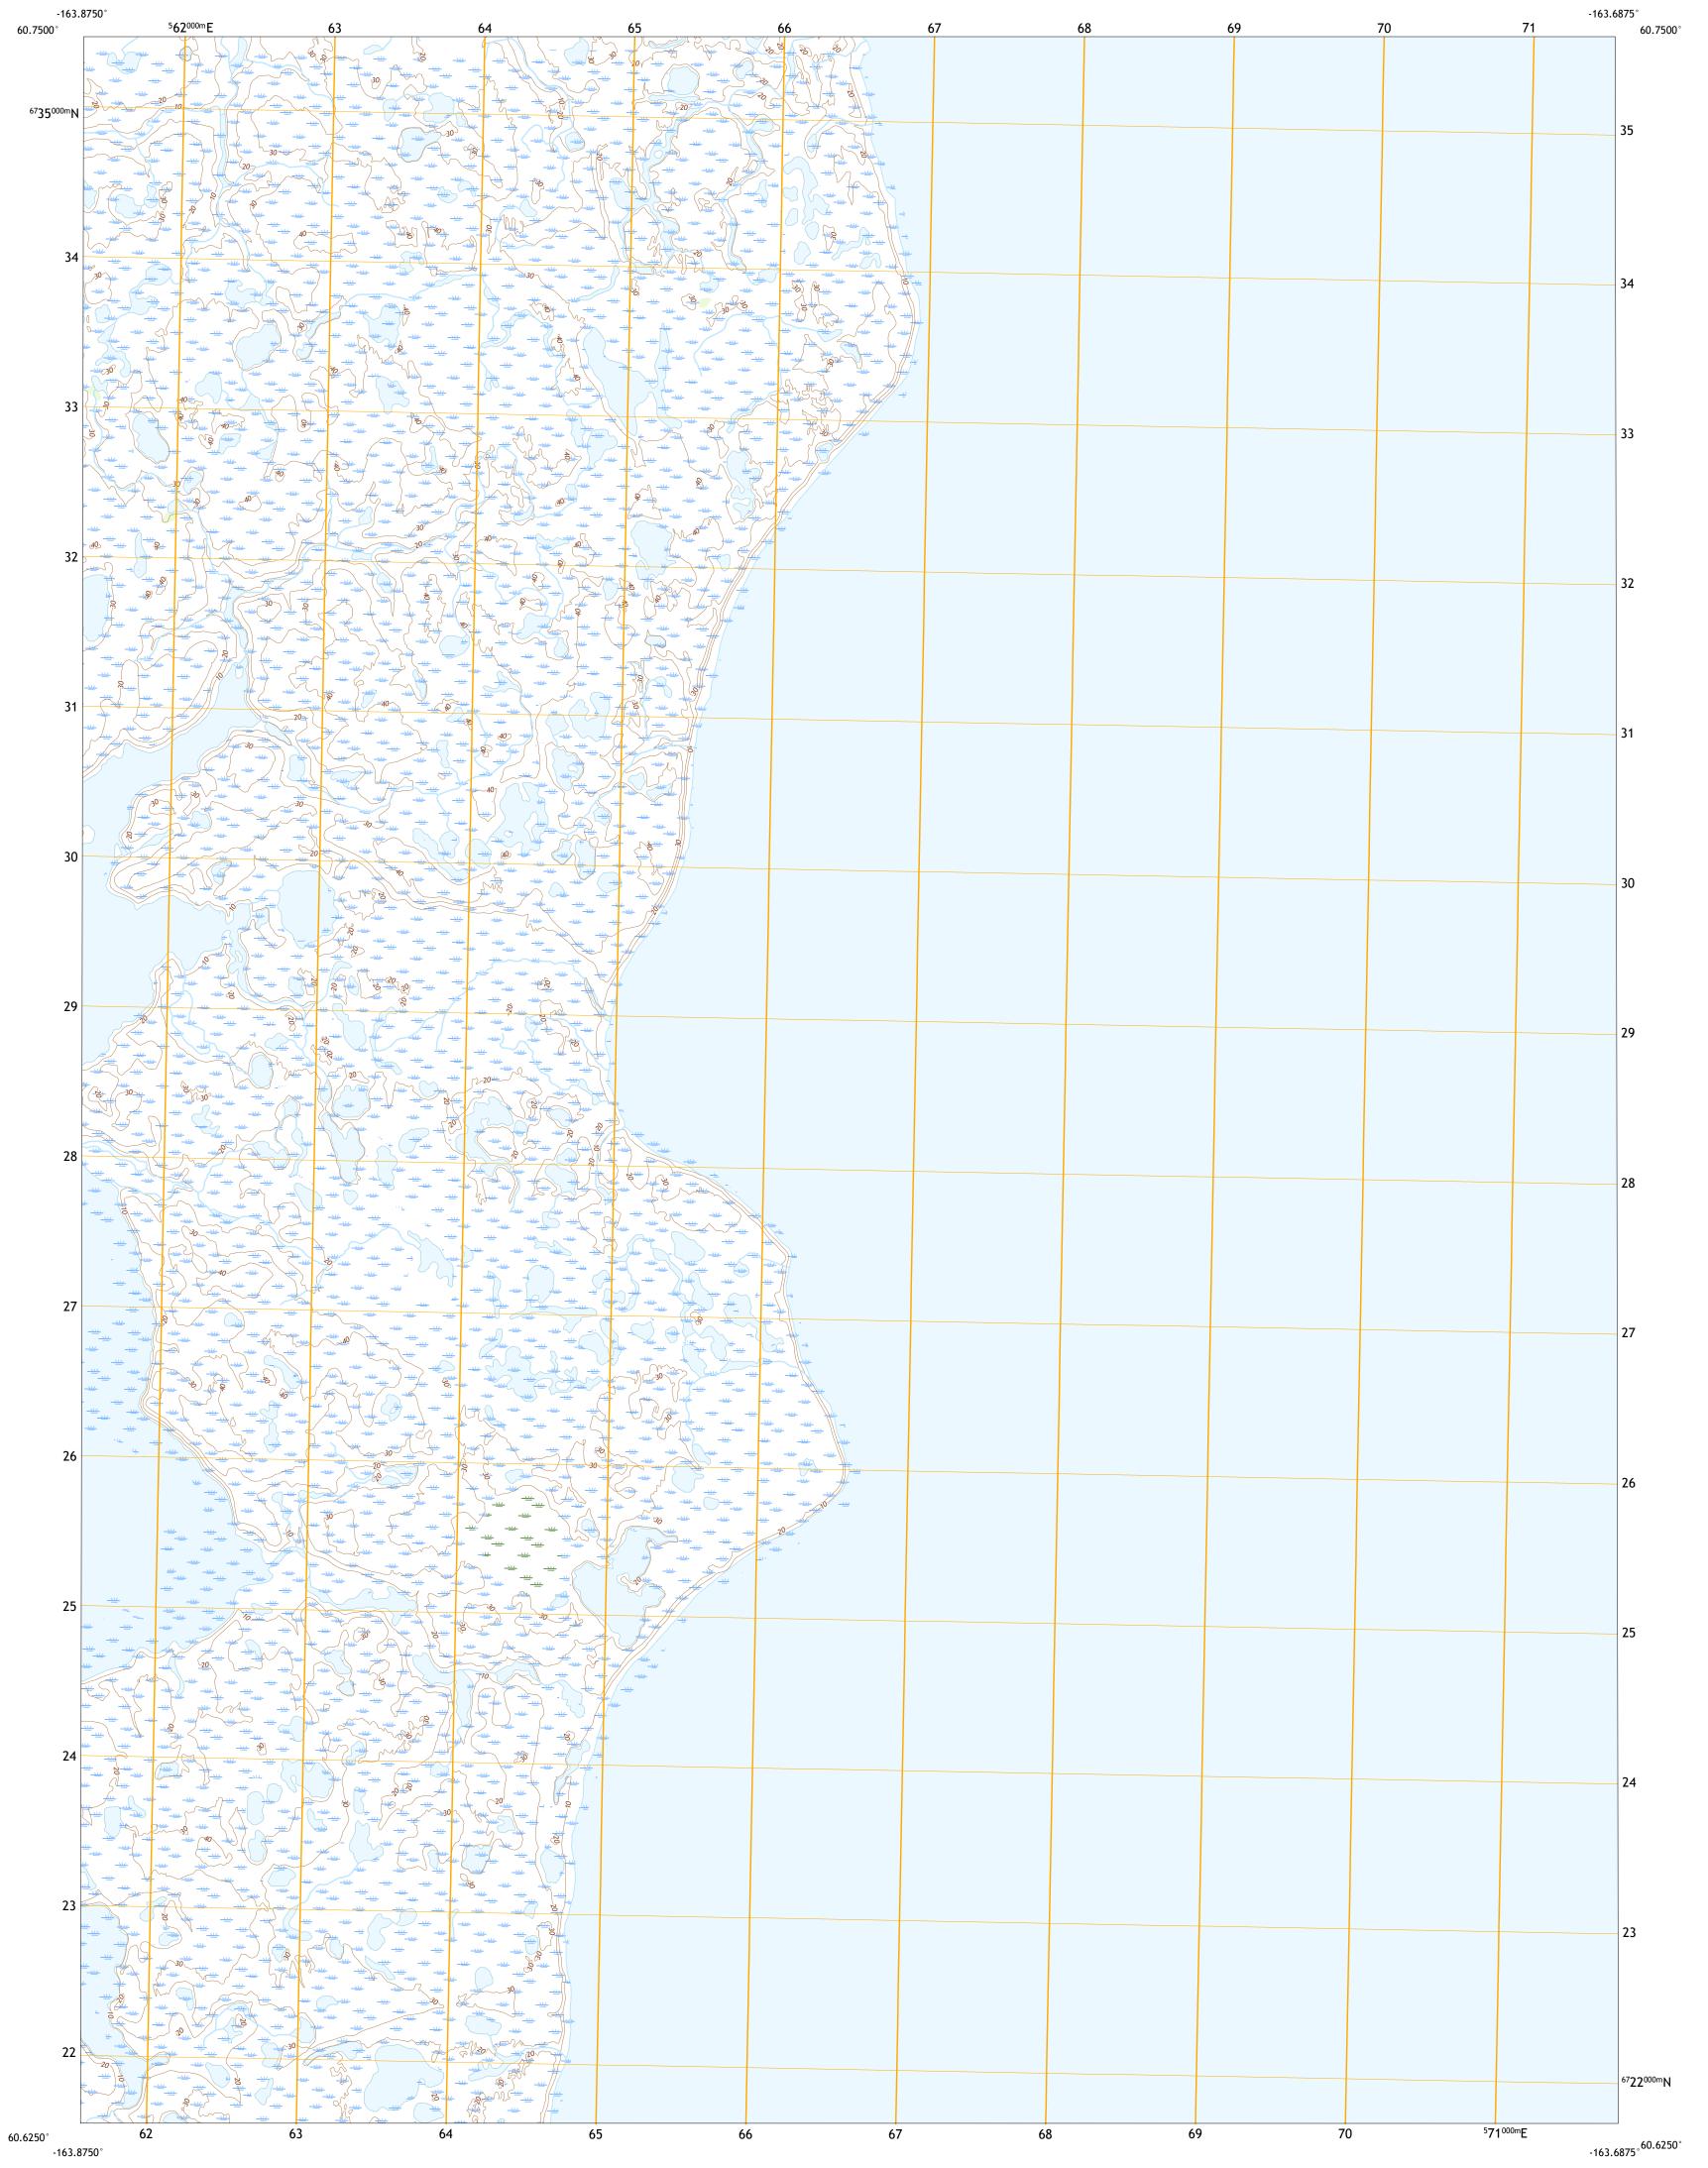

## BAIRD INLET C-5 NW QUADRANGLE ALASKA - BETHEL CENSUS AREA 7.5-MINUTE SERIES

Local Connector Expressway Local Road Secondary Hwy \_\_\_\_\_ \_\_\_\_\_ Ramp 4WD US Route 🛑 Interstate Route