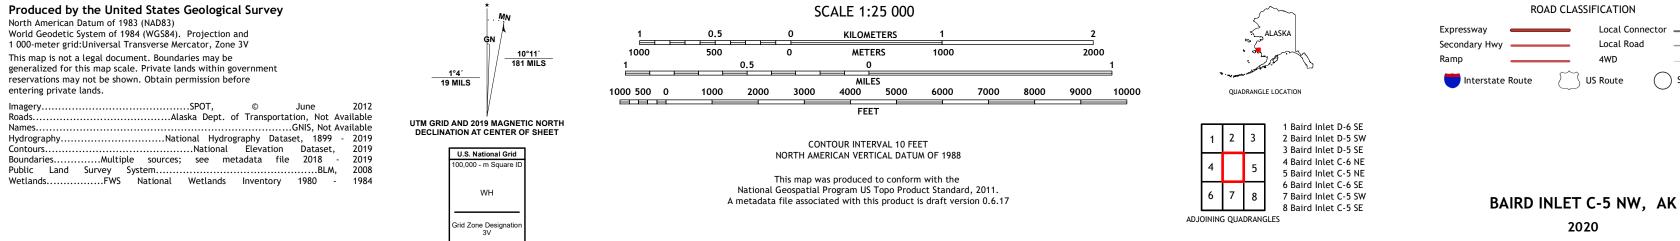

## North American Datum of 1983 (NAD83) World Geodetic System of 1984 (WGS84). Projection and 1 000-meter grid:Universal Transverse Mercator, Zone 3V This map is not a legal document. Boundaries may be generalized for this map scale. Private lands within government reservations may not be shown. Obtain permission before entering private lands.