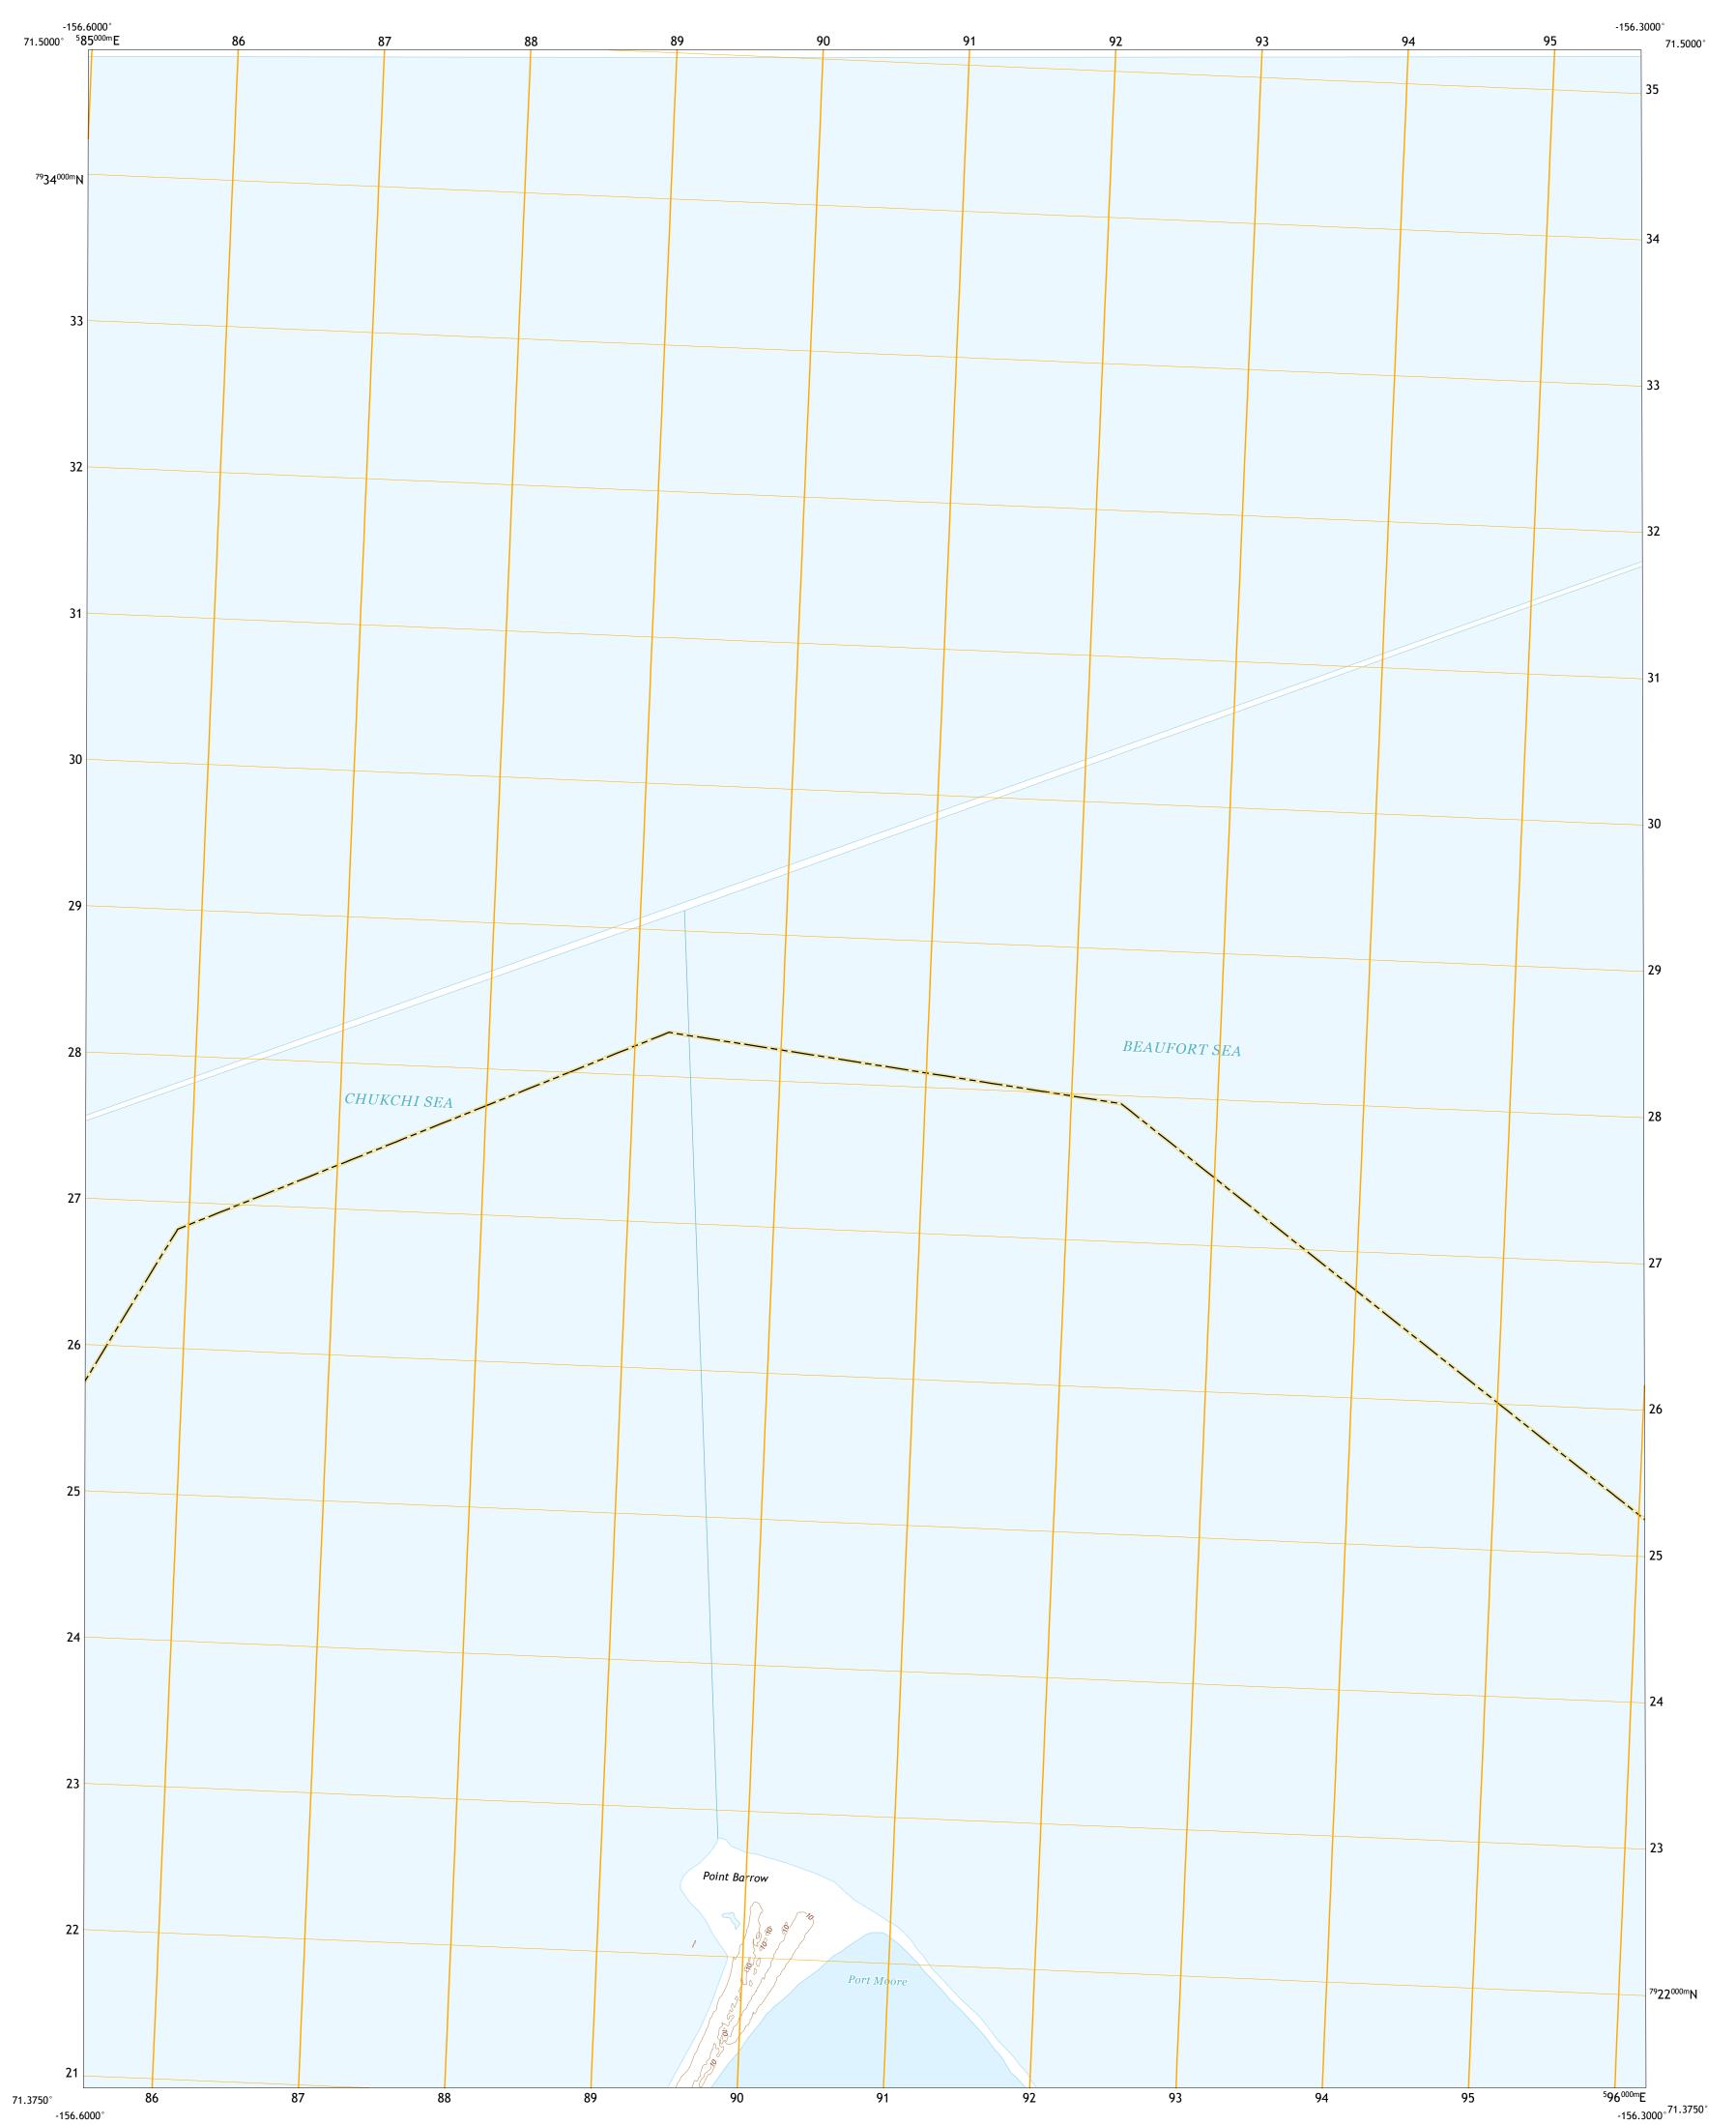

North American Datum of 1983 (NAD83) World Geodetic System of 1984 (WGS84). Projection and 1 000-meter grid:Universal Transverse Mercator, Zone 4W This map is not a legal document. Boundaries may be generalized for this map scale. Private lands within government reservations may not be shown. Obtain permission before entering private lands. Imagery......SPOT, © June 2010 Roads......GNIS, 1981 - 2009 Hydrography......GNIS, 1981 - 2009 Hydrography......National Hydrography Dataset, 2002 - 2018 Contours.....National Elevation Dataset, 2019 Boundaries......Multiple sources; see metadata file 2018 - 2019 Public Land Survey System......BLM, 2008 Wetlands......BLM, 2008

Produced by the United States Geological Survey