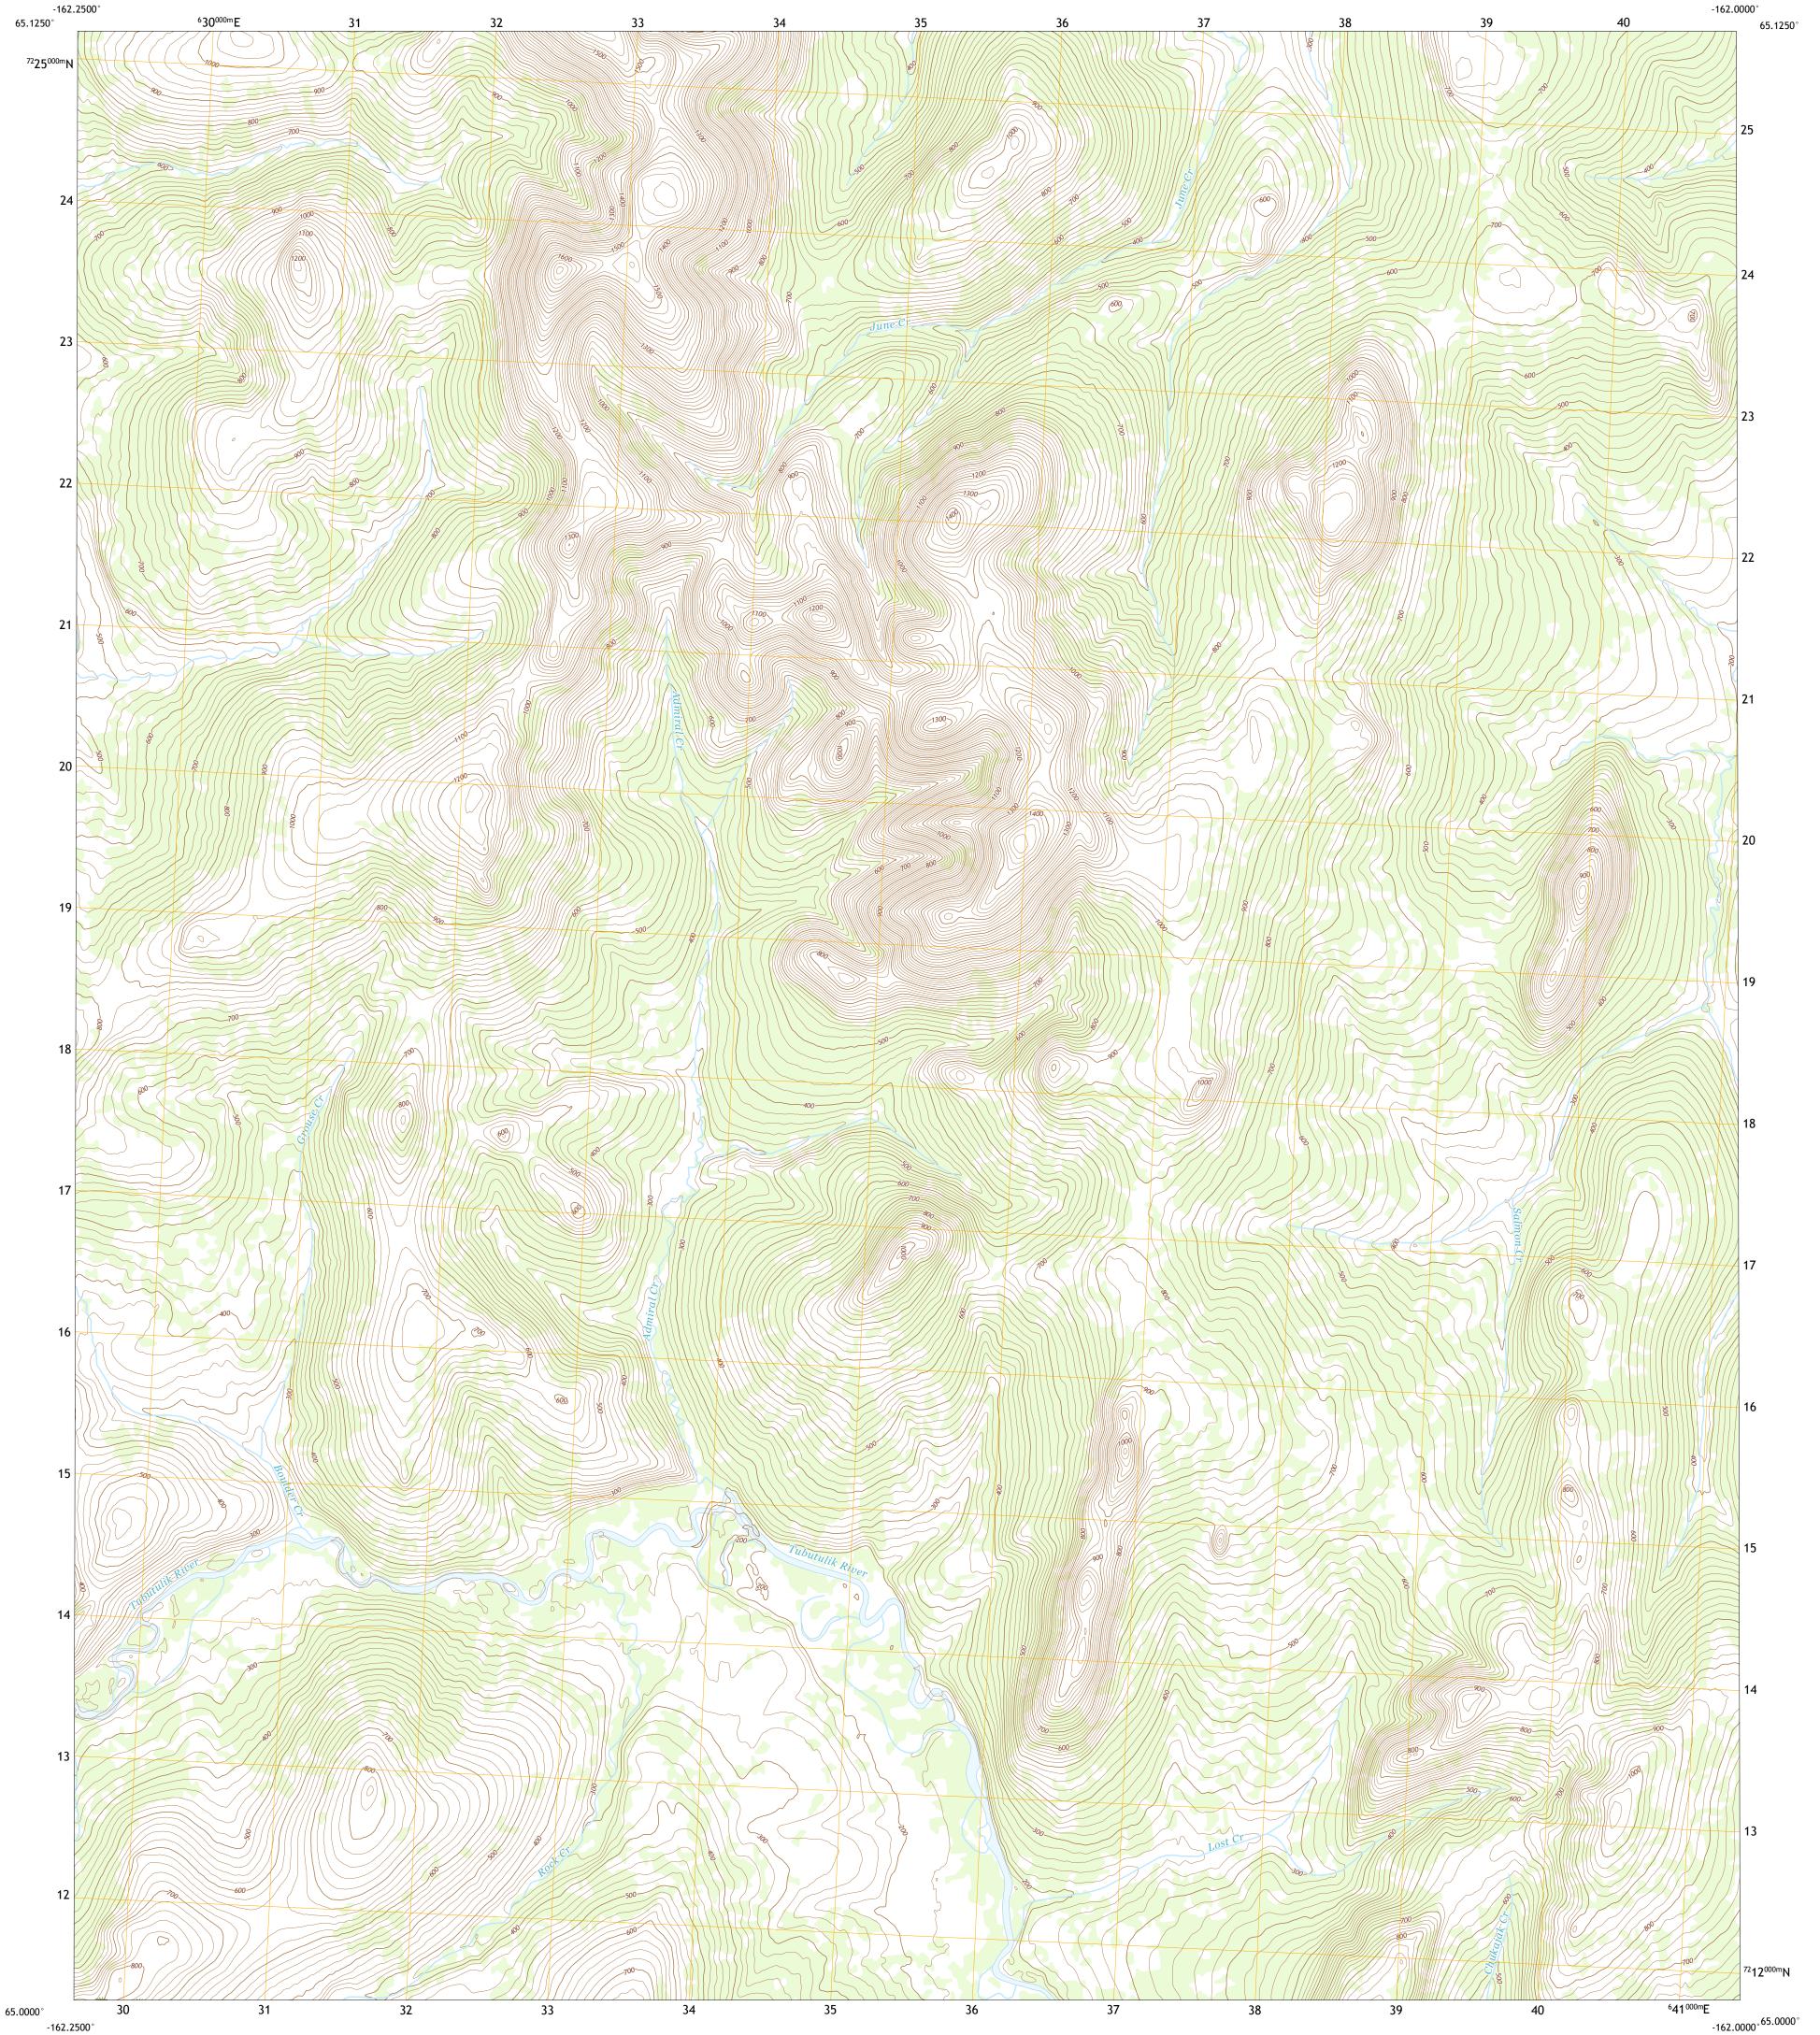

The National Map US Topo

BENDELEBEN A-1 SE QUADRANGLE ALASKA - NOME CENSUS AREA 7.5-MINUTE SERIES

Produced by the United States Geological Survey North American Datum of 1983 (NAD83) World Geodetic System of 1984 (WGS84). Projection and 1 000-meter grid:Universal Transverse Mercator, Zone 3W\4W This map is not a legal document. Boundaries may be generalized for this map scale. Private lands within government reservations may not be shown. Obtain permission before 2°36′ 46 MILS entering private lands. .....SPOT, © September 2009 ....Alaska Dept. of Transportation, Not Available .....GNIS, Not Available Imagery.... Roads..... Names..... 