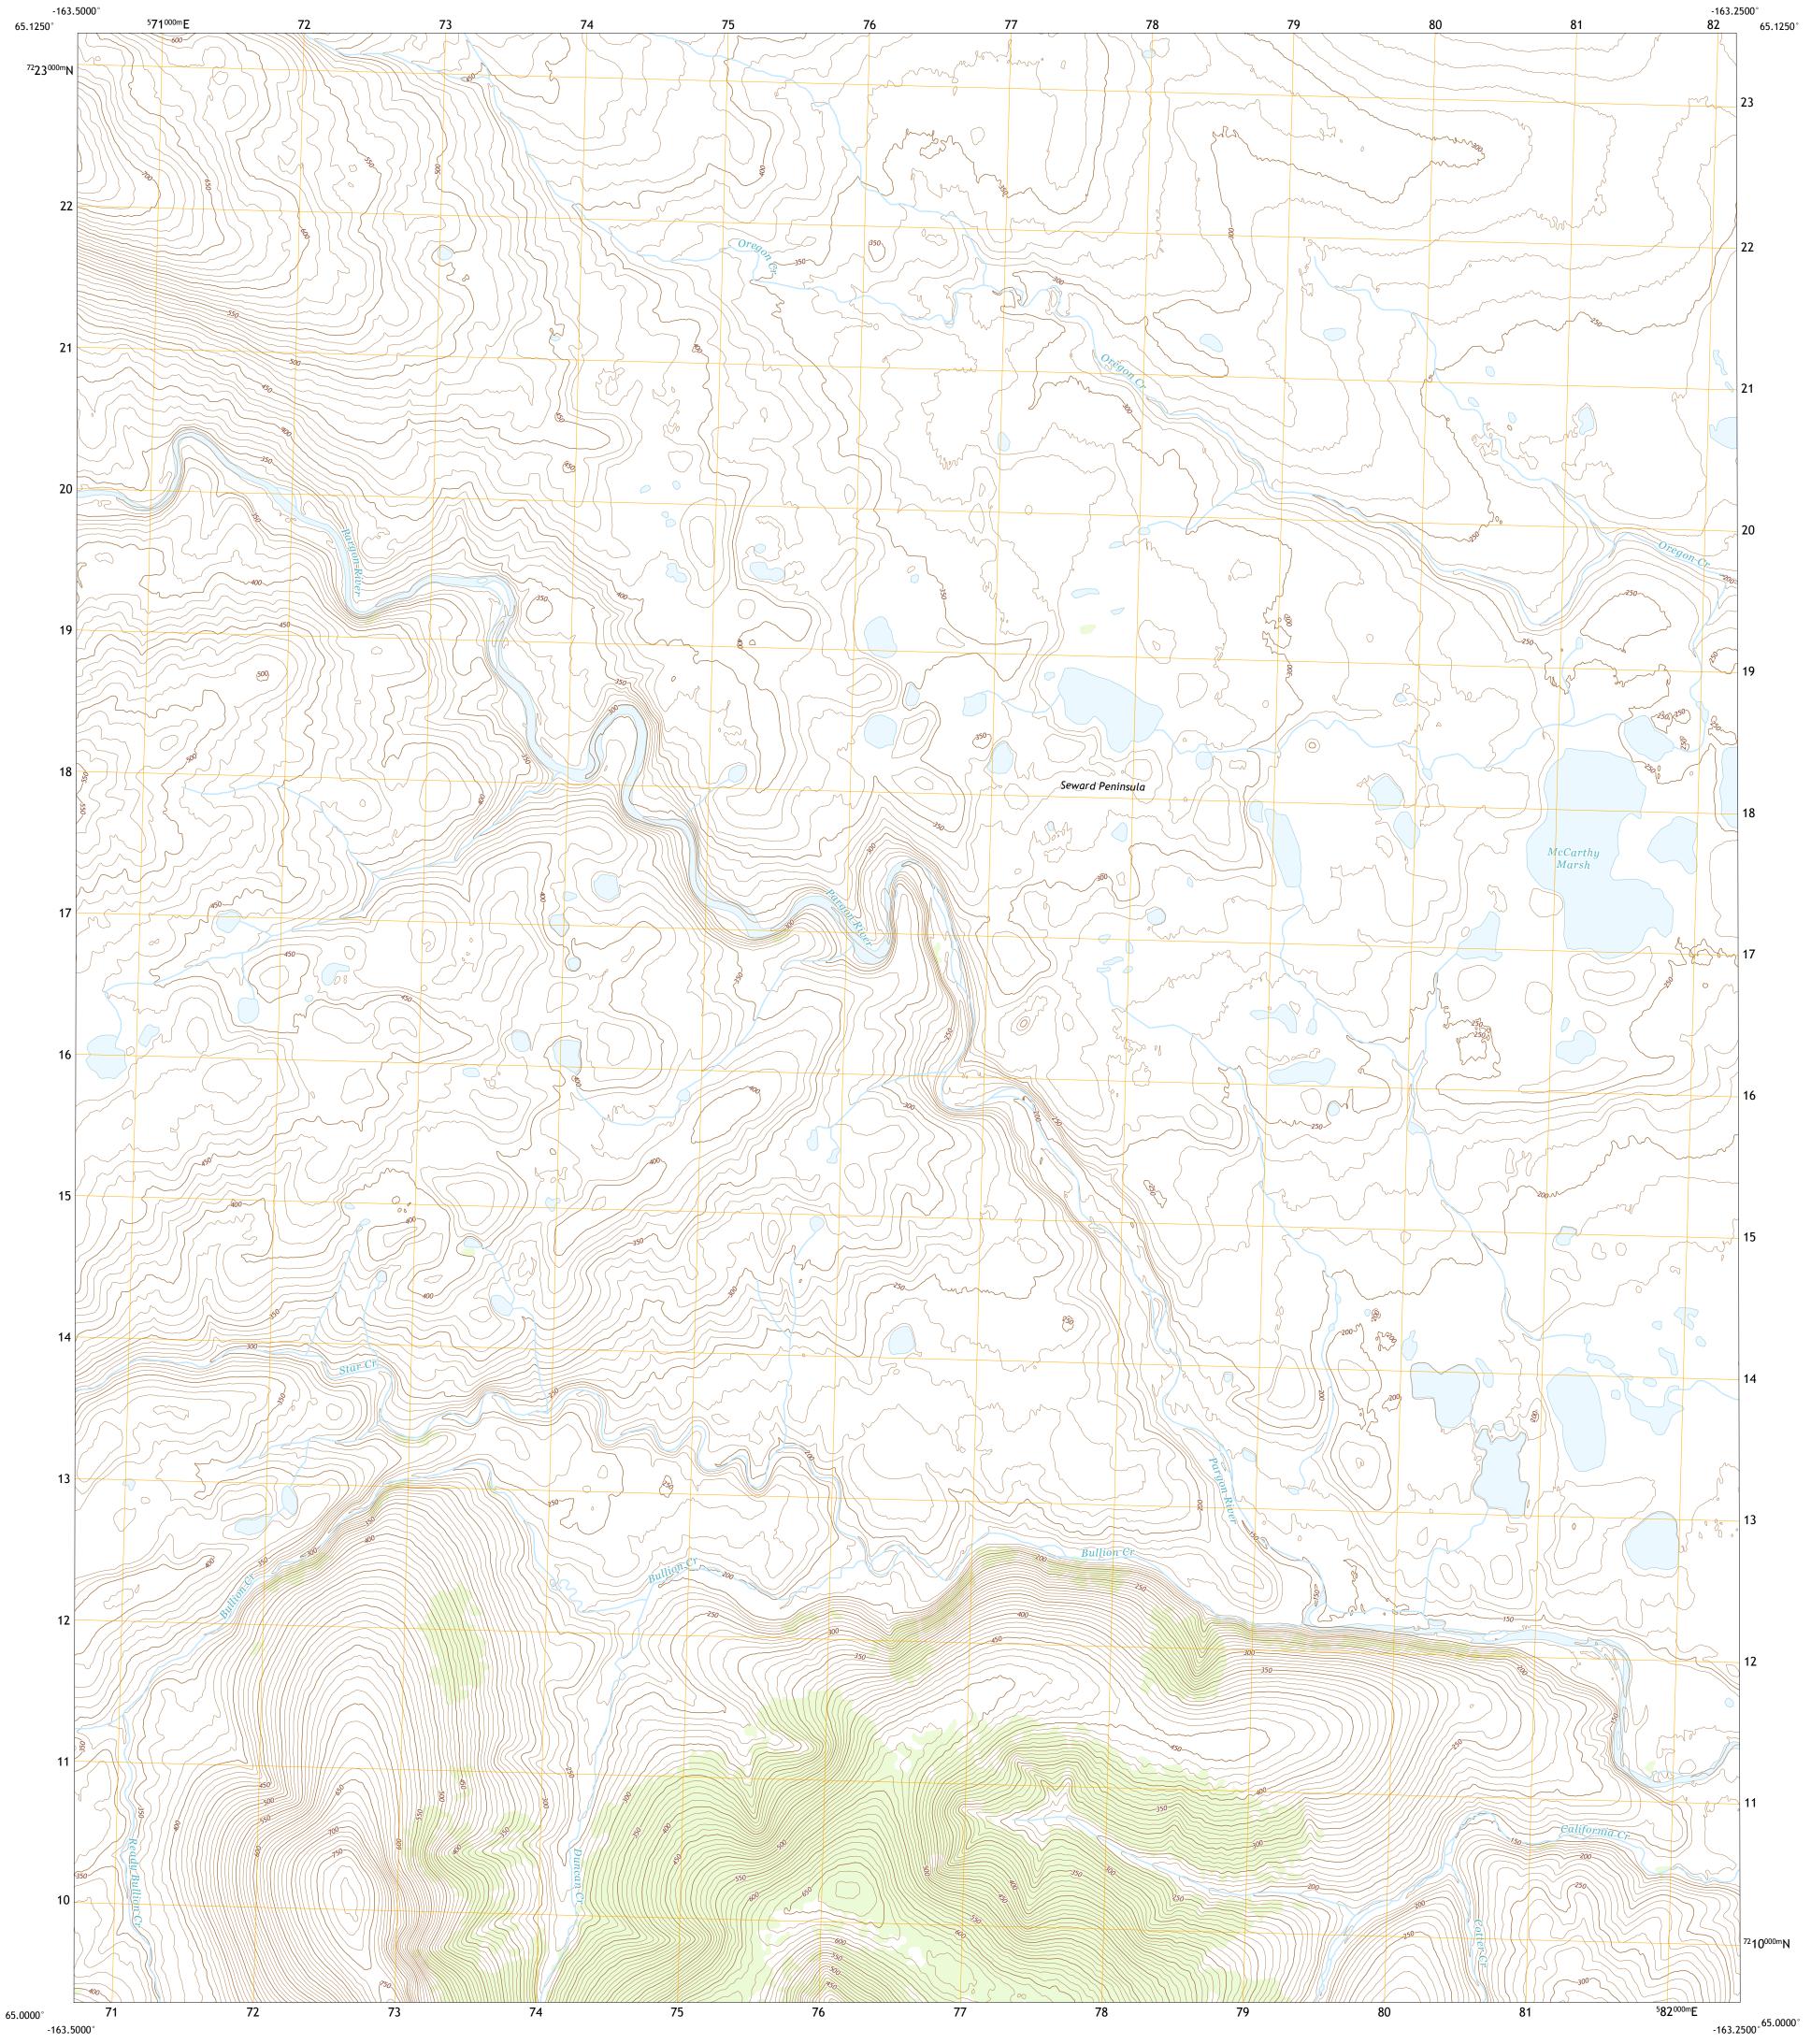

U.S. GEOLOGICAL SURVEY

The National Map US Topo

BENDELEBEN A-3 SW QUADRANGLE ALASKA - NOME CENSUS AREA 7.5-MINUTE SERIES

Produced by the United States Geological Survey North American Datum of 1983 (NAD83) World Geodetic System of 1984 (WGS84). Projection and 1 000-meter grid:Universal Transverse Mercator, Zone 3W This map is not a legal document. Boundaries may be generalized for this map scale. Private lands within government reservations may not be shown. Obtain permission before entering private lands. .....SPOT, © September 2009 ....Alaska Dept. of Transportation, Not Available .....GNIS, Not Available Imagery.... Roads..... Names..... 