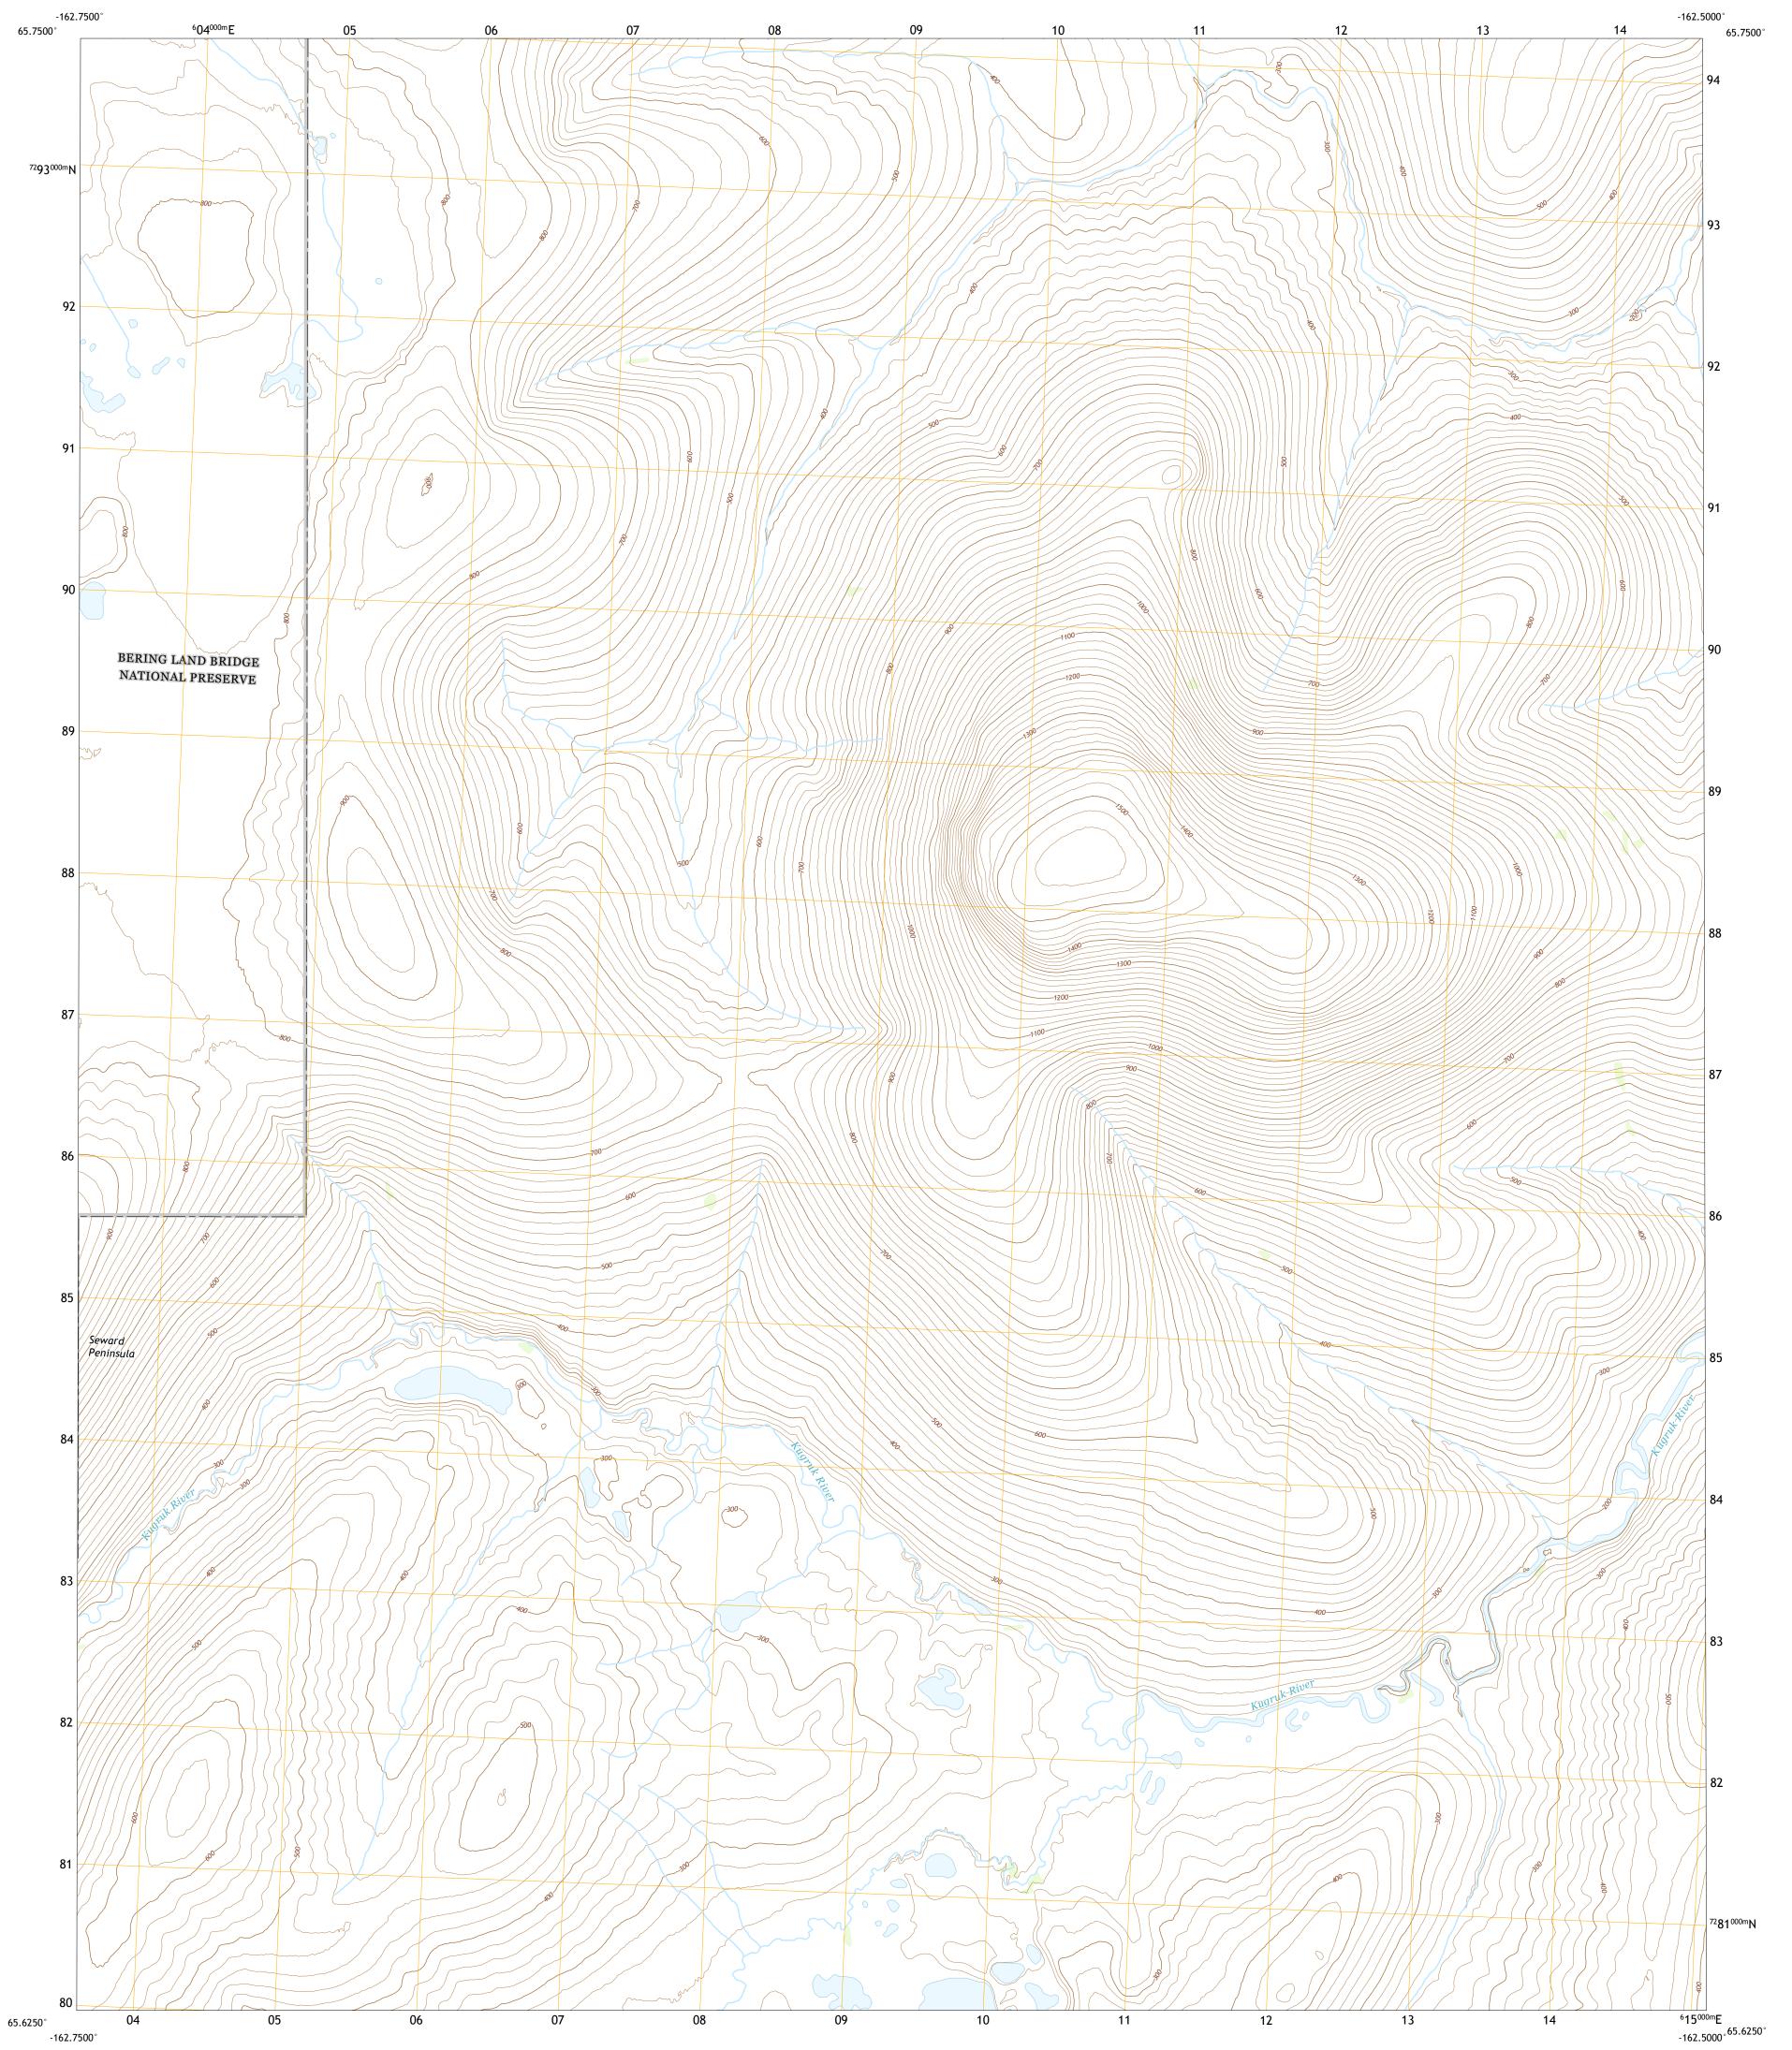

Produced by the United States Geological Survey North American Datum of 1983 (NAD83) World Geodetic System of 1984 (WGS84). Projection and 1 000-meter grid:Universal Transverse Mercator, Zone 3W This map is not a legal document. Boundaries may be generalized for this map scale. Private lands within government reservations may not be shown. Obtain permission before entering private lands. Imagery.....SPOT, © September 2010 Roads......SPOT, © September 2010 Roads......SNIS, 1981 - 2016 Hydrography.....SNIS, 1981 - 2016 Contours.....National Hydrography Dataset, 2016 Contours.....National Elevation Dataset, 2013 Boundaries......Multiple sources; see metadata file 2014 - 2016 Public Land Survey System......BLM, 2008 - 2017 Wetlands.....FWS National Wetlands Inventory Not Available