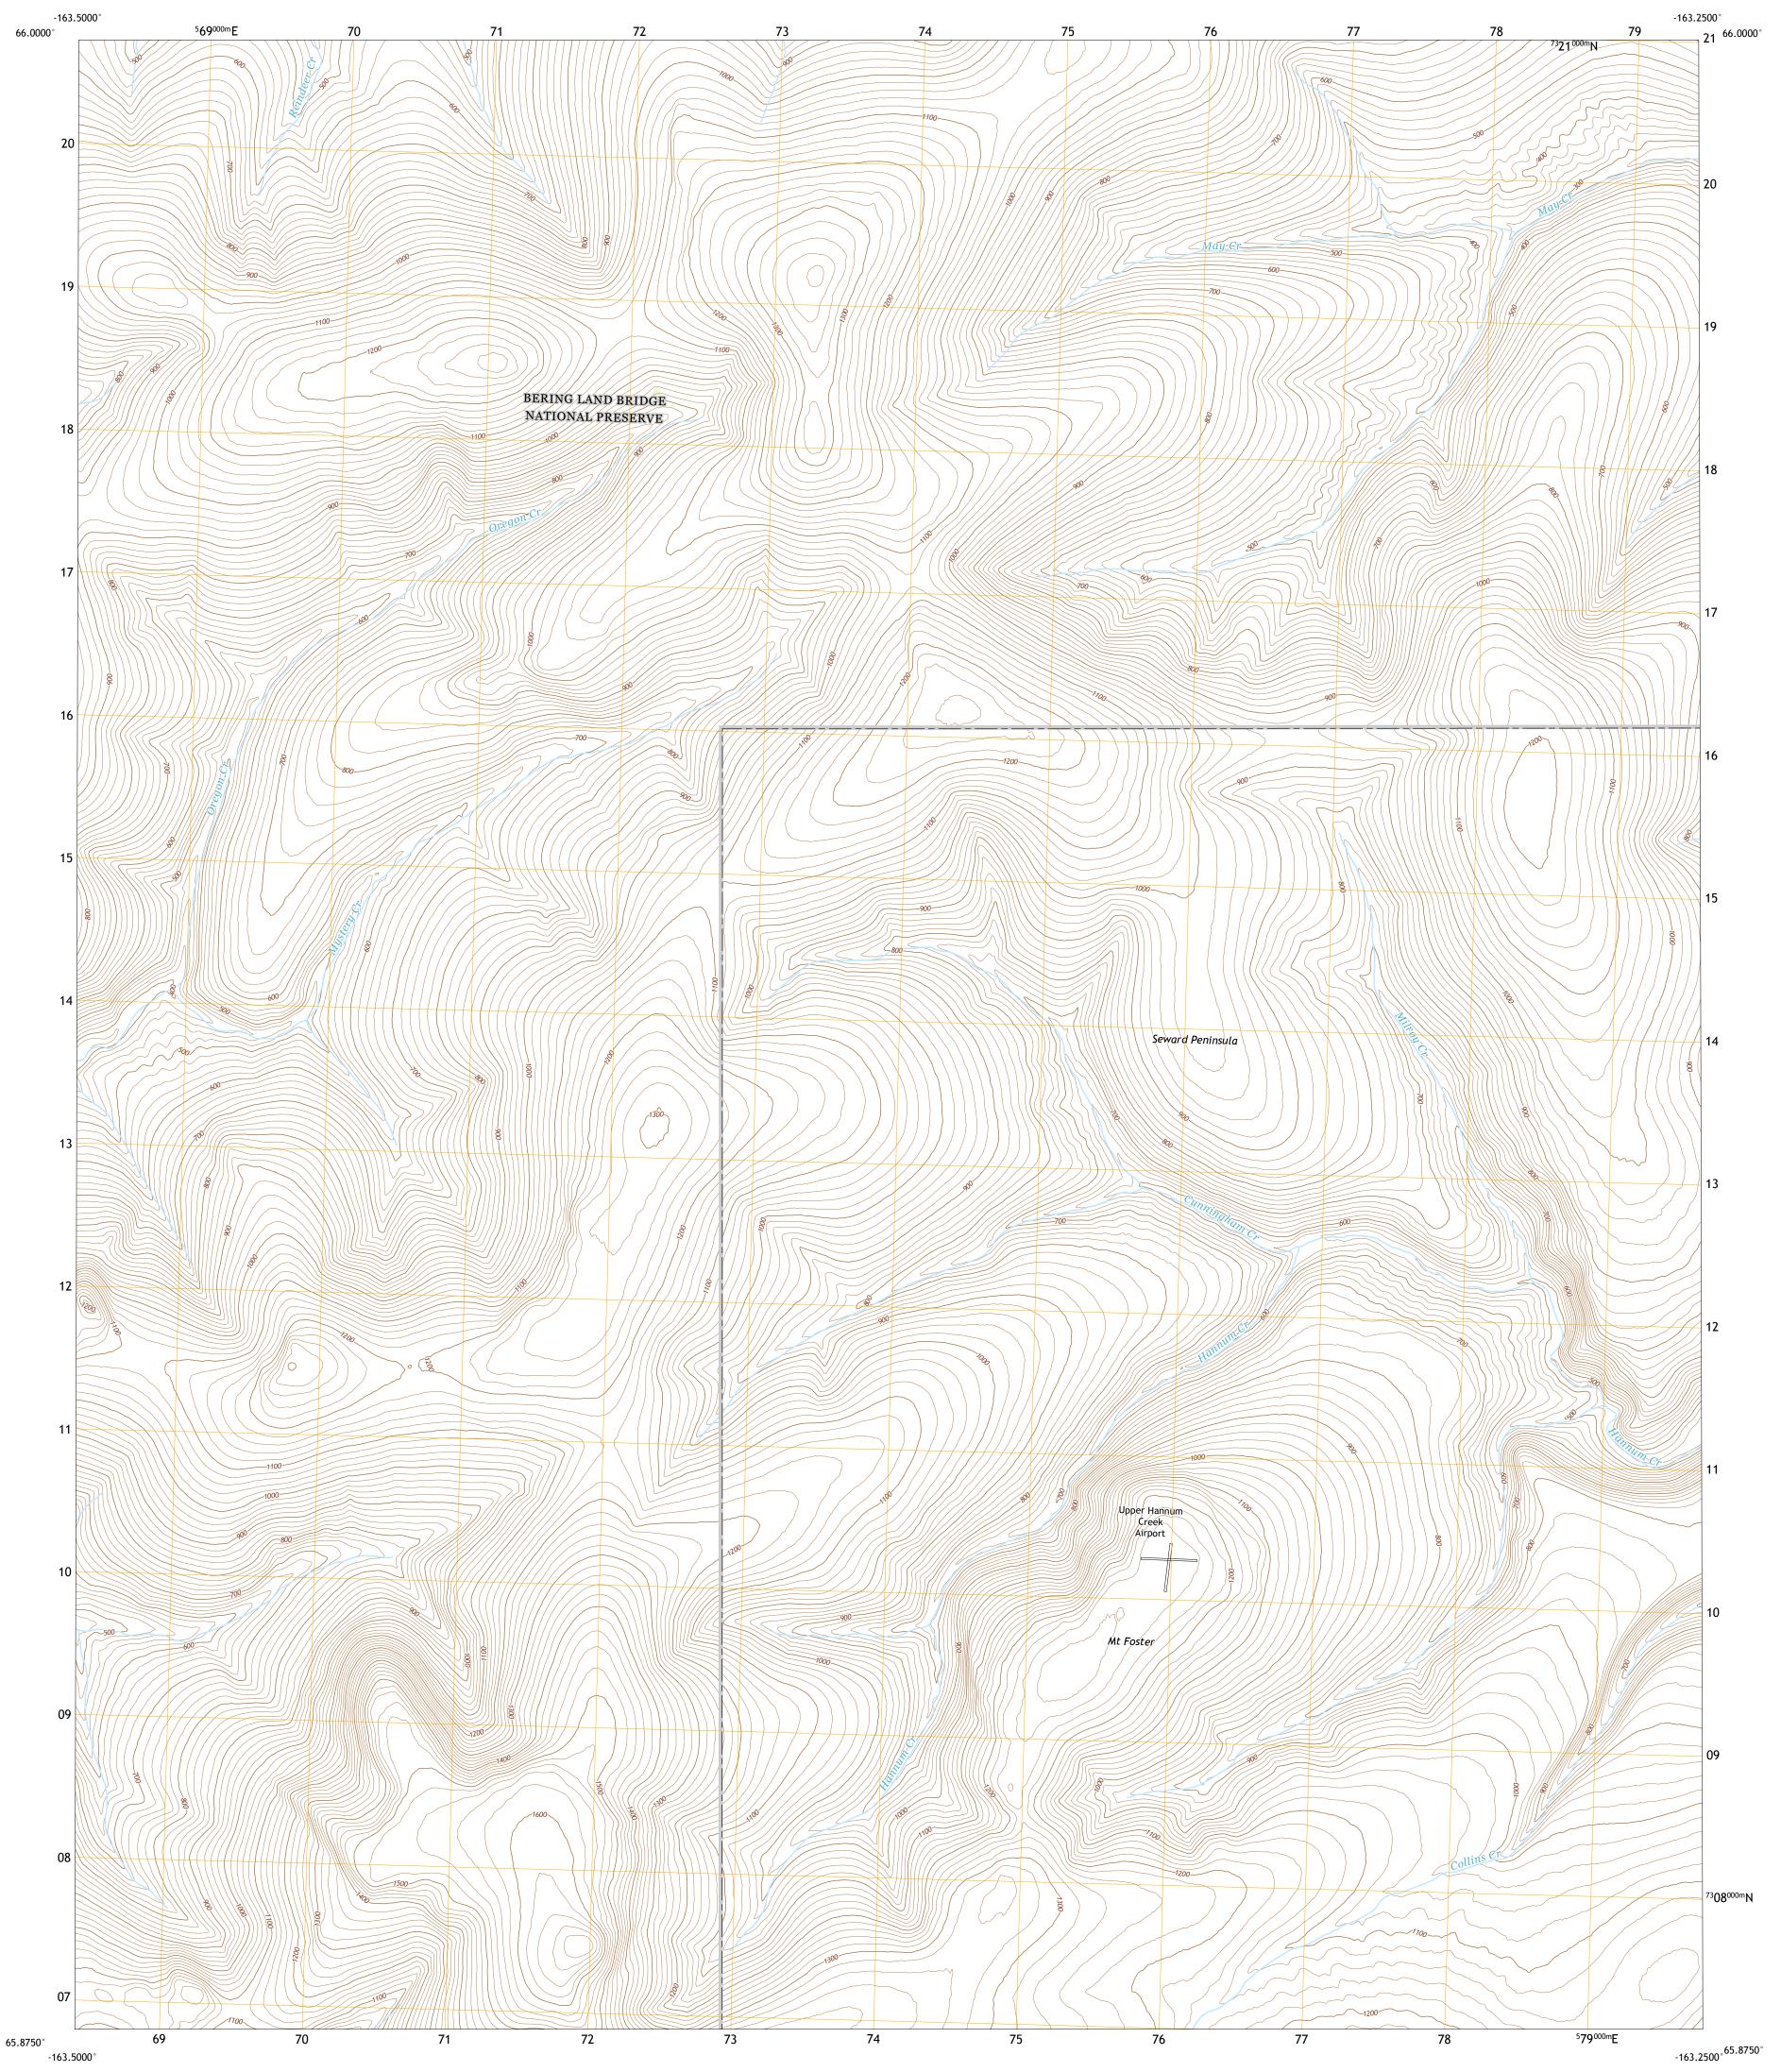

## BENDELEBEN D-3 NW QUADRANGLE ALASKA - NORTHWEST ARCTIC BOROUGH 7.5-MINUTE SERIES

CONTOUR INTERVAL 20 FEET NORTH AMERICAN VERTICAL DATUM OF 1988

This map was produced to conform with the National Geospatial Program US Topo Product Standard, 2011. A metadata file associated with this product is draft version 0.6.17