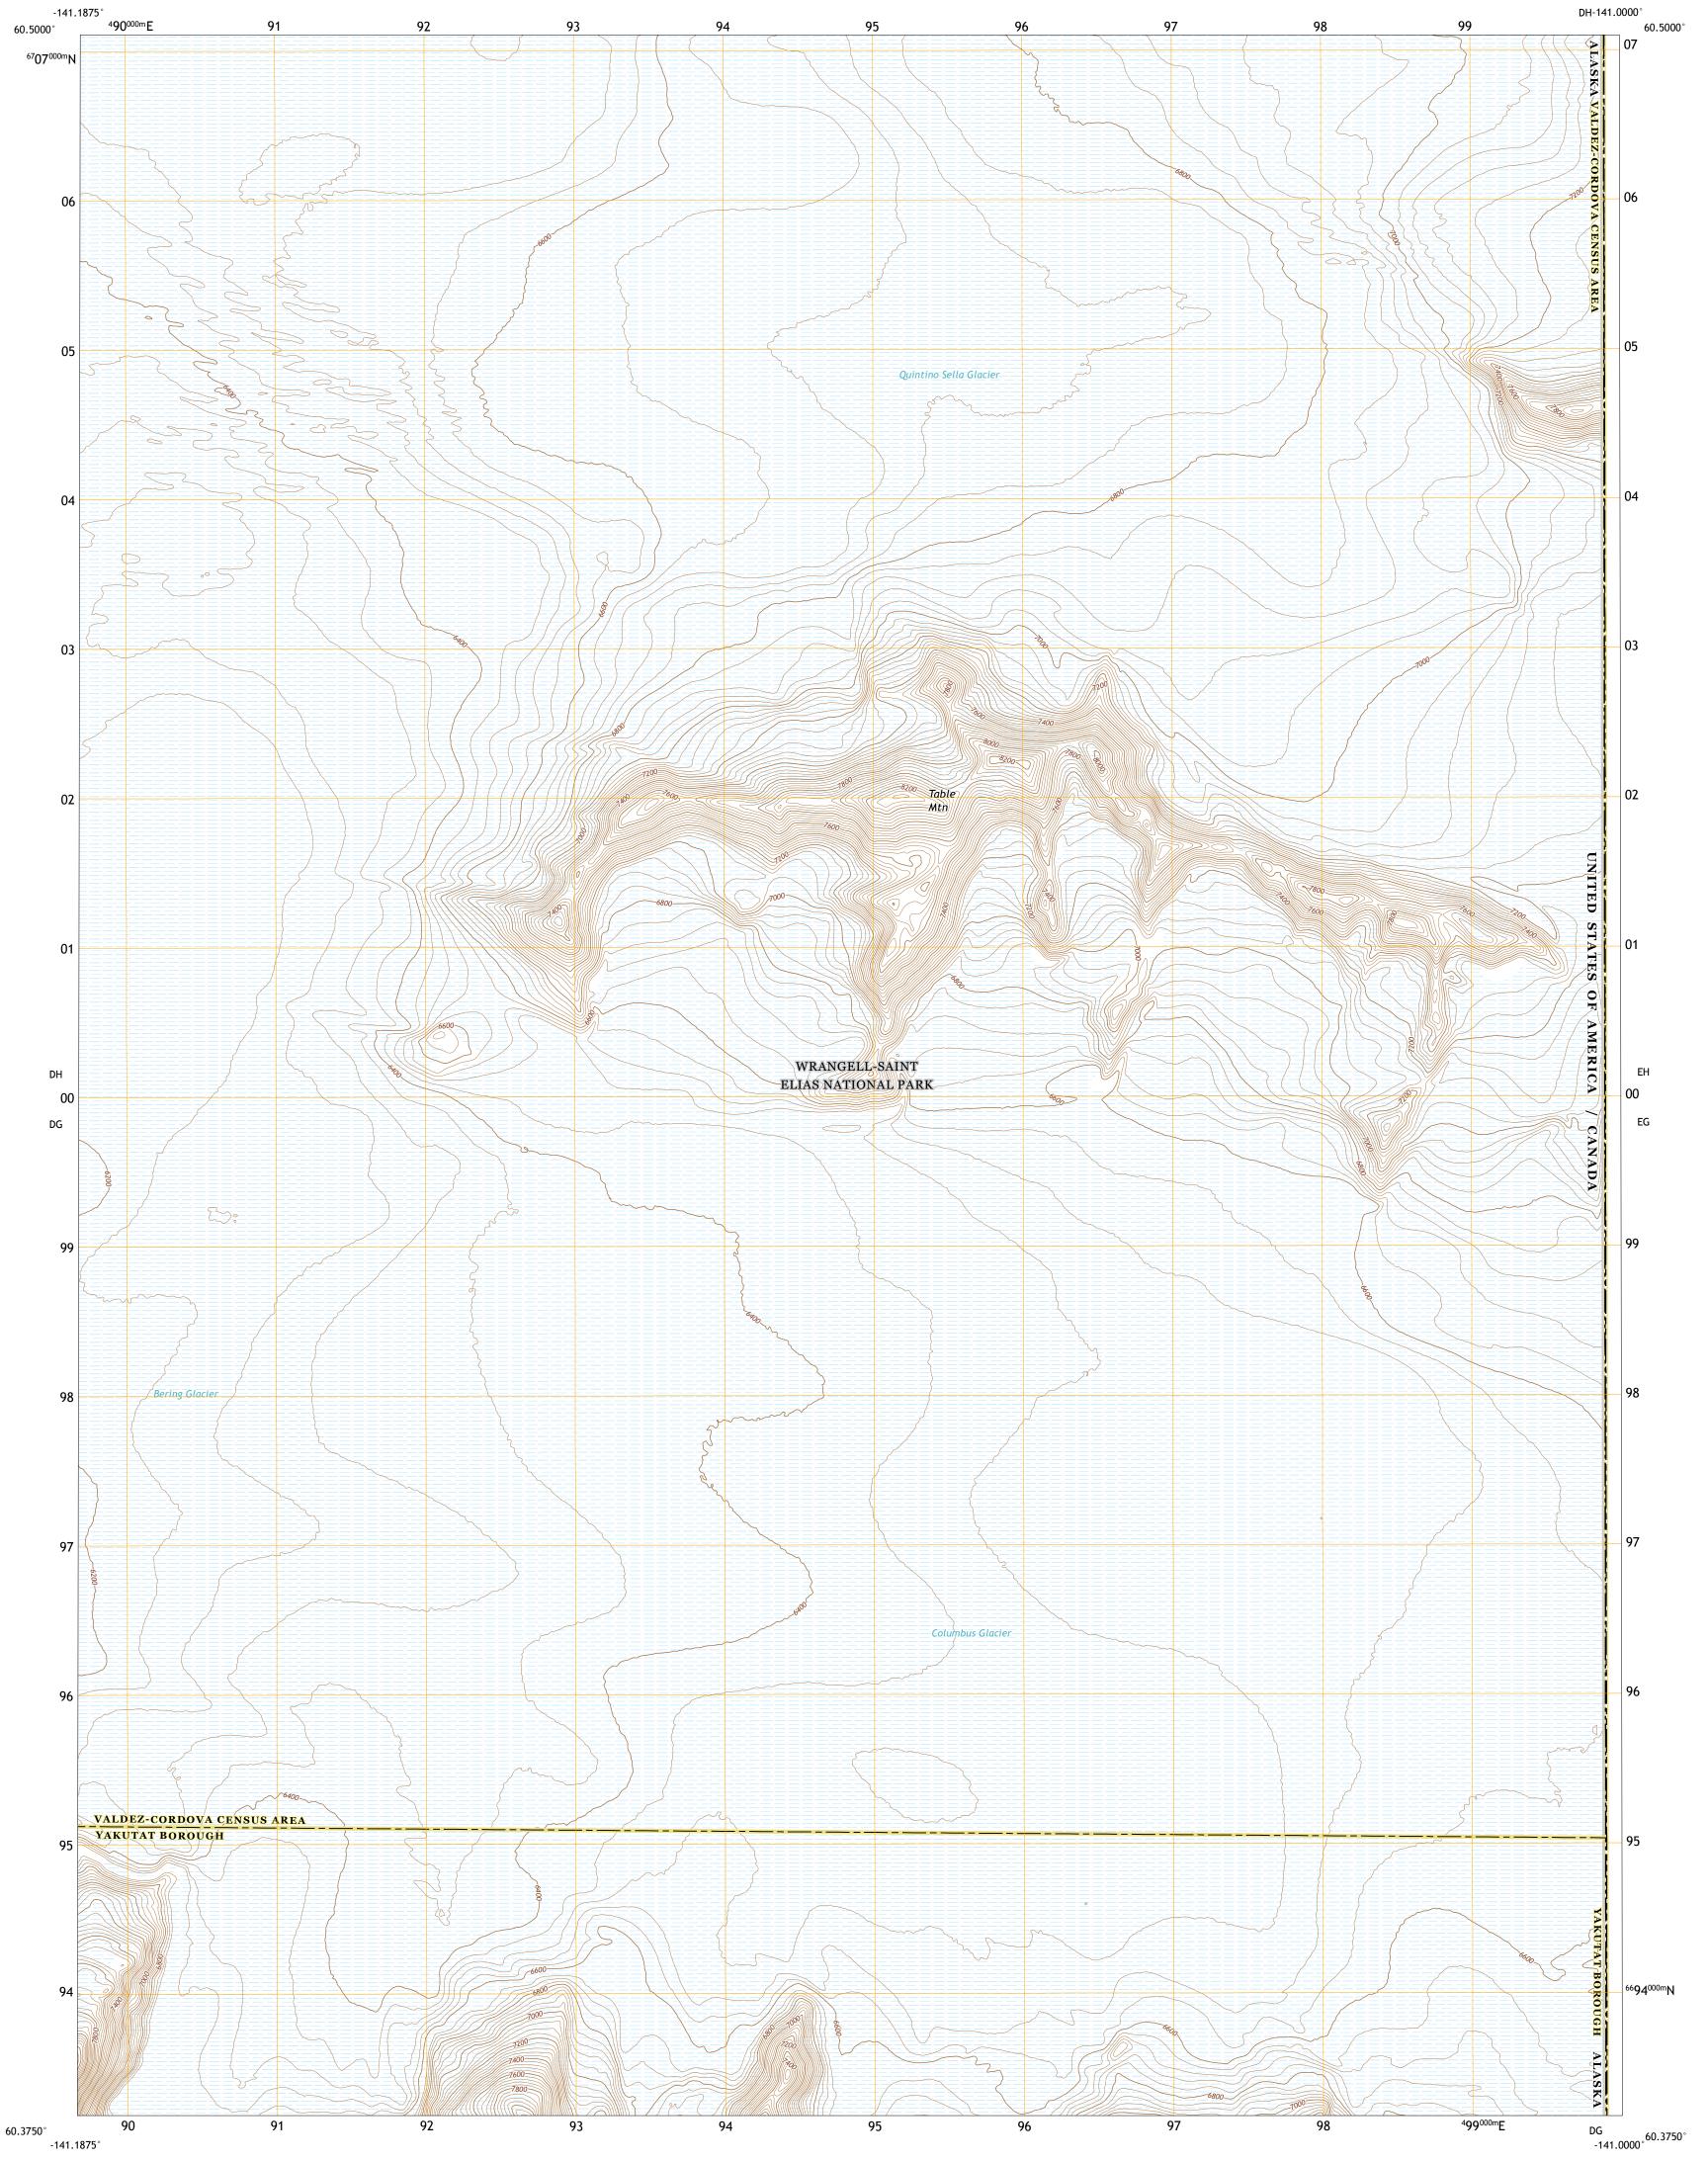

North American Datum of 1983 (NAD83) World Geodetic System of 1984 (WGS84). Projection and 1 000-meter grid:Universal Transverse Mercator, Zone 7V

This map is not a legal document. Boundaries may be generalized for this map scale. Private lands within government reservations may not be shown. Obtain permission before entering private lands.

Imagery......SPOT, © May 2010 Roads......GNIS, 1981 - 2017 Hydrography......GNIS, 1981 - 2017 Contours.....National Hydrography Dataset, 2017 Goundaries......Multiple sources; see metadata file 2016 Public Land Survey System......BLM, 2008 Wetlands......FWS National Wetlands Inventory Not Available