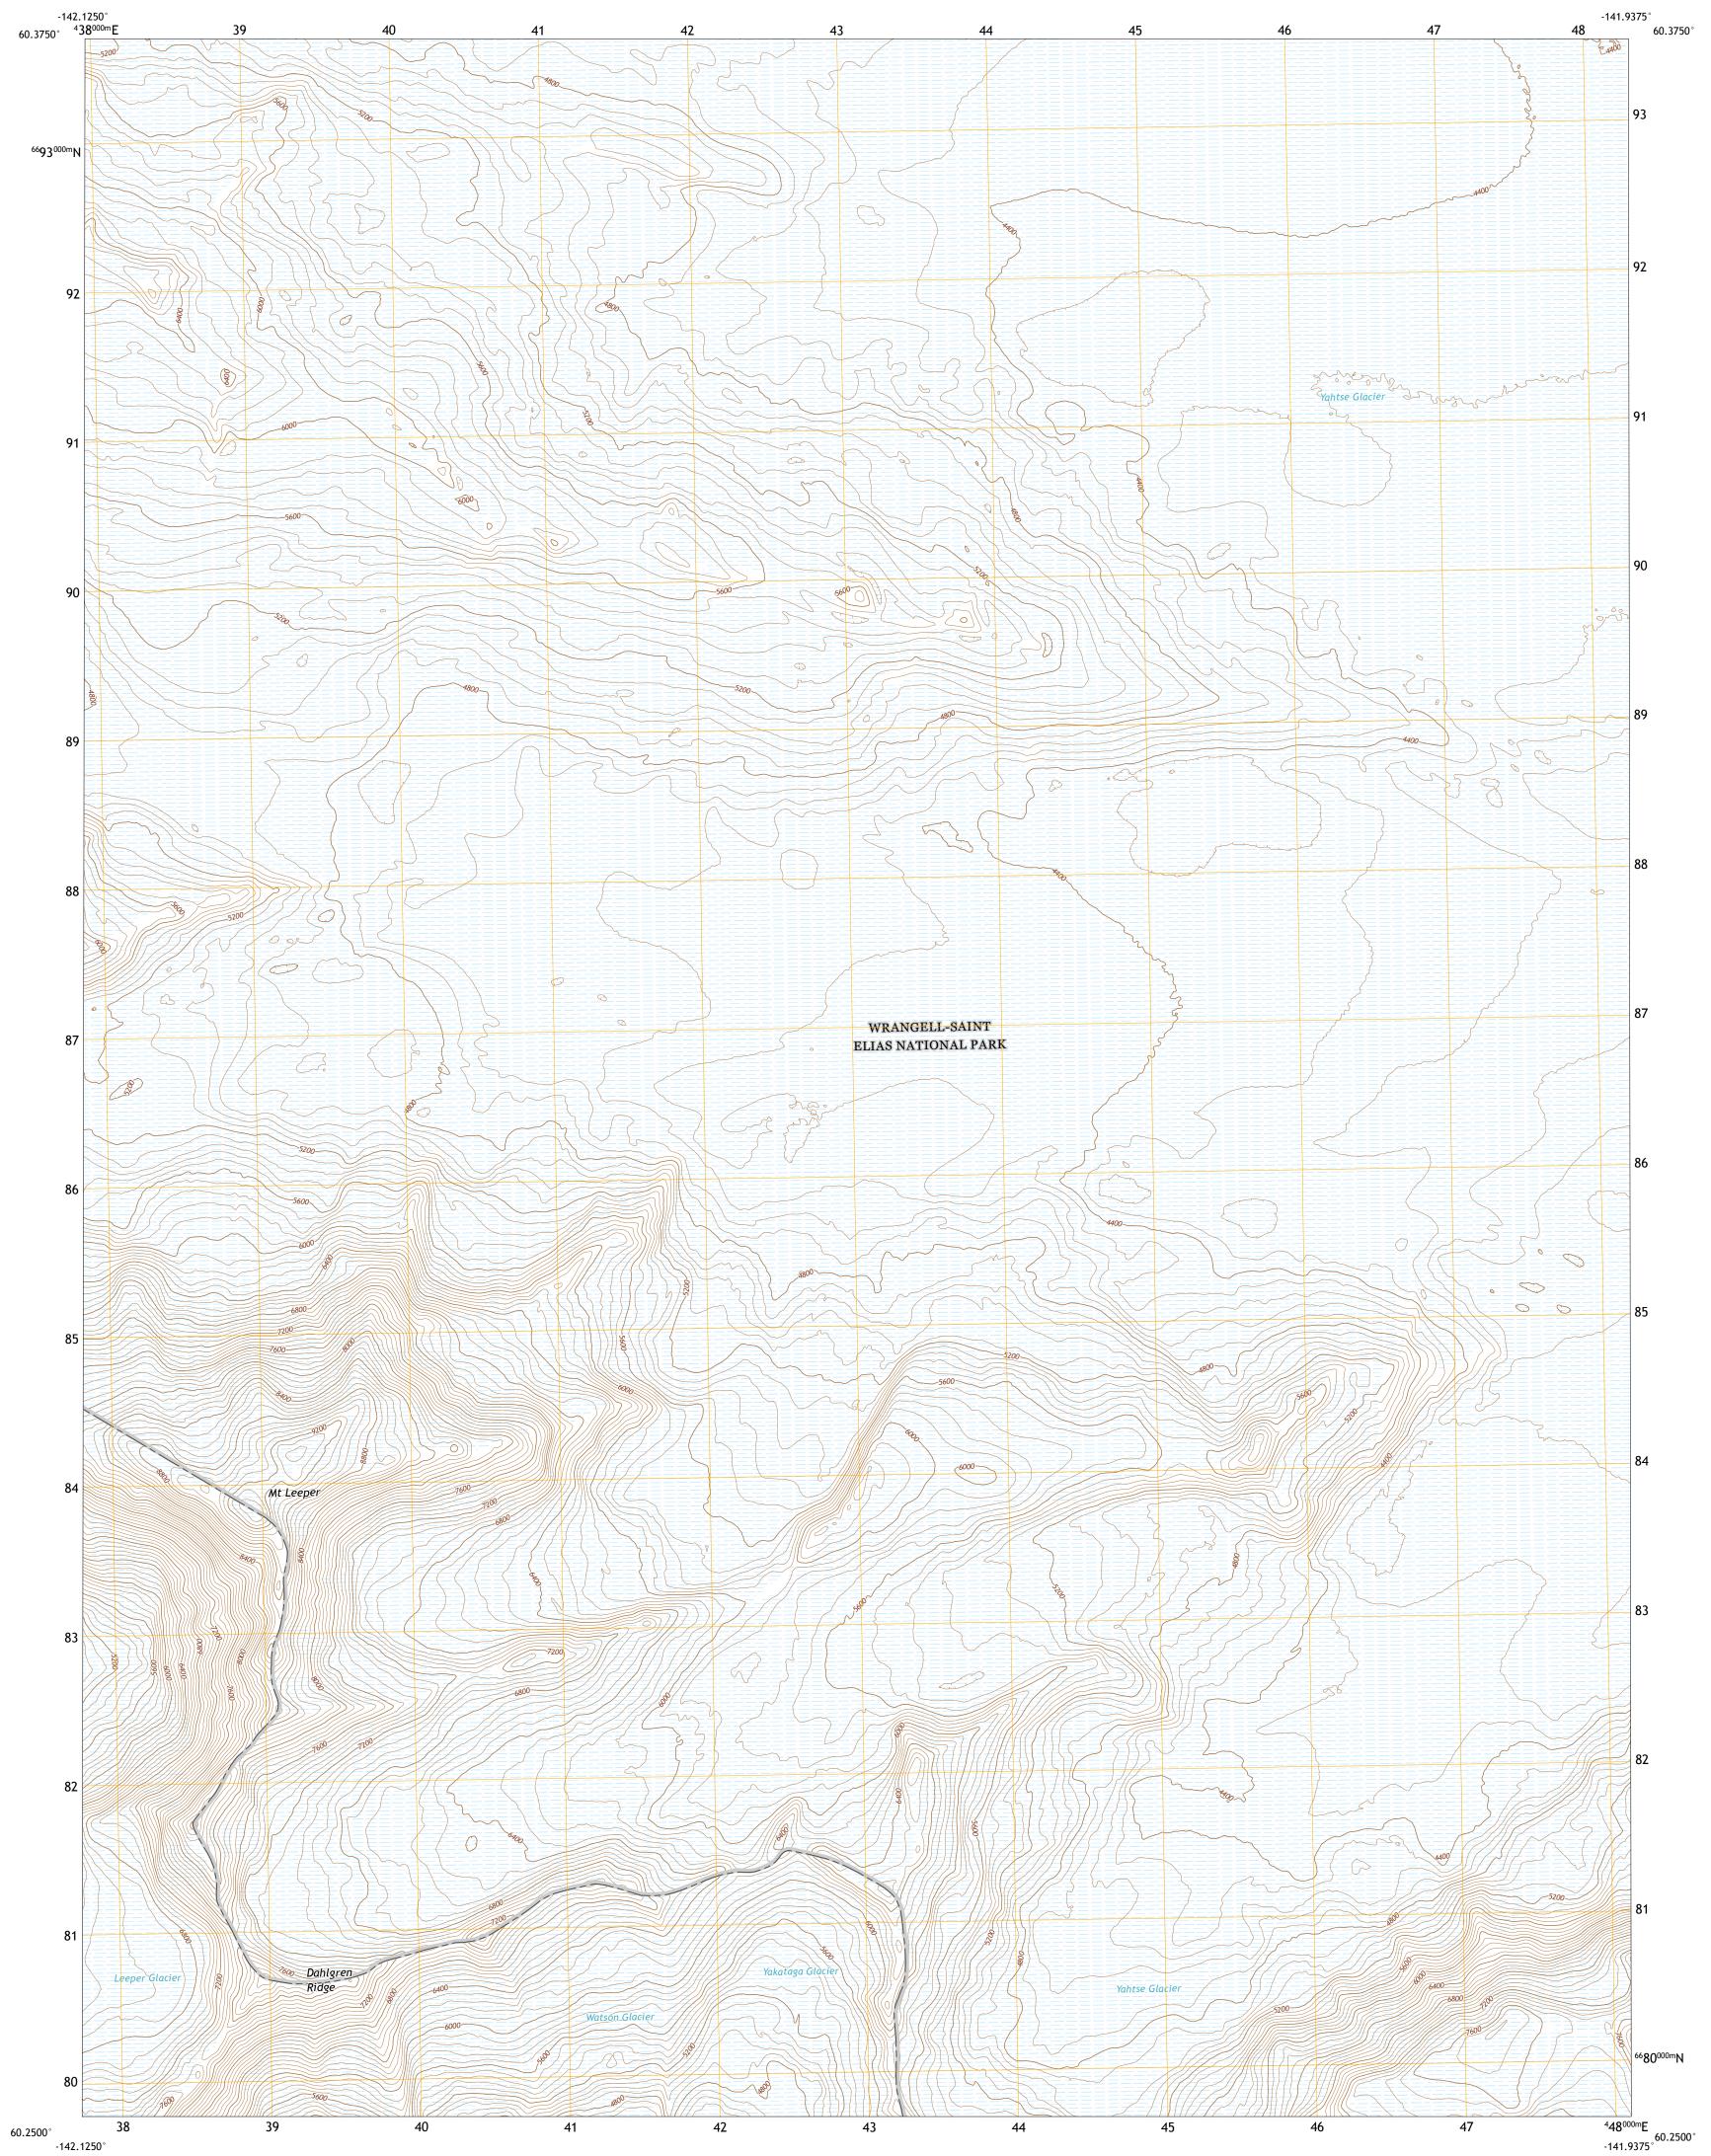

Produced by the United States Geological Survey North American Datum of 1983 (NAD83) World Geodetic System of 1984 (WGS84). Projection and 1 000-meter grid:Universal Transverse Mercator, Zone 7V This map is not a legal document. Boundaries may be generalized for this map scale. Private lands within government reservations may not be shown. Obtain permission before entering private lands. Imagery.... Roads..... Names..... ....SPOT, © October 2012 ....Alaska Dept. of Transportation, Not Available .....GNIS, 1981 - 2017 Names.......GNN, 1981 - 2017 Hydrography......National Hydrography Dataset, 2015 - 2017 Contours......National Elevation Dataset, 2016 Boundaries......Multiple sources; see metadata file 2016 Public Land Survey System.......BLM, 2008 - 2016 Wetlands......BLM, 2008 - 2016