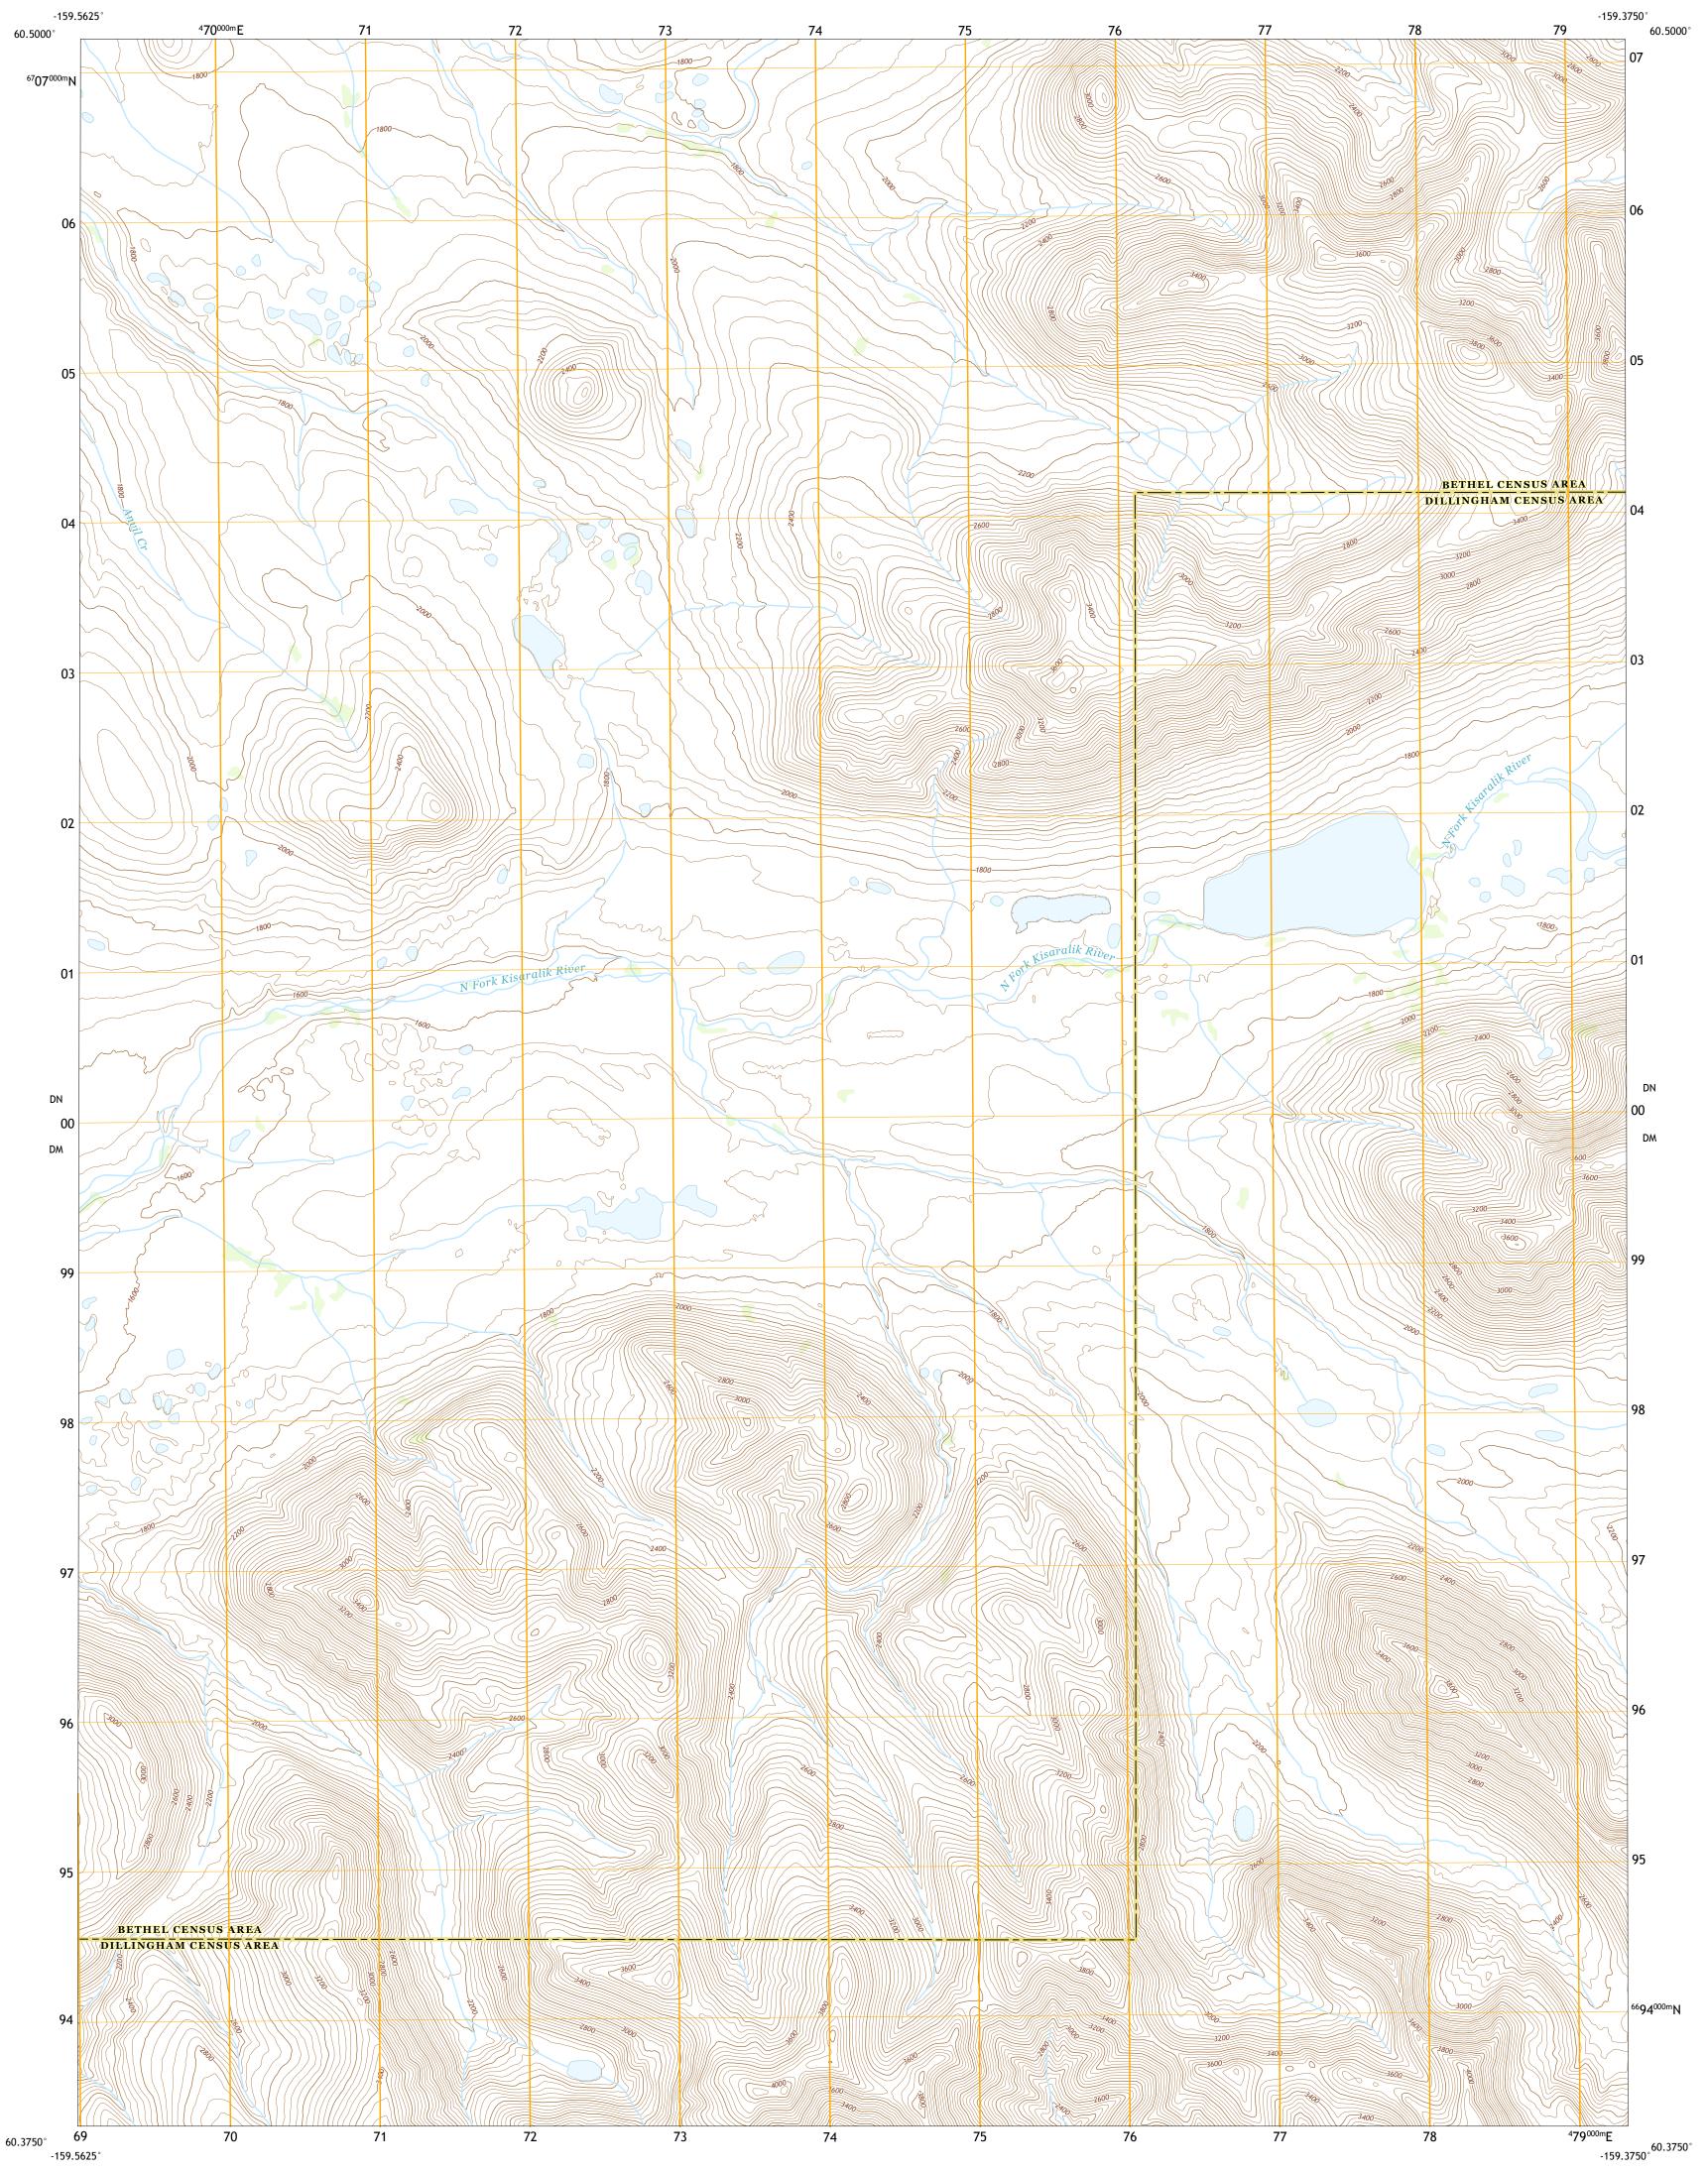

North American Datum of 1983 (NAD83) World Geodetic System of 1984 (WGS84). Projection and 1 000-meter grid:Universal Transverse Mercator, Zone 4V This map is not a legal document. Boundaries may be generalized for this map scale. Private lands within government reservations may not be shown. Obtain permission before entering private lands. Imagery......SPOT, © September 2010 Roads......SPOT, © September 2010 Roads.......GNIS, Not Available Hydrography......SNIS, Not Available Hydrography Dataset, 2001 - 2016 Contours.....National Hydrography Dataset, 2001 - 2016 Contours.....National Elevation Dataset, 2019 Boundaries......Multiple sources; see metadata file 2017 - 2018 Public Land Survey System.......BLM, 2008 Wetlands......BLM, 2008