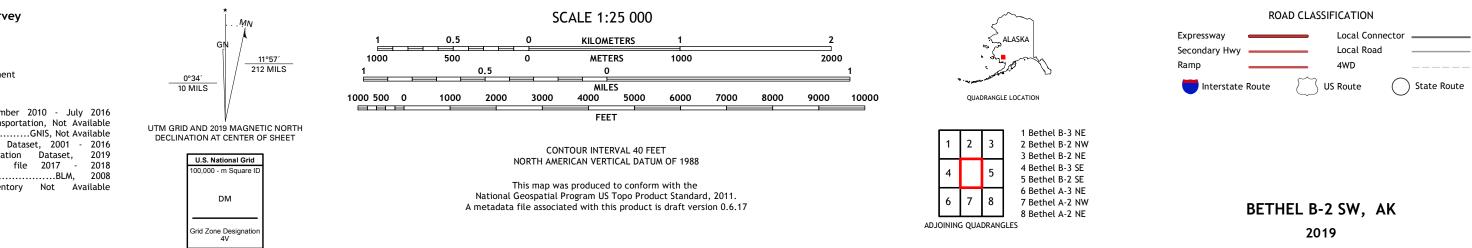

-159.7500°

Produced by the United States Geological Survey North American Datum of 1983 (NAD83) World Geodetic System of 1984 (WGS84). Projection and 1 000-meter grid:Universal Transverse Mercator, Zone 4V This map is not a legal document. Boundaries may be generalized for this map scale. Private lands within government reservations may not be shown. Obtain permission before entering private lands. Imagery......SPOT, © September 2010 - July 2016 Roads......GNIS, Not Available Names........GNIS, Not Available Hydrography......National Hydrography Dataset, 2001 - 2016 Contours.....National Elevation Dataset, 2019 Boundaries......Multiple sources; see metadata file 2017 - 2018 Public Land Survey System.......BLM, 2008 Wetlands......BLM, 2008