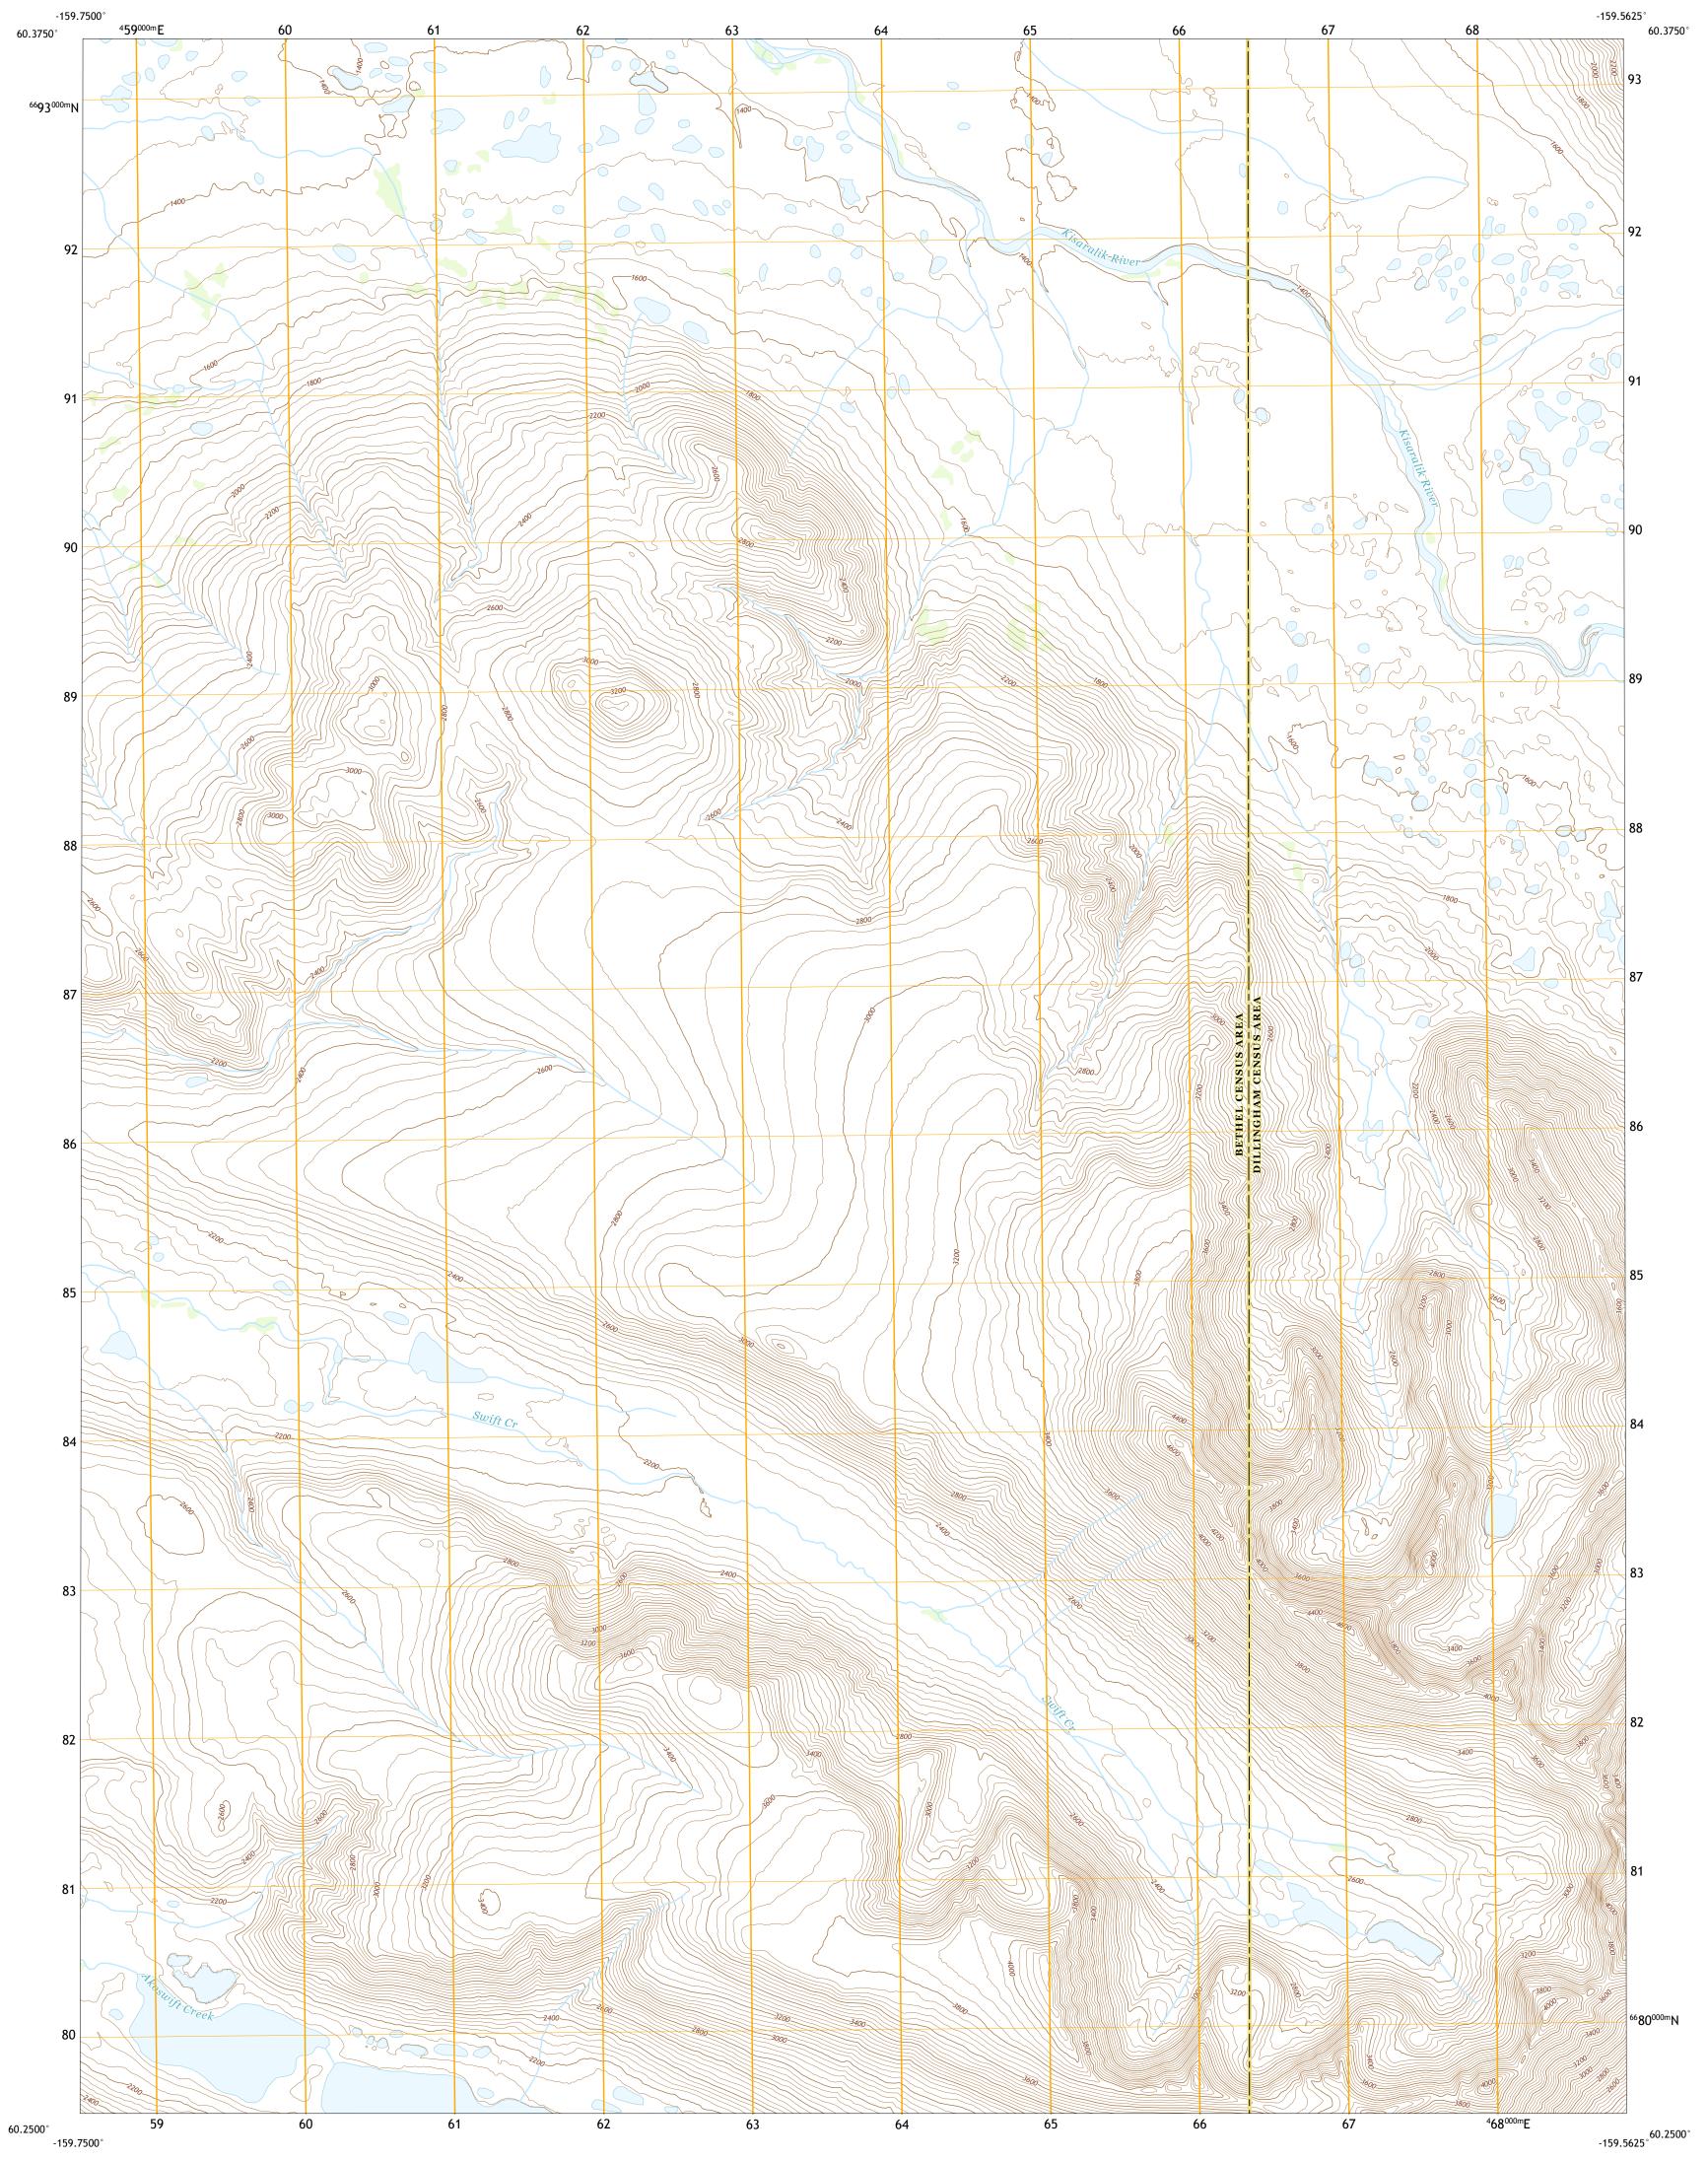

-159.7500°

Produced by the United States Geological Survey North American Datum of 1983 (NAD83) World Geodetic System of 1984 (WGS84). Projection and 1 000-meter grid:Universal Transverse Mercator, Zone 4V This map is not a legal document. Boundaries may be generalized for this map scale. Private lands within government reservations may not be shown. Obtain permission before entering private lands. Imagery......SPOT, © September 2010 - July 2016 Roads......GNIS, Not Available Names........GNIS, Not Available Hydrography......National Hydrography Dataset, 2001 - 2016 Contours.....National Elevation Dataset, 2019 Boundaries......Multiple sources; see metadata file 2017 - 2018 Public Land Survey System.......BLM, 2008 Wetlands......BLM, 2008