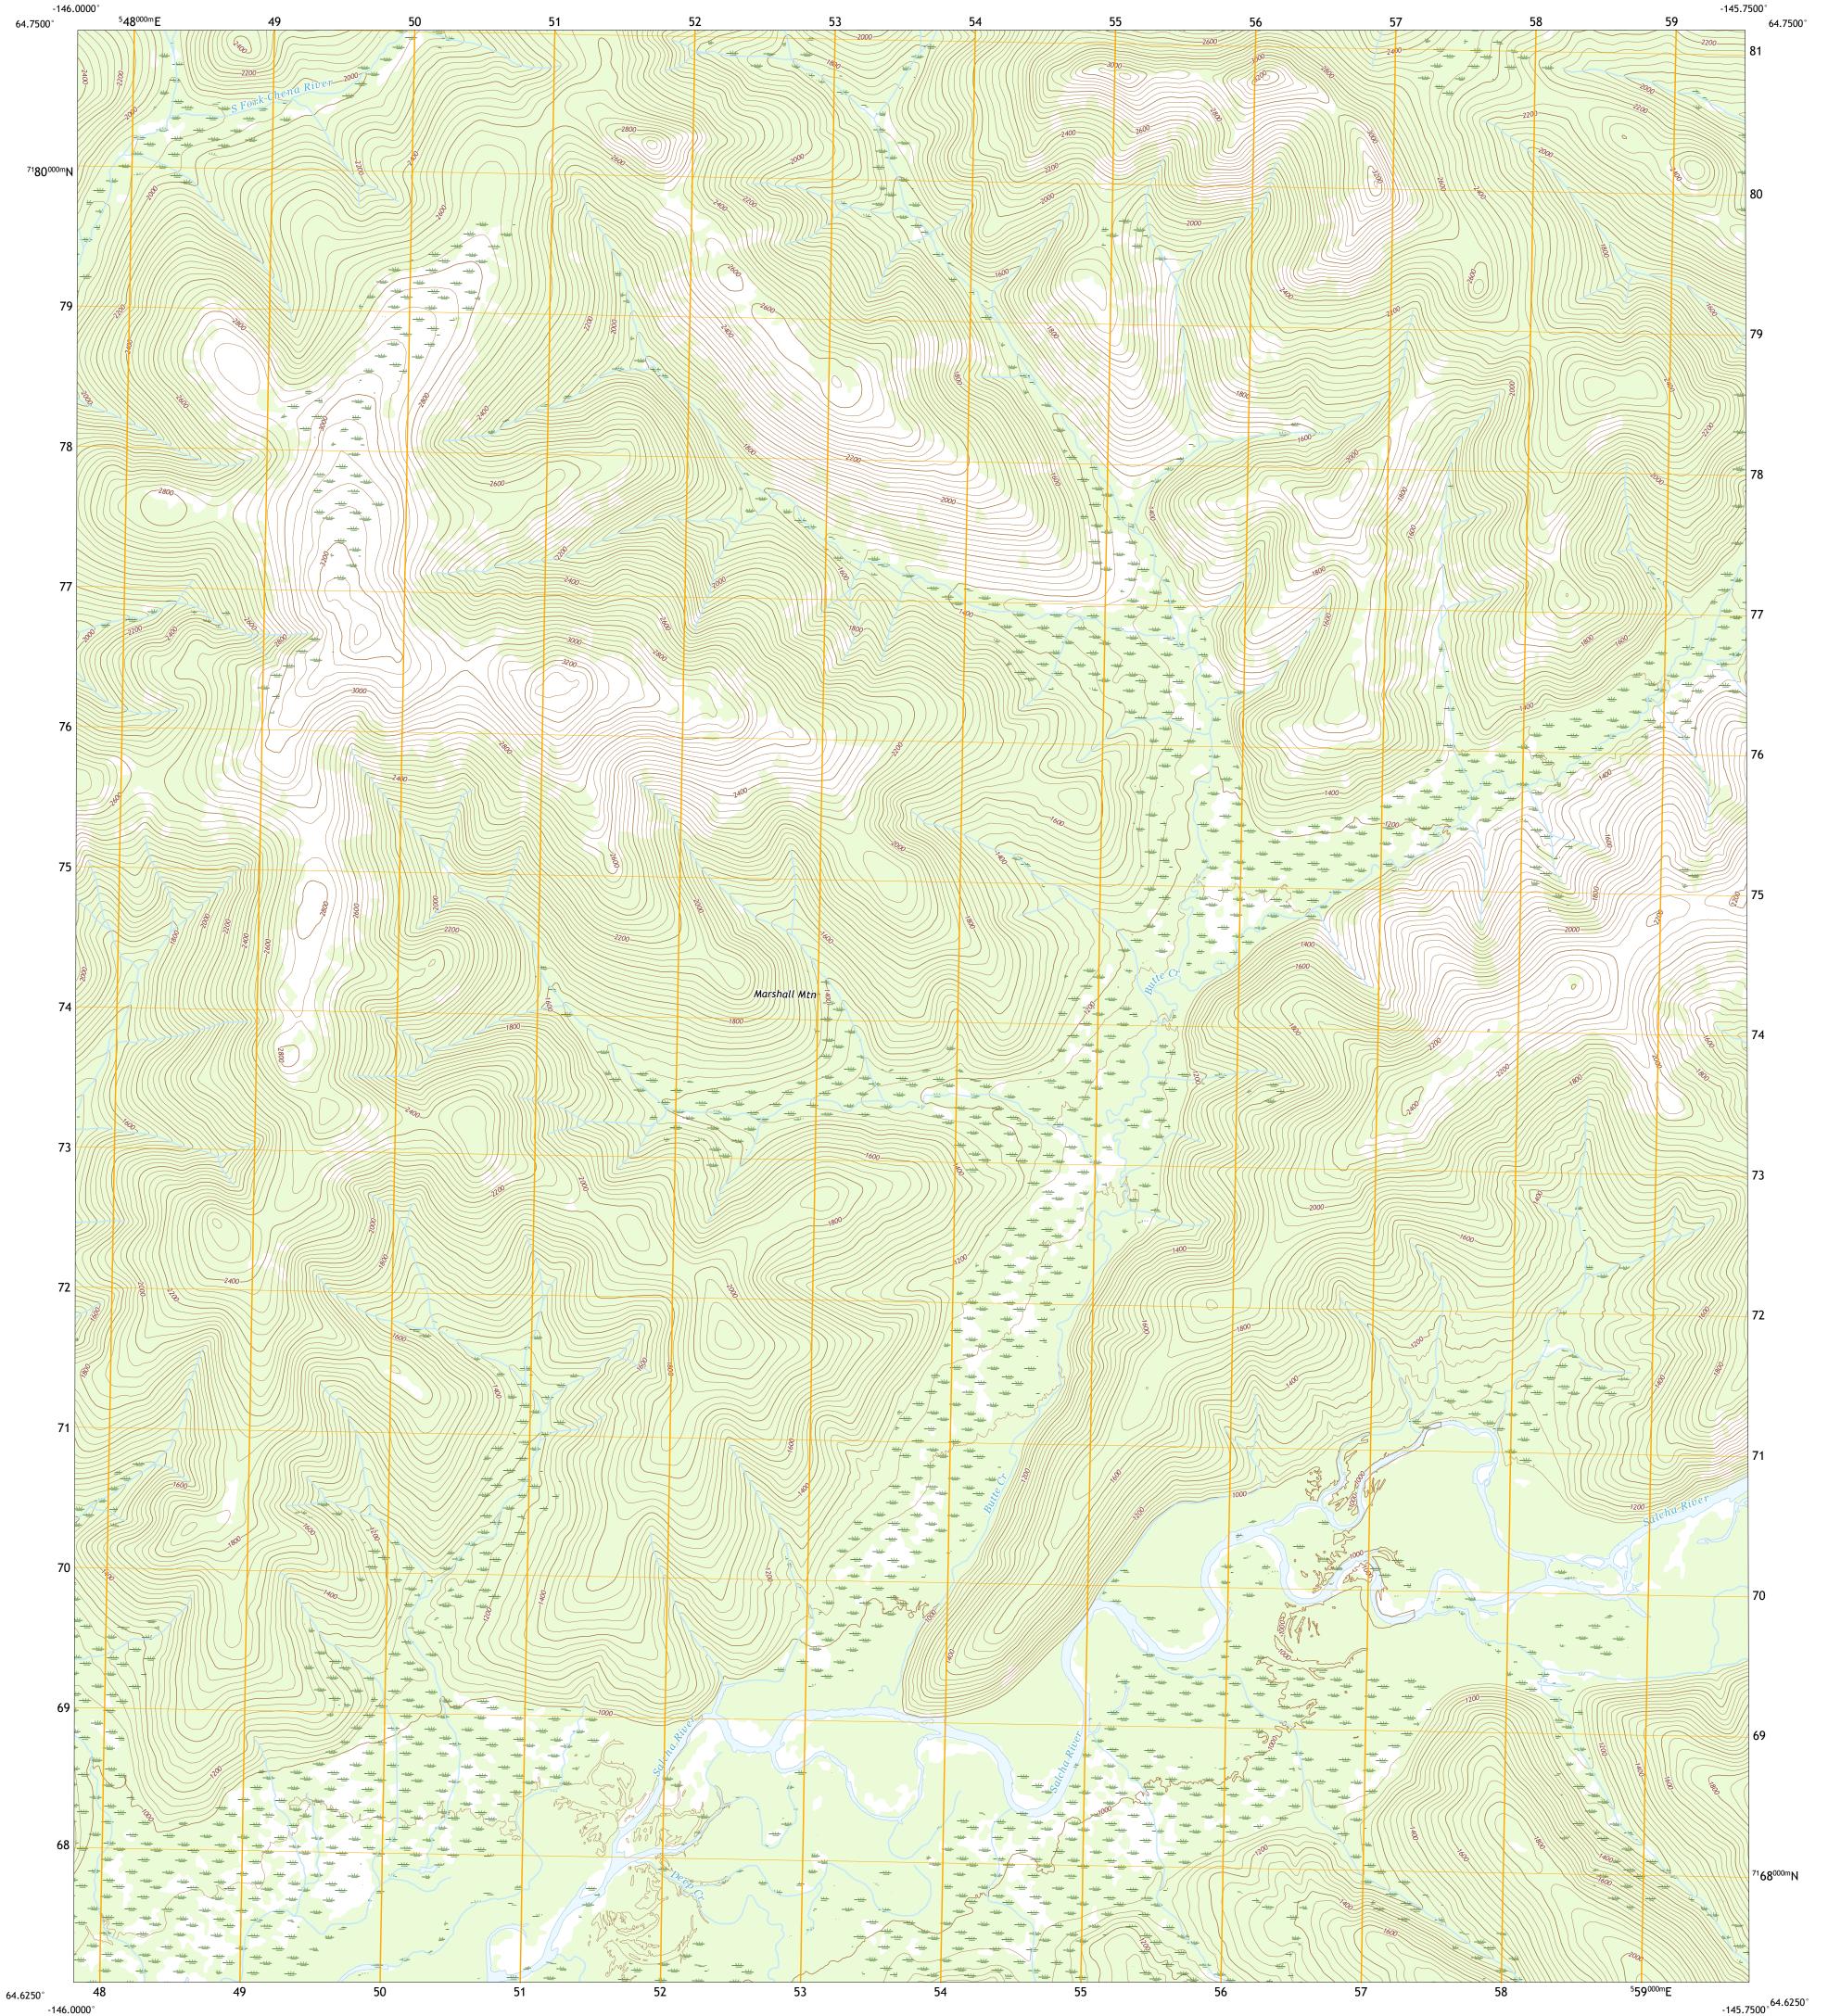

The National Map US Topo

BIG DELTA C-4 NW QUADRANGLE ALASKA - FAIRBANKS NORTH STAR BOROUGH 7.5-MINUTE SERIES

Produced by the United States Geological Survey North American Datum of 1983 (NAD83) World Geodetic System of 1984 (WGS84). Projection and 1 000-meter grid:Universal Transverse Mercator, Zone 6W This map is not a legal document. Boundaries may be generalized for this map scale. Private lands within government reservations may not be shown. Obtain permission before entering private lands. Imagery.....SPOT, © July 2009 - July 2009 Roads......GNIS, 2001 Hydrography......GNIS, 2001 Hydrography.....National Hydrography Dataset, 2001 - 2021 Contours.....National Elevation Dataset, 2018 Boundaries......Multiple sources; see metadata file 2019 - 2021 Public Land Survey System......BLM, 2008 Wetlands.....BLM, 2079