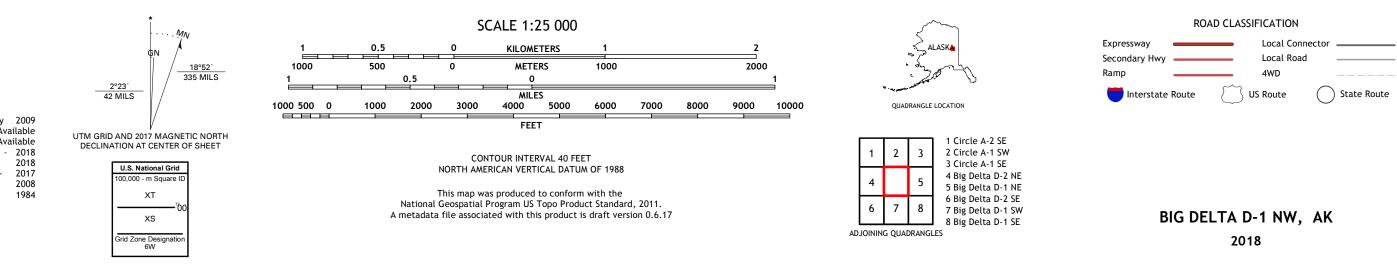

## BIG DELTA D-1 NW QUADRANGLE ALASKA - FAIRBANKS NORTH STAR BOROUGH 7.5-MINUTE SERIES

Produced by the United States Geological Survey North American Datum of 1983 (NAD83) World Geodetic System of 1984 (WGS84). Projection and 1 000-meter grid:Universal Transverse Mercator, Zone 6W This map is not a legal document. Boundaries may be generalized for this map scale. Private lands within government reservations may not be shown. Obtain permission before entering private lands. Imagery......SPOT, © June 2009 - July 2009 Roads......GNIS, Not Available Names.........GNIS, Not Available Hydrography......National Hydrography Dataset, 2001 - 2018 Contours.....National Elevation Dataset, 2018 Boundaries......Multiple sources; see metadata file 2016 - 2017 Public Land Survey System......BLM, 2008 Wetlands......BLM, 2008