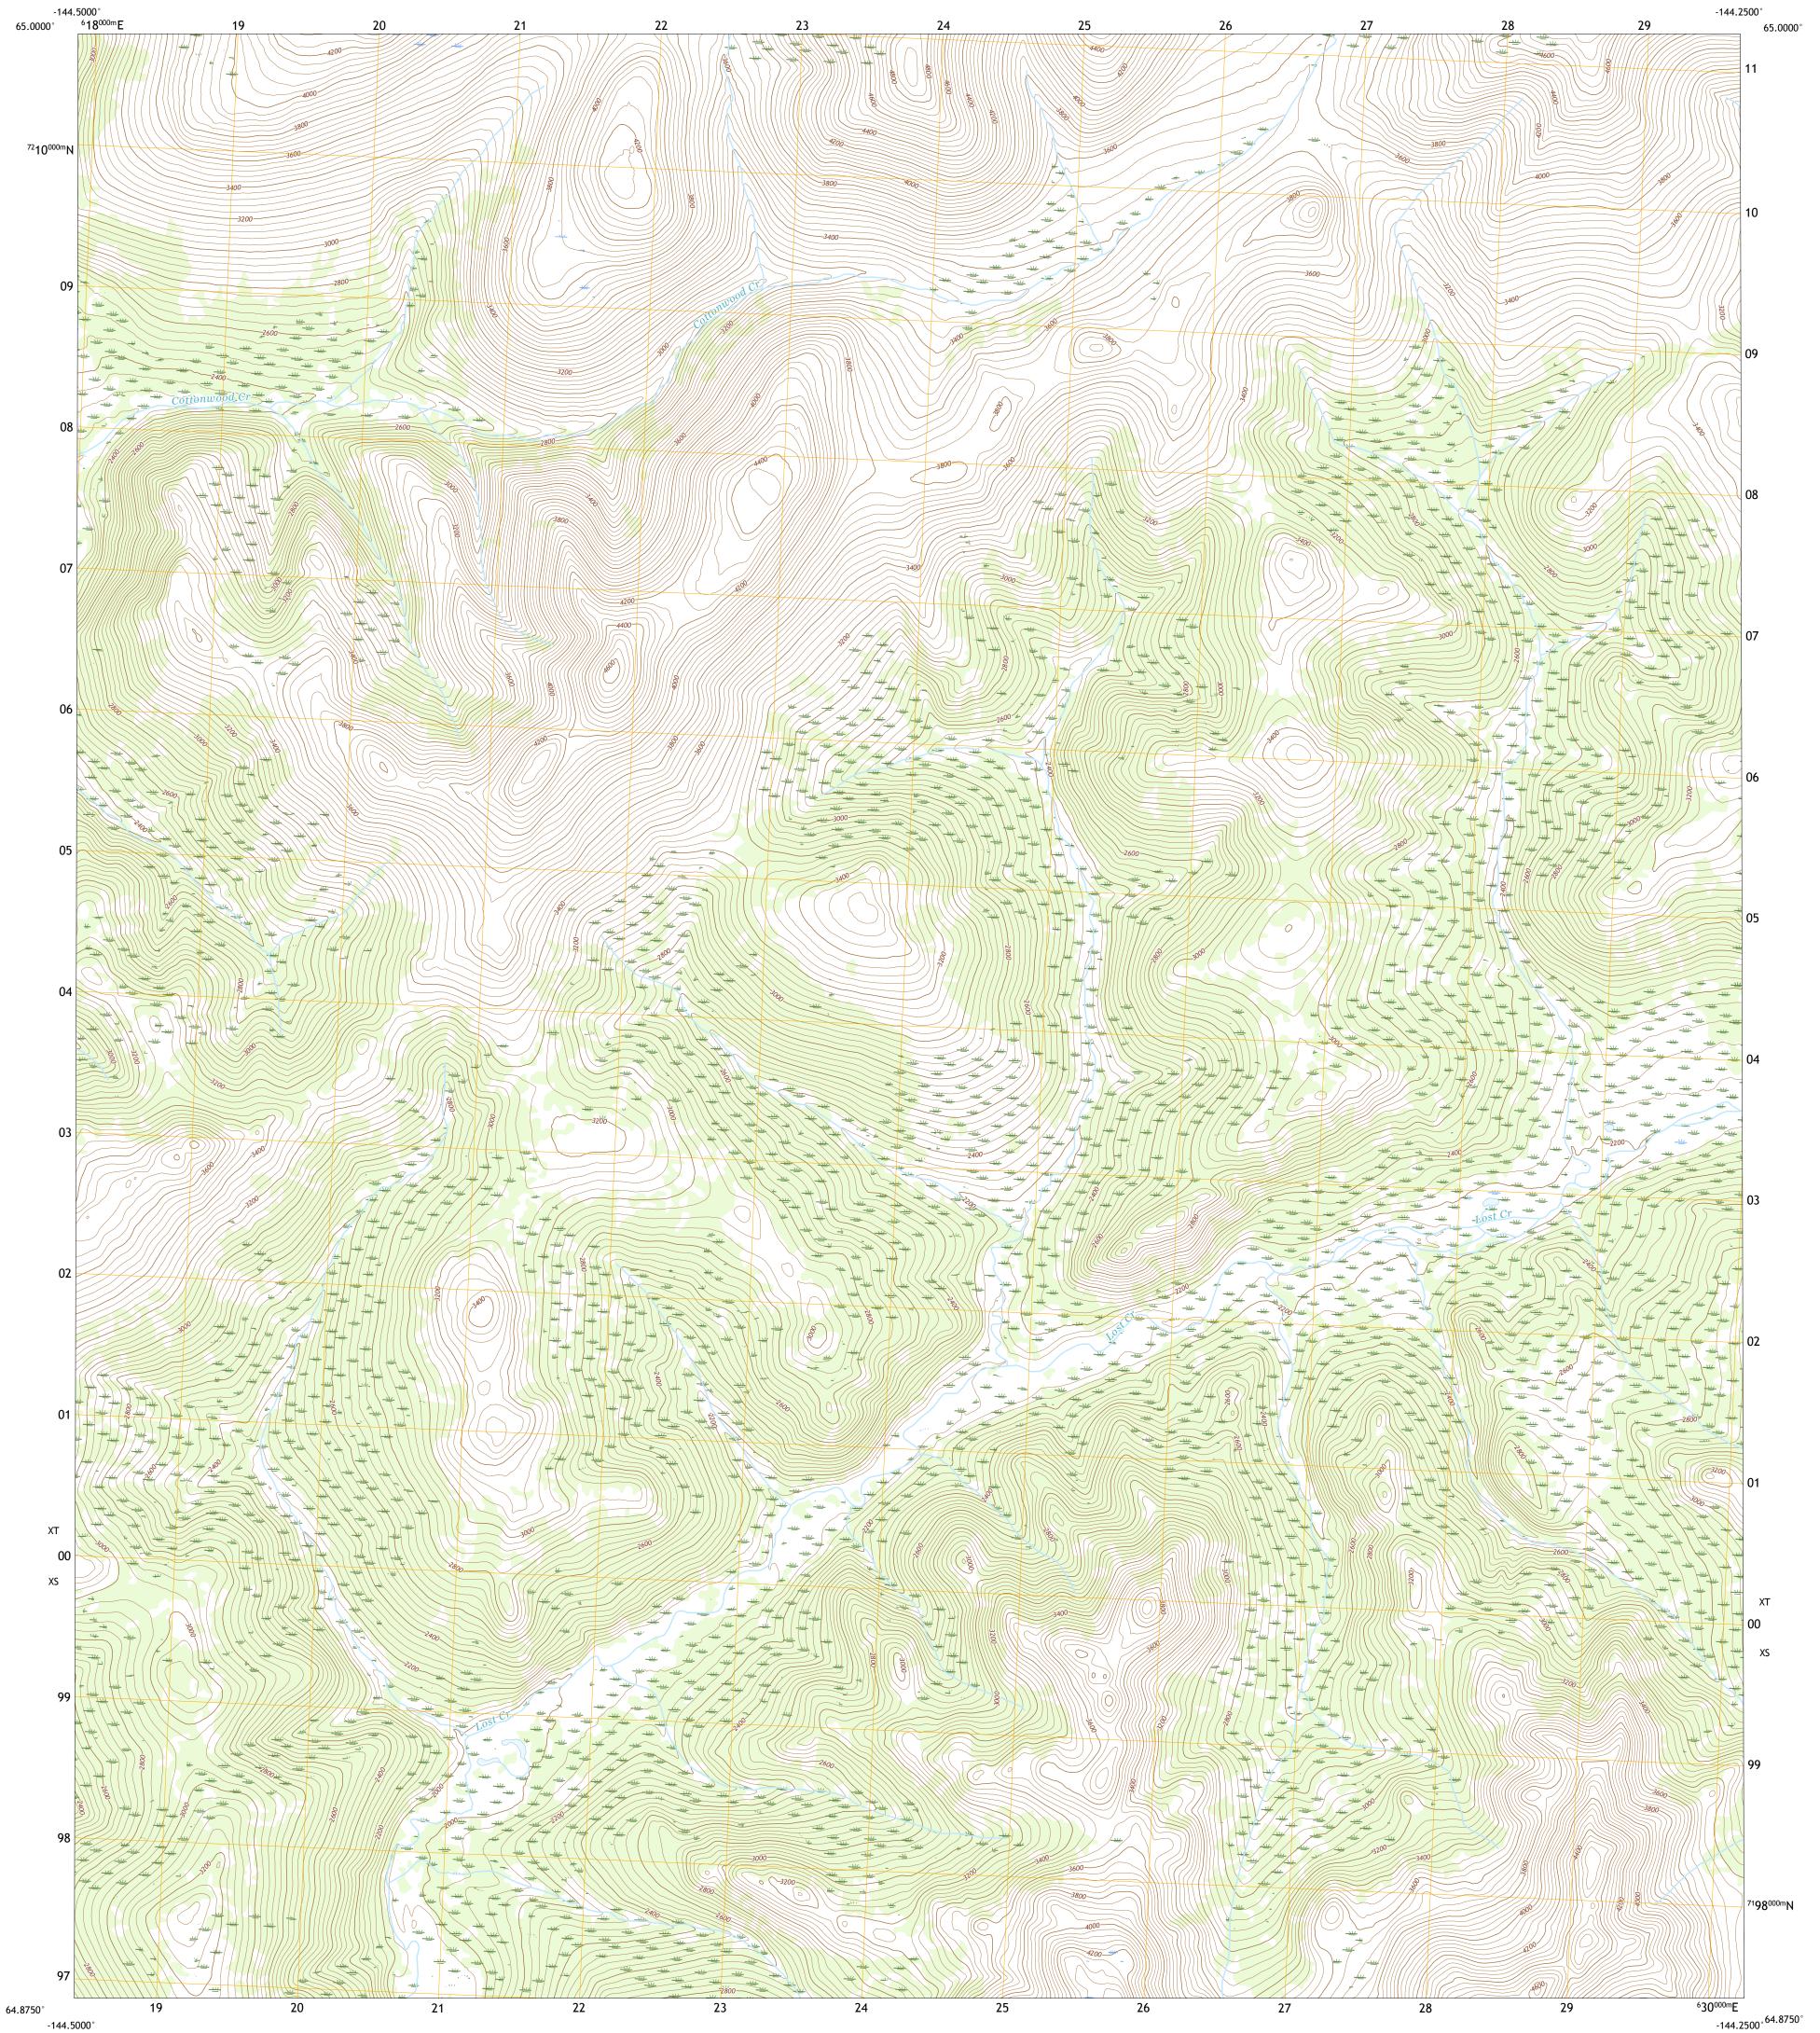

## BIG DELTA D-1 NW QUADRANGLE ALASKA - FAIRBANKS NORTH STAR BOROUGH 7.5-MINUTE SERIES

Produced by the United States Geological Survey North American Datum of 1983 (NAD83) World Geodetic System of 1984 (WGS84). Projection and 1 000-meter grid:Universal Transverse Mercator, Zone 6W This map is not a legal document. Boundaries may be generalized for this map scale. Private lands within government reservations may not be shown. Obtain permission before entering private lands. Imagery......SPOT, © June 2009 - July 2009 Roads......GNIS, Not Available Names.........GNIS, Not Available Hydrography......National Hydrography Dataset, 2001 - 2018 Contours.....National Elevation Dataset, 2018 Boundaries......Multiple sources; see metadata file 2016 - 2017 Public Land Survey System......BLM, 2008 Wetlands......BLM, 2008