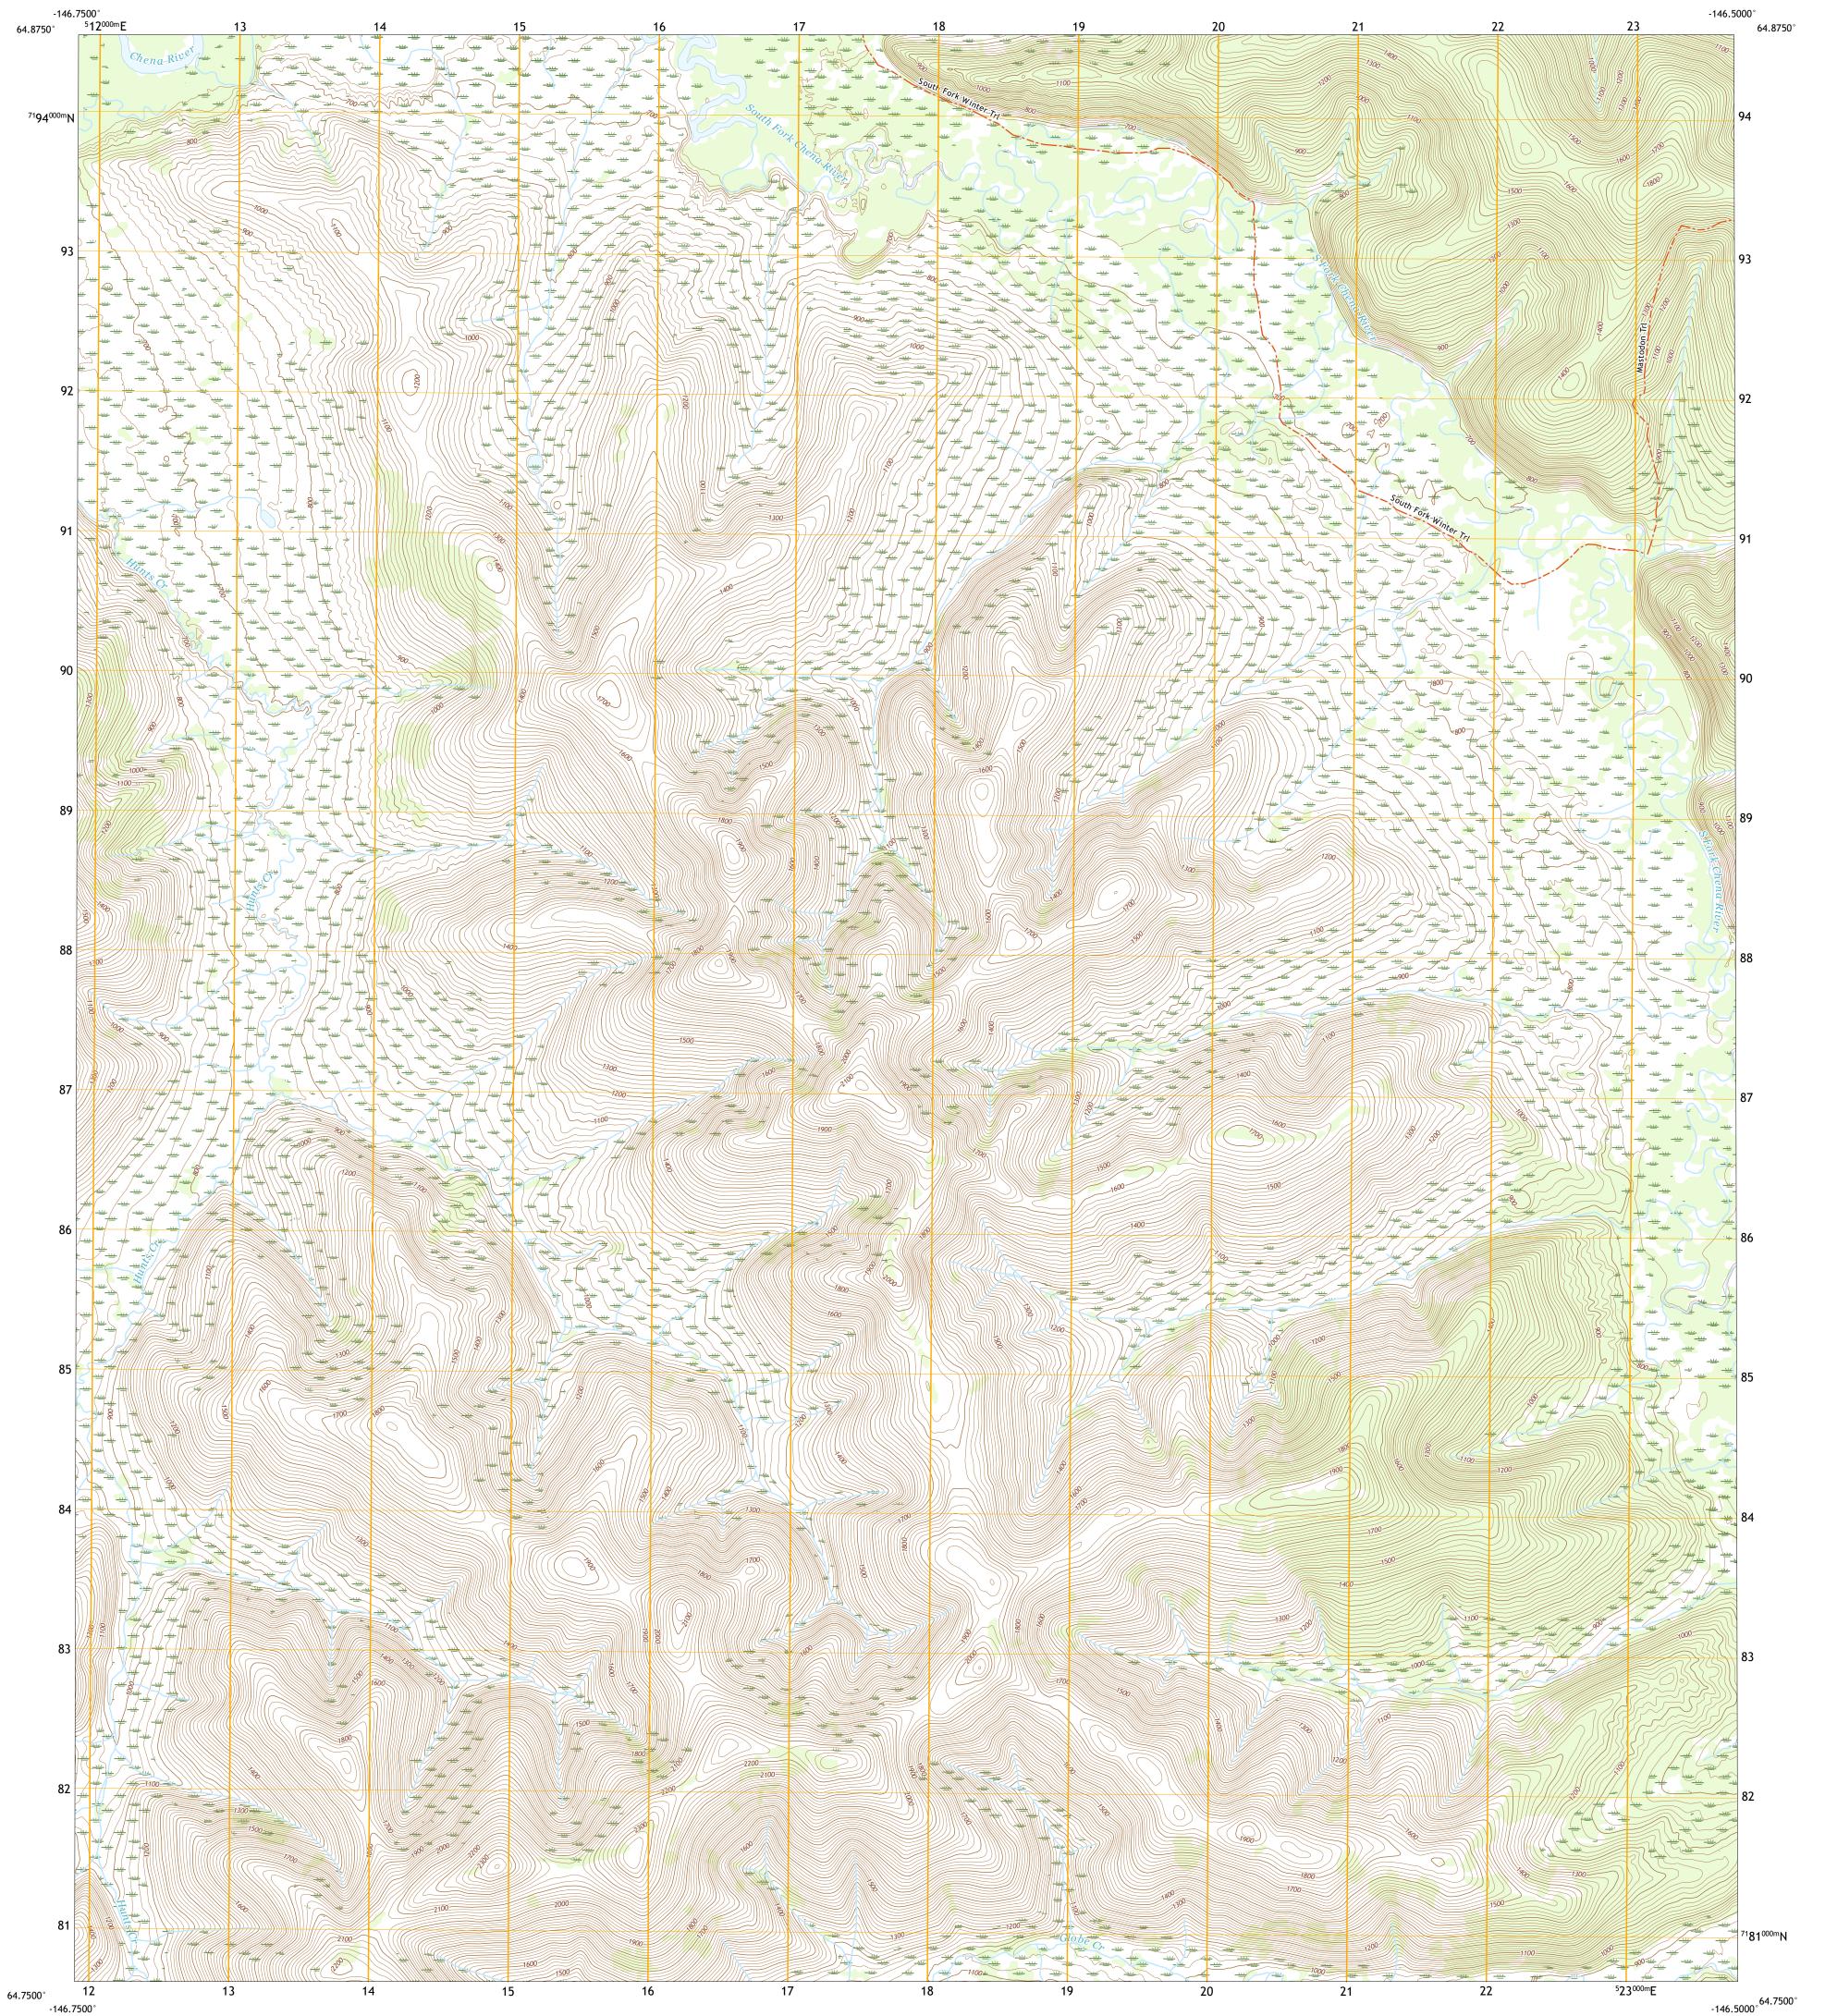

## BIG DELTA D-6 SE QUADRANGLE ALASKA - FAIRBANKS NORTH STAR BOROUGH 7.5-MINUTE SERIES

Produced by the United States Geological Survey North American Datum of 1983 (NAD83) World Geodetic System of 1984 (WGS84). Projection and 1 000-meter grid:Universal Transverse Mercator, Zone 6W This map is not a legal document. Boundaries may be generalized for this map scale. Private lands within government reservations may not be shown. Obtain permission before entering private lands. Imagery......SPOT, © June 2013 - June 2013 Roads.....GNIS, Not Available Names.....GNIS, Not Available Hydrography......National Hydrography Dataset, 2001 - 2020 Contours.....National Elevation Dataset, 2018 Boundaries.....Multiple sources; see metadata file 2019 - 2021 Public Land Survey System......BLM, 2008 Wetlands......BLM, 2008