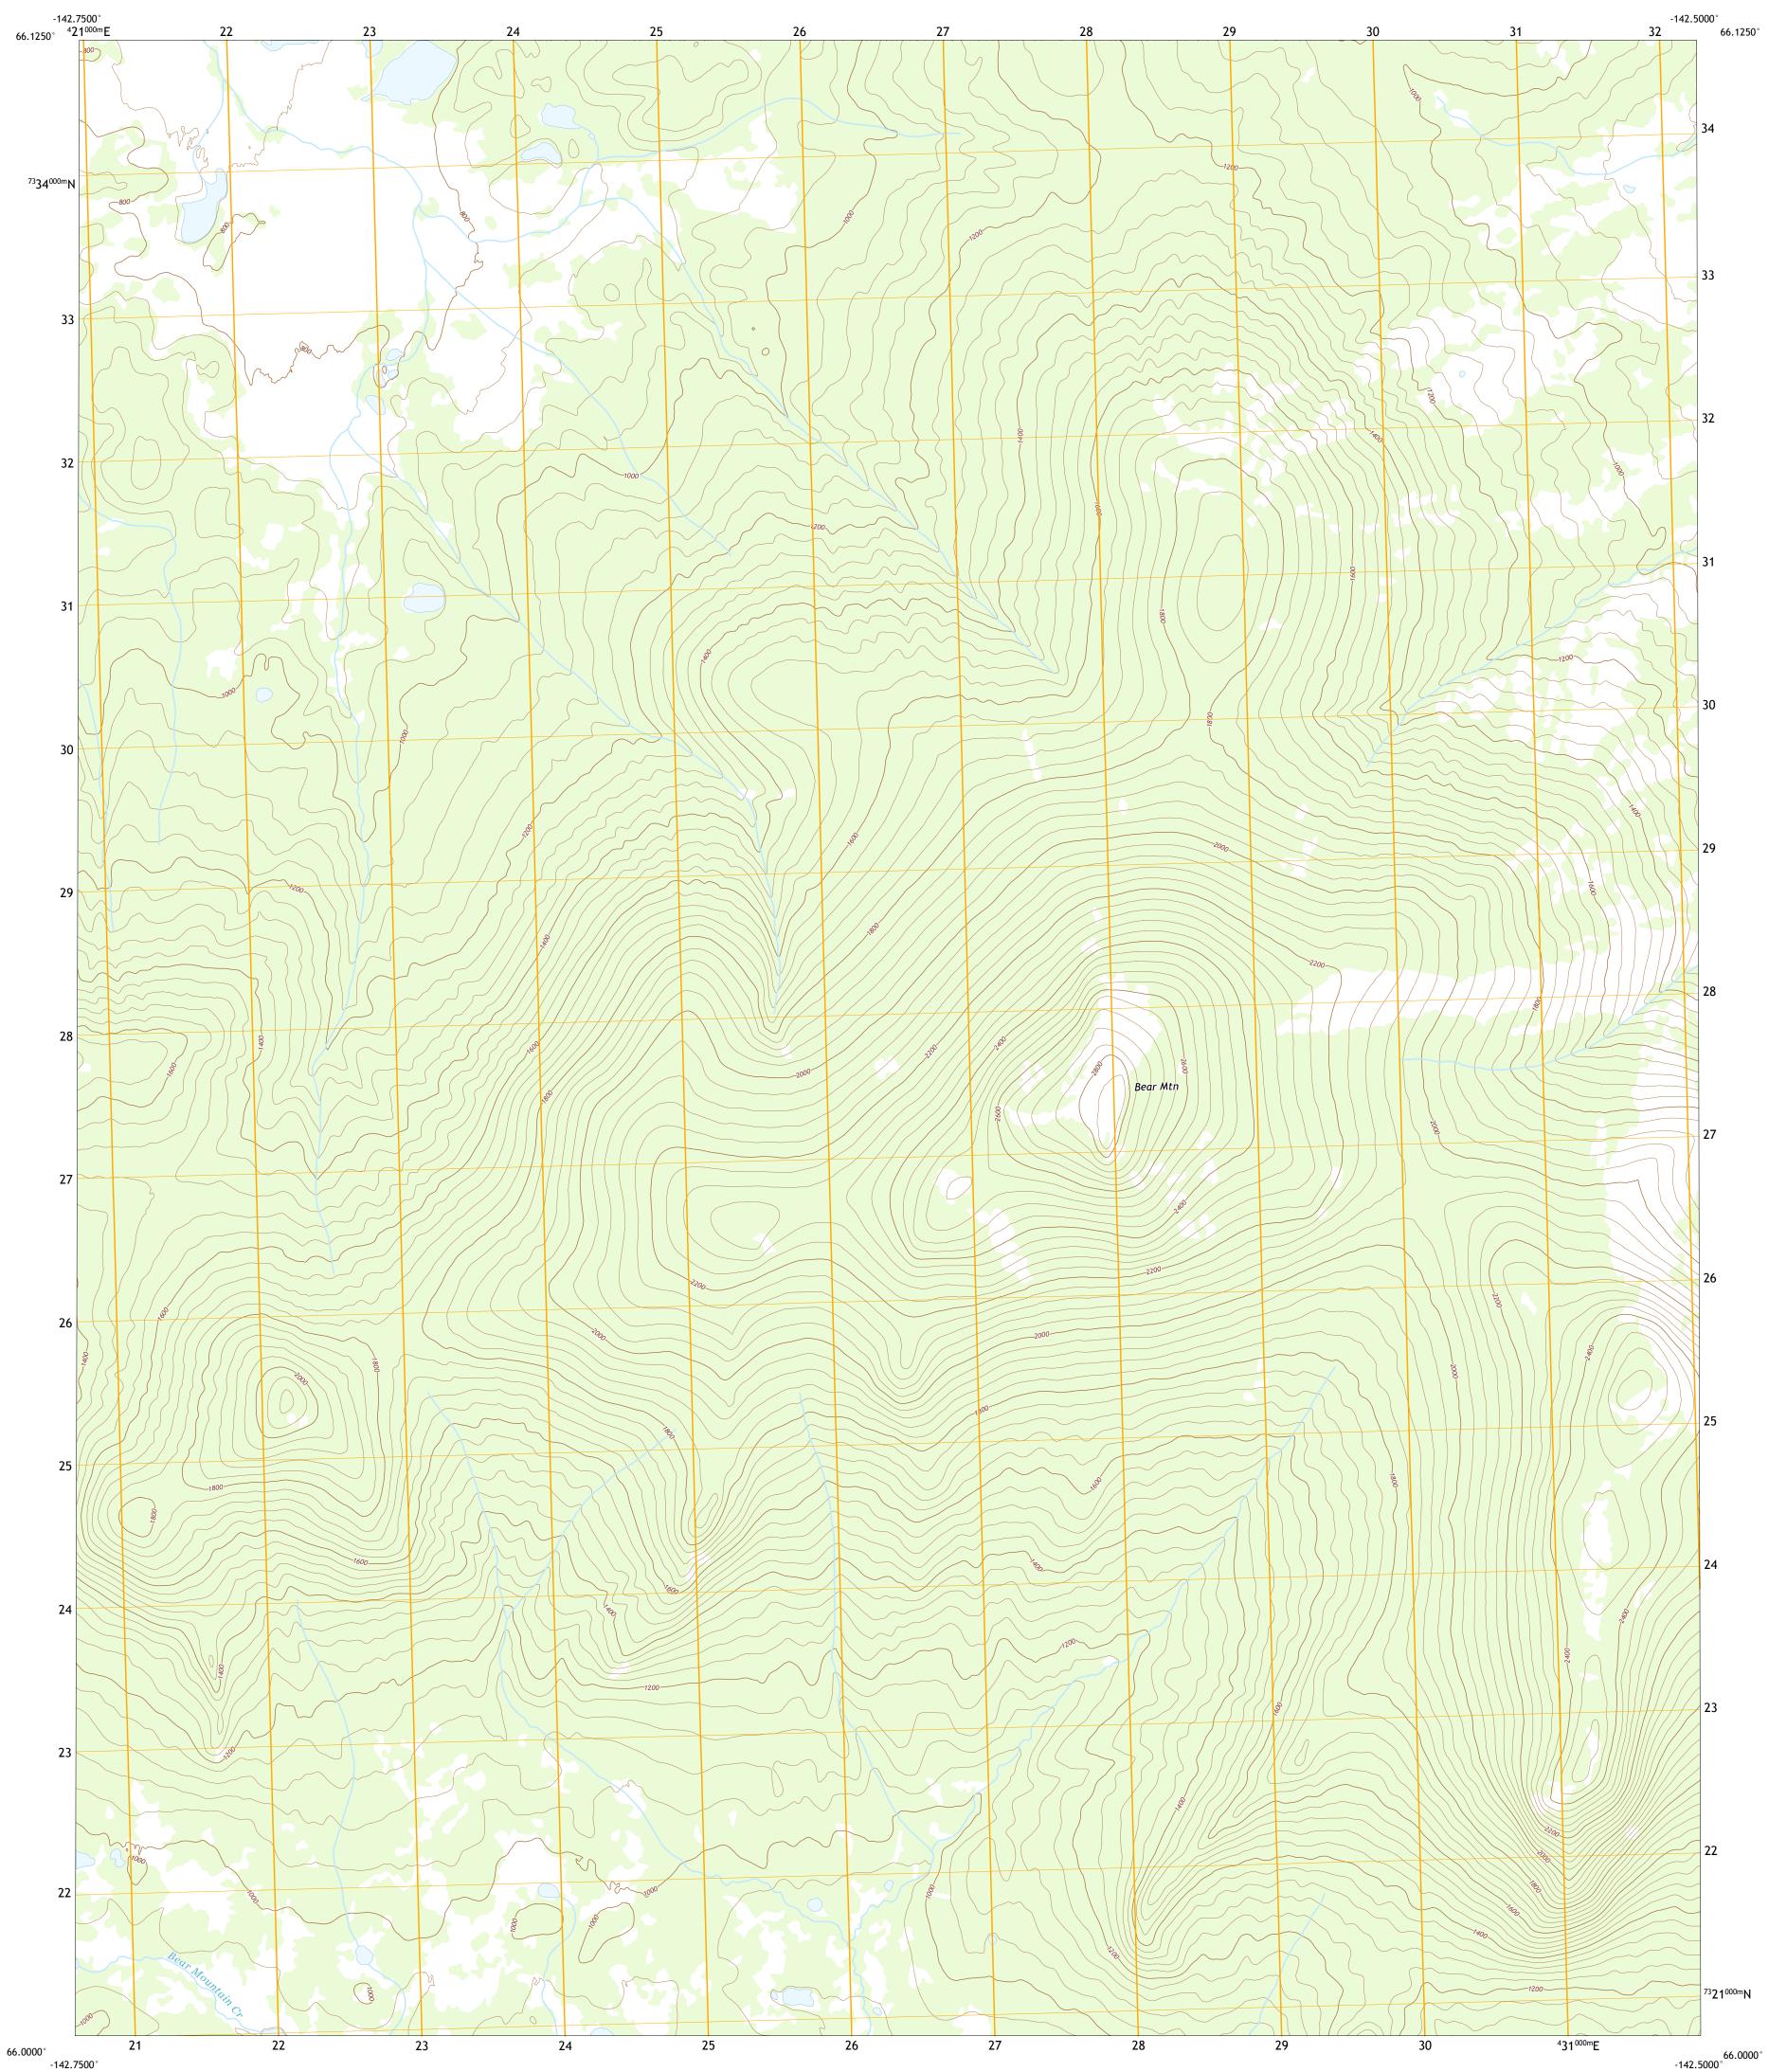

BLACK RIVER A-4 SE QUADRANGLE ALASKA - YUKON-KOYUKUK CENSUS AREA 7.5-MINUTE SERIES

Produced by the United States Geological Survey North American Datum of 1983 (NAD83) World Geodetic System of 1984 (WGS84). Projection and 1 000-meter grid:Universal Transverse Mercator, Zone 7W This map is not a legal document. Boundaries may be generalized for this map scale. Private lands within government reservations may not be shown. Obtain permission before entering private lands. Imagery......SPOT, © June 2010 - September 2010 Roads......GNIS, 1981 Hydrography......National Hydrography Dataset, 2002 - 2018 Contours.....National Elevation Dataset, 2018 Boundaries......Multiple sources; see metadata file 2016 - 2017 Public Land Survey System......BLM, 2008 Wetlands......FWS National Wetlands Inventory Not Available