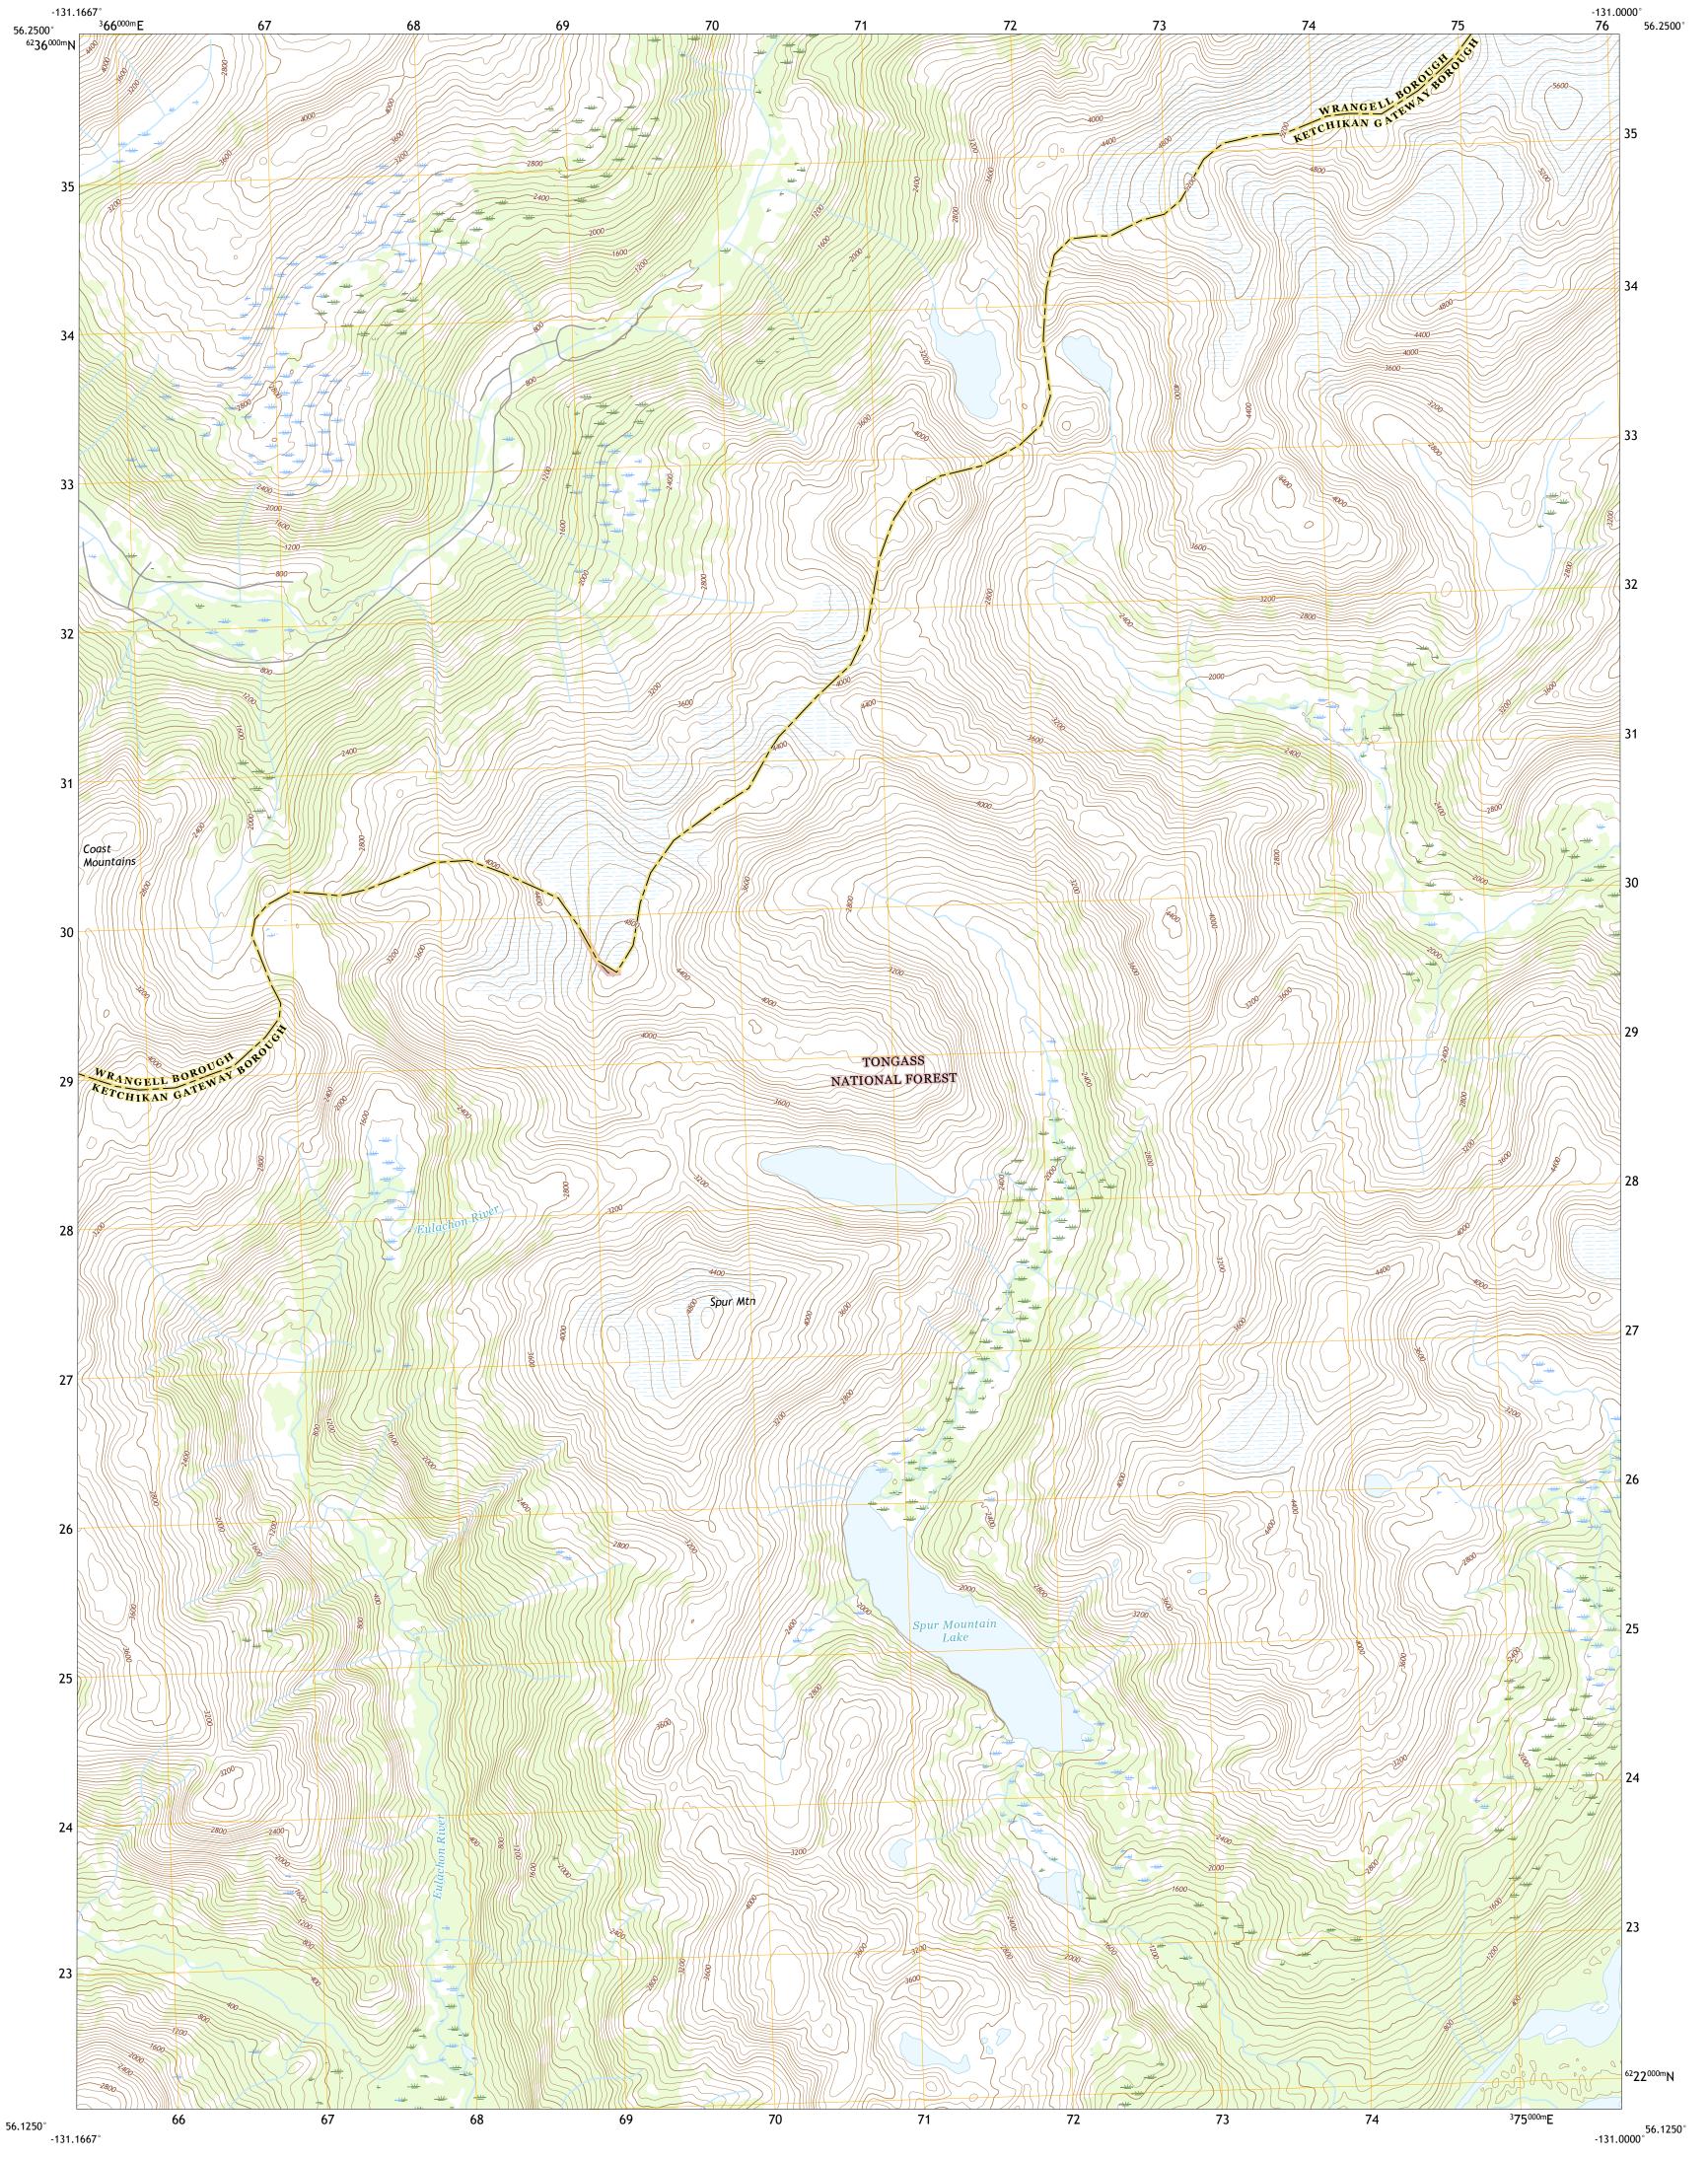

-131.1667

Produced by the United States Geological Survey North American Datum of 1983 (NAD83) World Geodetic System of 1984 (WGS84). Projection and 1 000-meter grid:Universal Transverse Mercator, Zone 9V

This map is not a legal document. Boundaries may be generalized for this map scale. Private lands within government reservations may not be shown. Obtain permission before entering private lands.

Hydrography.... Contours.....Boundaries......Multiple Public Land Survey System..... Wetlands.....FWS Wetlands National Inventory 1986