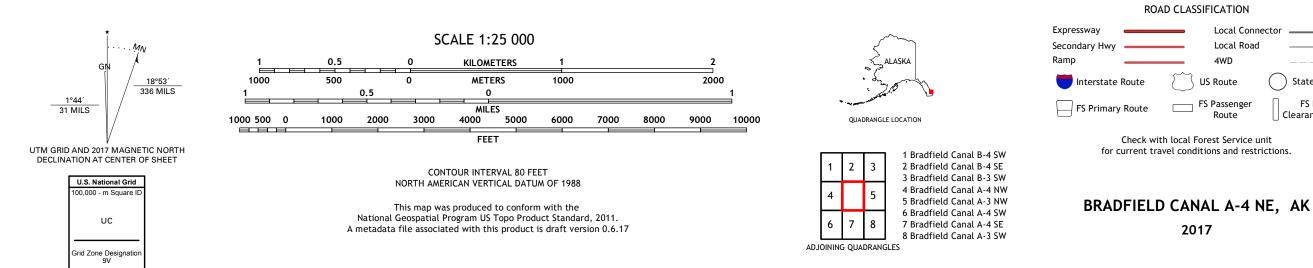

-131.1667

Produced by the United States Geological Survey North American Datum of 1983 (NAD83) World Geodetic System of 1984 (WGS84). Projection and 1 000-meter grid:Universal Transverse Mercator, Zone 9V

This map is not a legal document. Boundaries may be generalized for this map scale. Private lands within government reservations may not be shown. Obtain permission before entering private lands.

Hydrography.... Contours.....Boundaries......Multiple Public Land Survey System..... Wetlands.....FWS Wetlands National Inventory 1986

## Local Connector Local Road US Route State Route FS Passenger FS High Clearance Route Route Check with local Forest Service unit for current travel conditions and restrictions.

## NSN. 7643016342174