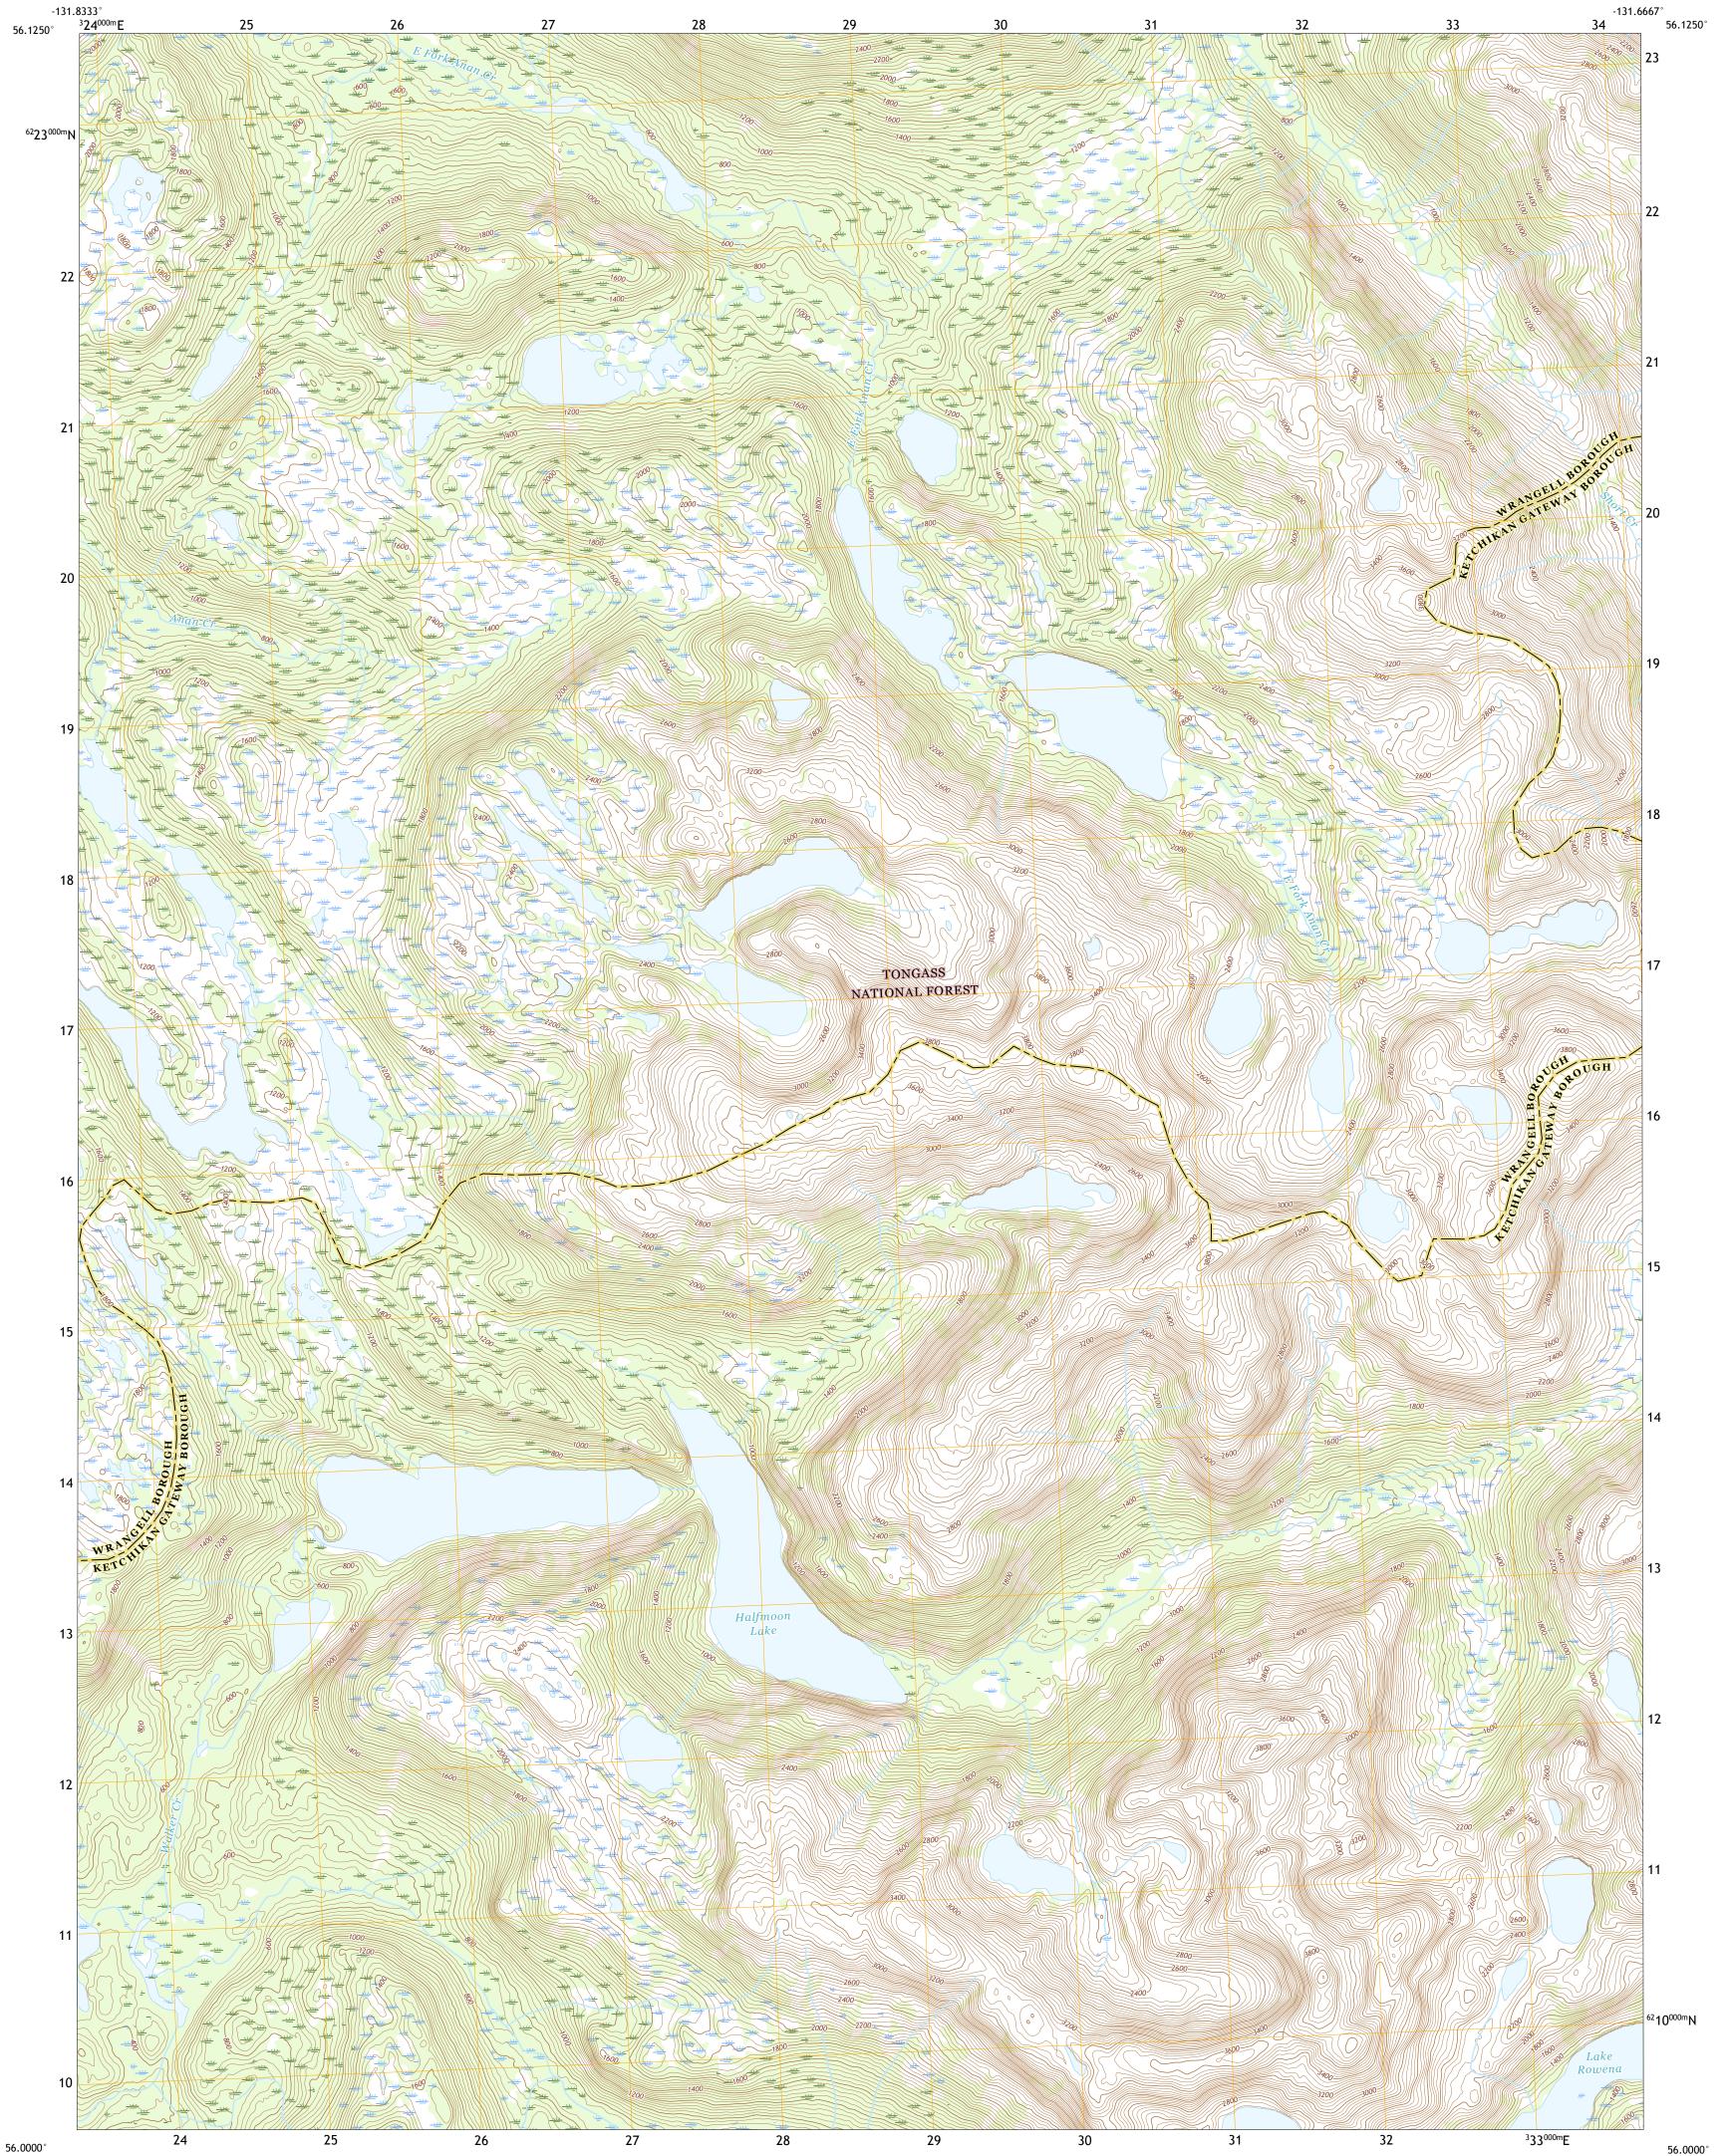

BRADFIELD CANAL A-6 SE QUADRANGLE ALASKA 7.5-MINUTE SERIES

-131.8333°

-131.6667°

NSN. 7643016342185 NGA REF NO. US GSX25K335875

Produced by the United States Geological Survey North American Datum of 1983 (NAD83) World Geodetic System of 1984 (WGS84). Projection and 1 000-meter grid:Universal Transverse Mercator, Zone 9V\9U

BRADFIELD CANAL A-6 SE, AK

2017