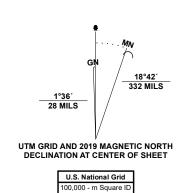

UC

Grid Zone Designati 9V

CONTOUR INTERVAL 80 FEET NORTH AMERICAN VERTICAL DATUM OF 1988 This map was produced to conform with the National Geospatial Program US Topo Product Standard.

ADJOINING QUADRANGLES