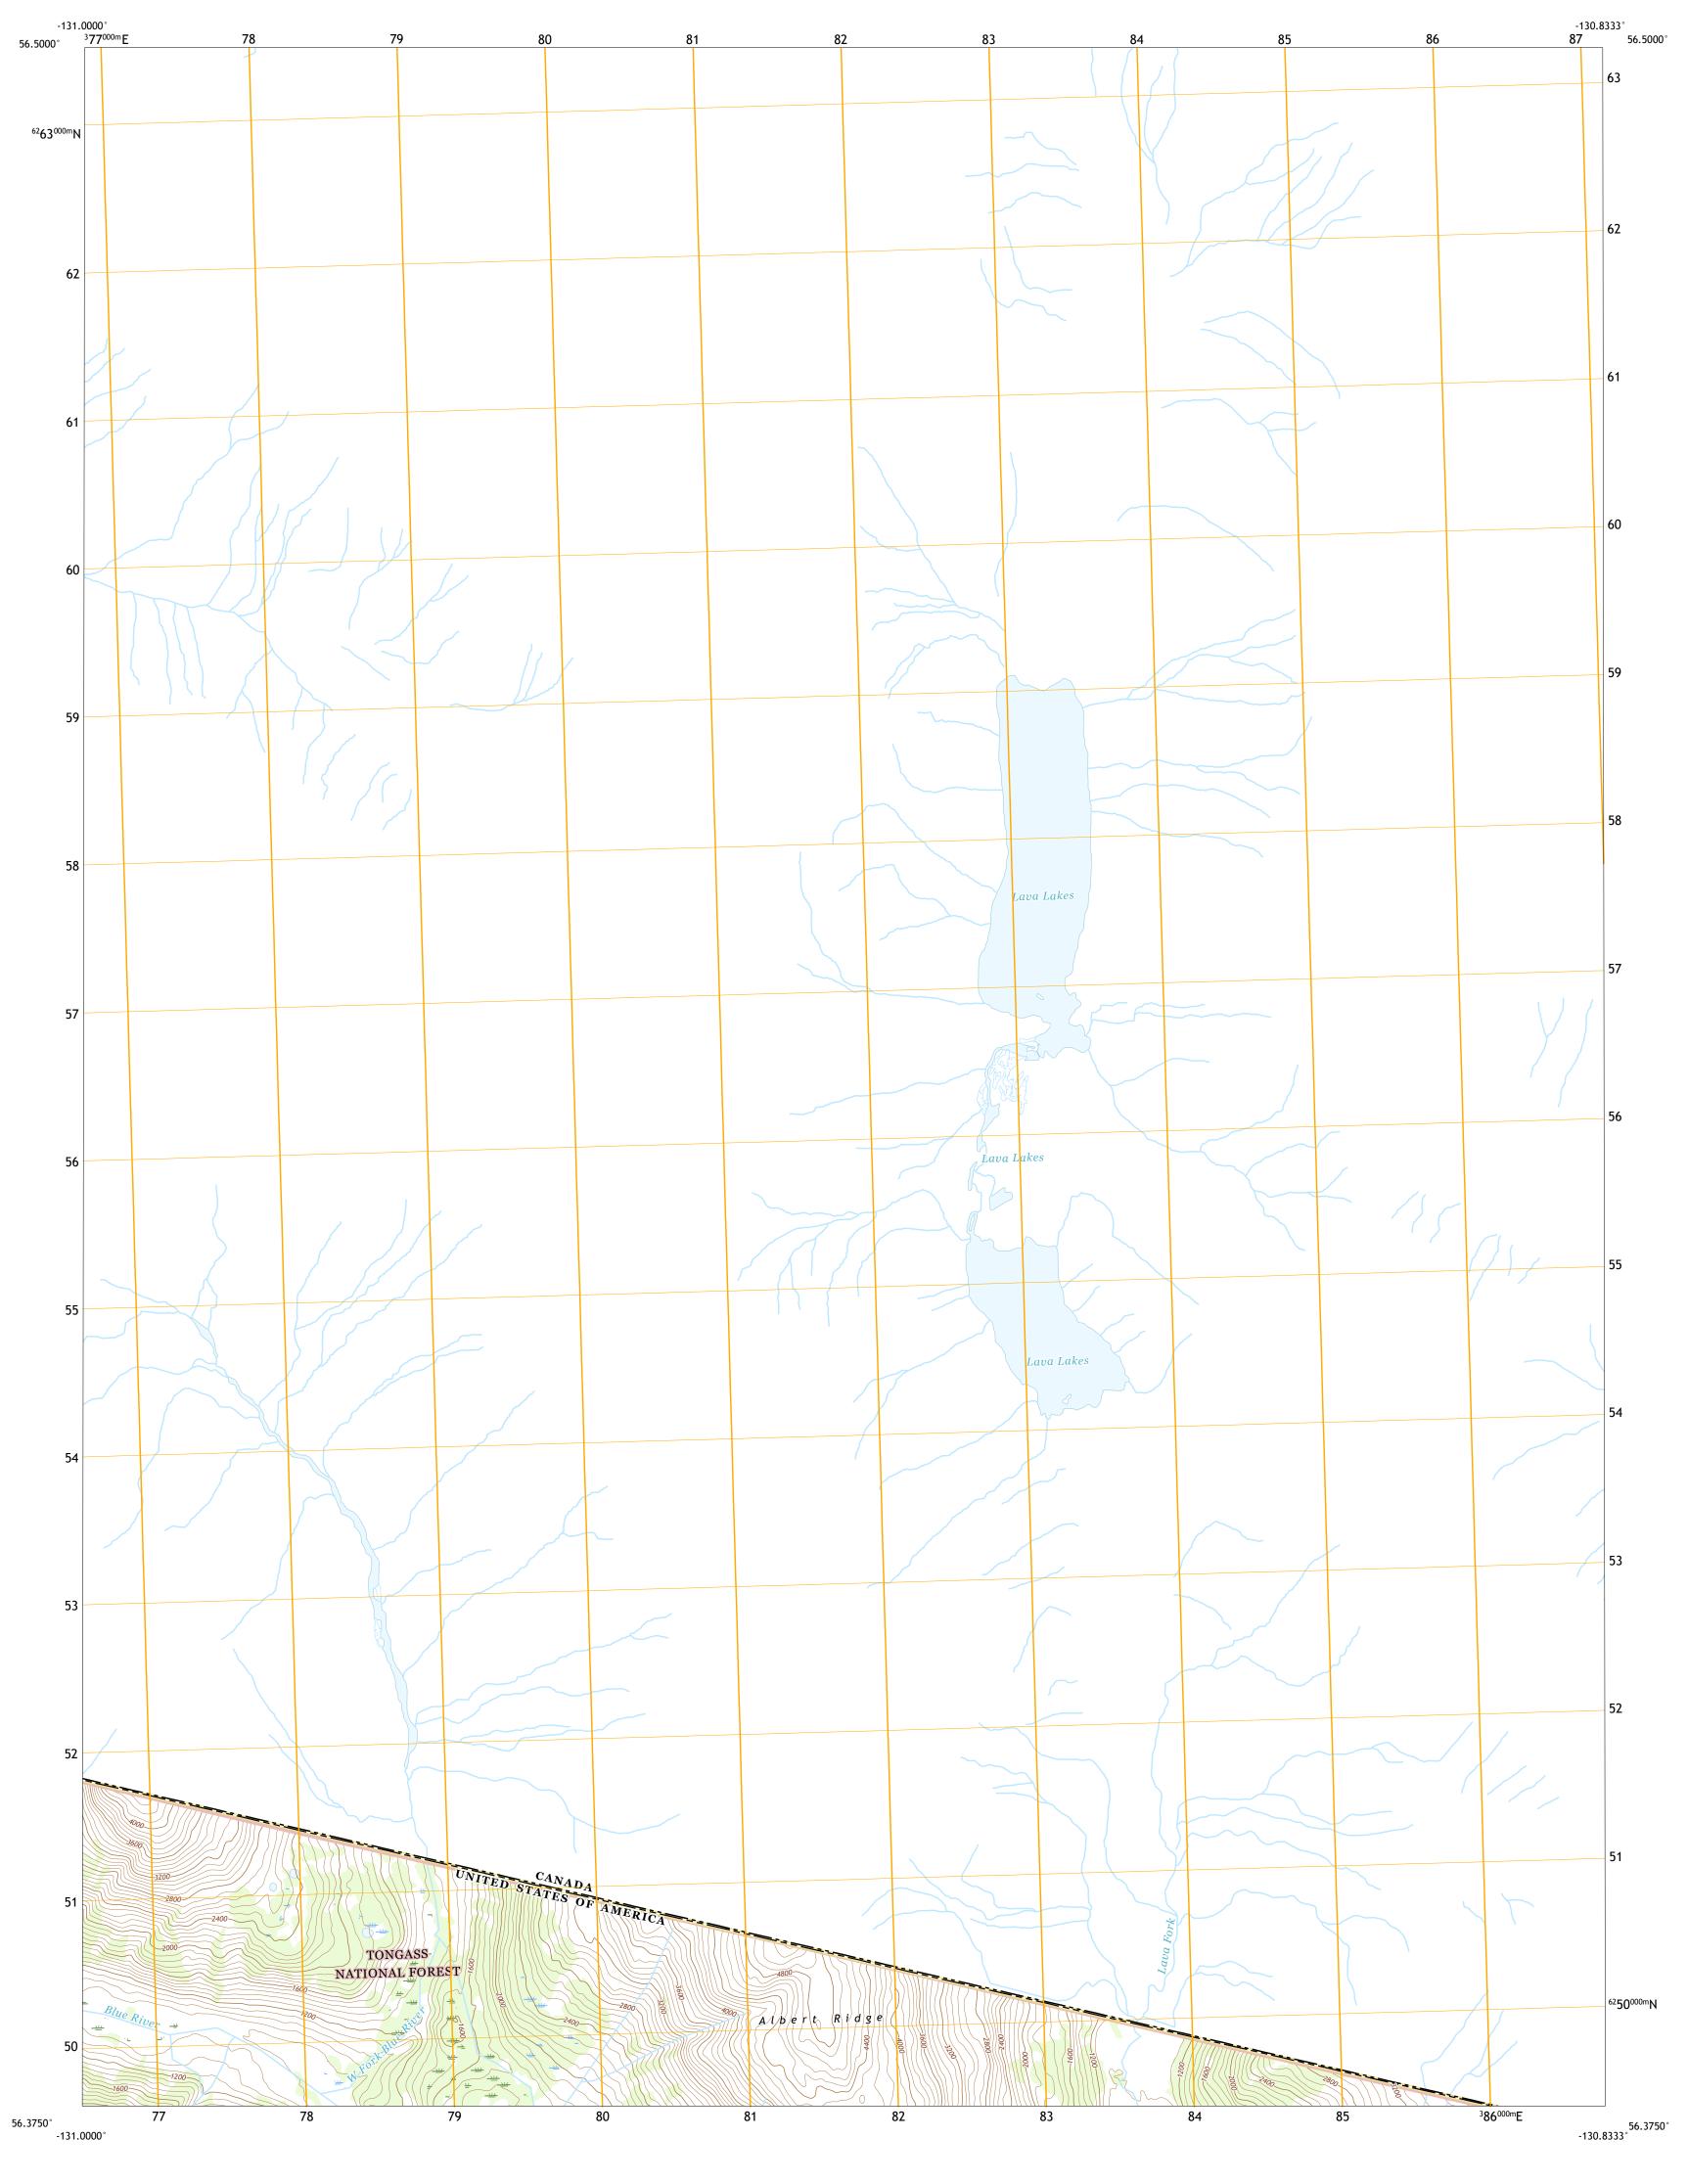

Produced by the United States Geological Survey North American Datum of 1983 (NAD83) World Geodetic System of 1984 (WGS84). Projection and 1 000-meter grid:Universal Transverse Mercator, Zone 9V

This map is not a legal document. Boundaries may be generalized for this map scale. Private lands within government reservations may not be shown. Obtain permission before entering private lands.