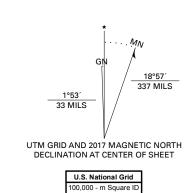

Produced by the United States Geological Survey North American Datum of 1983 (NAD83) World Geodetic System of 1984 (WGS84). Projection and 1 000-meter grid:Universal Transverse Mercator, Zone 9V

This map is not a legal document. Boundaries may be generalized for this map scale. Private lands within government reservations may not be shown. Obtain permission before entering private lands.