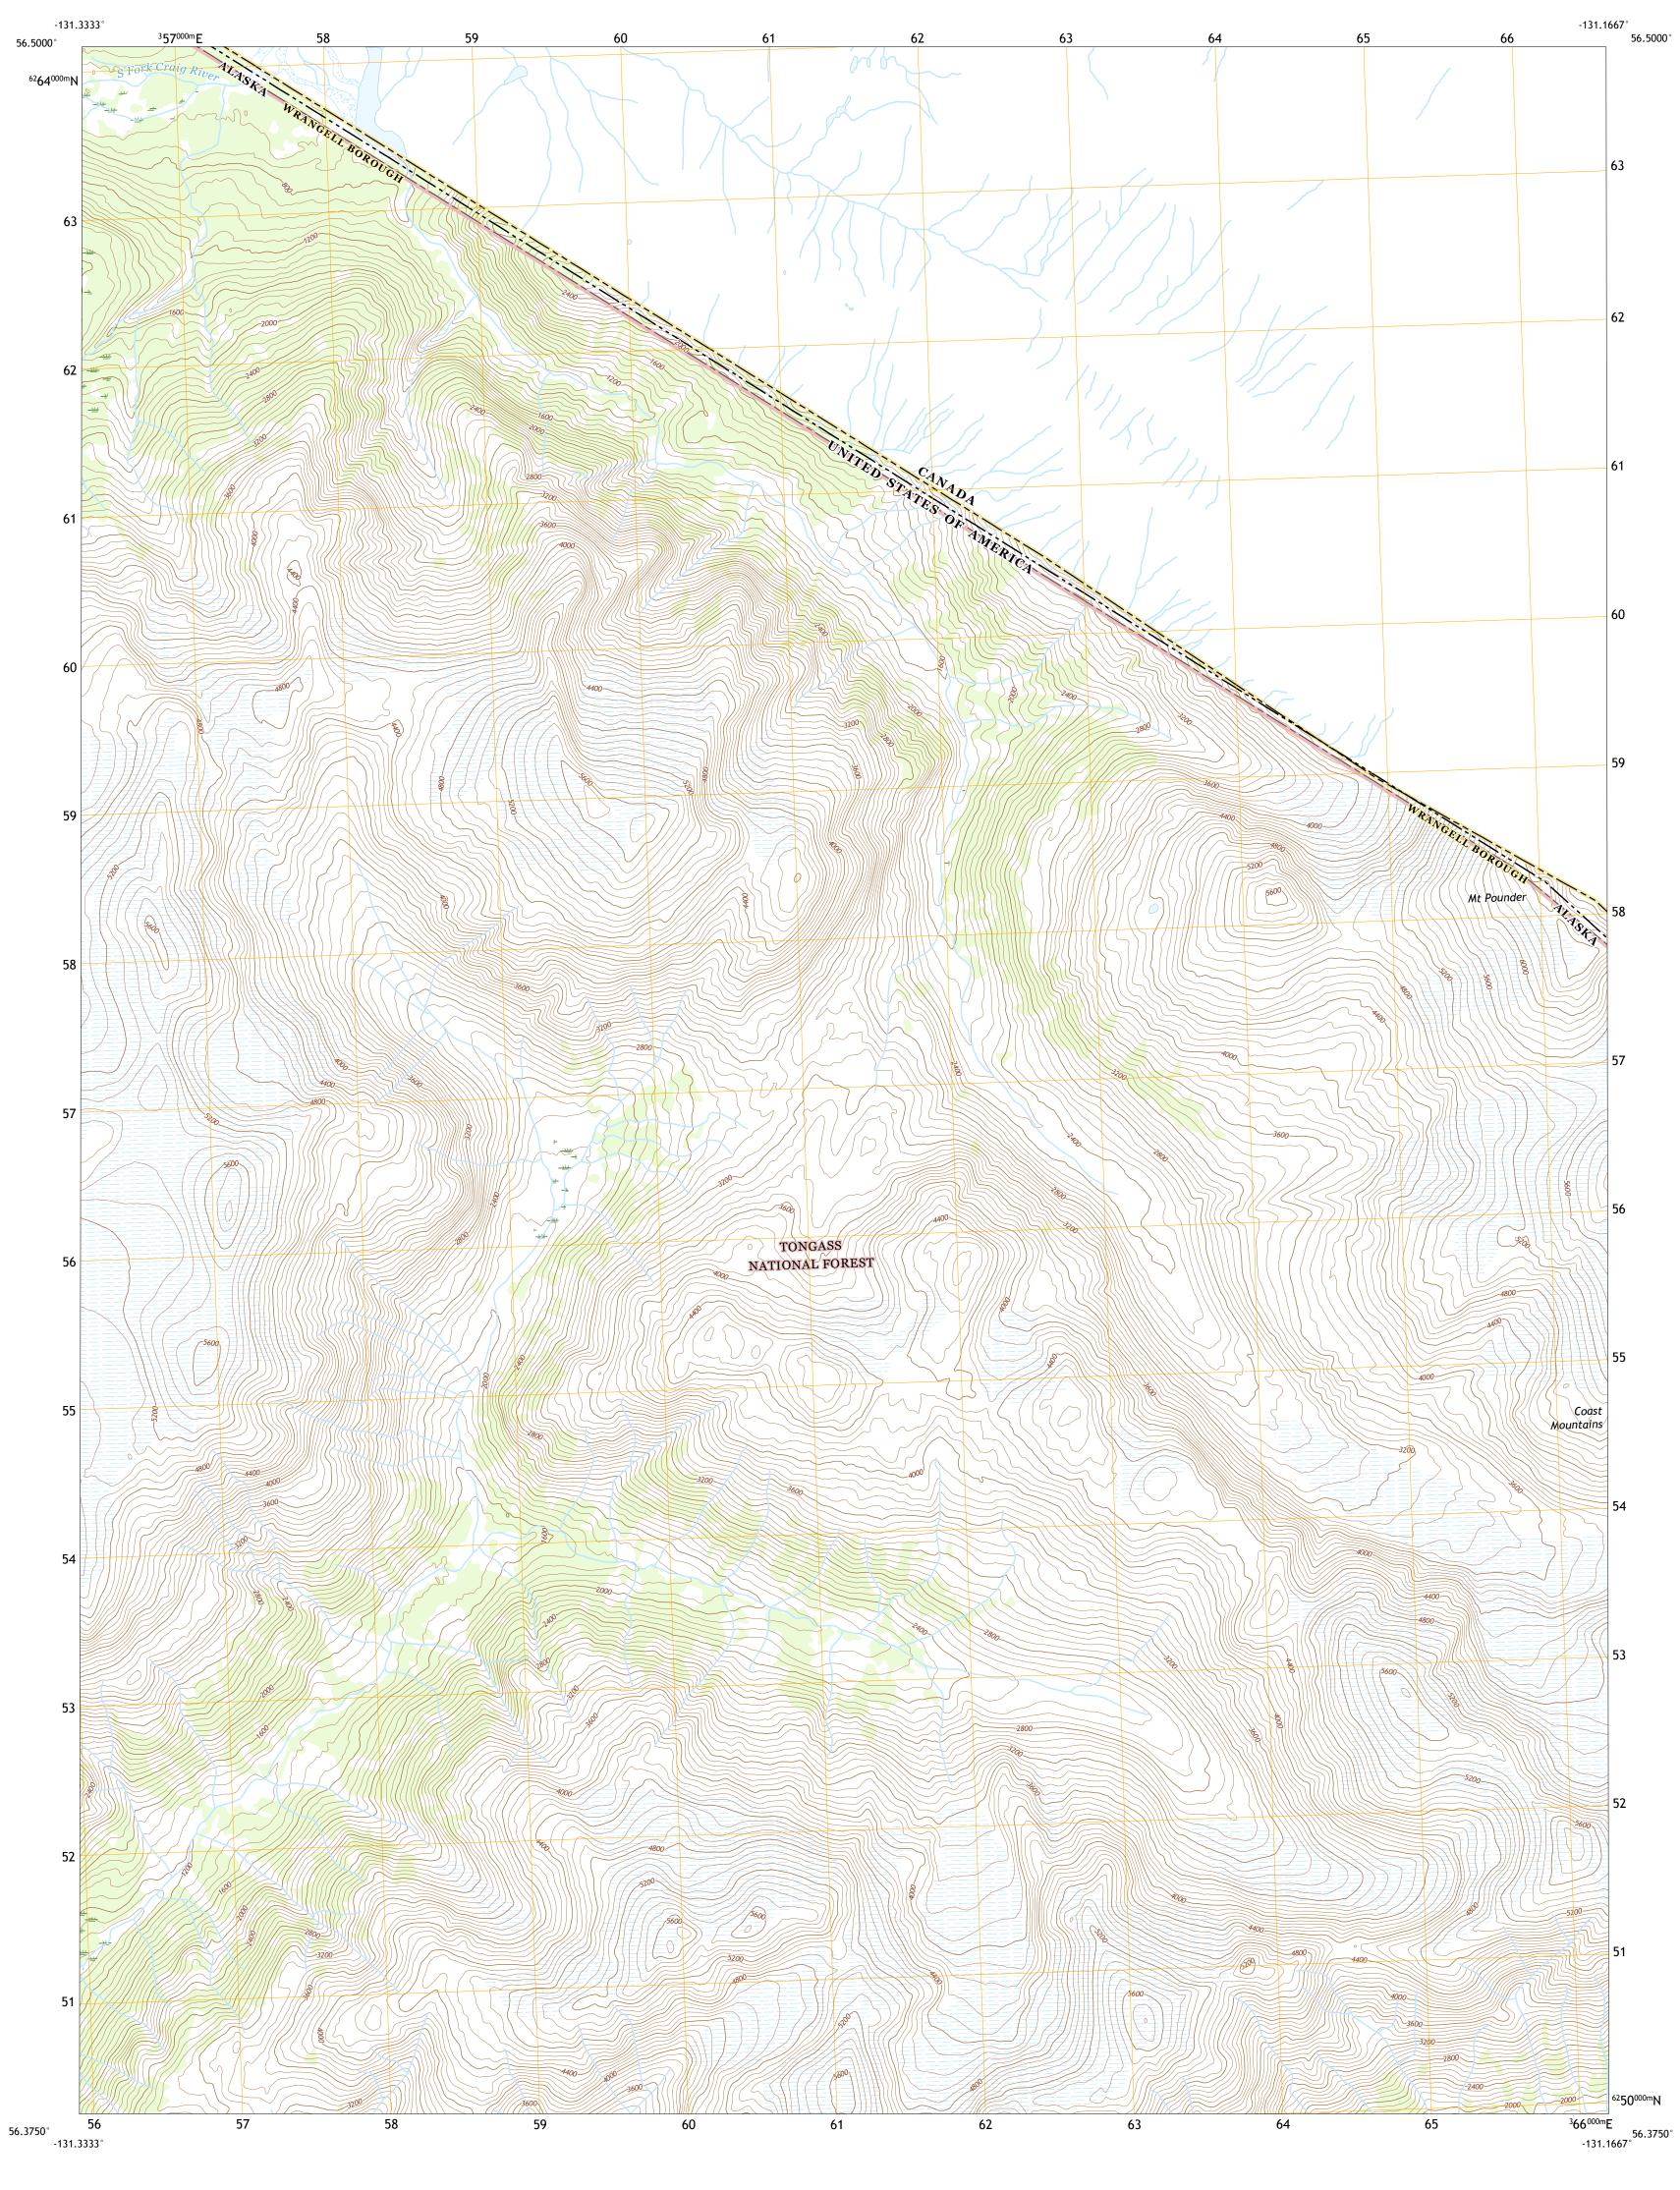

Produced by the United States Geological Survey North American Datum of 1983 (NAD83) World Geodetic System of 1984 (WGS84). Projection and 1 000-meter grid:Universal Transverse Mercator, Zone 9V

This map is not a legal document. Boundaries may be generalized for this map scale. Private lands within government reservations may not be shown. Obtain permission before entering private lands.

UC

Grid Zone Designati 9V

This map was produced to conform with the National Geospatial Program US Topo Product Standard, 2011. A metadata file associated with this product is draft version 0.6.17

BRADFIELD CANAL B-4 NW, AK, BC 2017