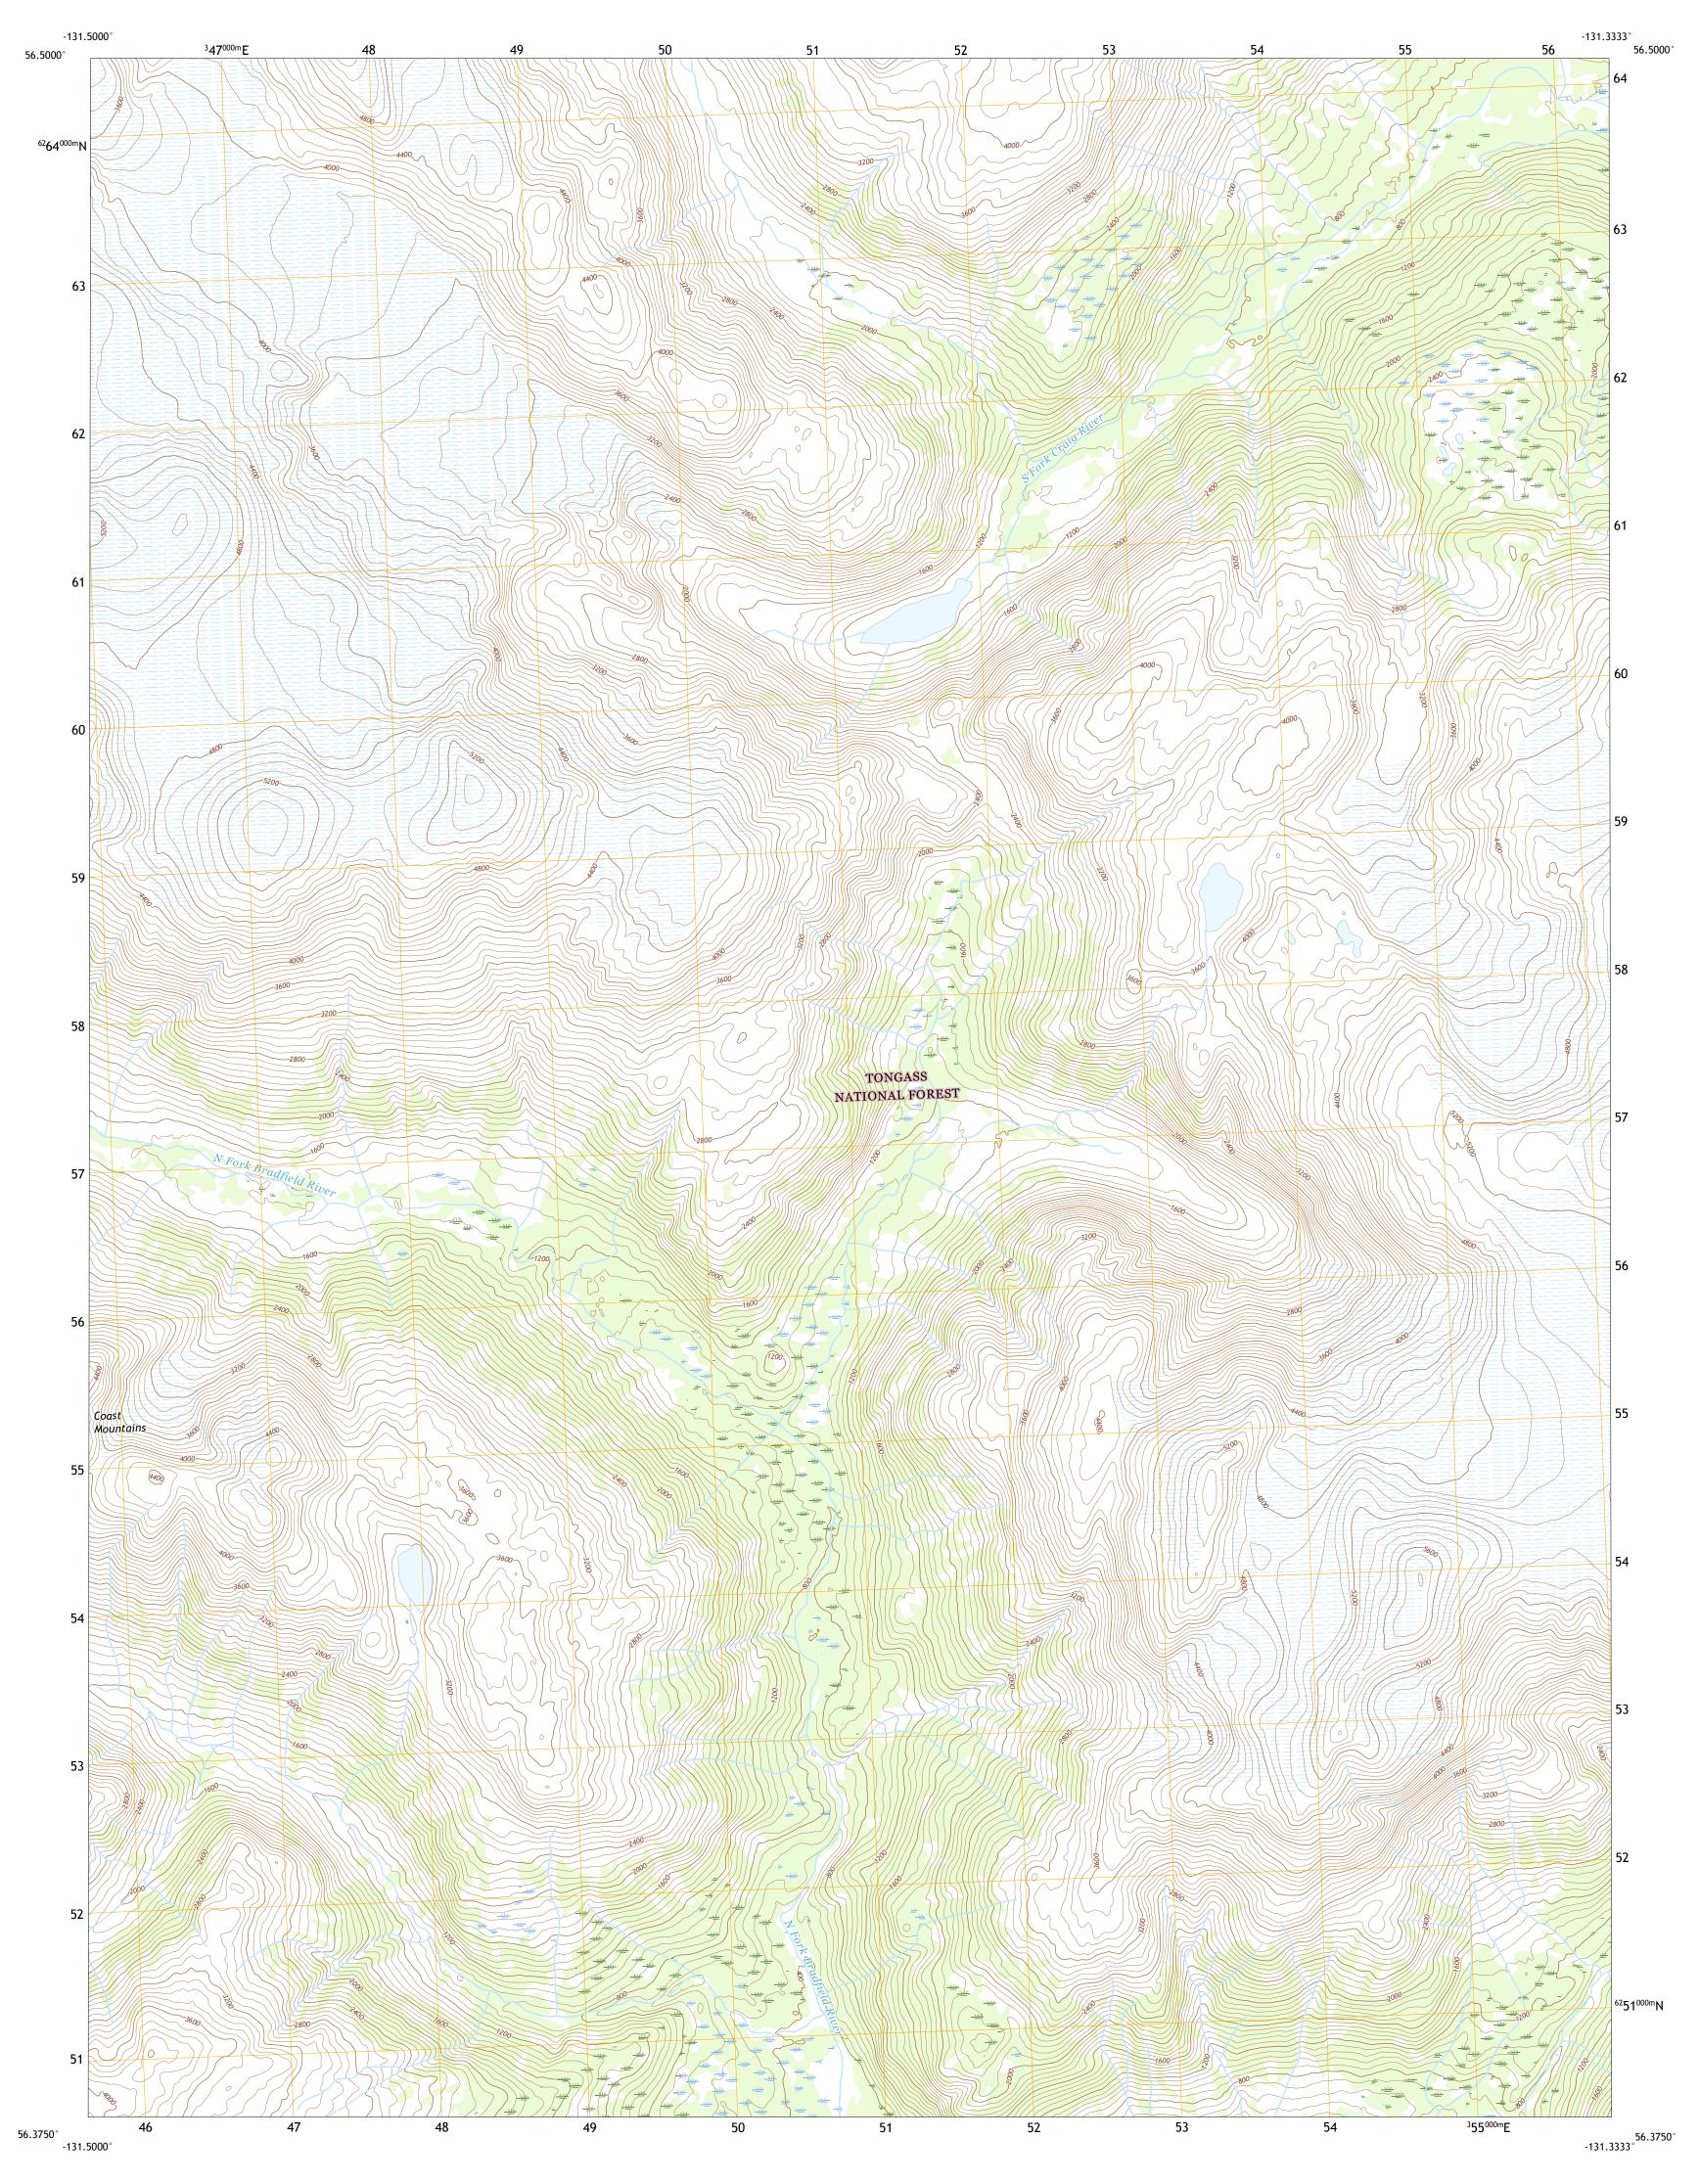

Produced by the United States Geological Survey North American Datum of 1983 (NAD83) World Geodetic System of 1984 (WGS84). Projection and 1 000-meter grid:Universal Transverse Mercator, Zone 9V

This map is not a legal document. Boundaries may be generalized for this map scale. Private lands within government reservations may not be shown. Obtain permission before entering private lands.