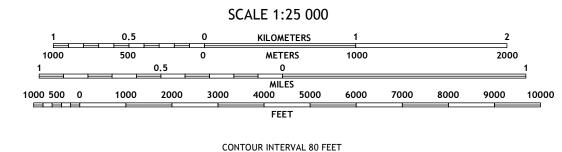

Produced by the United States Geological Survey North American Datum of 1983 (NAD83) World Geodetic System of 1984 (WGS84). Projection and 1 000-meter grid:Universal Transverse Mercator, Zone 9V

This map is not a legal document. Boundaries may be generalized for this map scale. Private lands within government reservations may not be shown. Obtain permission before entering private lands.