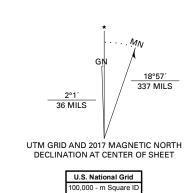

Produced by the United States Geological Survey North American Datum of 1983 (NAD83) World Geodetic System of 1984 (WGS84). Projection and 1 000-meter grid:Universal Transverse Mercator, Zone 9V

This map is not a legal document. Boundaries may be generalized for this map scale. Private lands within government reservations may not be shown. Obtain permission before entering private lands.