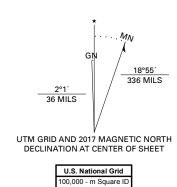

## Produced by the United States Geological Survey North American Datum of 1983 (NAD83) World Geodetic System of 1984 (WGS84). Projection and 1 000-meter grid:Universal Transverse Mercator, Zone 9V

This map is not a legal document. Boundaries may be generalized for this map scale. Private lands within government reservations may not be shown. Obtain permission before entering private lands.