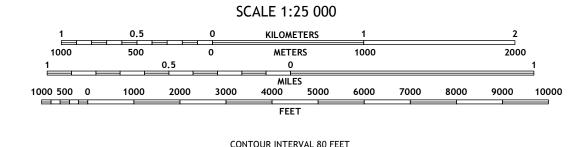

## Produced by the United States Geological Survey North American Datum of 1983 (NAD83) World Geodetic System of 1984 (WGS84). Projection and 1 000-meter grid:Universal Transverse Mercator, Zone 9V

This map is not a legal document. Boundaries may be generalized for this map scale. Private lands within government reservations may not be shown. Obtain permission before entering private lands.