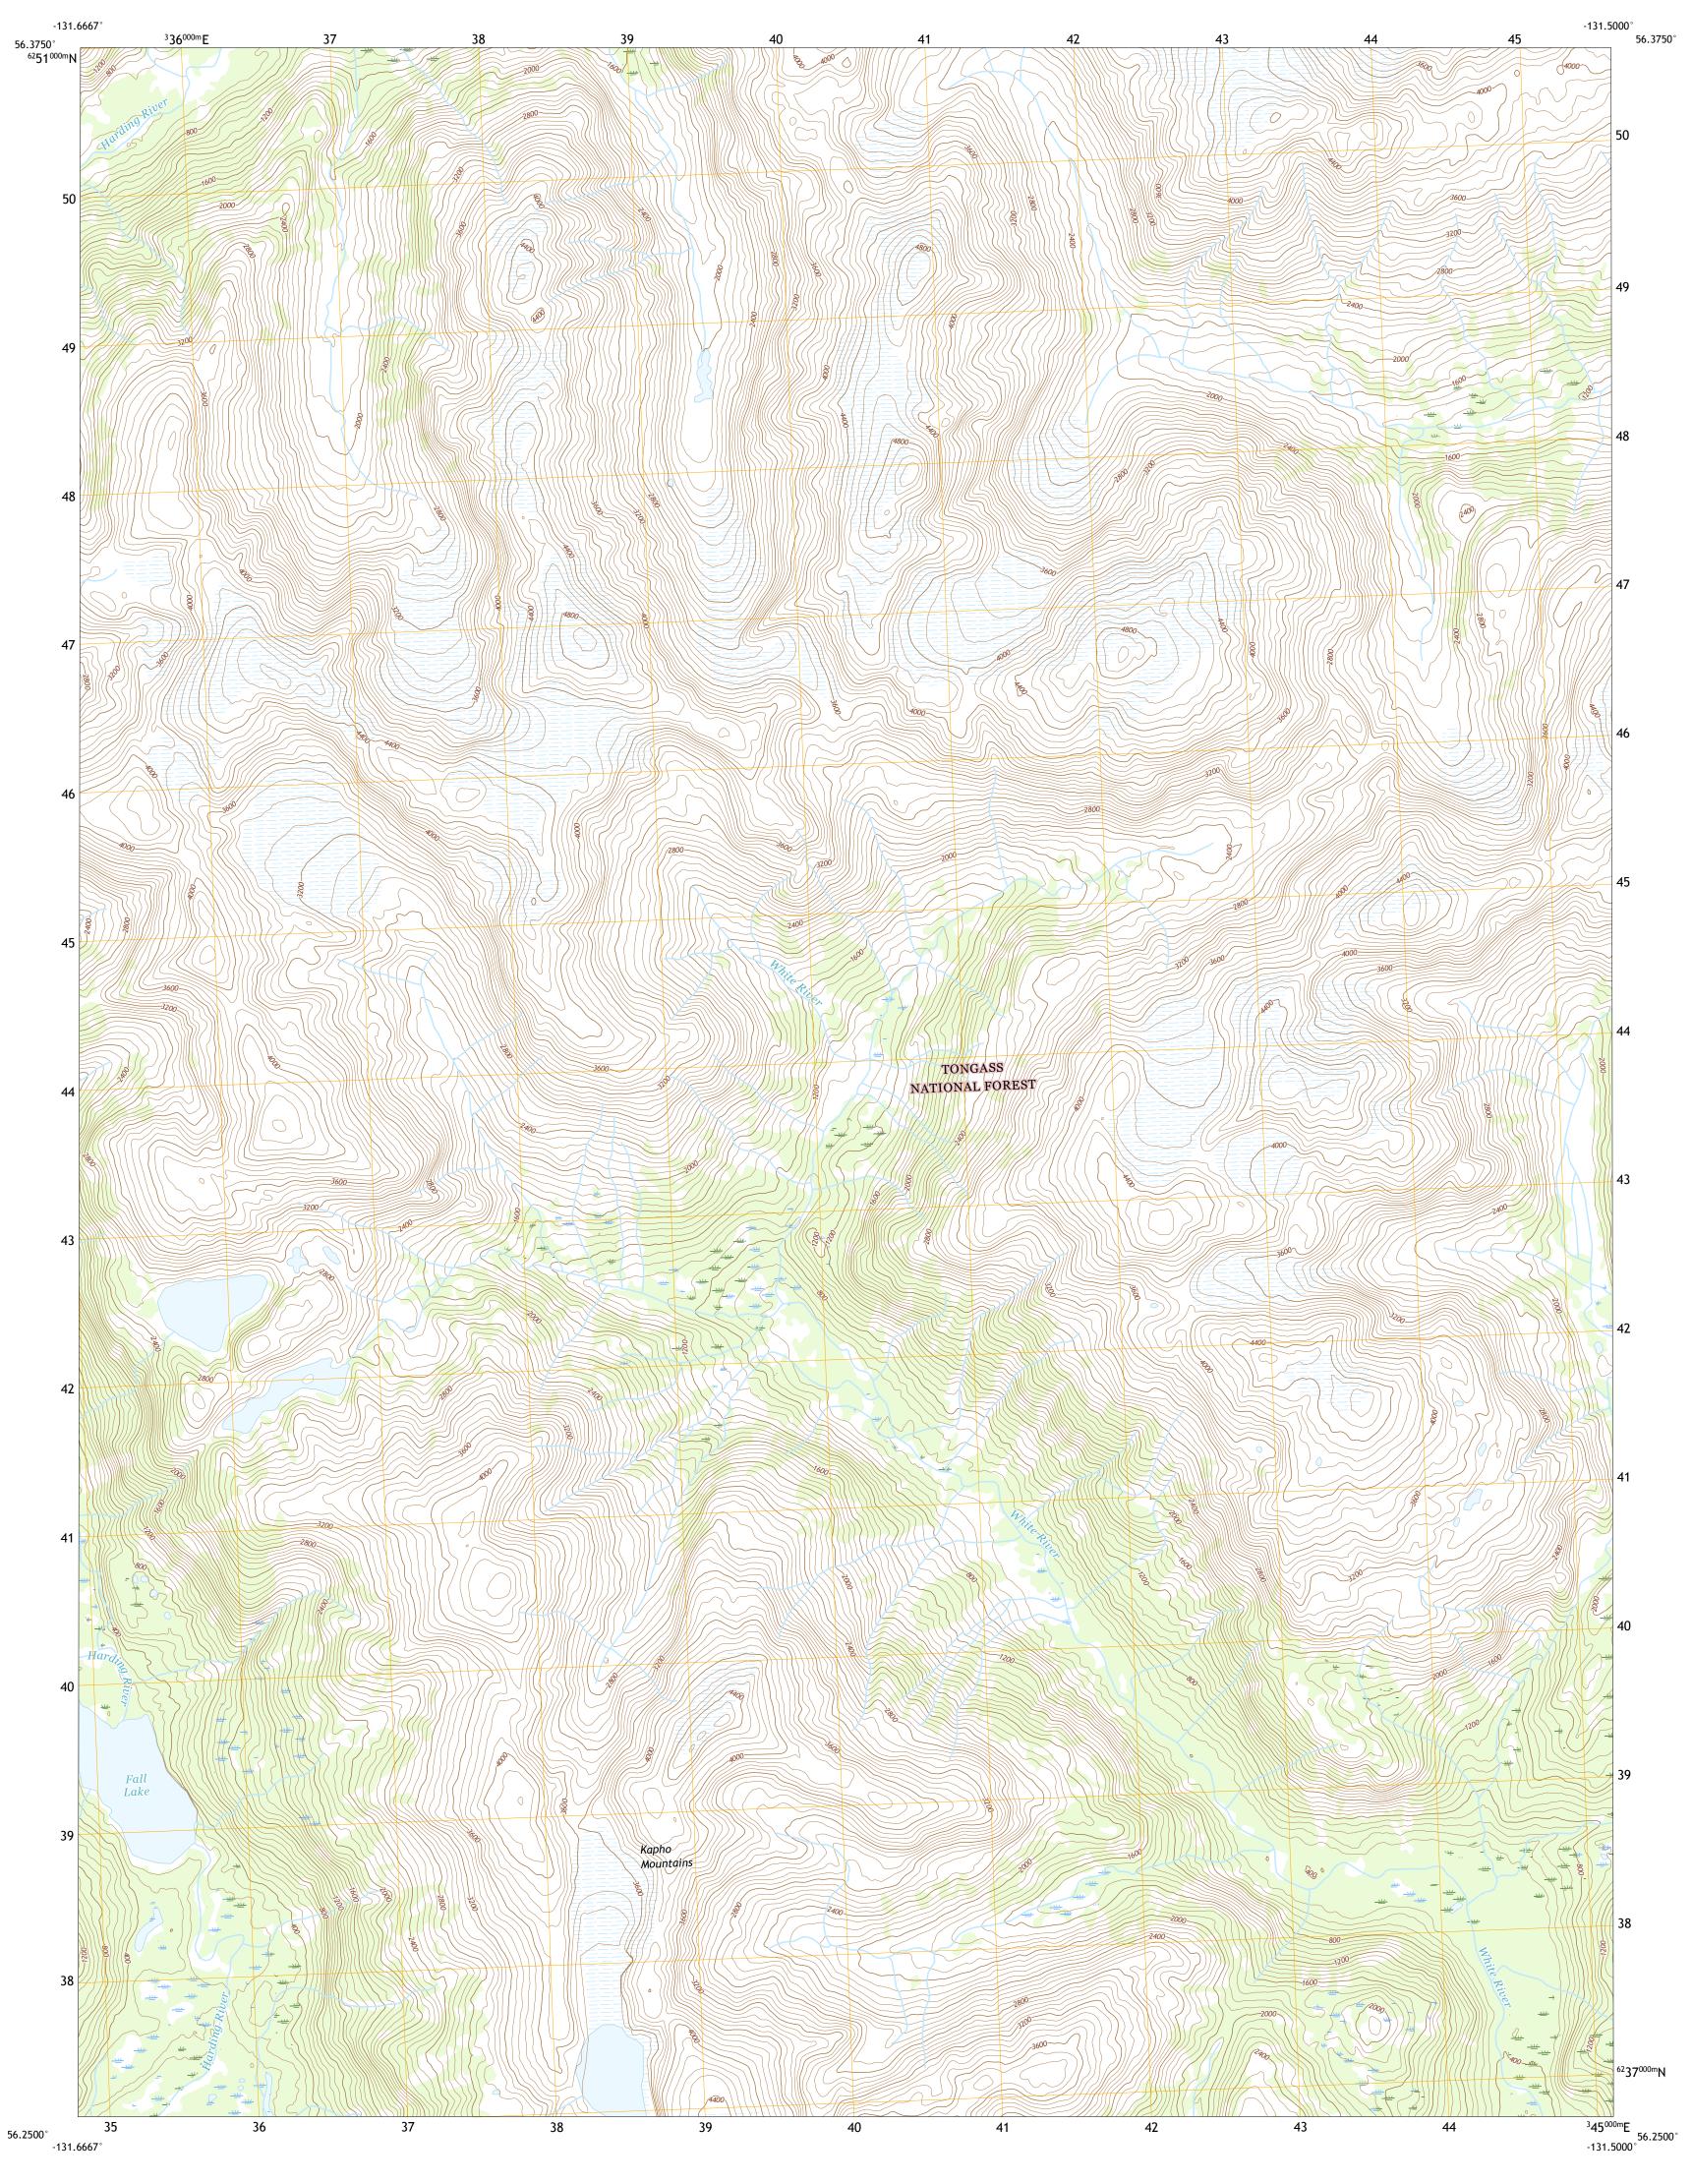

Produced by the United States Geological Survey North American Datum of 1983 (NAD83) World Geodetic System of 1984 (WGS84). Projection and 1 000-meter grid:Universal Transverse Mercator, Zone 9V

This map is not a legal document. Boundaries may be generalized for this map scale. Private lands within government reservations may not be shown. Obtain permission before entering private lands.

UC

Grid Zone Designati 9V

This map was produced to conform with the National Geospatial Program US Topo Product Standard, 2011. A metadata file associated with this product is draft version 0.6.17

ADJOINING QUADRANGLES