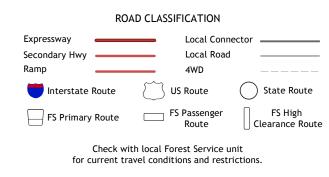

Produced by the United States Geological Survey North American Datum of 1983 (NAD83) World Geodetic System of 1984 (WGS84). Projection and 1 000-meter grid:Universal Transverse Mercator, Zone 9V

This map is not a legal document. Boundaries may be generalized for this map scale. Private lands within government reservations may not be shown. Obtain permission before entering private lands.



UC

Grid Zone Designati 9V



This map was produced to conform with the National Geospatial Program US Topo Product Standard, 2011. A metadata file associated with this product is draft version 0.6.17



ADJOINING QUADRANGLES

4 Bradfield Canal B-6 SE

5 Bradfield Canal B-5 SE

6 Bradfield Canal A-6 NE 7 Bradfield Canal A-5 NW 8 Bradfield Canal A-5 NE



BRADFIELD CANAL B-5 SW, AK 2017