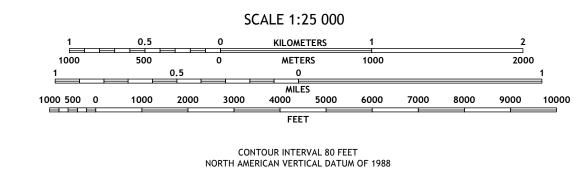

Produced by the United States Geological Survey North American Datum of 1983 (NAD83) World Geodetic System of 1984 (WGS84). Projection and 1 000-meter grid:Universal Transverse Mercator, Zone 9V

This map is not a legal document. Boundaries may be generalized for this map scale. Private lands within government reservations may not be shown. Obtain permission before entering private lands.