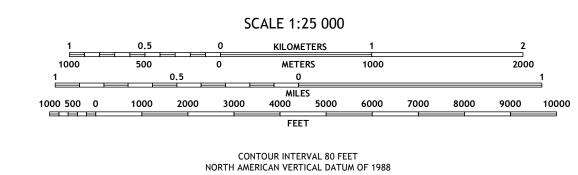

Produced by the United States Geological Survey North American Datum of 1983 (NAD83) World Geodetic System of 1984 (WGS84). Projection and 1 000-meter grid:Universal Transverse Mercator, Zone 9V

This map is not a legal document. Boundaries may be generalized for this map scale. Private lands within government reservations may not be shown. Obtain permission before entering private lands.