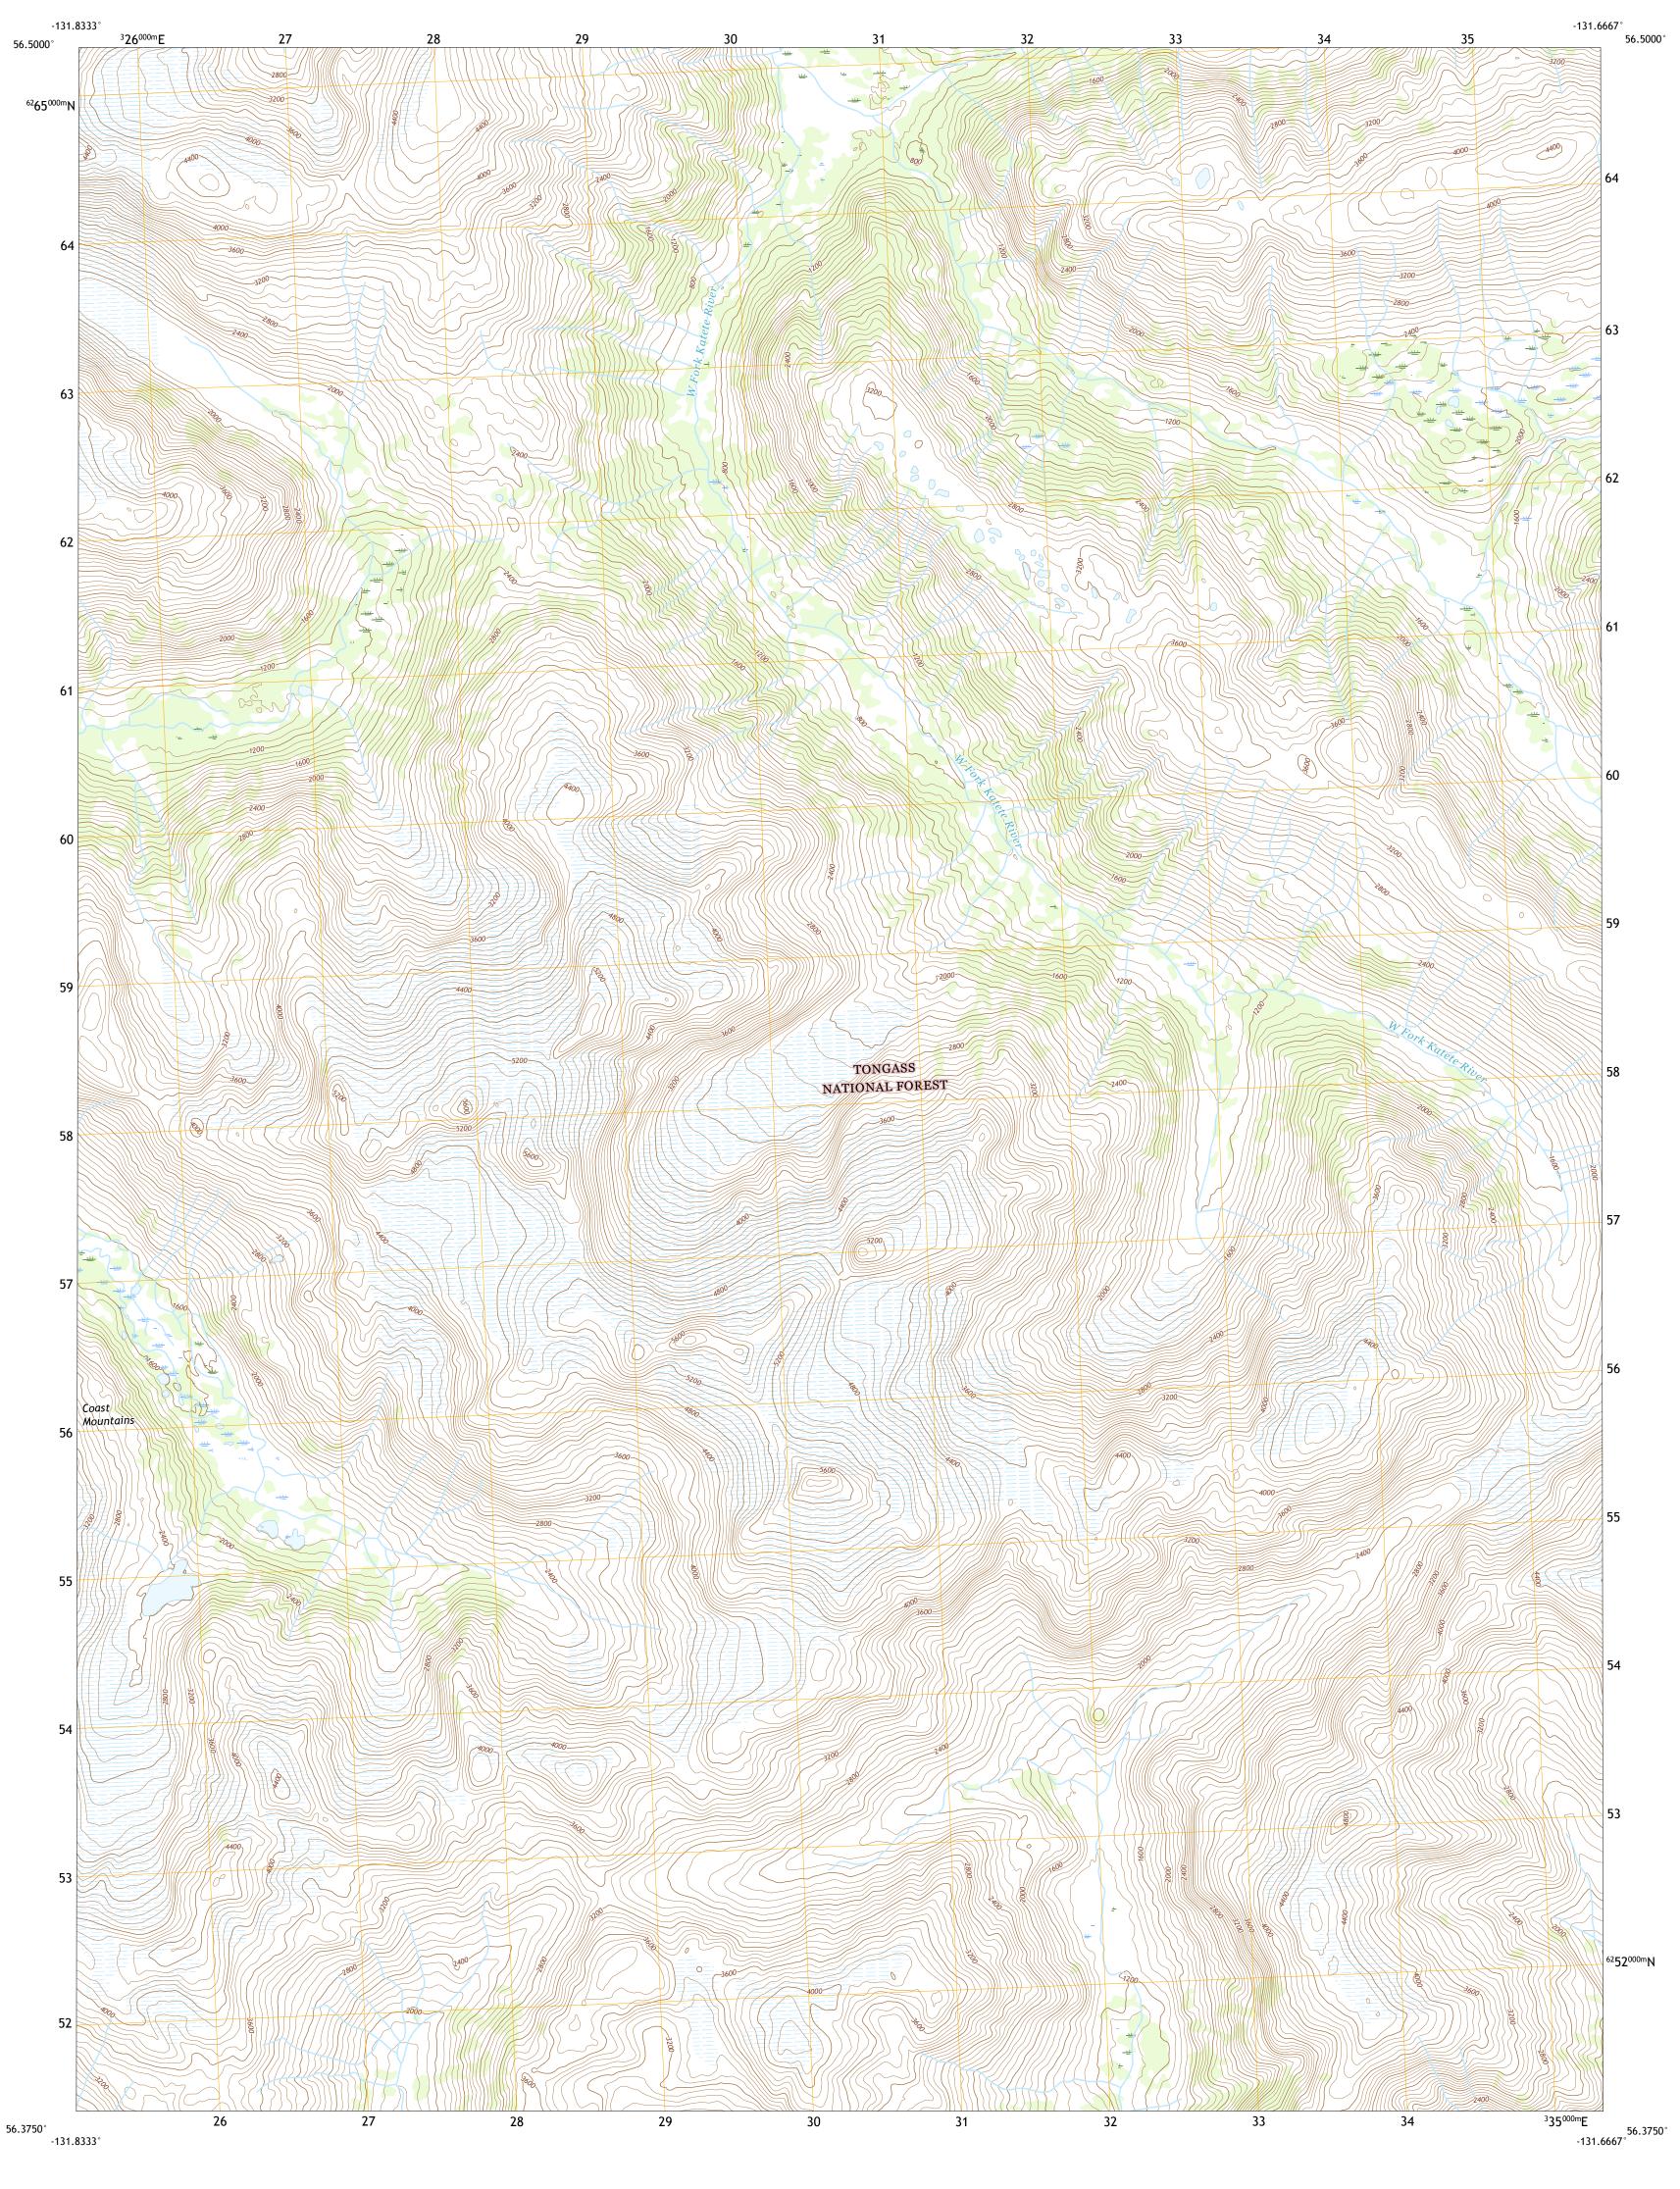

Produced by the United States Geological Survey North American Datum of 1983 (NAD83) World Geodetic System of 1984 (WGS84). Projection and 1 000-meter grid:Universal Transverse Mercator, Zone 9V

This map is not a legal document. Boundaries may be generalized for this map scale. Private lands within government reservations may not be shown. Obtain permission before entering private lands.

UC

Grid Zone Designati 9V

This map was produced to conform with the National Geospatial Program US Topo Product Standard, 2011. A metadata file associated with this product is draft version 0.6.17

ADJOINING QUADRANGLES