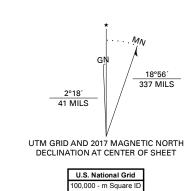

UC

Grid Zone Designati 9V

This map was produced to conform with the National Geospatial Program US Topo Product Standard, 2011. A metadata file associated with this product is draft version 0.6.17

ADJOINING QUADRANGLES