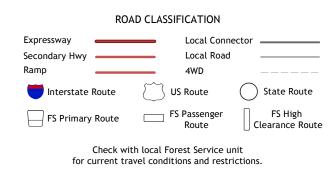

Produced by the United States Geological Survey North American Datum of 1983 (NAD83) World Geodetic System of 1984 (WGS84). Projection and 1 000-meter grid:Universal Transverse Mercator, Zone 9V

This map is not a legal document. Boundaries may be generalized for this map scale. Private lands within government reservations may not be shown. Obtain permission before entering private lands.



UC

Grid Zone Designati 9V



This map was produced to conform with the National Geospatial Program US Topo Product Standard, 2011. A metadata file associated with this product is draft version 0.6.17



ADJOINING QUADRANGLES

4 Bradfield Canal B-6 NW 5 Bradfield Canal B-5 NW

6 Bradfield Canal B-6 SW

7 Bradfield Canal B-6 SE 8 Bradfield Canal B-5 SW



BRADFIELD CANAL B-6 NE, AK 2017