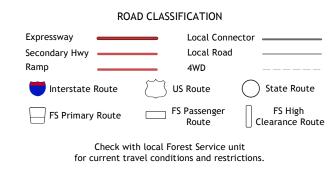

m of 1984 (WGS84). Projection and 1 000-meter grid:Universal Transverse Mercator, Zone 9V

This map is not a legal document. Boundaries may be generalized for this map scale. Private lands within government reservations may not be shown. Obtain permission before entering private lands.

......National Hydrography Dataset, 2003 - 2015
.......National Elevation Dataset, 2016
sources; see metadata file 2017
.......BLM, 2008 - 2017

Wetlands



UC

Grid Zone Designati 9V



This map was produced to conform with the National Geospatial Program US Topo Product Standard, 2011. A metadata file associated with this product is draft version 0.6.17



ADJOINING QUADRANGLES

4 Bradfield Canal B-6 SW 5 Bradfield Canal B-5 SW

6 Bradfield Canal A-6 NW

7 Bradfield Canal A-6 NE 8 Bradfield Canal A-5 NW



BRADFIELD CANAL B-6 SE, AK 2017