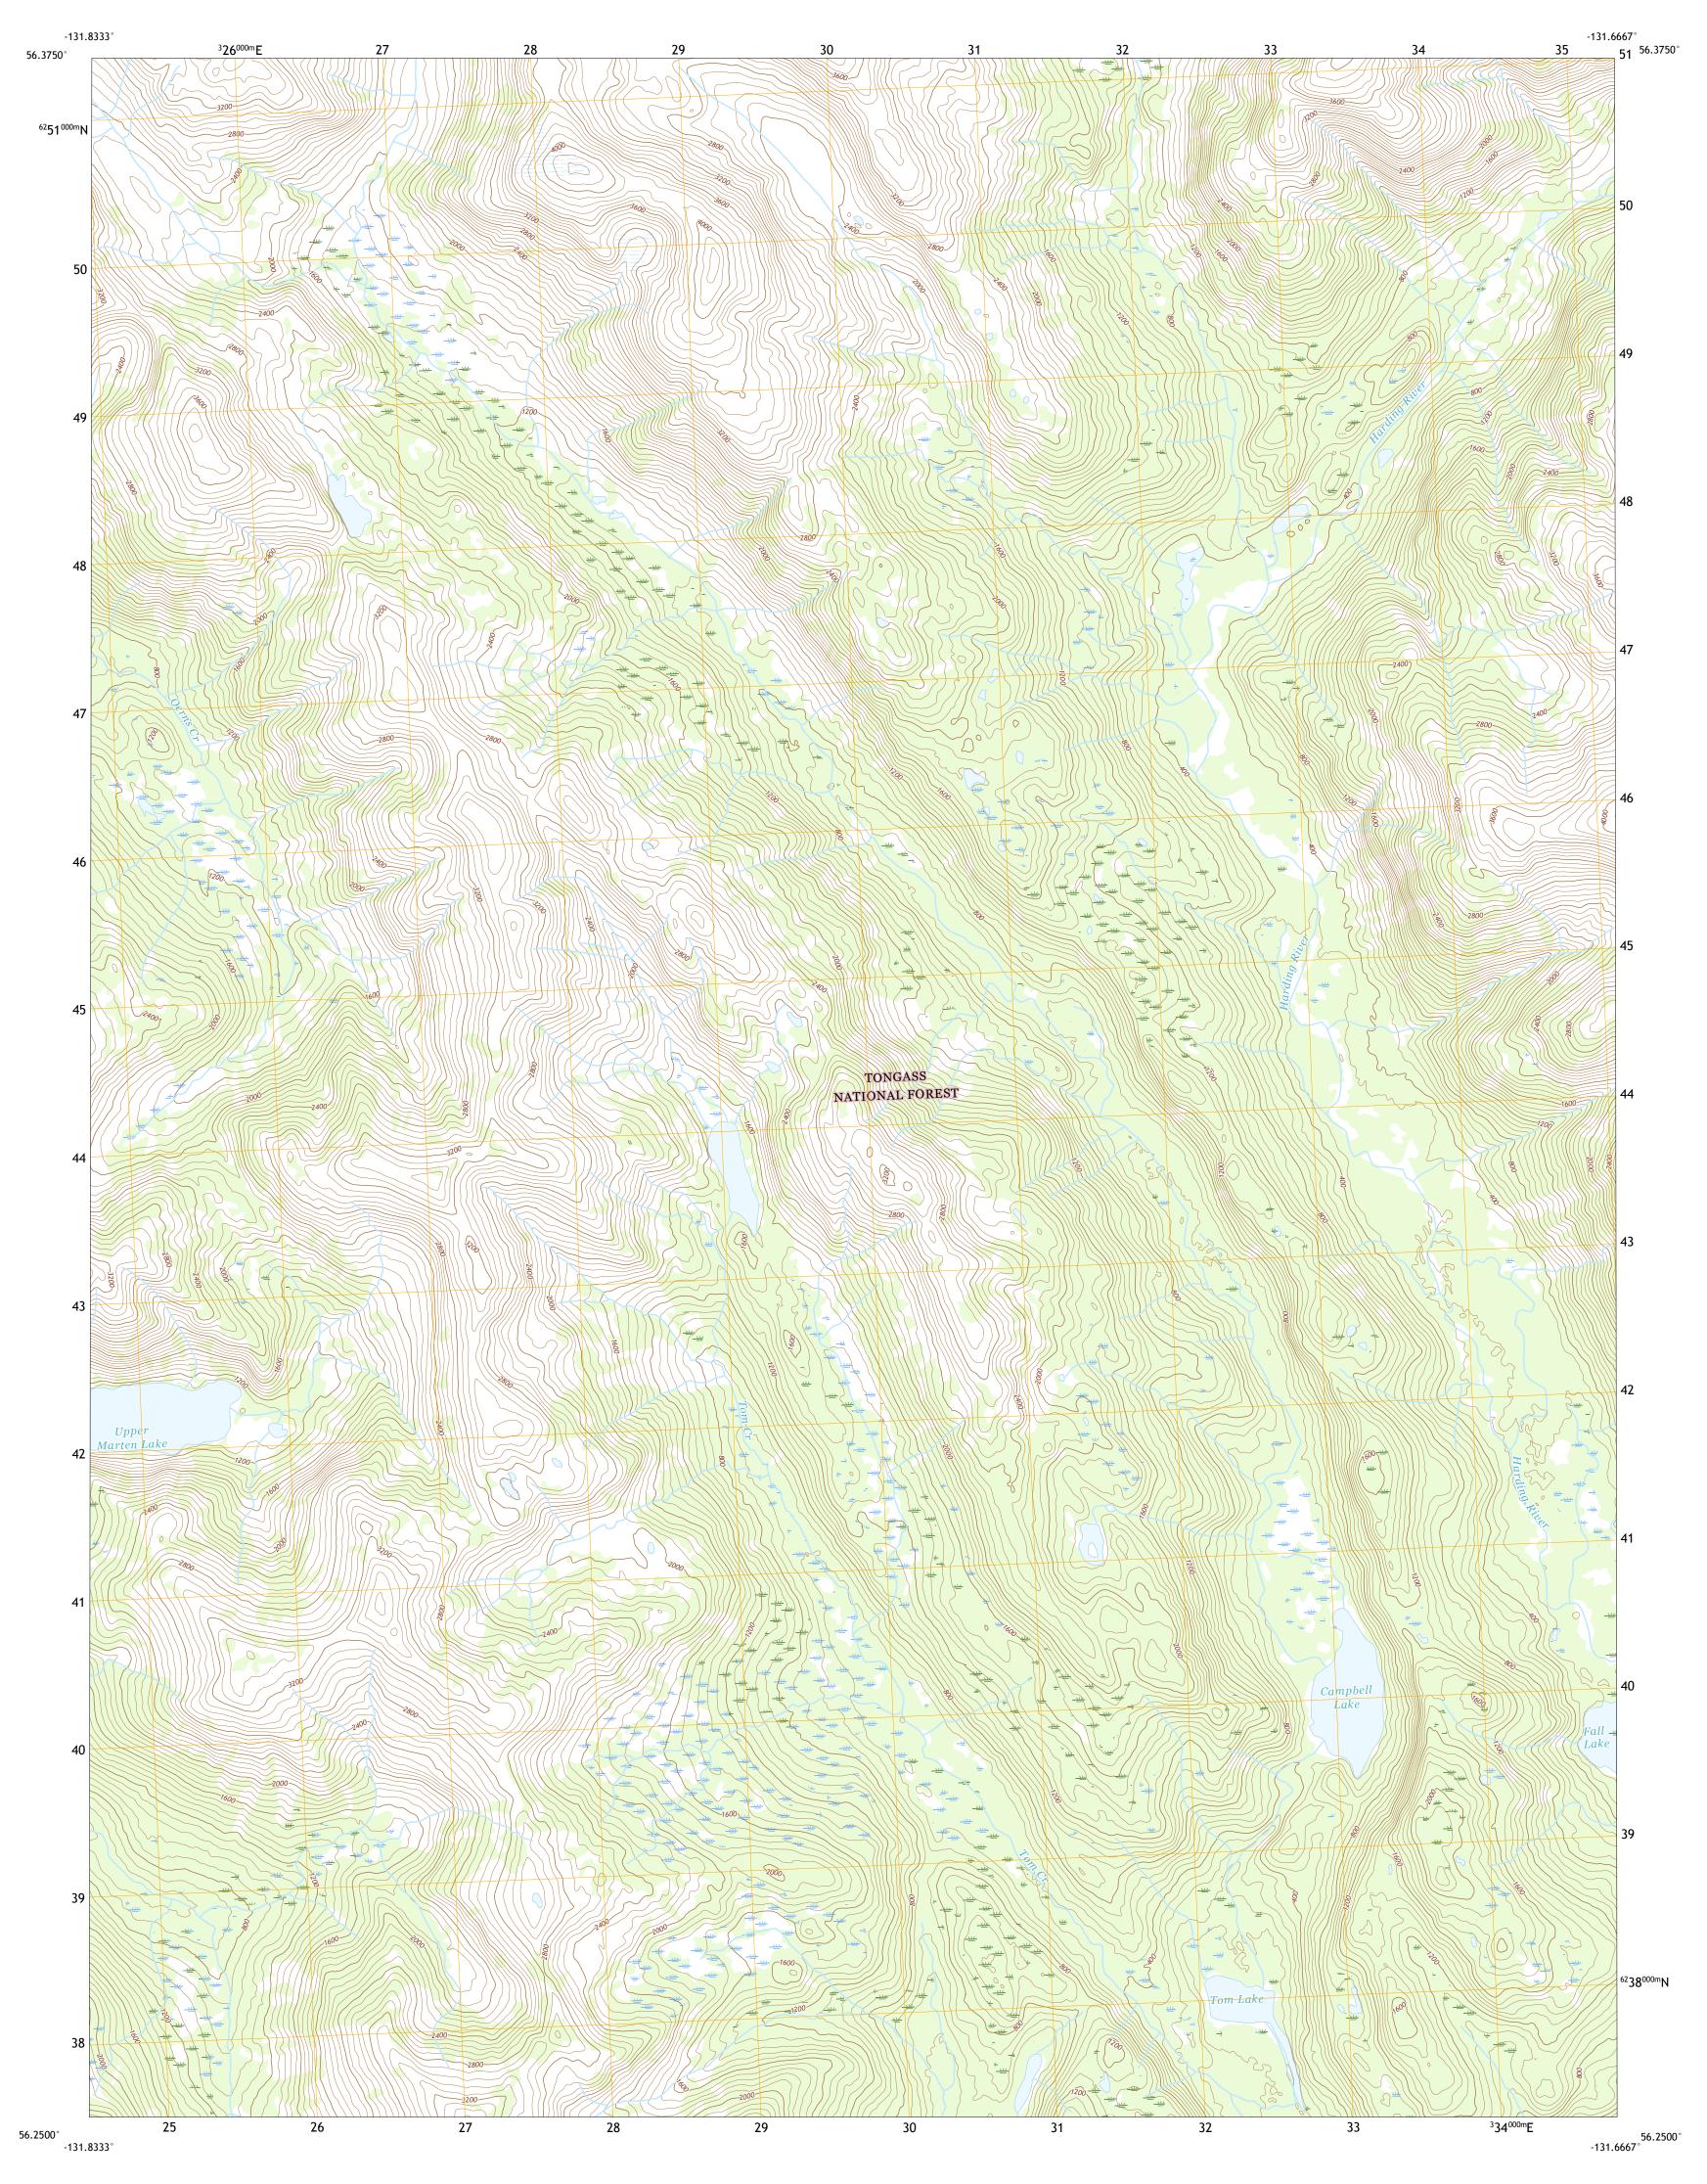

Produced by the United States Geological Survey North American Datum of 1983 (NAD83) World Geodetic System of 1984 (WGS84). Projection and 1 000-meter grid:Universal Transverse Mercator, Zone 9V

This map is not a legal document. Boundaries may be generalized for this map scale. Private lands within government reservations may not be shown. Obtain permission before entering private lands.

......National Hydrography Dataset, 2003 - 2015
.......National Elevation Dataset, 2016
sources; see metadata file 2017
.......BLM, 2008 - 2017

Wetlands

UC

Grid Zone Designati 9V

This map was produced to conform with the National Geospatial Program US Topo Product Standard, 2011. A metadata file associated with this product is draft version 0.6.17