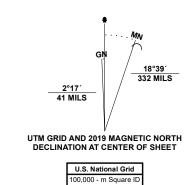

Produced by the United States Geological Survey North American Datum of 1983 (NAD83) World Geodetic System of 1984 (WGS84). Projection and 1 000-meter grid:Universal Transverse Mercator, Zone 9V

This map is not a legal document. Boundaries may be generalized for this map scale. Private lands within government reservations may not be shown. Obtain permission before