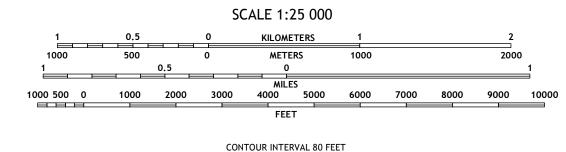

UC

Grid Zone Designati 9V

CONTOUR INTERVAL 80 FEET NORTH AMERICAN VERTICAL DATUM OF 1988 This map was produced to conform with the National Geospatial Program US Topo Product Standard, 2011. A metadata file associated with this product is draft version 0.6.17