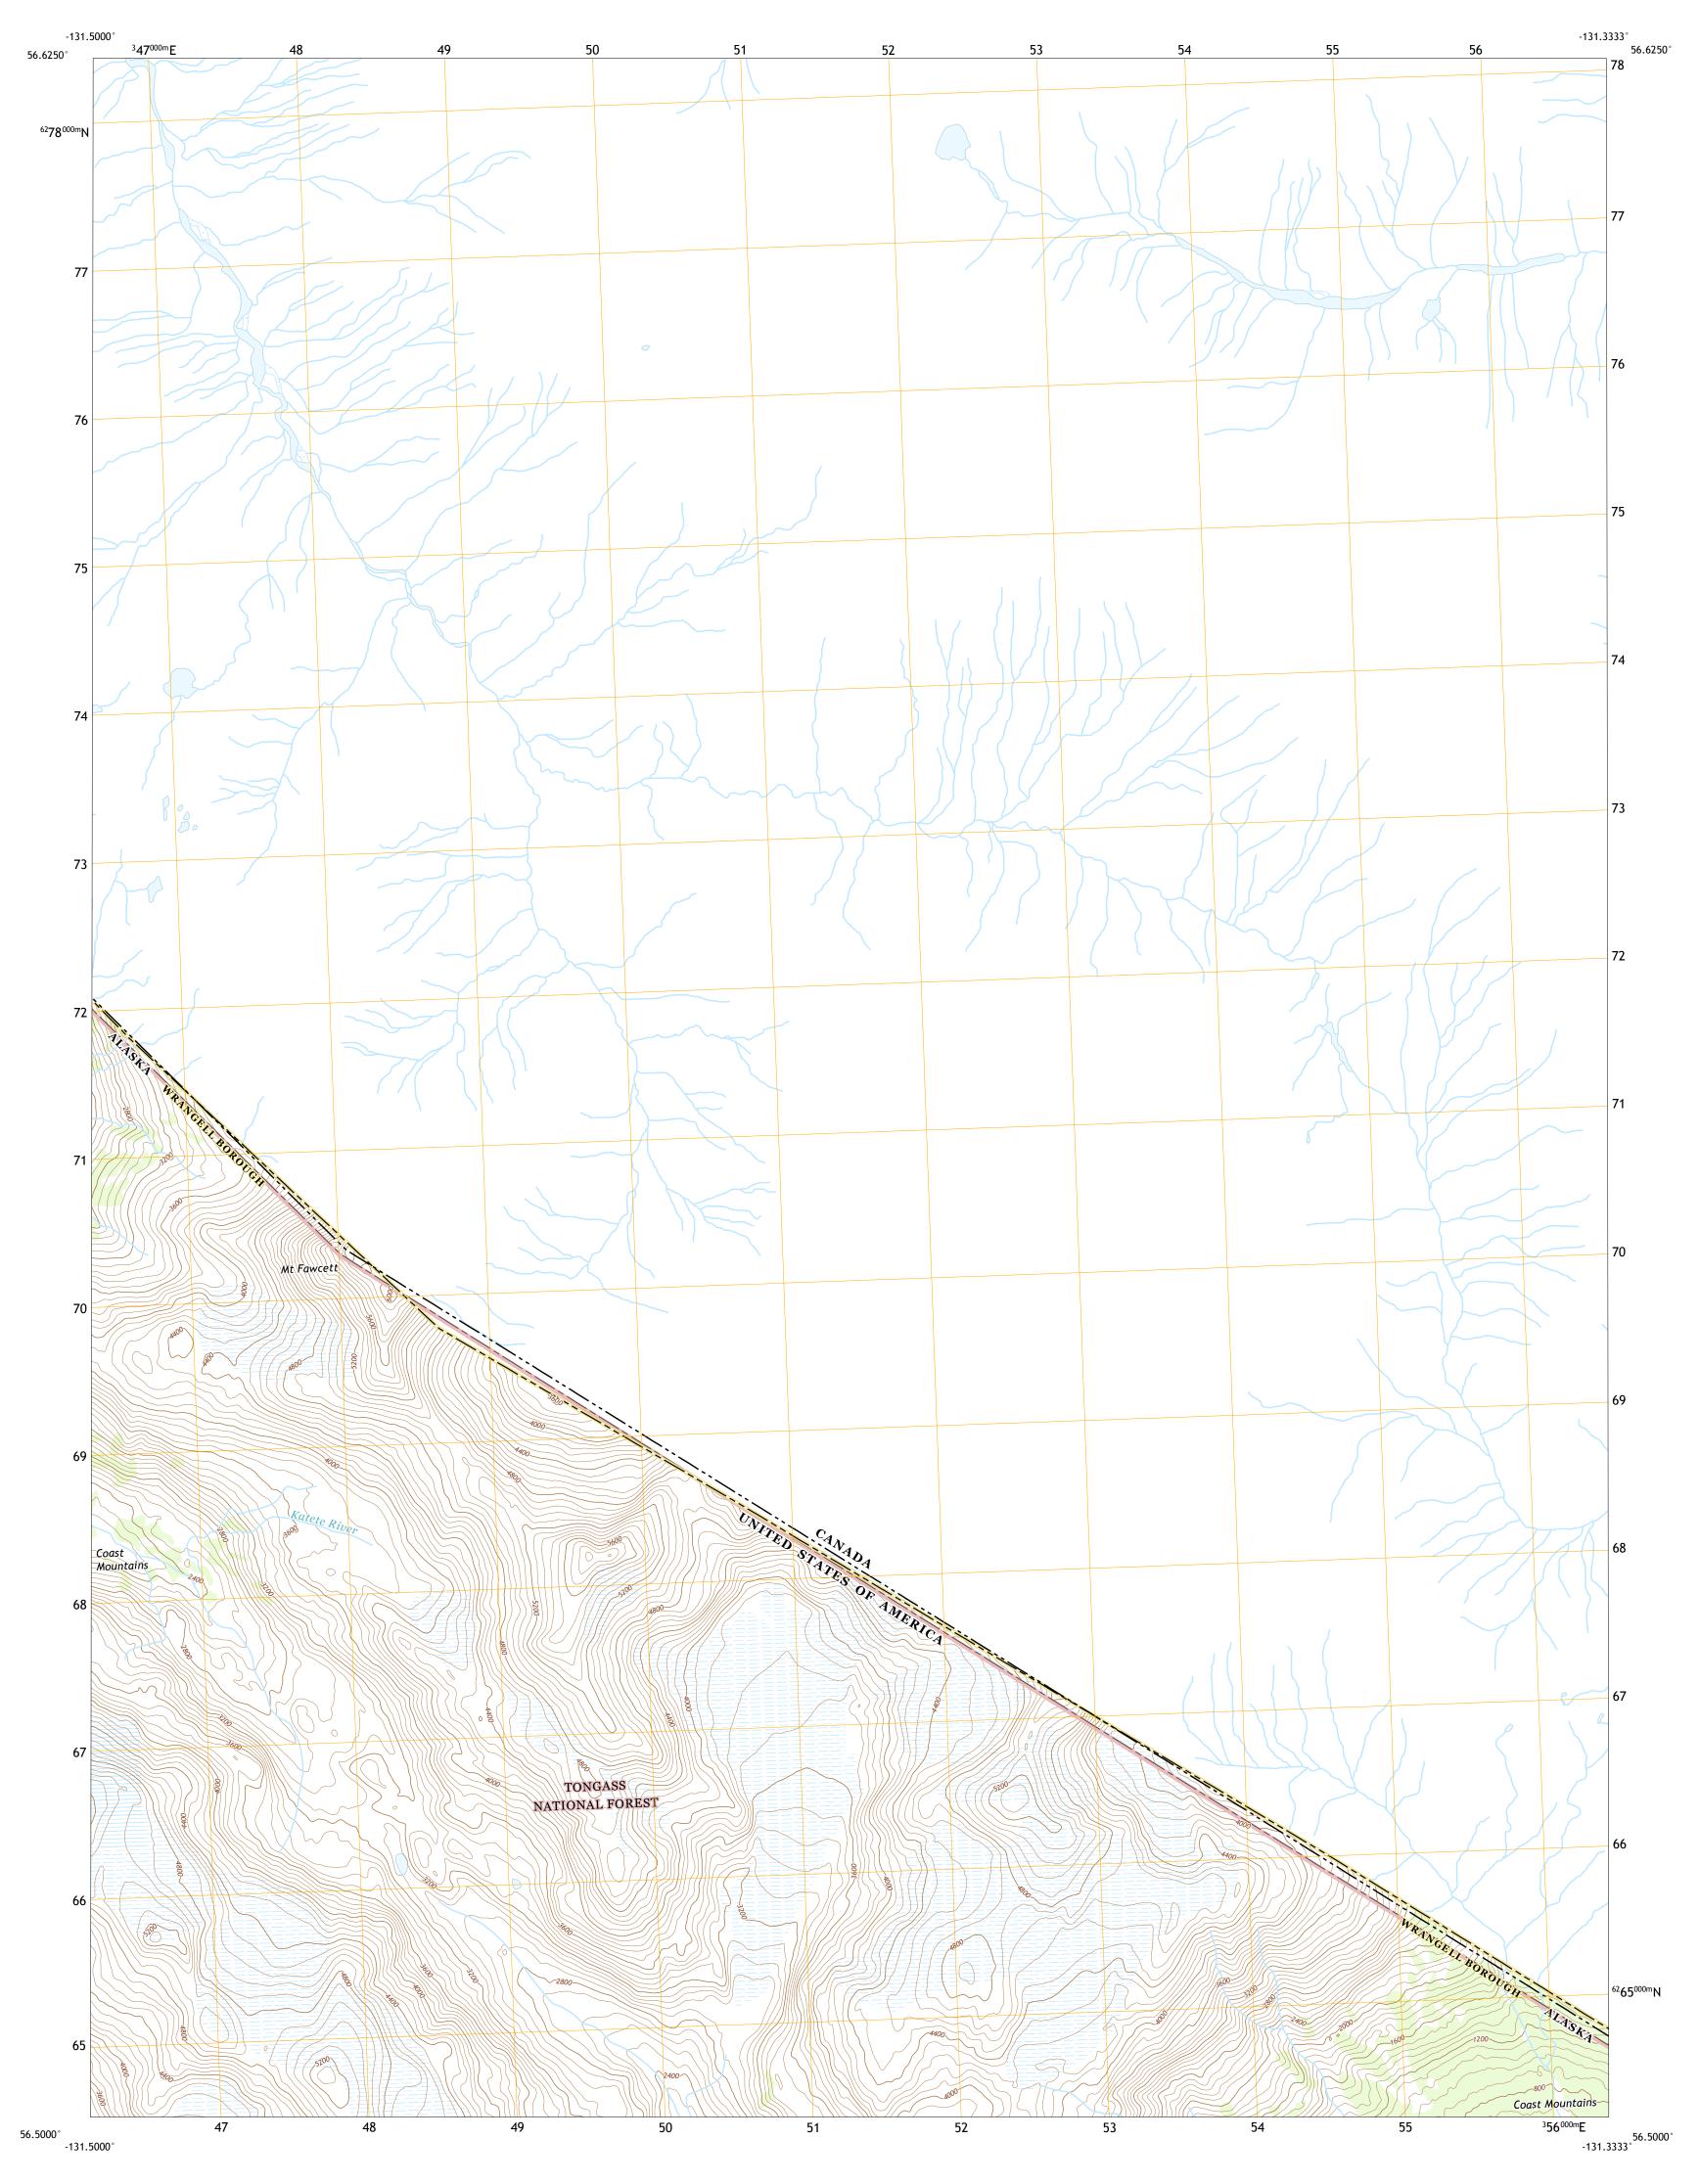

Produced by the United States Geological Survey North American Datum of 1983 (NAD83) World Geodetic System of 1984 (WGS84). Projection and 1 000-meter grid:Universal Transverse Mercator, Zone 9V

This map is not a legal document. Boundaries may be generalized for this map scale. Private lands within government reservations may not be shown. Obtain permission before entering private lands.

UC

Grid Zone Designati 9V

CONTOUR INTERVAL 80 FEET NORTH AMERICAN VERTICAL DATUM OF 1988 This map was produced to conform with the National Geospatial Program US Topo Product Standard, 2011. A metadata file associated with this product is draft version 0.6.17