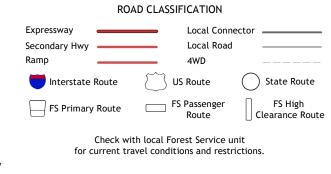

Produced by the United States Geological Survey North American Datum of 1983 (NAD83) World Geodetic System of 1984 (WGS84). Projection and 1 000-meter grid:Universal Transverse Mercator, Zone 9V

This map is not a legal document. Boundaries may be generalized for this map scale. Private lands within government reservations may not be shown. Obtain permission before entering private lands.



UC

Grid Zone Designati 9V



CONTOUR INTERVAL 80 FEET NORTH AMERICAN VERTICAL DATUM OF 1988 This map was produced to conform with the National Geospatial Program US Topo Product Standard, 2011. A metadata file associated with this product is draft version 0.6.17



ADJOINING QUADRANGLES

4 Bradfield Canal B-5 NE 5 Bradfield Canal B-4 NW



BRADFIELD CANAL C-5 SE, AK, BC 2017