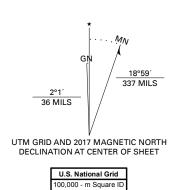

UC

Grid Zone Designati 9V

CONTOUR INTERVAL 80 FEET NORTH AMERICAN VERTICAL DATUM OF 1988 This map was produced to conform with the National Geospatial Program US Topo Product Standard, 2011. A metadata file associated with this product is draft version 0.6.17