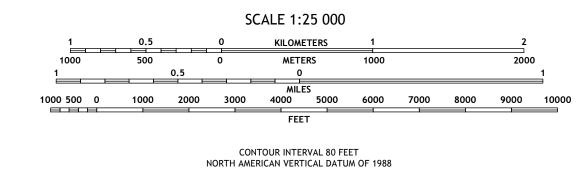

Produced by the United States Geological Survey North American Datum of 1983 (NAD83) World Geodetic System of 1984 (WGS84). Projection and 1 000-meter grid:Universal Transverse Mercator, Zone 9V

This map is not a legal document. Boundaries may be generalized for this map scale. Private lands within government reservations may not be shown. Obtain permission before entering private lands.