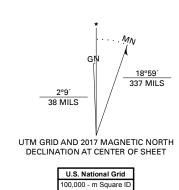

UC

Grid Zone Designati 9V

This map was produced to conform with the National Geospatial Program US Topo Product Standard, 2011. A metadata file associated with this product is draft version 0.6.17

ADJOINING QUADRANGLES