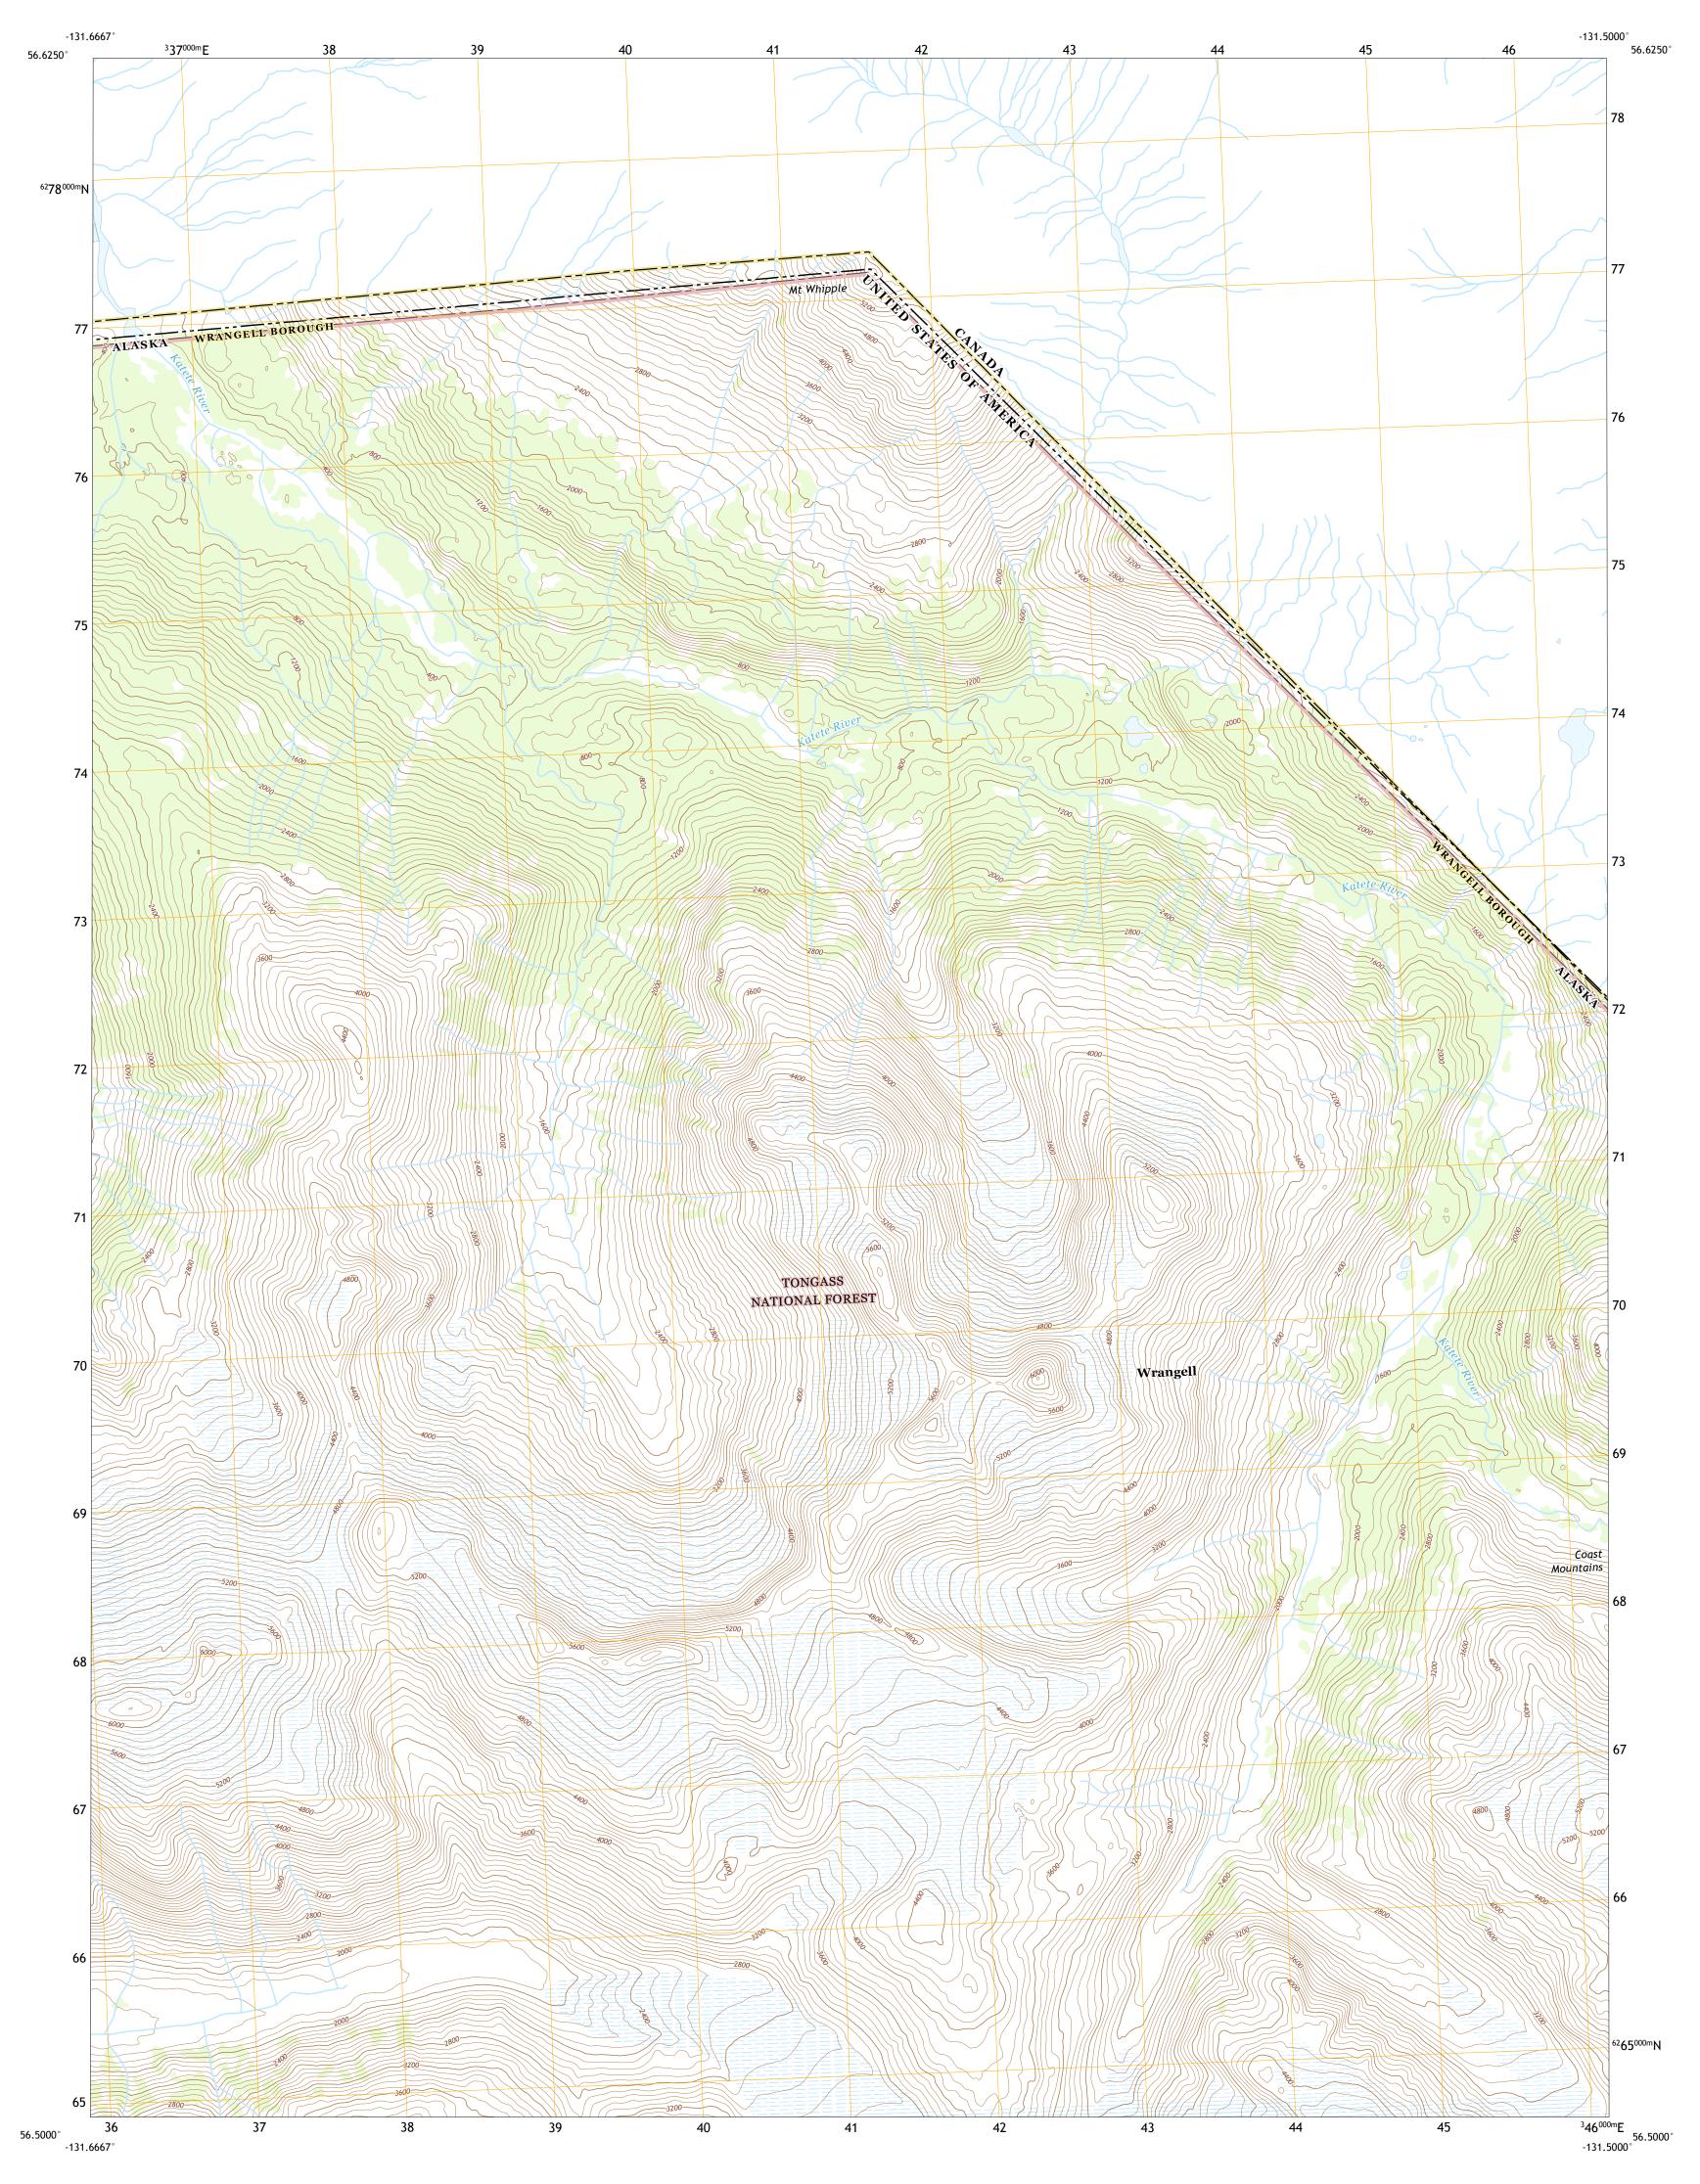

Produced by the United States Geological Survey North American Datum of 1983 (NAD83) World Geodetic System of 1984 (WGS84). Projection and 1 000-meter grid:Universal Transverse Mercator, Zone 9V

This map is not a legal document. Boundaries may be generalized for this map scale. Private lands within government reservations may not be shown. Obtain permission before entering private lands.



UC

Grid Zone Designati 9V



This map was produced to conform with the National Geospatial Program US Topo Product Standard, 2011. A metadata file associated with this product is draft version 0.6.17



ADJOINING QUADRANGLES



BRADFIELD CANAL C-5 SW, AK, BC 2017