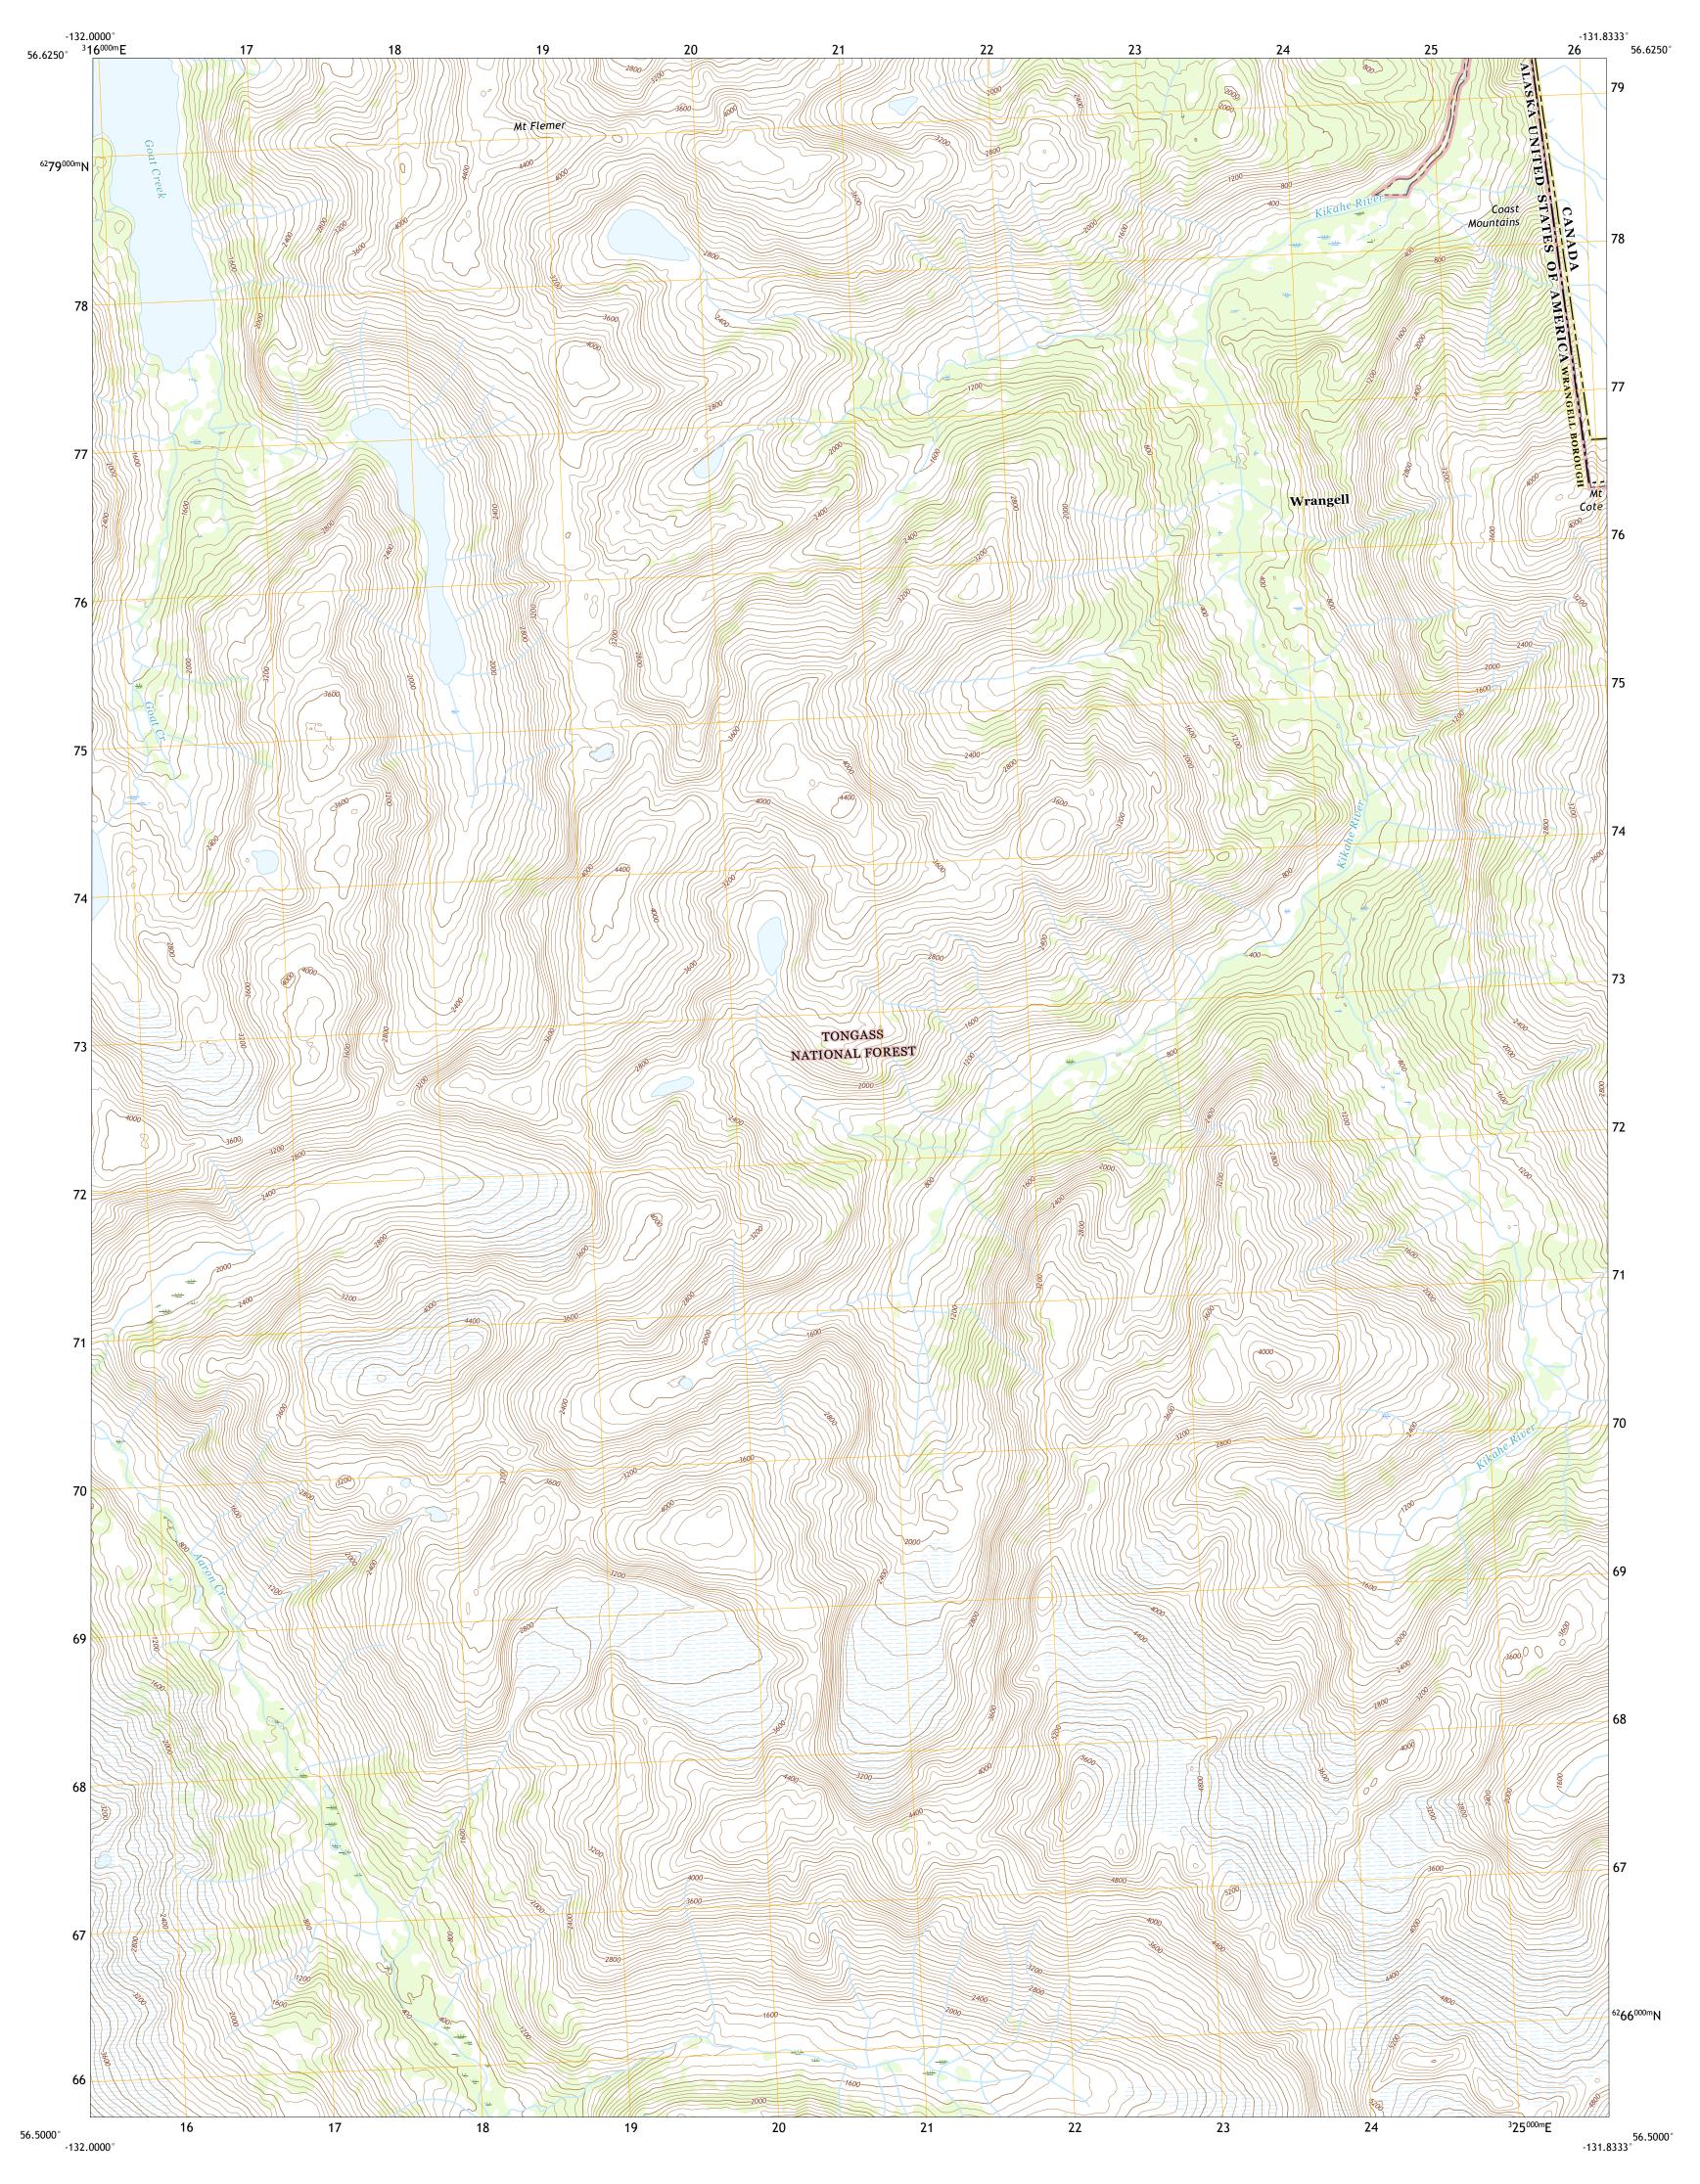

Produced by the United States Geological Survey North American Datum of 1983 (NAD83) World Geodetic System of 1984 (WGS84). Projection and 1 000-meter grid:Universal Transverse Mercator, Zone 9V

This map is not a legal document. Boundaries may be generalized for this map scale. Private lands within government reservations may not be shown. Obtain permission before entering private lands.



UC

Grid Zone Designati 9V



This map was produced to conform with the National Geospatial Program US Topo Product Standard, 2011. A metadata file associated with this product is draft version 0.6.17



ADJOINING QUADRANGLES



BRADFIELD CANAL C-6 SW, AK 2017