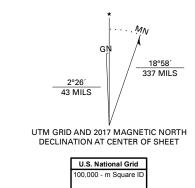

UC

Grid Zone Designati 9V

This map was produced to conform with the National Geospatial Program US Topo Product Standard, 2011. A metadata file associated with this product is draft version 0.6.17

ADJOINING QUADRANGLES