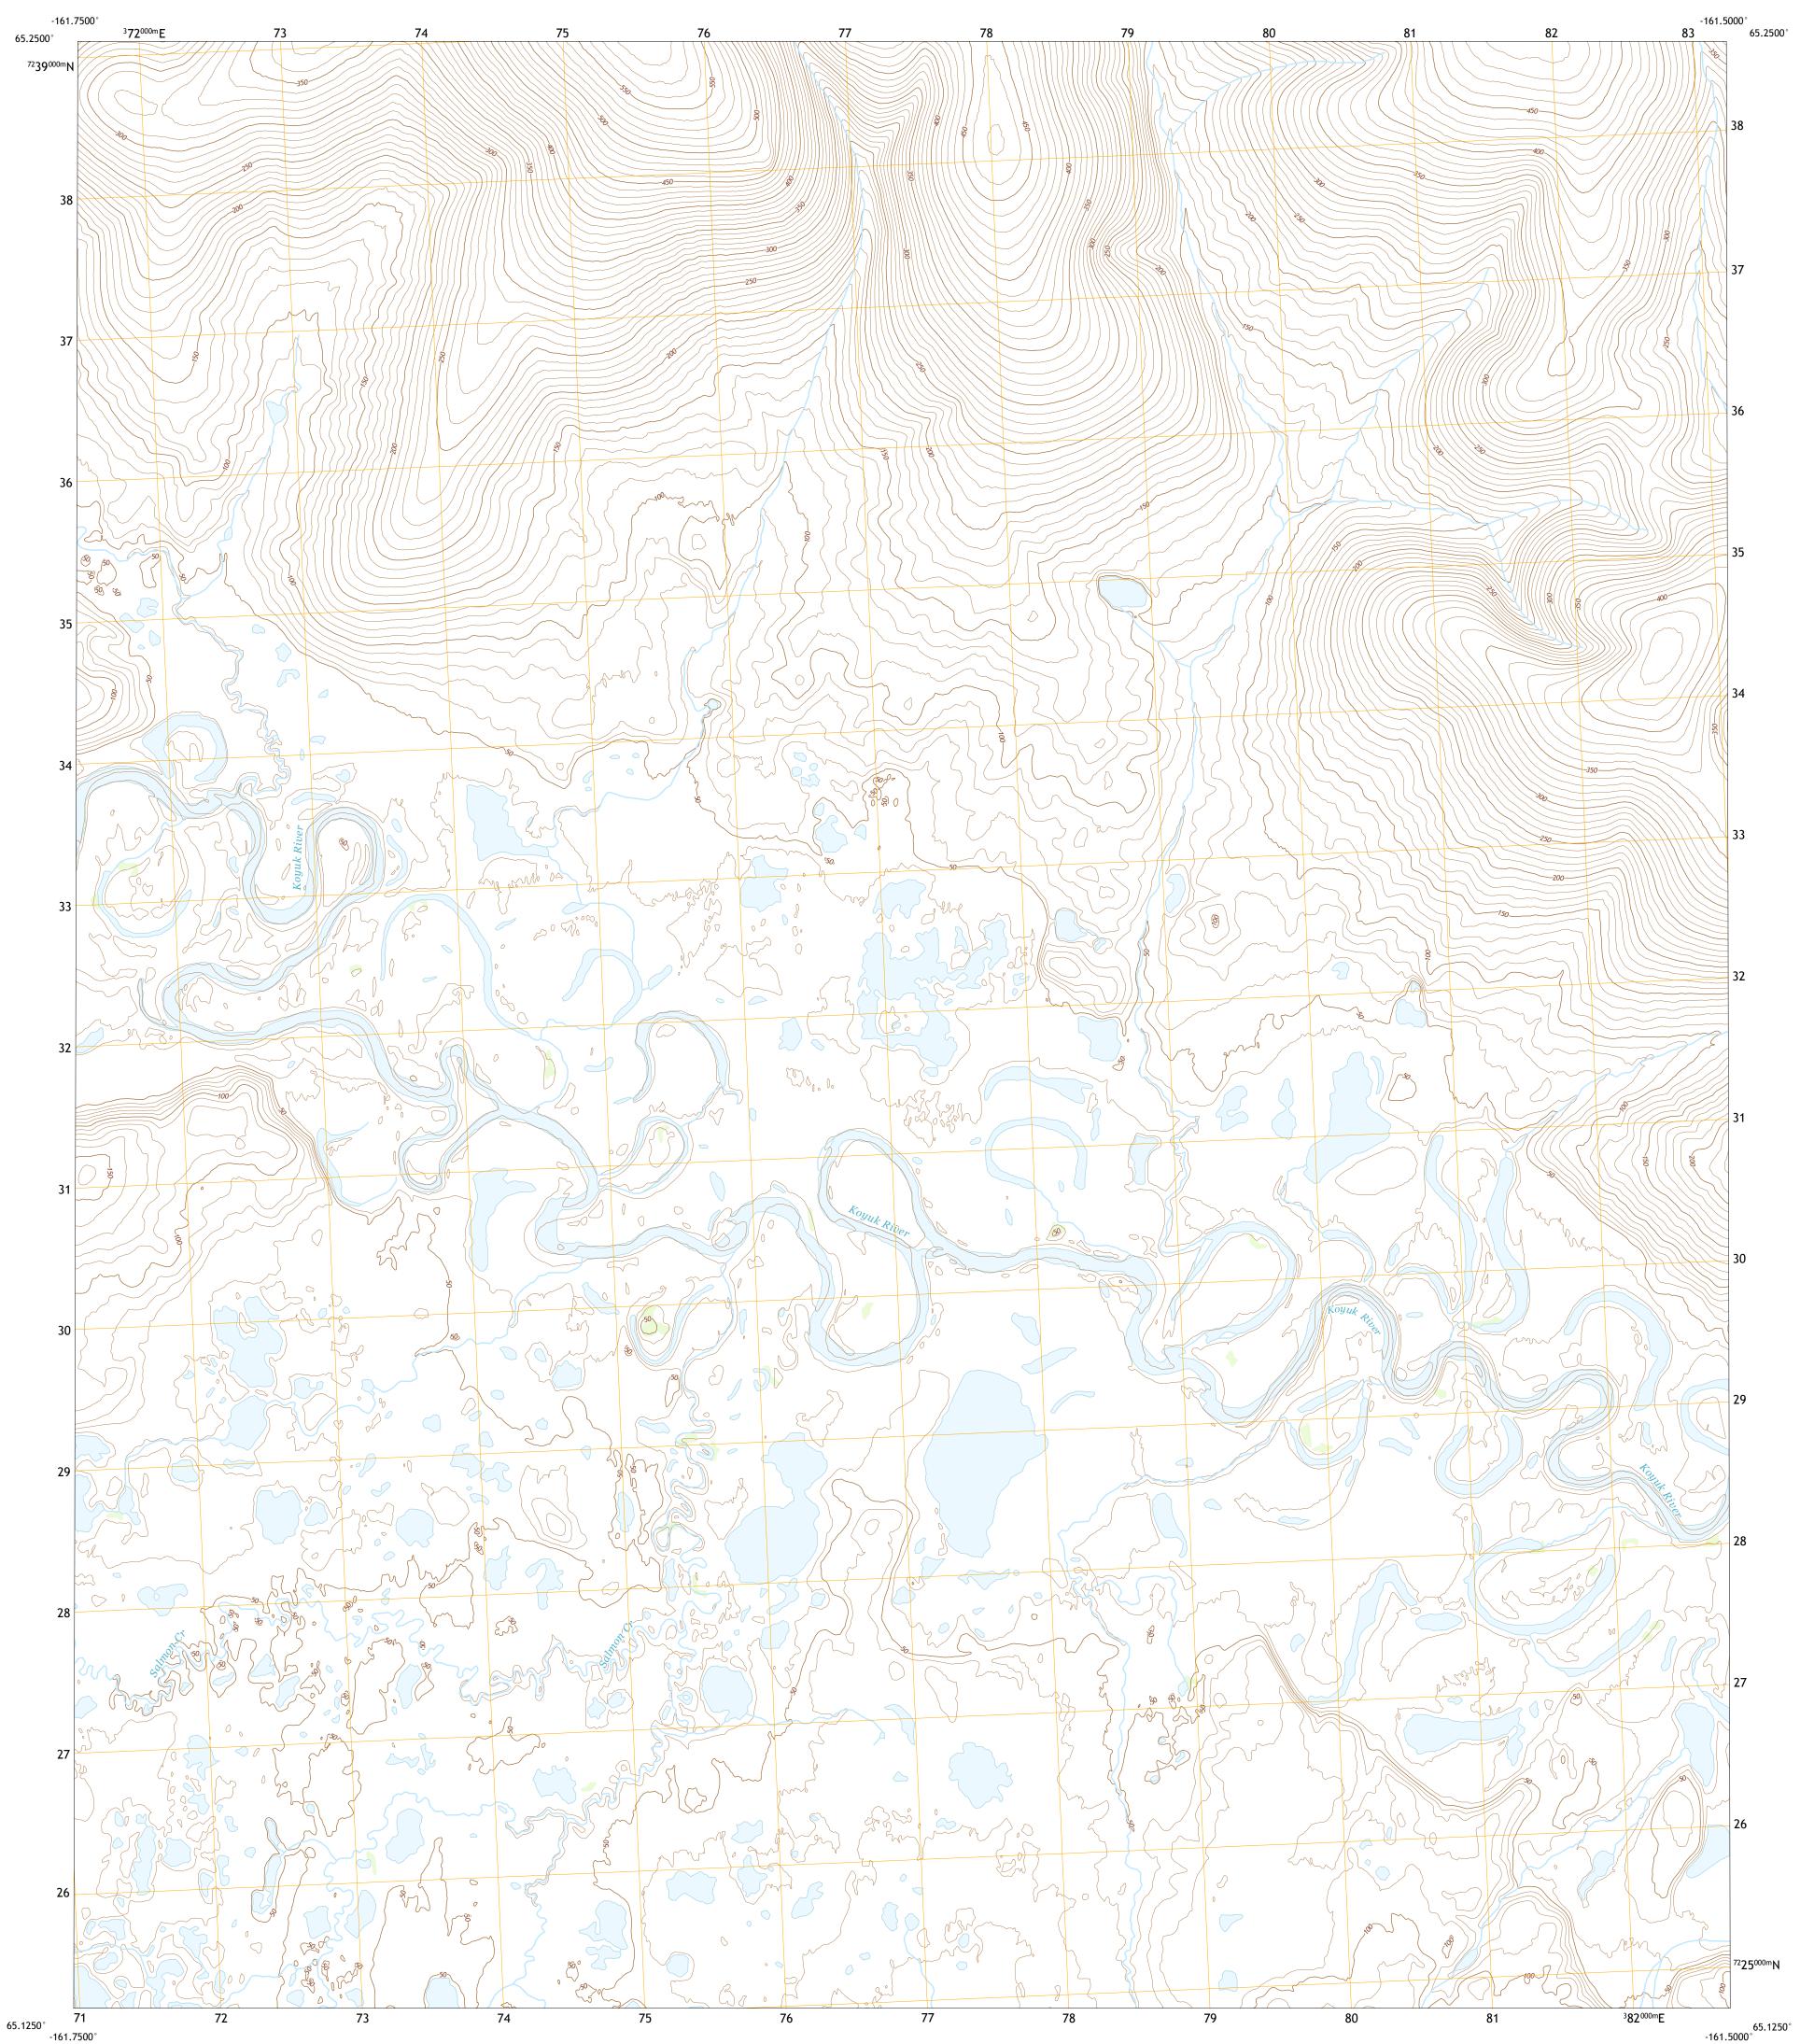

The National Map US Topo

CANDLE A-6 NE QUADRANGLE ALASKA - NOME CENSUS AREA 7.5-MINUTE SERIES

North American Datum of 1983 (NAD83) World Geodetic System of 1984 (WGS84). Projection and 1 000-meter grid:Universal Transverse Mercator, Zone 4W This map is not a legal document. Boundaries may be generalized for this map scale. Private lands within government reservations may not be shown. Obtain permission before entering private lands. .....SPOT, © September 2009 ....Alaska Dept. of Transportation, Not Available .....GNIS, Not Available Imagery.... Roads..... Names..... 

 Hydrography
 National Hydrography Dataset, 2002 - 2017

 Contours
 National Elevation Dataset, 2013

 Boundaries
 Multiple sources; see metadata file 2014 - 2016

 Public Land Survey System
 Butional Wetlands

 Wetlands
 Inventory Not Available