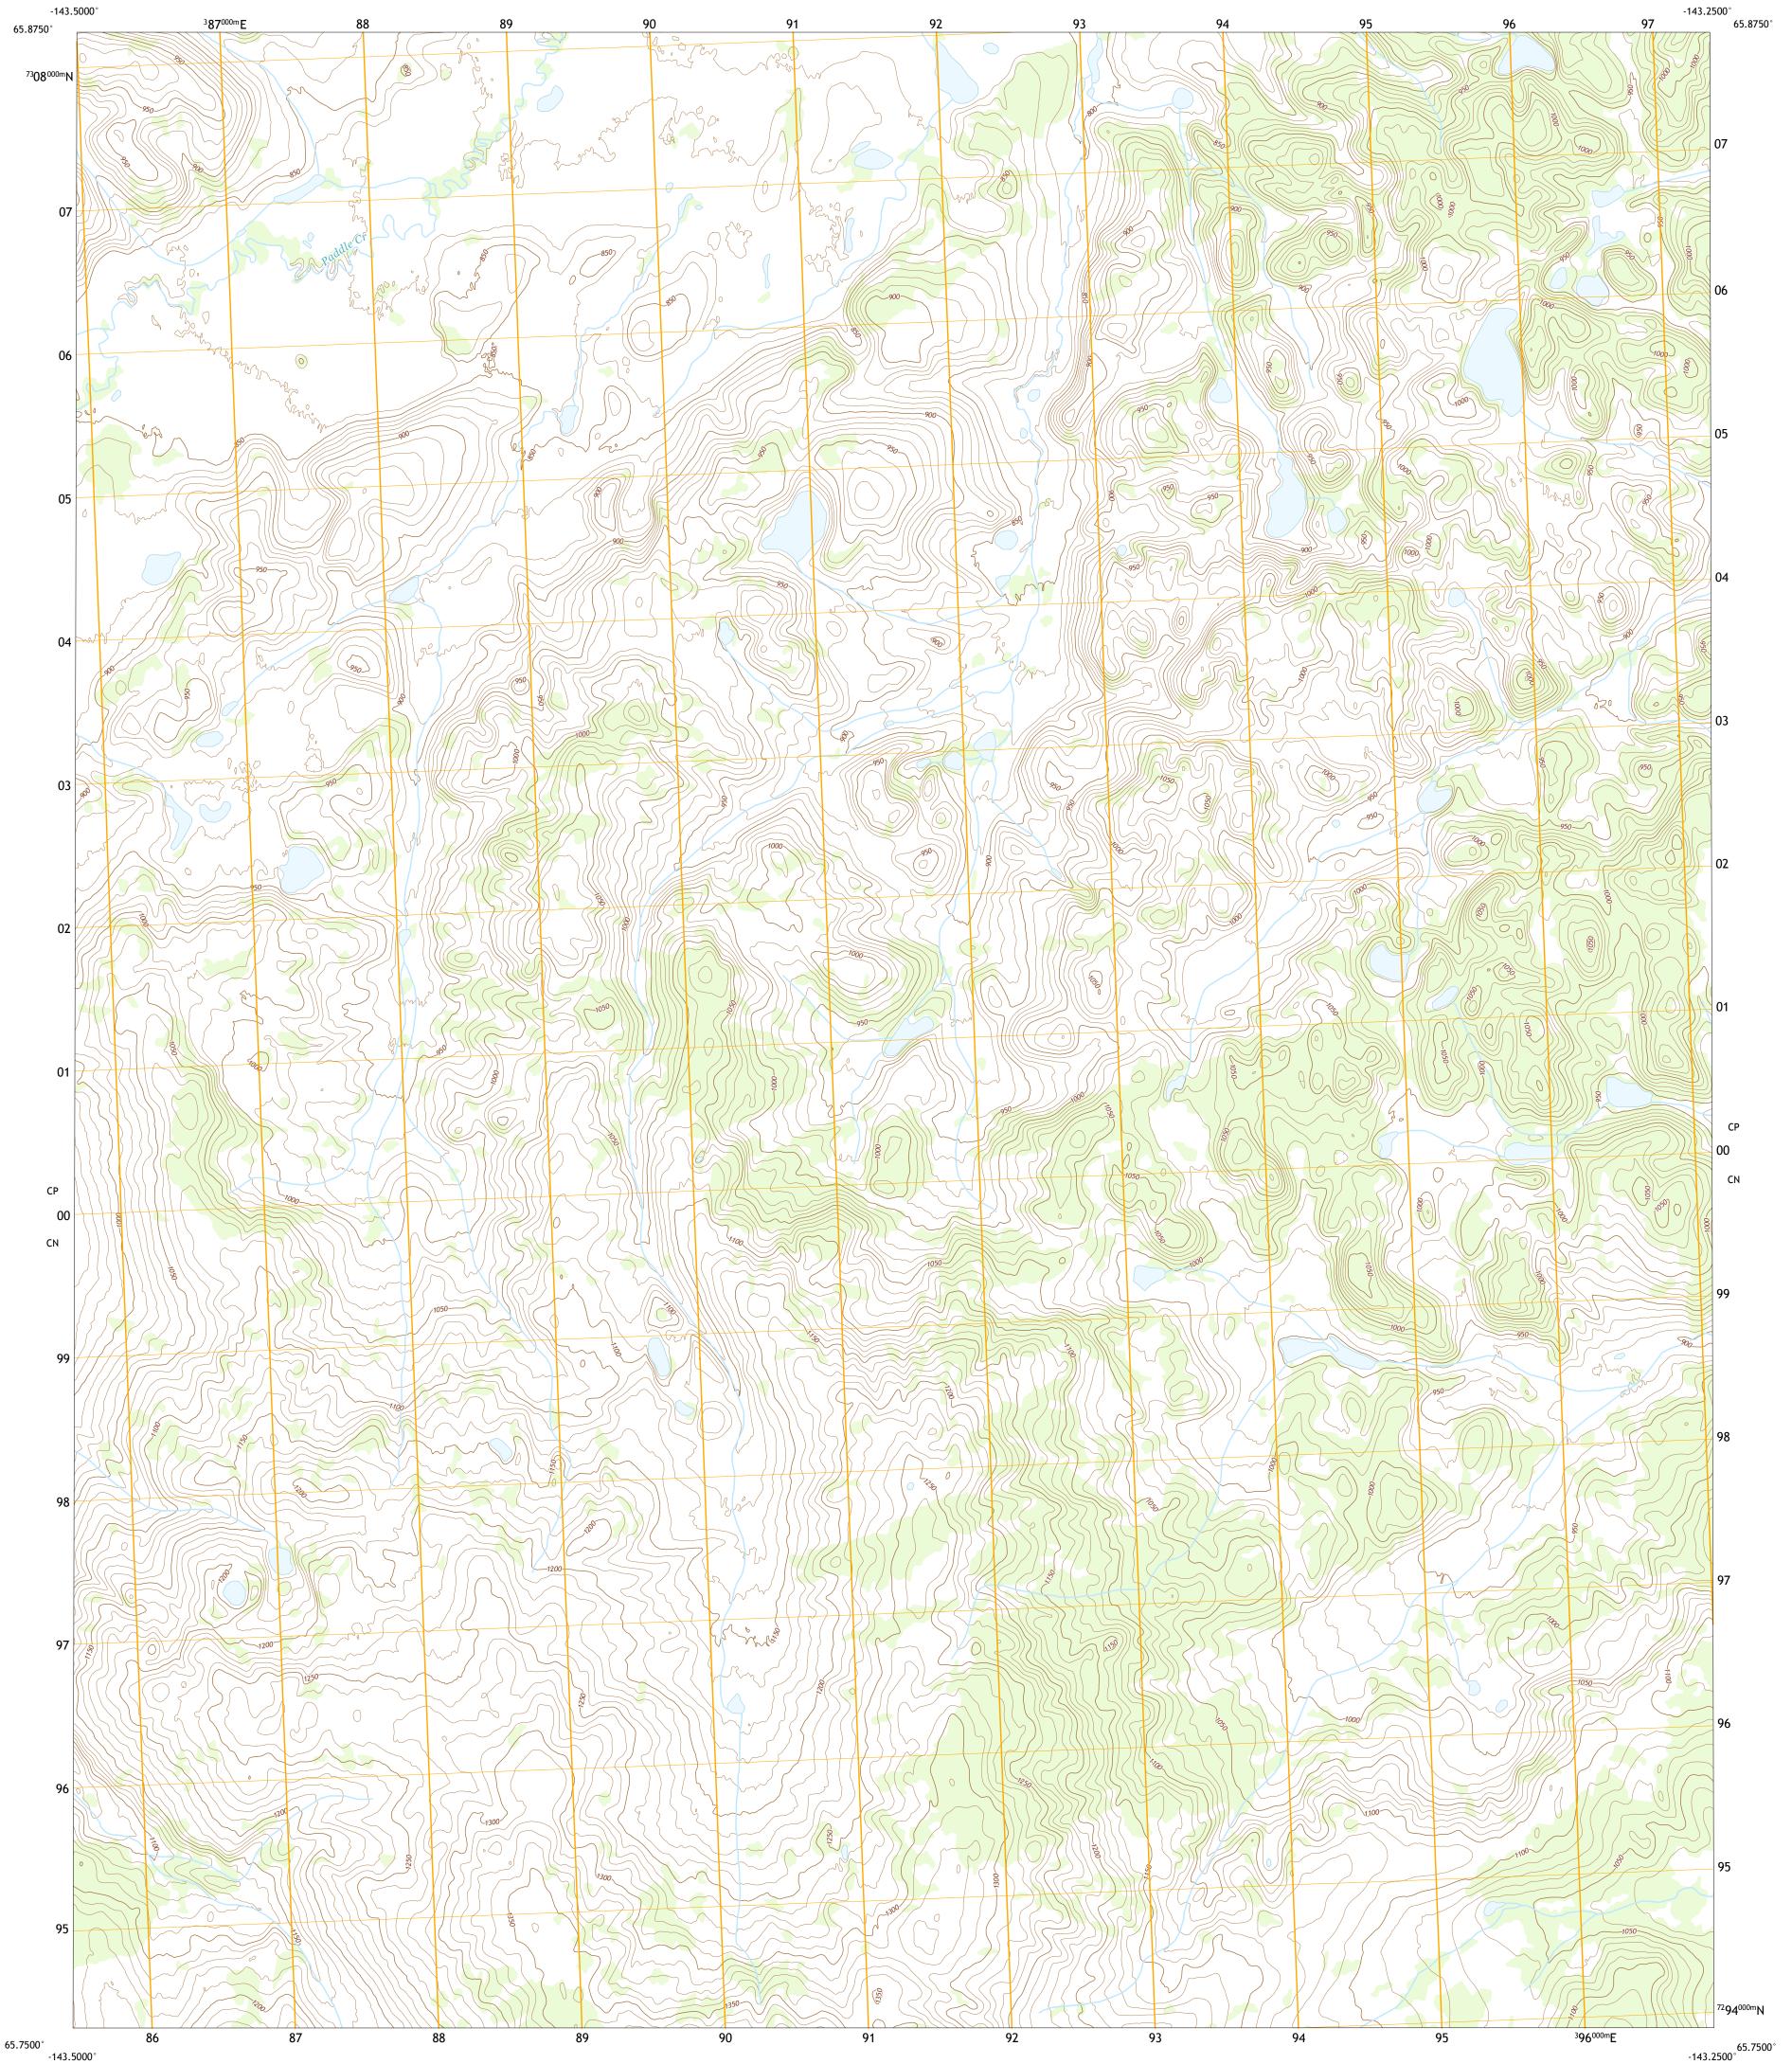

Produced by the United States Geological Survey

## North American Datum of 1983 (NAD83) World Geodetic System of 1984 (WGS84). Projection and 1 000-meter grid:Universal Transverse Mercator, Zone 7W

This map is not a legal document. Boundaries may be generalized for this map scale. Private lands within government reservations may not be shown. Obtain permission before entering private lands.

Imagery......SPOT, © September 2010 Roads......SPOT, © September 2010 Roads......GNIS, Not Available Hydrography......National Hydrography Dataset, 2002 - 2018 Contours.....National Elevation Dataset, 2018 Boundaries......Multiple sources; see metadata file 2016 - 2017 Public Land Survey System......BLM, 2008 Wetlands.....BLM, 2008