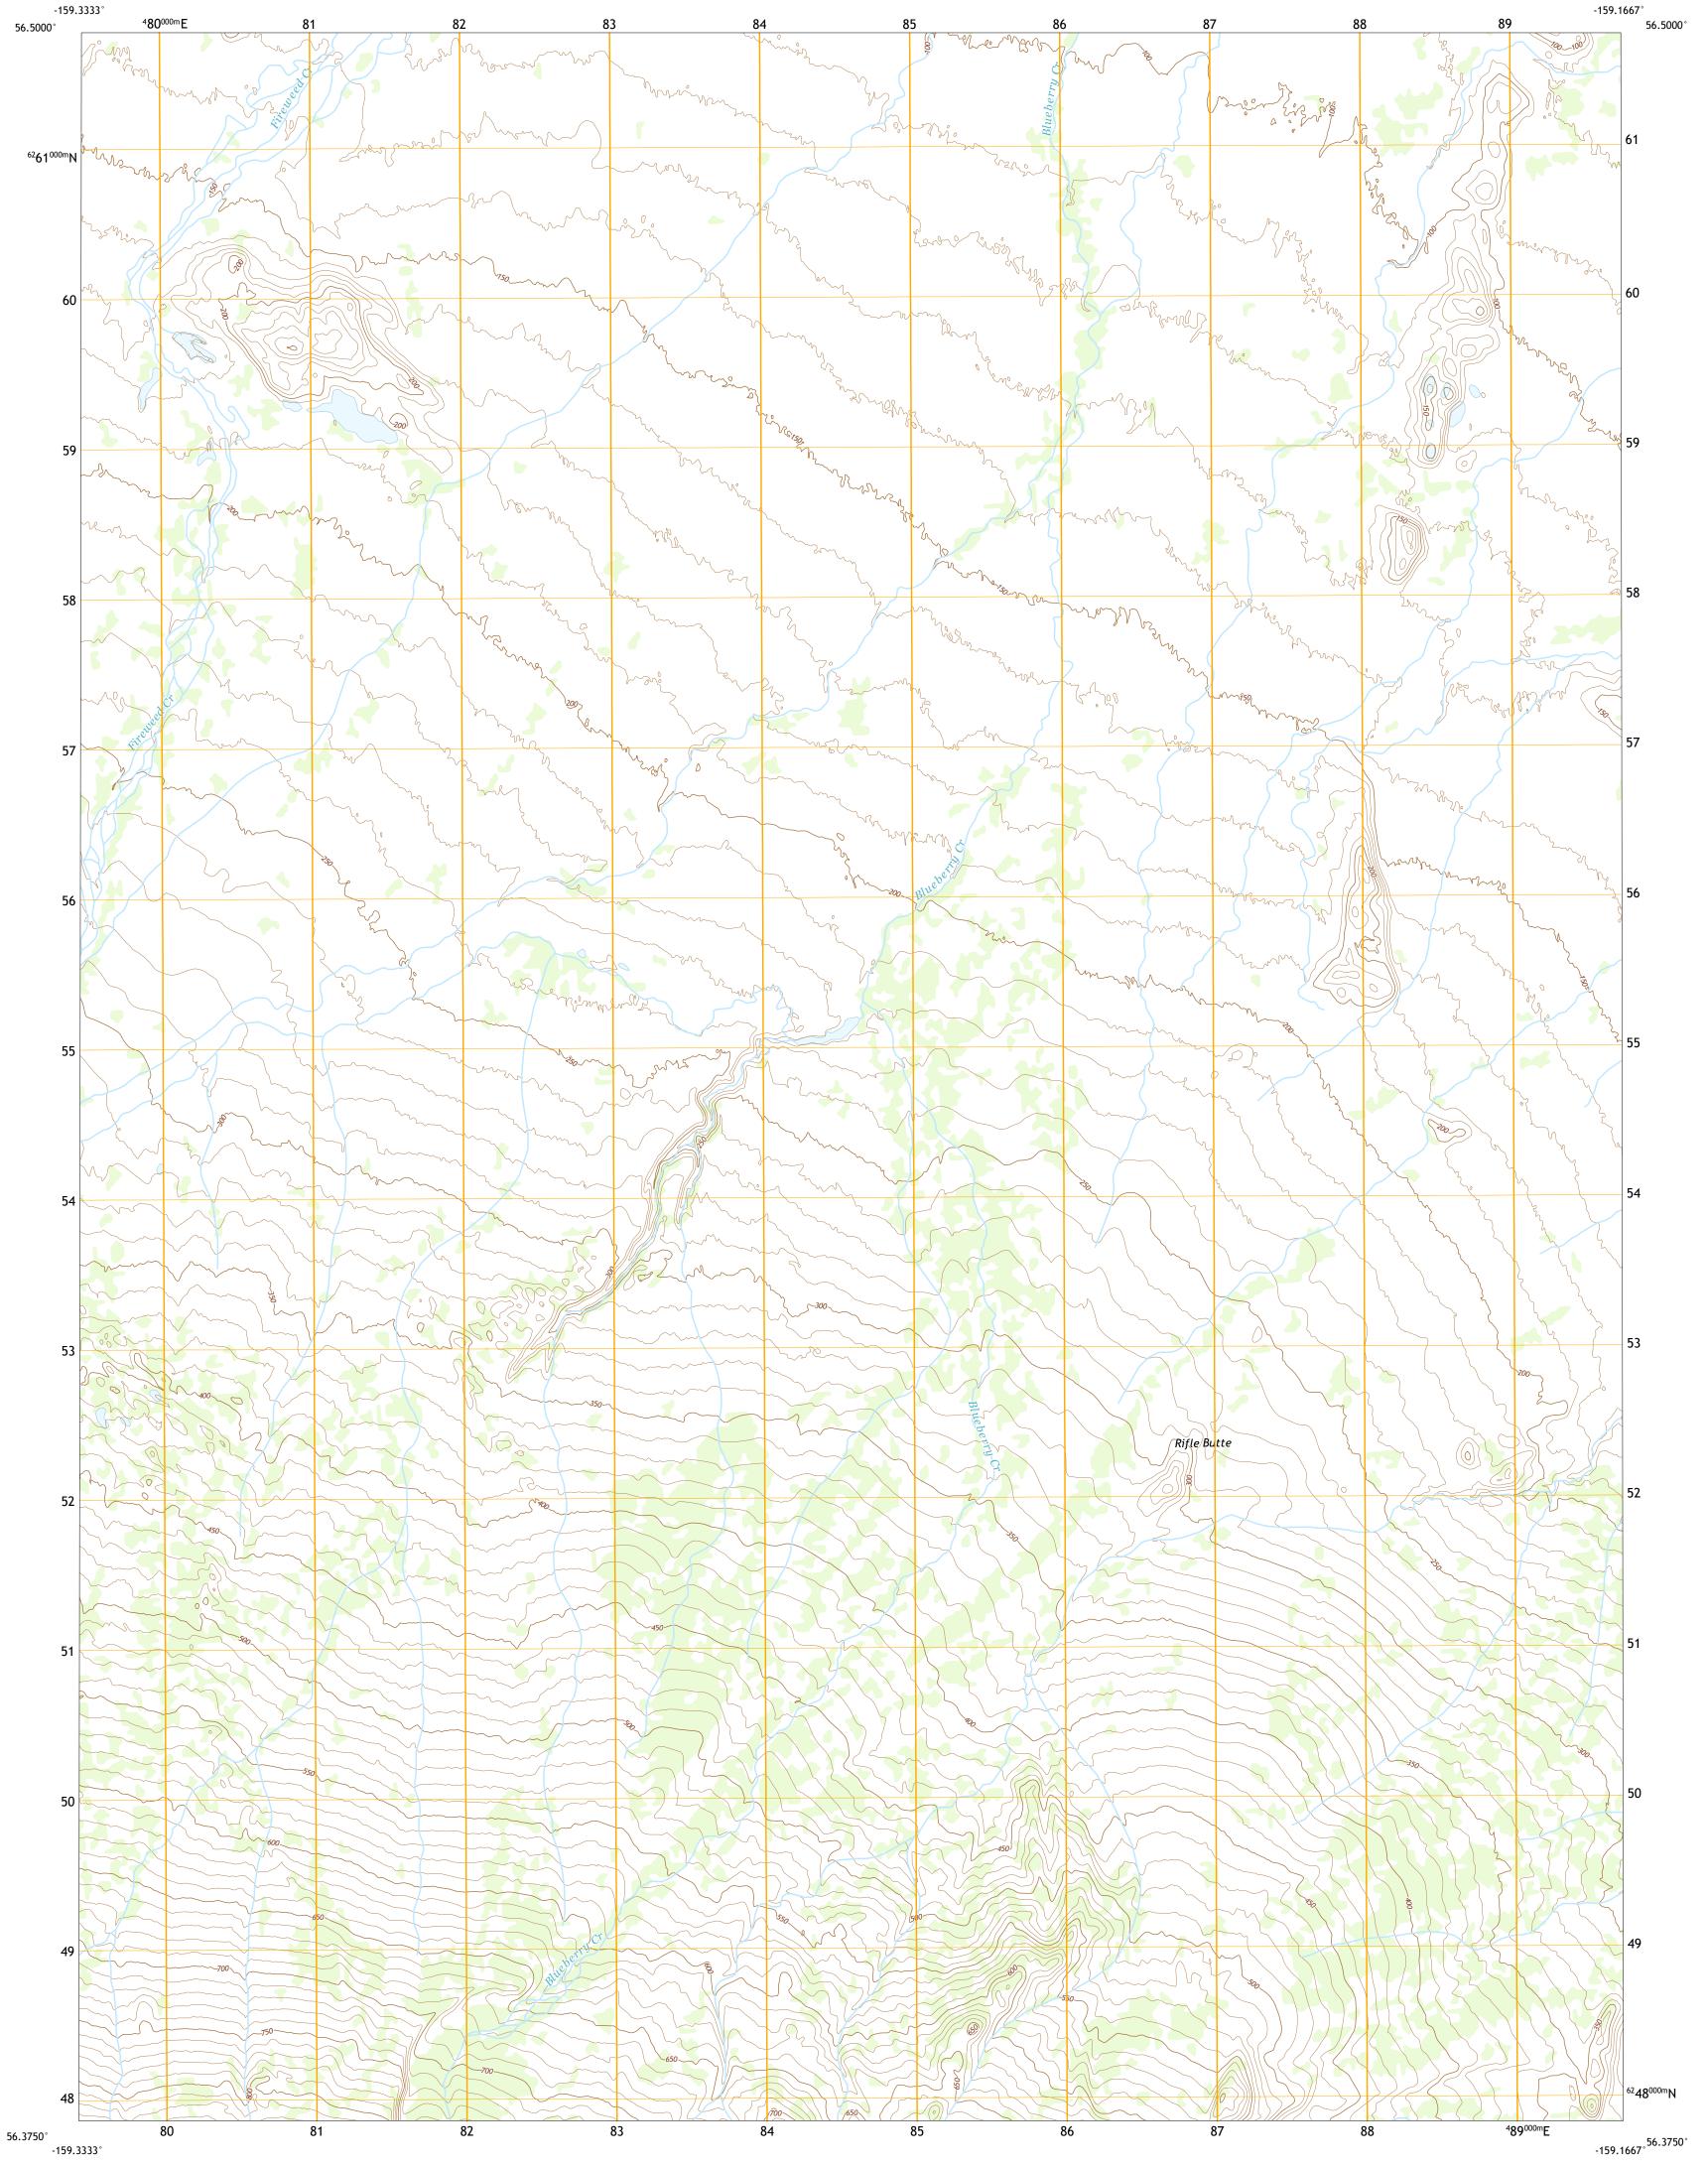

Produced by the United States Geological Survey North American Datum of 1983 (NAD83) World Geodetic System of 1984 (WGS84). Projection and 1 000-meter grid:Universal Transverse Mercator, Zone 4V This map is not a legal document. Boundaries may be generalized for this map scale. Private lands within government reservations may not be shown. Obtain permission before entering private lands. Imagery......SPOT, © September 2010 Roads......GNIS, 1981 Hydrography......GNIS, 1981 Hydrography.....National Hydrography Dataset, 2003 - 2015 Contours.....National Elevation Dataset, 2019 Boundaries......Multiple sources; see metadata file 2018 - 2019 Public Land Survey System......BLM, 2008 Wetlands......BLM, 2008