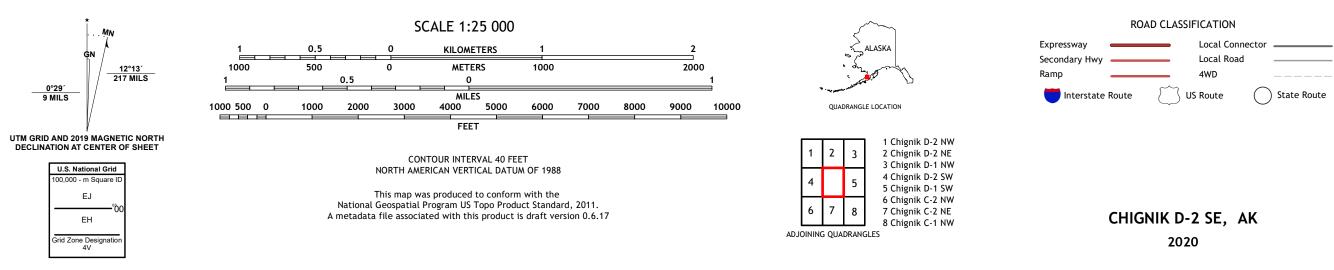

Produced by the United States Geological Survey North American Datum of 1983 (NAD83) World Geodetic System of 1984 (WGS84). Projection and 1 000-meter grid:Universal Transverse Mercator, Zone 4V This map is not a legal document. Boundaries may be generalized for this map scale. Private lands within government reservations may not be shown. Obtain permission before entering private lands. Imagery......SPOT, © September 2010 Roads......GNIS, 1981 - 2008 Hydrography......National Hydrography Dataset, 2004 - 2013 Contours.....Multiple sources; see metadata file 2018 - 2019 Public Land Survey System......BLM, 2008 Wetlands.....FWS National Wetlands Inventory Not Available