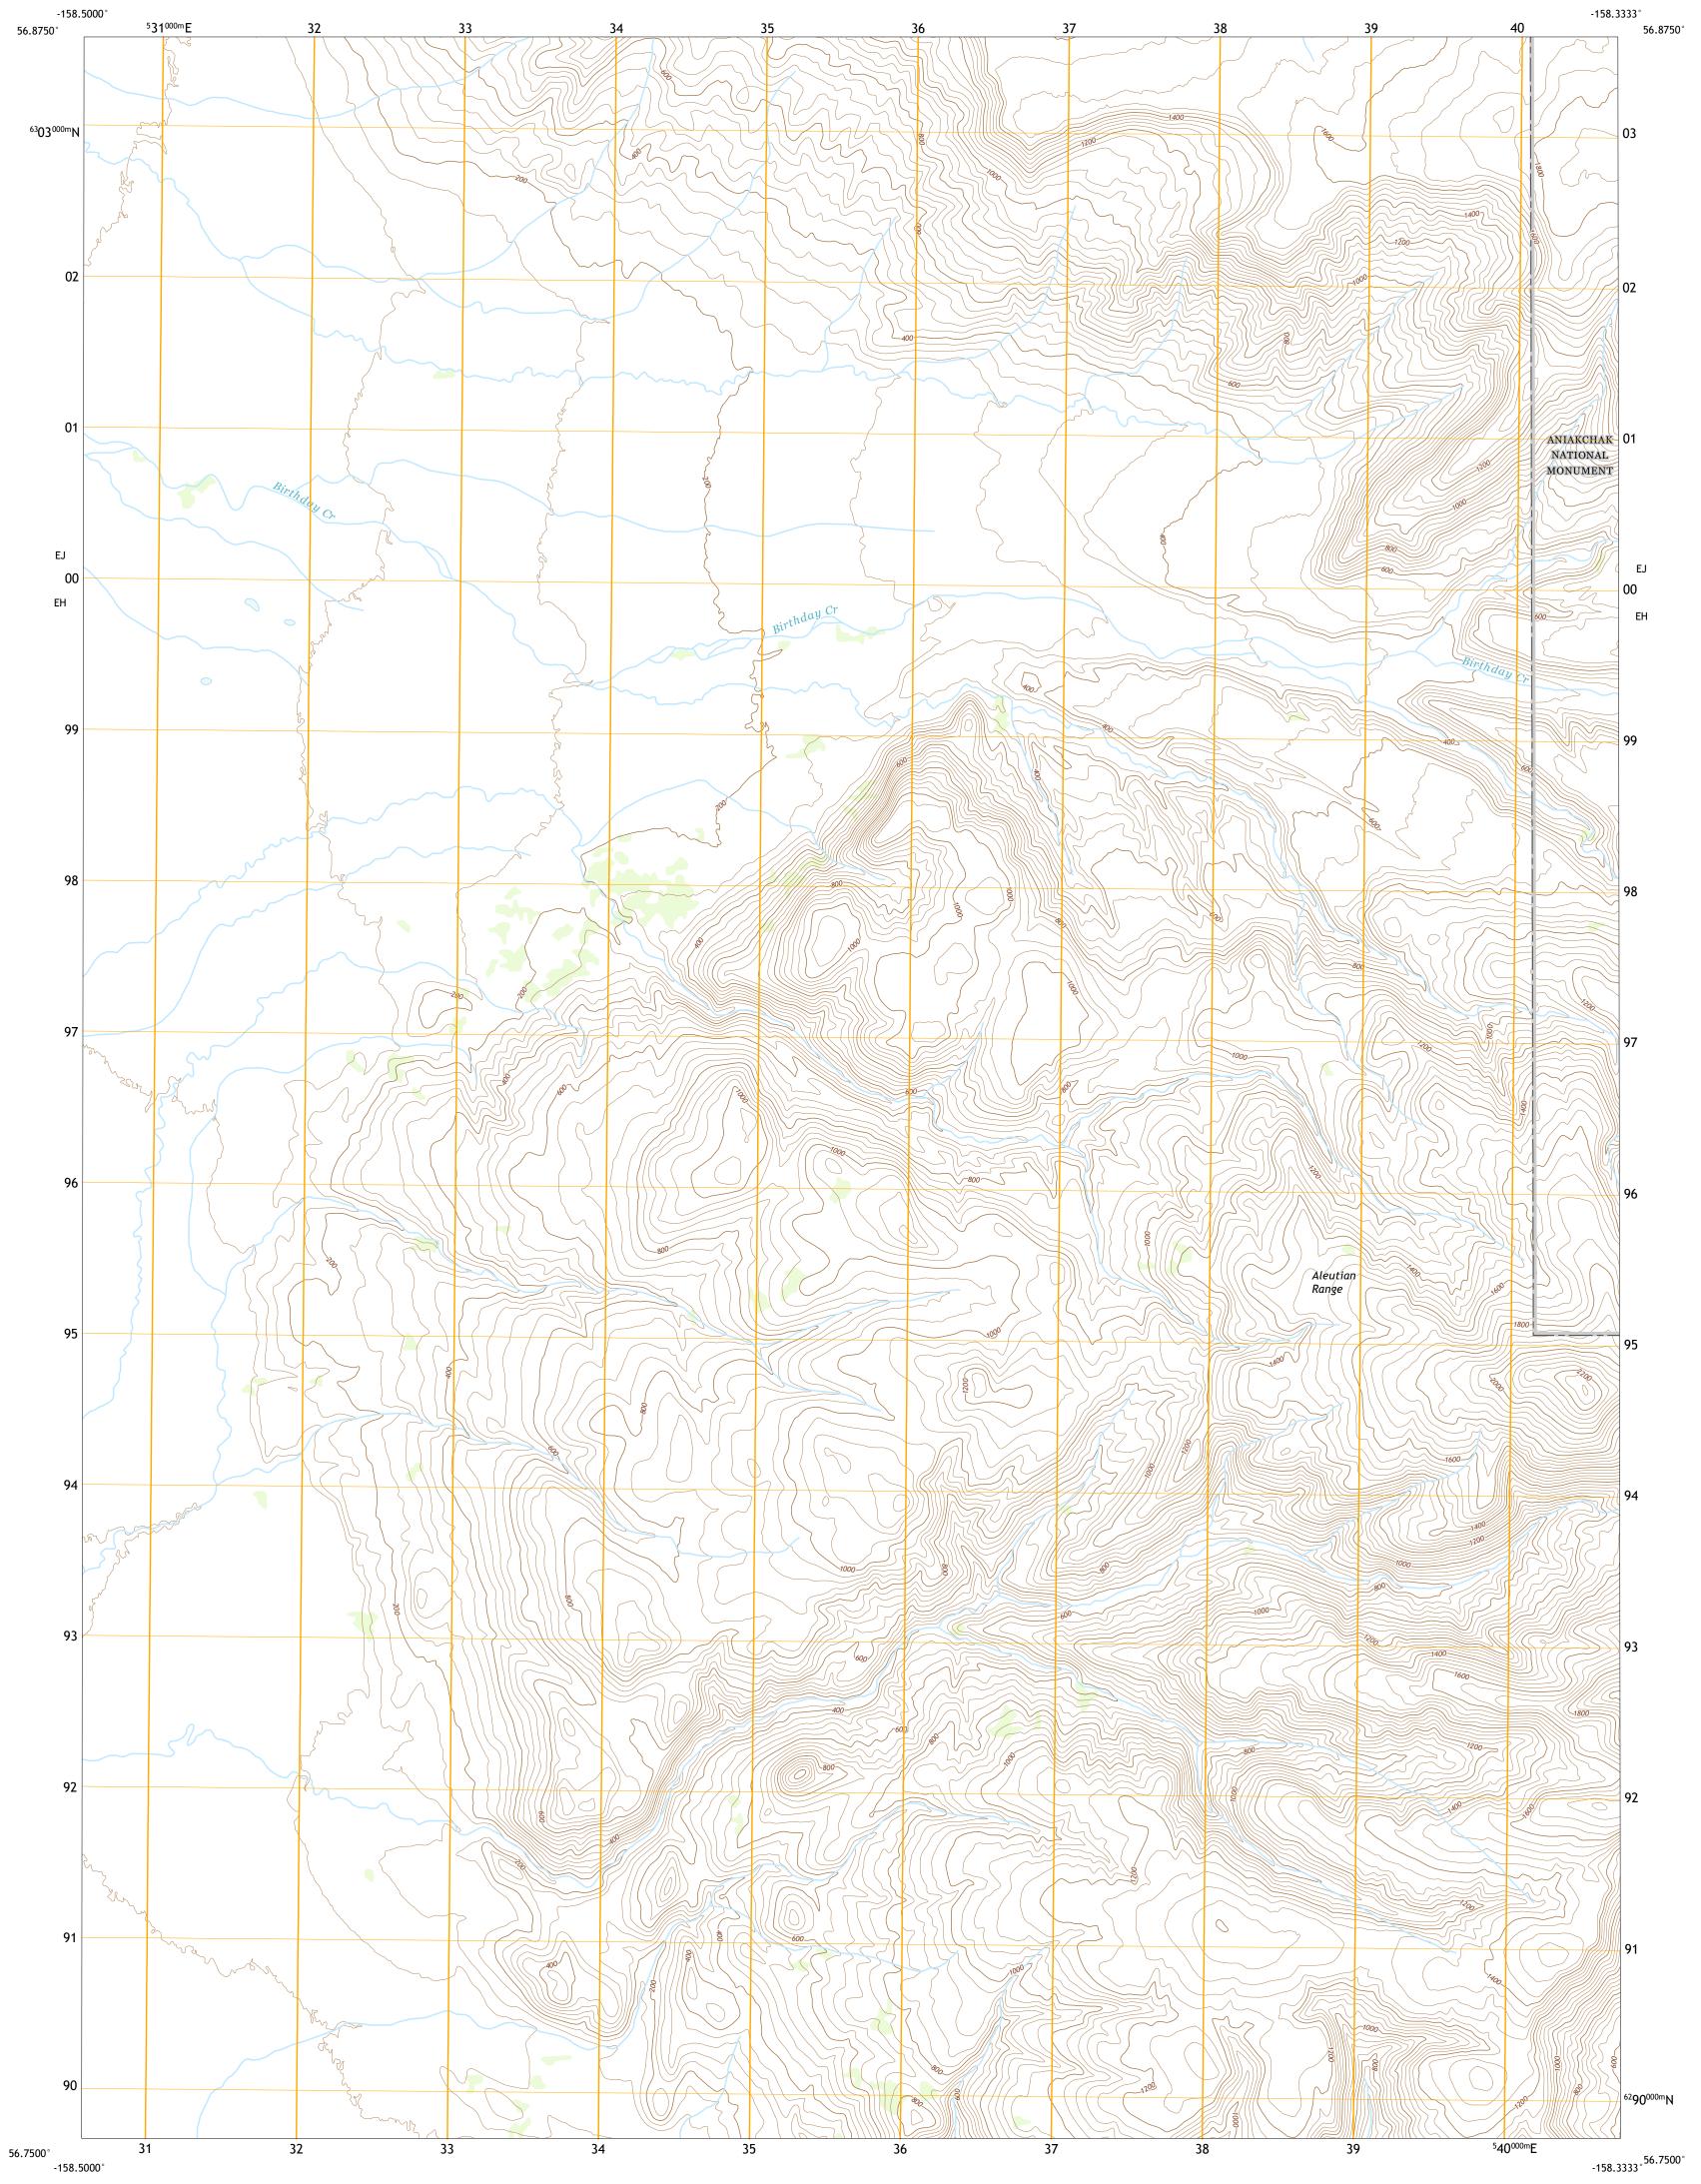

Produced by the United States Geological Survey North American Datum of 1983 (NAD83) World Geodetic System of 1984 (WGS84). Projection and 1 000-meter grid:Universal Transverse Mercator, Zone 4V This map is not a legal document. Boundaries may be generalized for this map scale. Private lands within government reservations may not be shown. Obtain permission before entering private lands. Imagery......SPOT, © September 2010 Roads......GNIS, 1981 - 2008 Hydrography......National Hydrography Dataset, 2004 - 2013 Contours.....Multiple sources; see metadata file 2018 - 2019 Public Land Survey System......BLM, 2008 Wetlands.....FWS National Wetlands Inventory Not Available