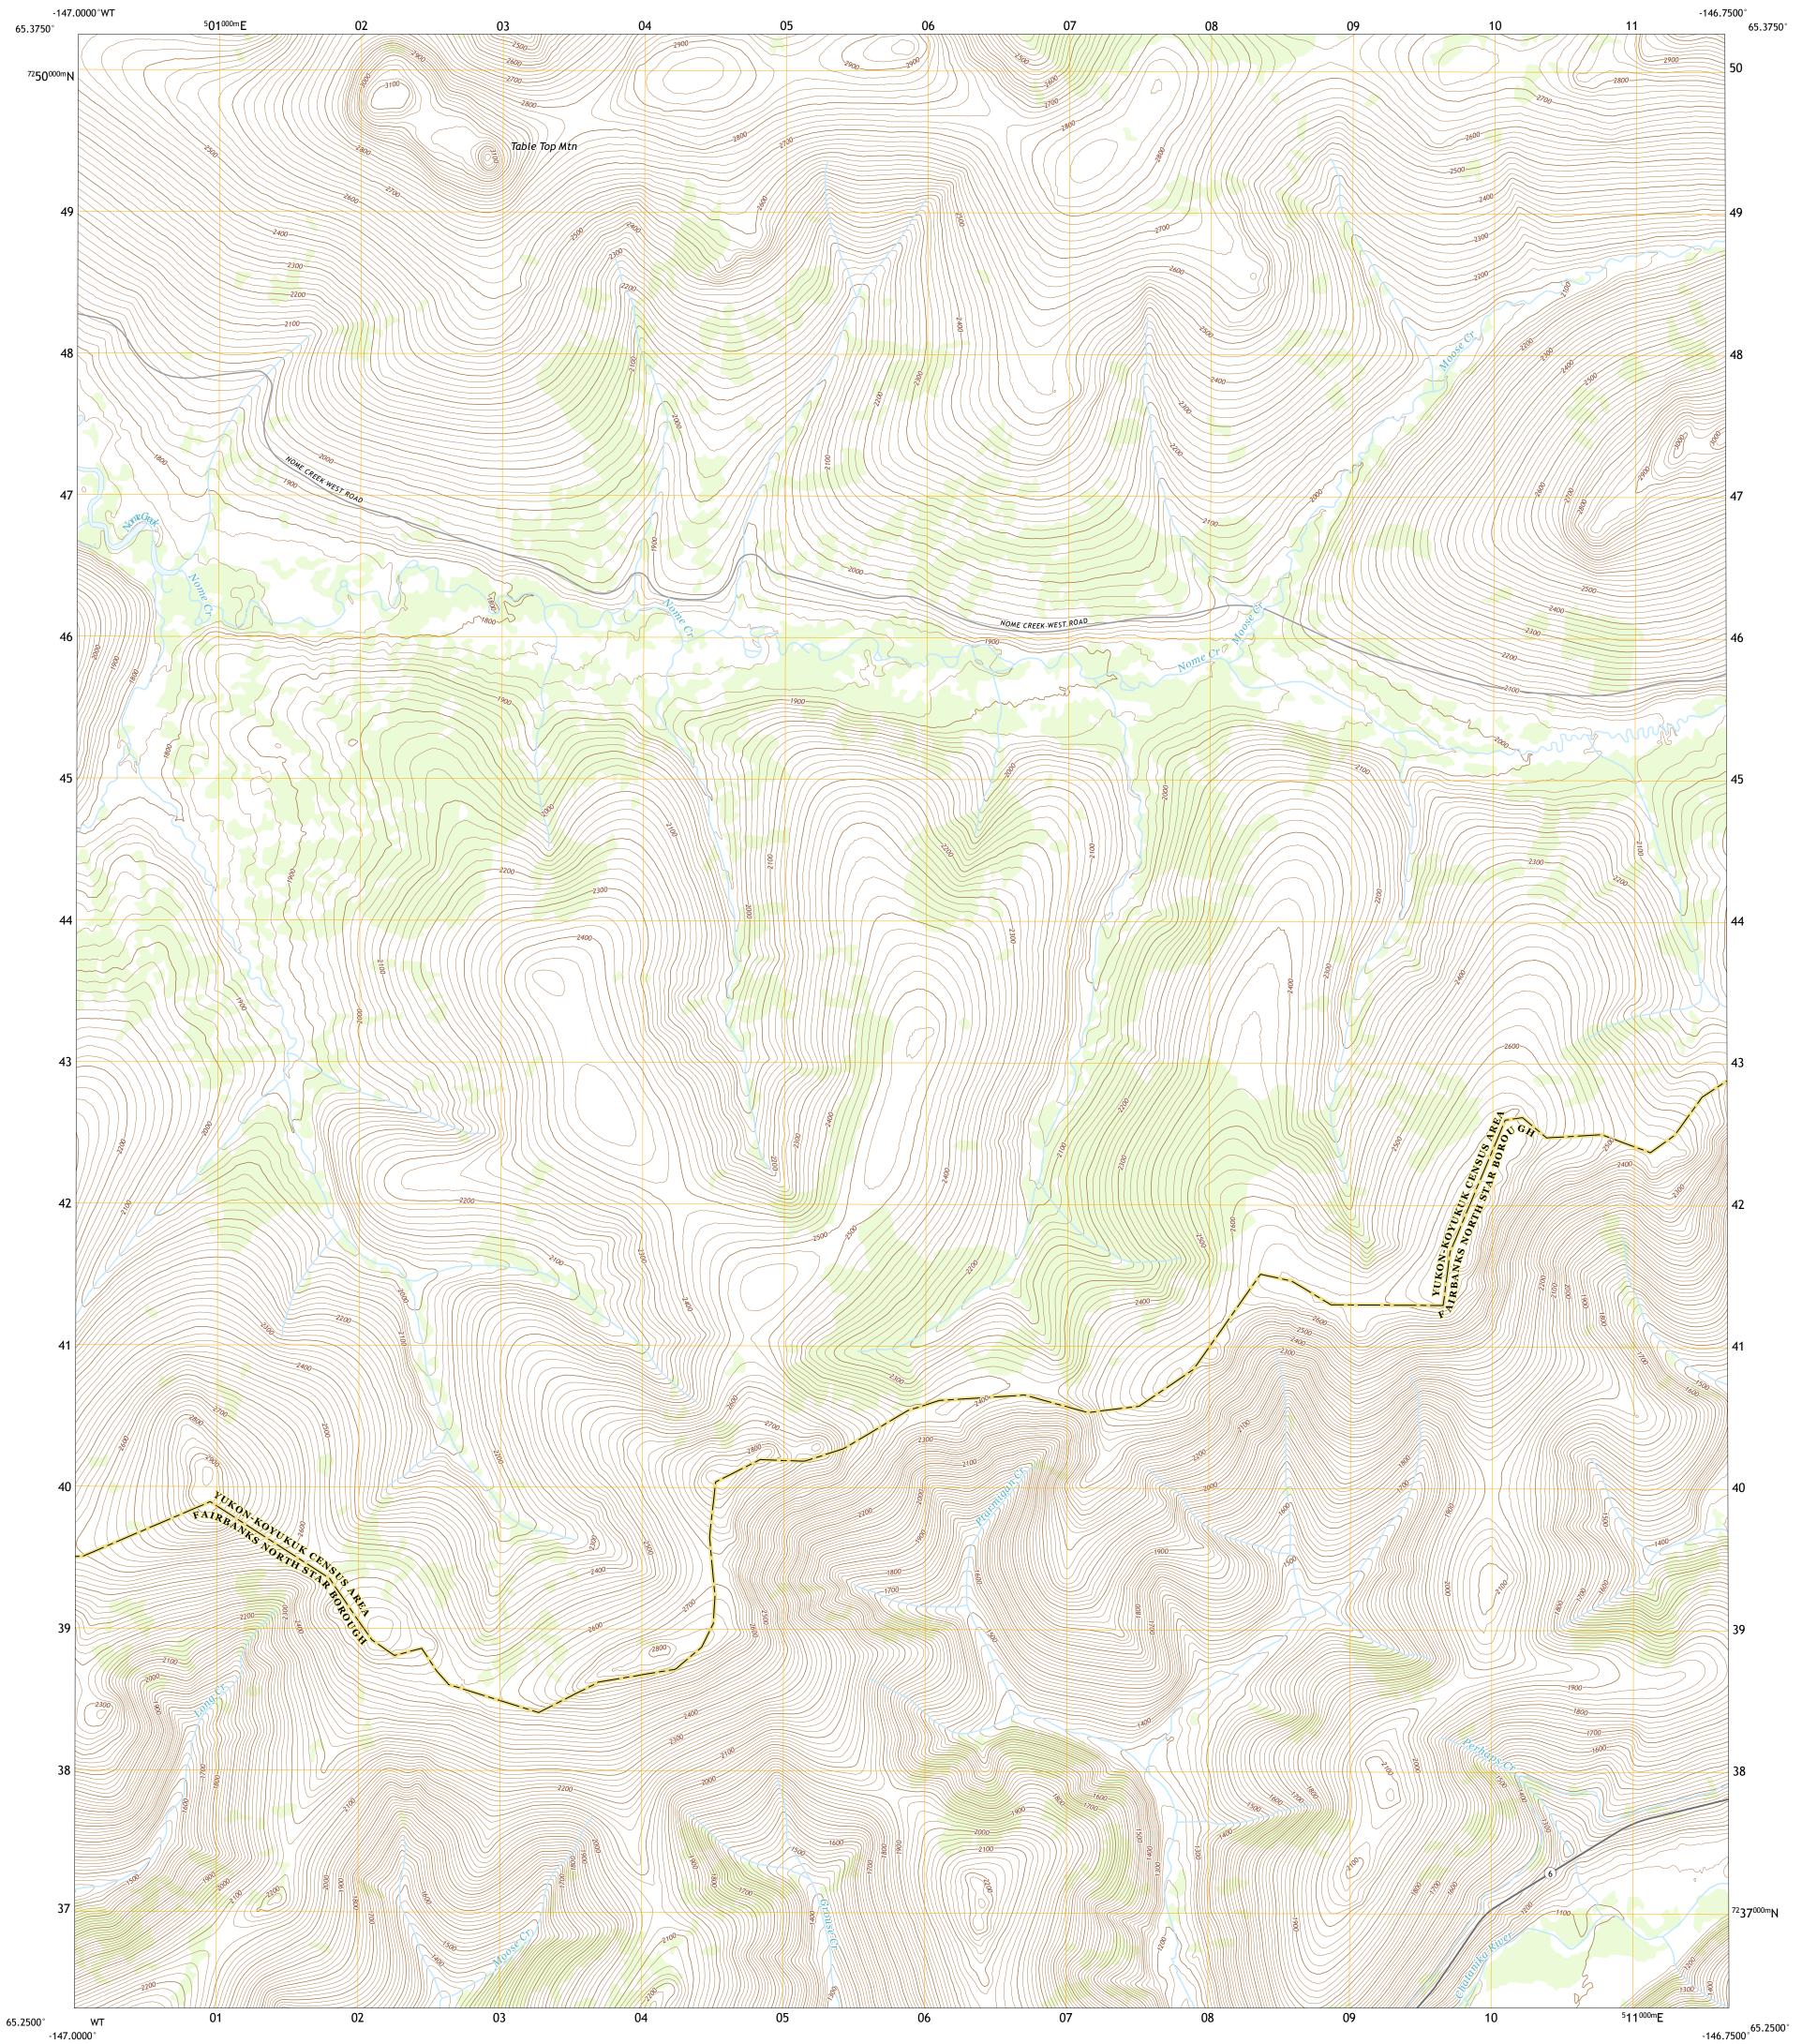

CIRCLE B-6 SW QUADRANGLE ALASKA 7.5-MINUTE SERIES

 $\sim$ 

Produced by the United States Geological Survey North American Datum of 1983 (NAD83) World Geodetic System of 1984 (WGS84). Projection and 1 000-meter grid:Universal Transverse Mercator, Zone 6W This map is not a legal document. Boundaries may be generalized for this map scale. Private lands within government reservations may not be shown. Obtain permission before entering private lands. 

 Imagery......SPOT,
 Une
 2009

 Roads......SPOT,
 Of
 Transportation,
 2018

 Names.......GNIS,
 1981

 Hydrography.....National Hydrography Dataset,
 2001 - 2017

 Contours.....National Elevation Dataset,
 2016 - 2017

 Boundaries......Multiple sources;
 see metadata file
 2016 - 2017

 Public Land Survey System.......BLM,
 2008

 Wetlands......FWS
 National
 Wetlands
 Inventory