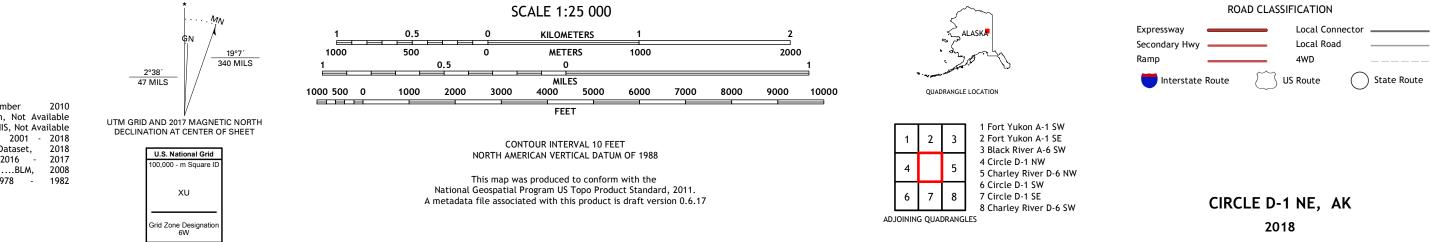

Produced by the United States Geological Survey North American Datum of 1983 (NAD83) World Geodetic System of 1984 (WGS84). Projection and 1 000-meter grid:Universal Transverse Mercator, Zone 6W\7W This map is not a legal document. Boundaries may be generalized for this map scale. Private lands within government reservations may not be shown. Obtain permission before entering private lands. Imagery......SPOT, © September 2010 Roads......SPOT, © September 2010 Roads......GNIS, Not Available Hydrography......SNIS, Not Available Hydrography Dataset, 2001 - 2018 Contours.....National Hydrography Dataset, 2001 - 2018 Boundaries......Multiple sources; see metadata file 2016 - 2017 Public Land Survey System......BLM, 2008 Wetlands......BLM, 2008