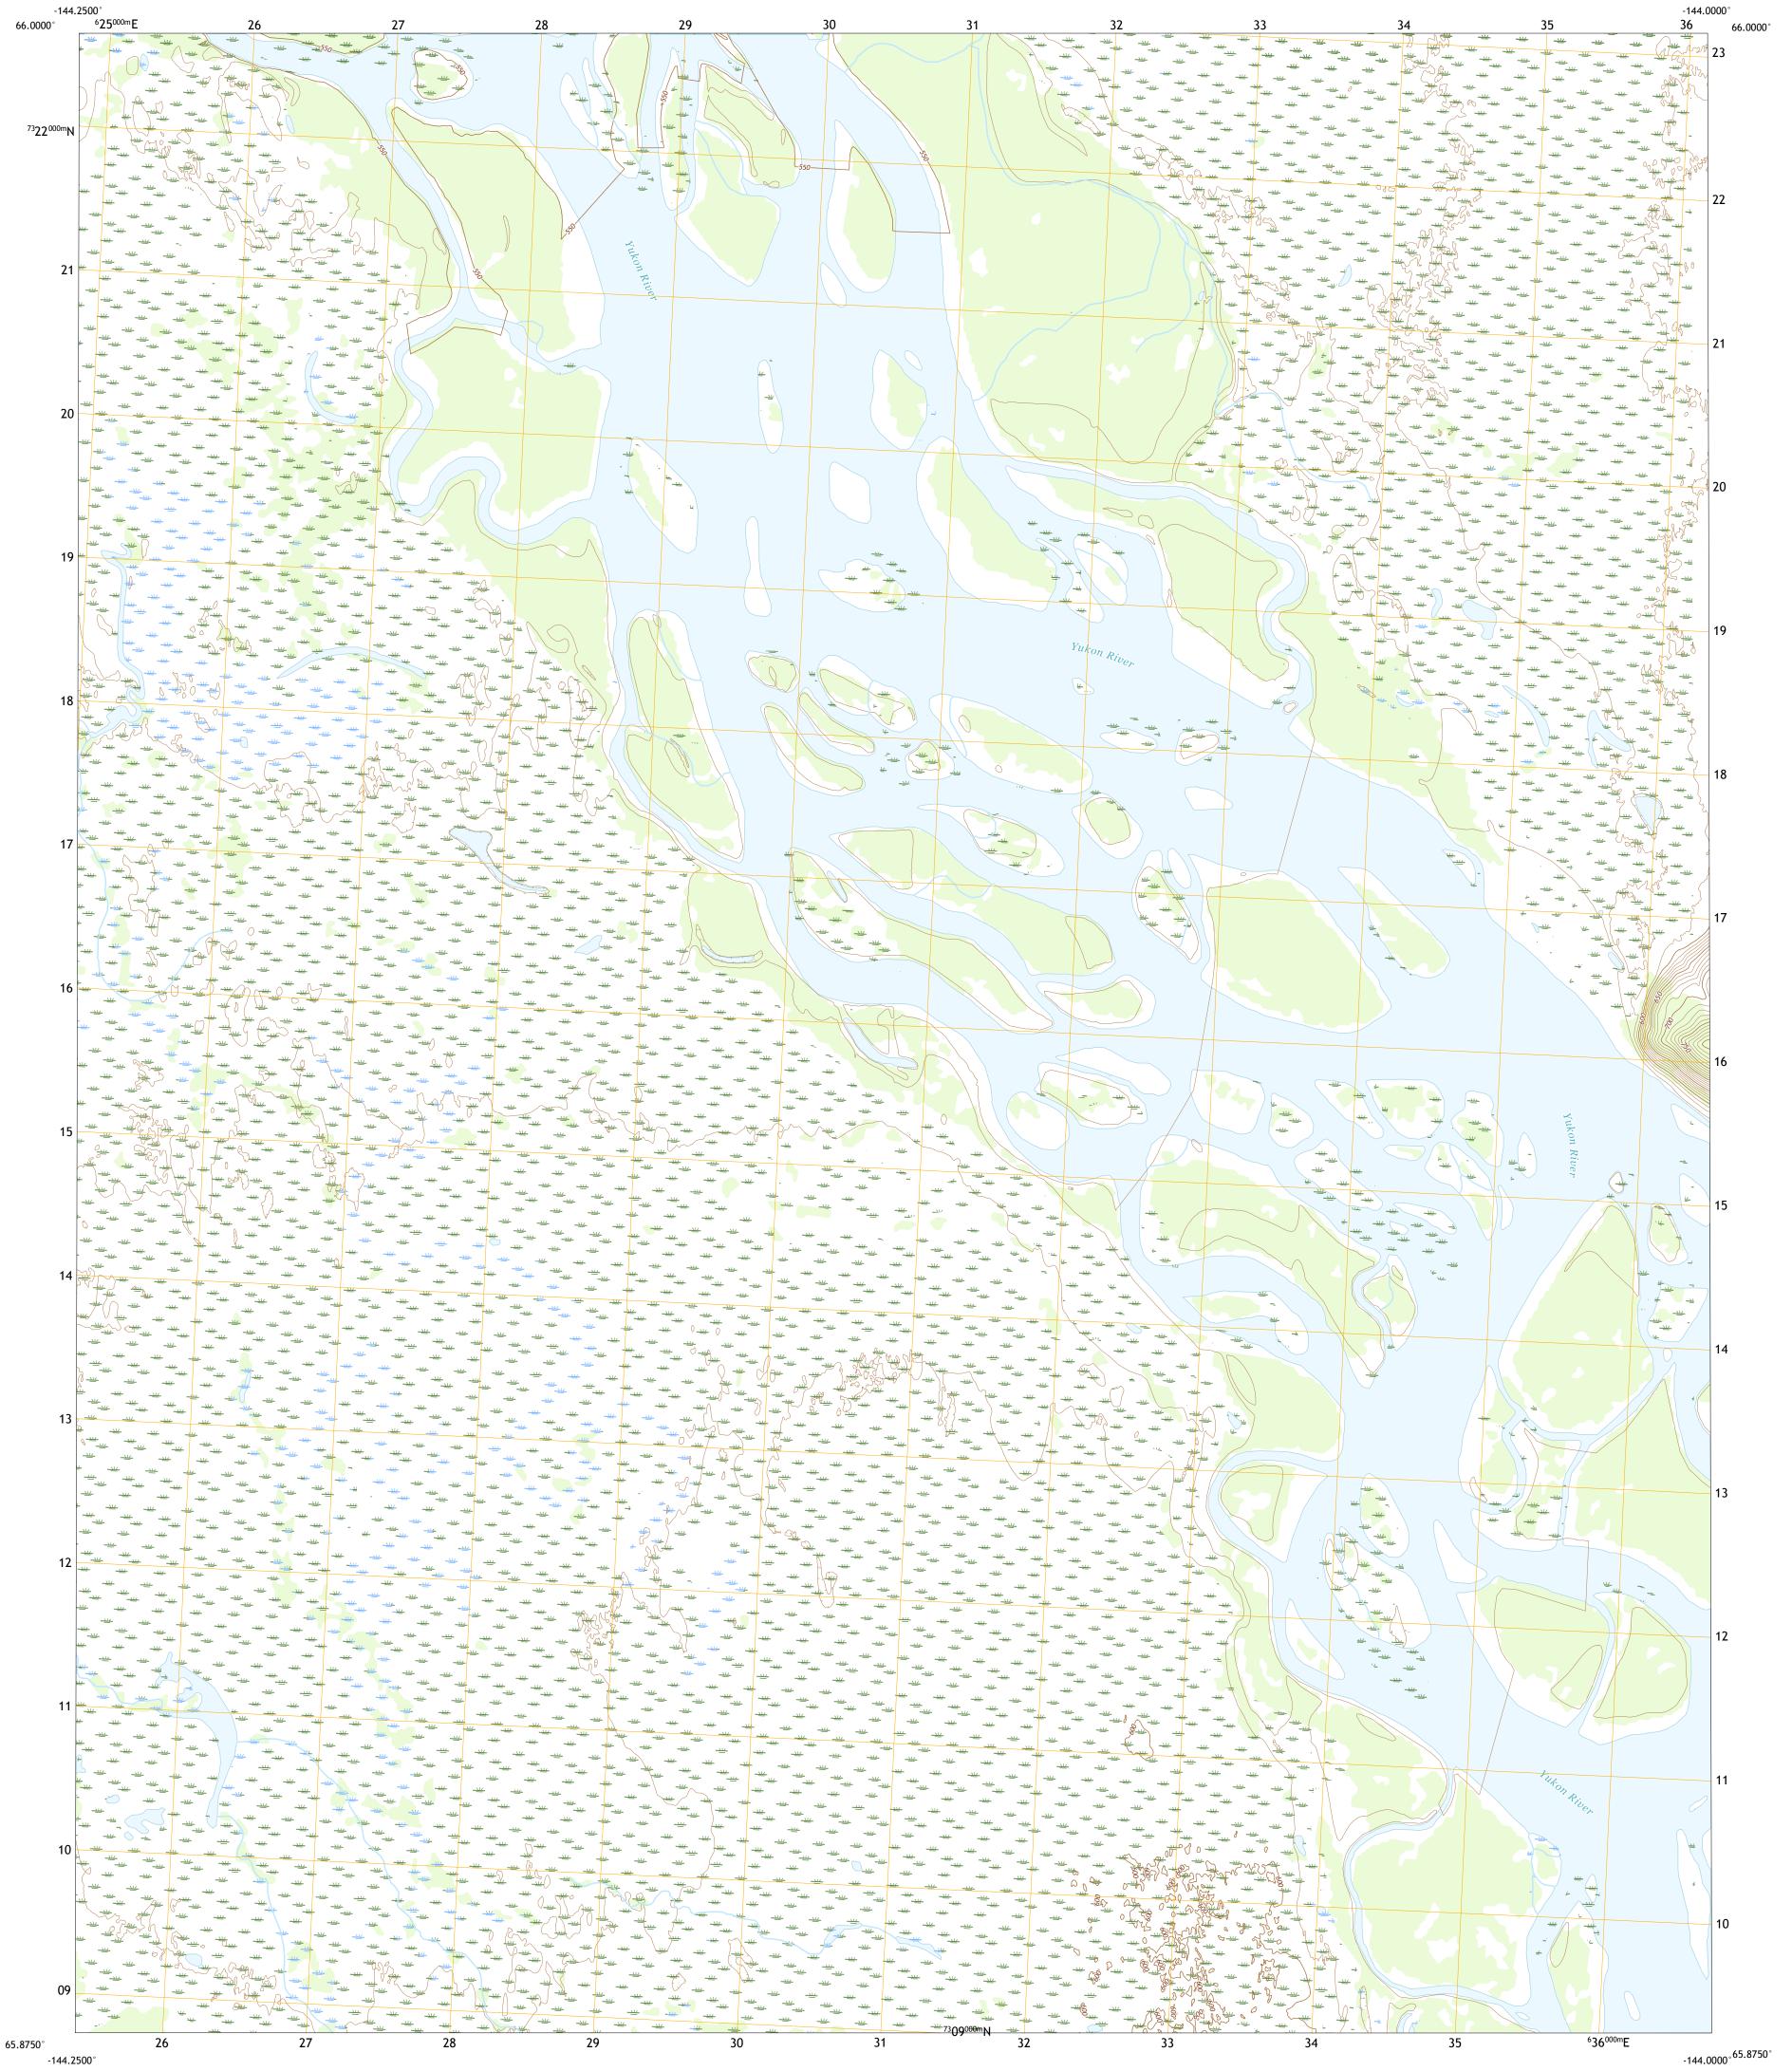

Produced by the United States Geological Survey North American Datum of 1983 (NAD83) World Geodetic System of 1984 (WGS84). Projection and 1 000-meter grid:Universal Transverse Mercator, Zone 6W\7W This map is not a legal document. Boundaries may be generalized for this map scale. Private lands within government reservations may not be shown. Obtain permission before entering private lands. Imagery......SPOT, © September 2010 Roads......SPOT, © September 2010 Roads......GNIS, Not Available Hydrography......SNIS, Not Available Hydrography Dataset, 2001 - 2018 Contours.....National Hydrography Dataset, 2001 - 2018 Boundaries......Multiple sources; see metadata file 2016 - 2017 Public Land Survey System......BLM, 2008 Wetlands......BLM, 2008