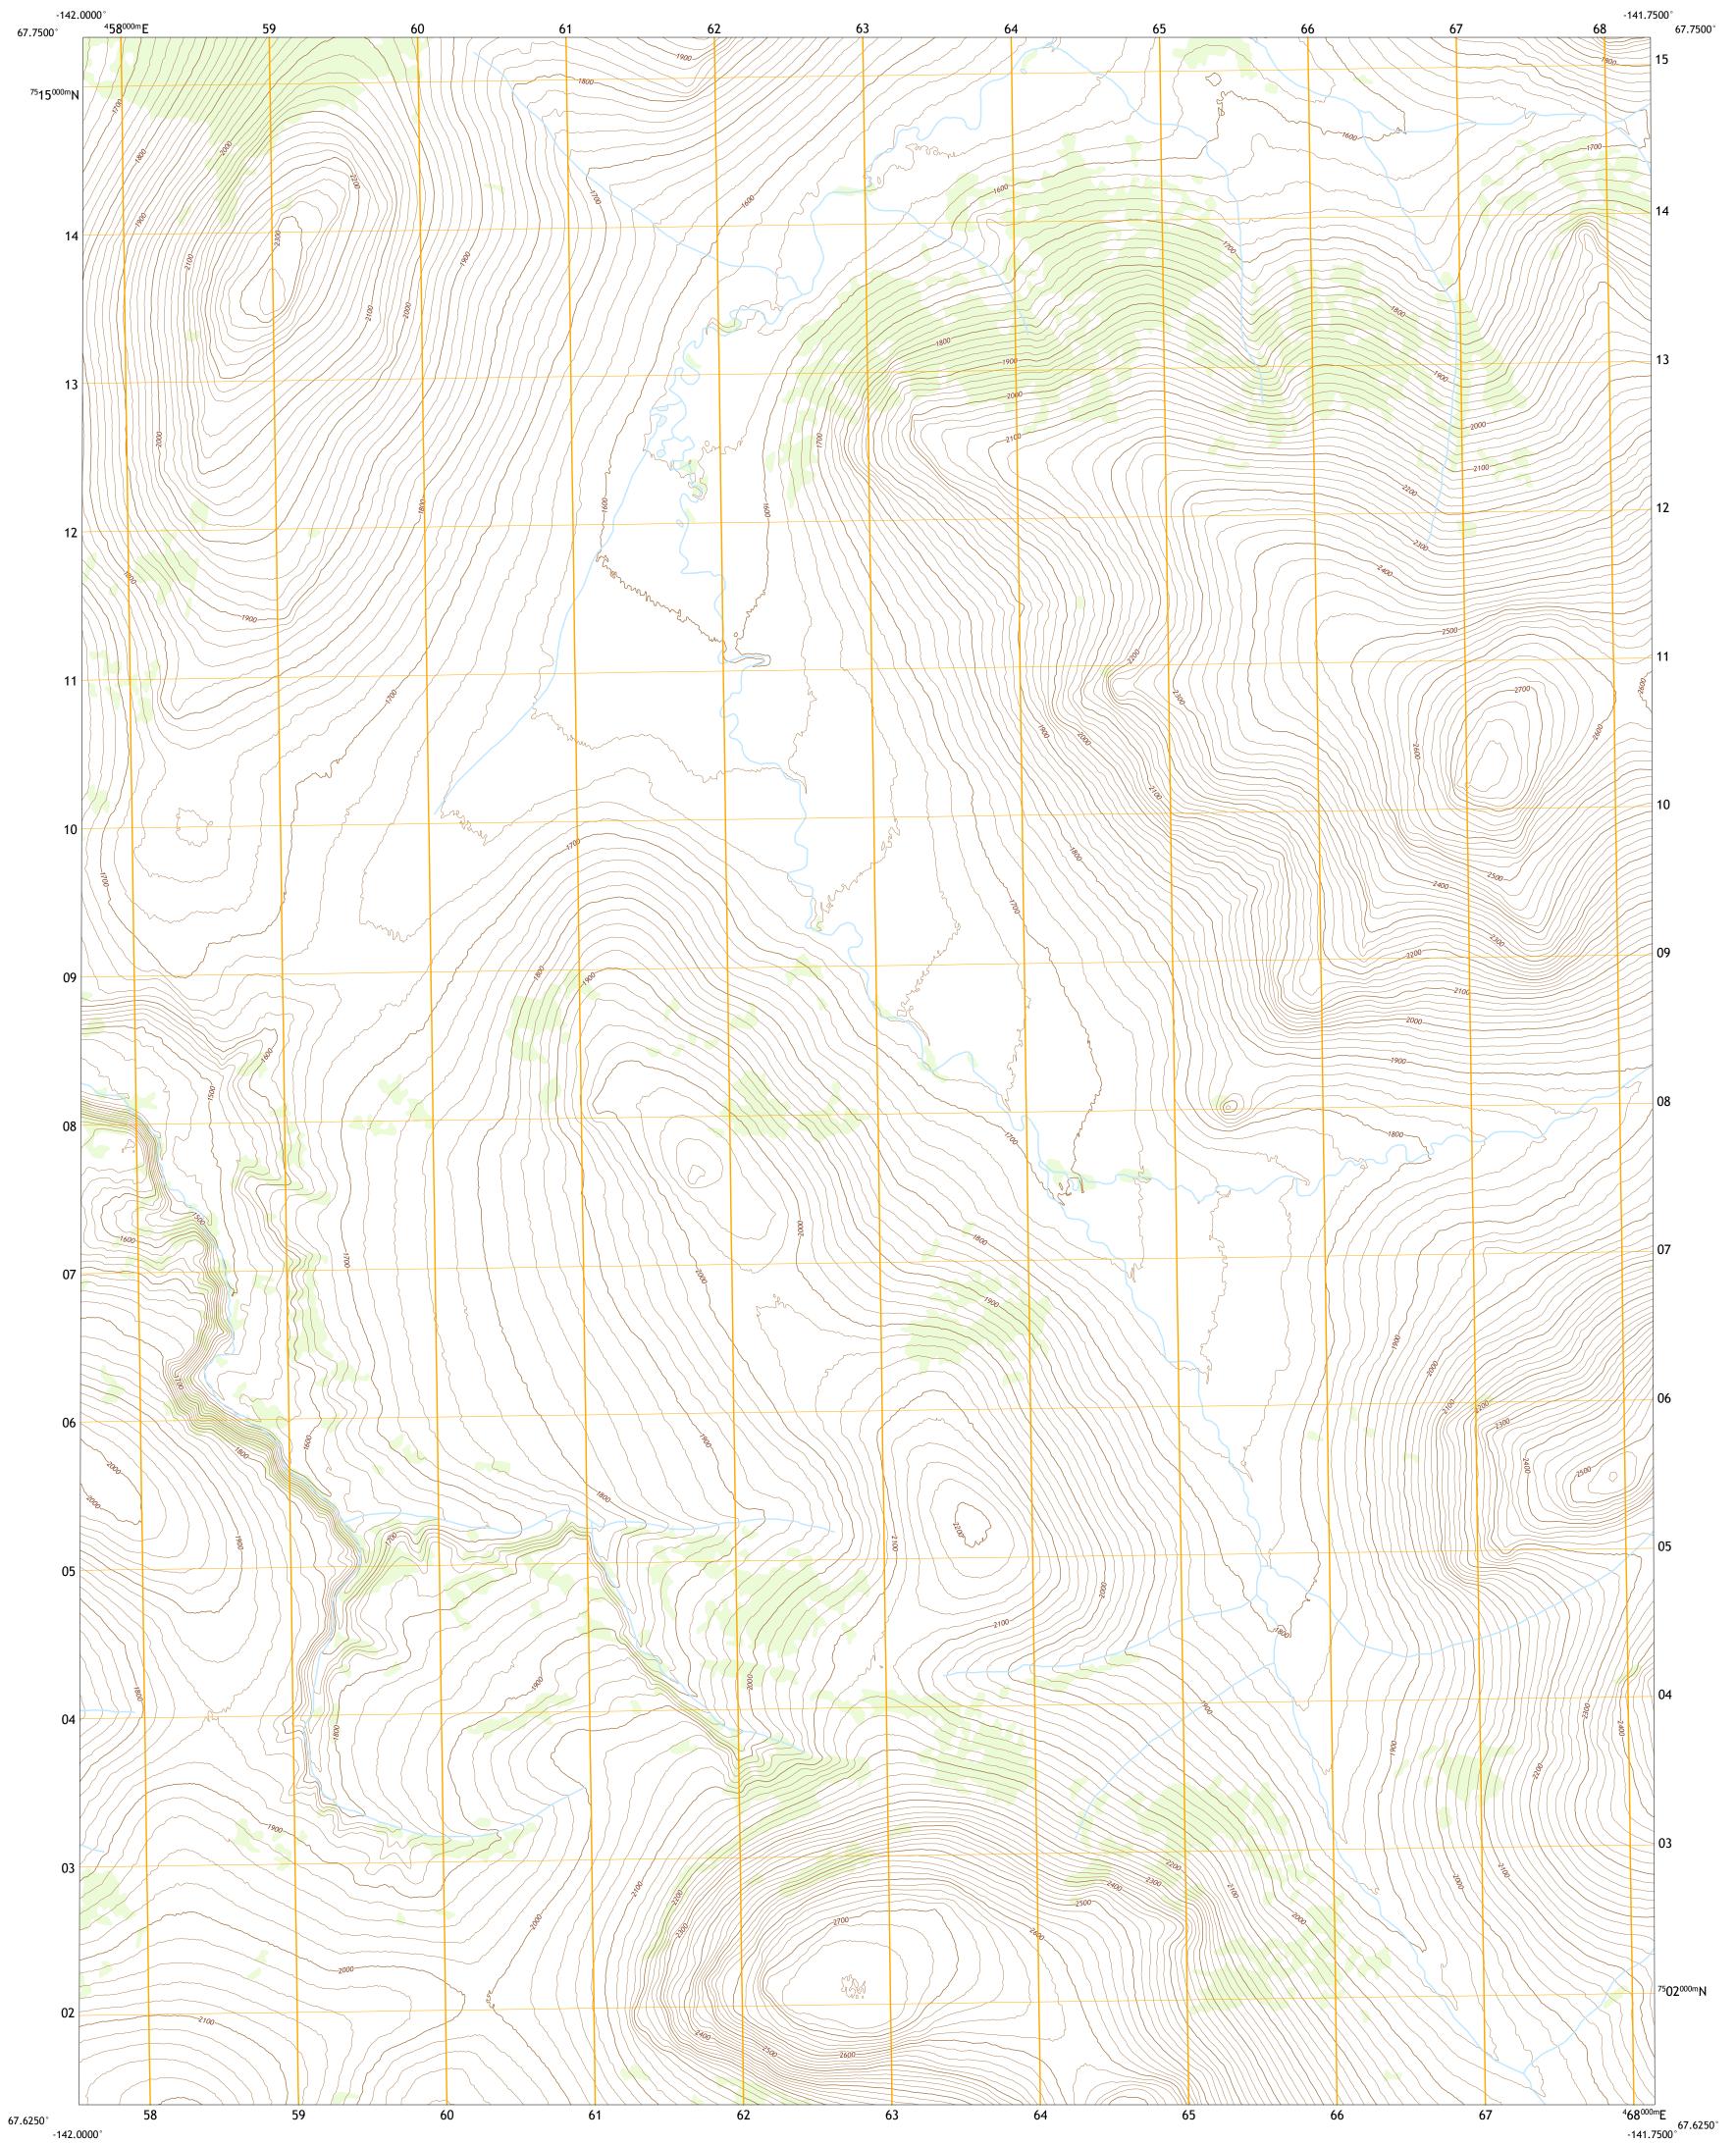

COLEEN C-2 NW QUADRANGLE ALASKA - YUKON-KOYUKUK CENSUS AREA 7.5-MINUTE SERIES

## This map is not a legal document. Boundaries may be generalized for this map scale. Private lands within government reservations may not be shown. Obtain permission before entering private lands.

Imagery......SPOT, © June 2010 - August 2010 Roads......GNIS, Not Available Names..........GNIS, Not Available Hydrography......National Hydrography Dataset, 2001 - 2018 Contours.....National Elevation Dataset, 2018 Boundaries......Multiple sources; see metadata file 2016 - 2017 Public Land Survey System.......BLM, 2008 Wetlands......BLM, 2008