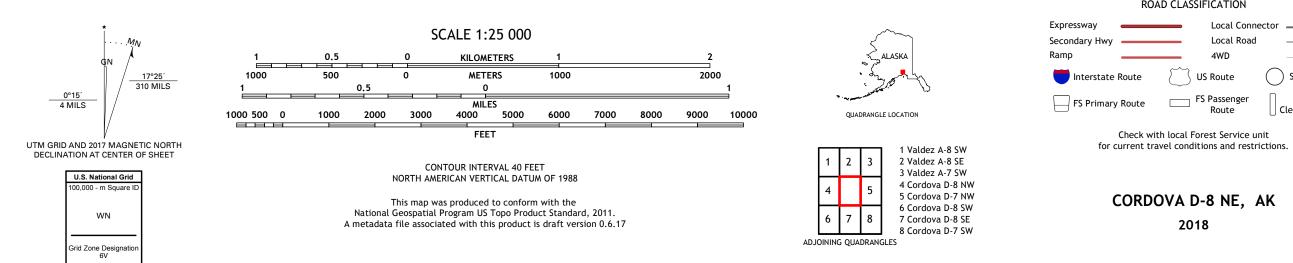

CORDOVA D-8 NE QUADRANGLE ALASKA - VALDEZ-CORDOVA CENSUS AREA 7.5-MINUTE SERIES

-146.8125°

-146.6250°`

Local Connector

Π

State Route

Local Road

4WD

Route

US Route

CORDOVA D-8 NE, AK

2018

FS Passenger

Produced by the United States Geological Survey North American Datum of 1983 (NAD83) World Geodetic System of 1984 (WGS84). Projection and 1 000-meter grid:Universal Transverse Mercator, Zone 6V

ROAD CLASSIFICATION