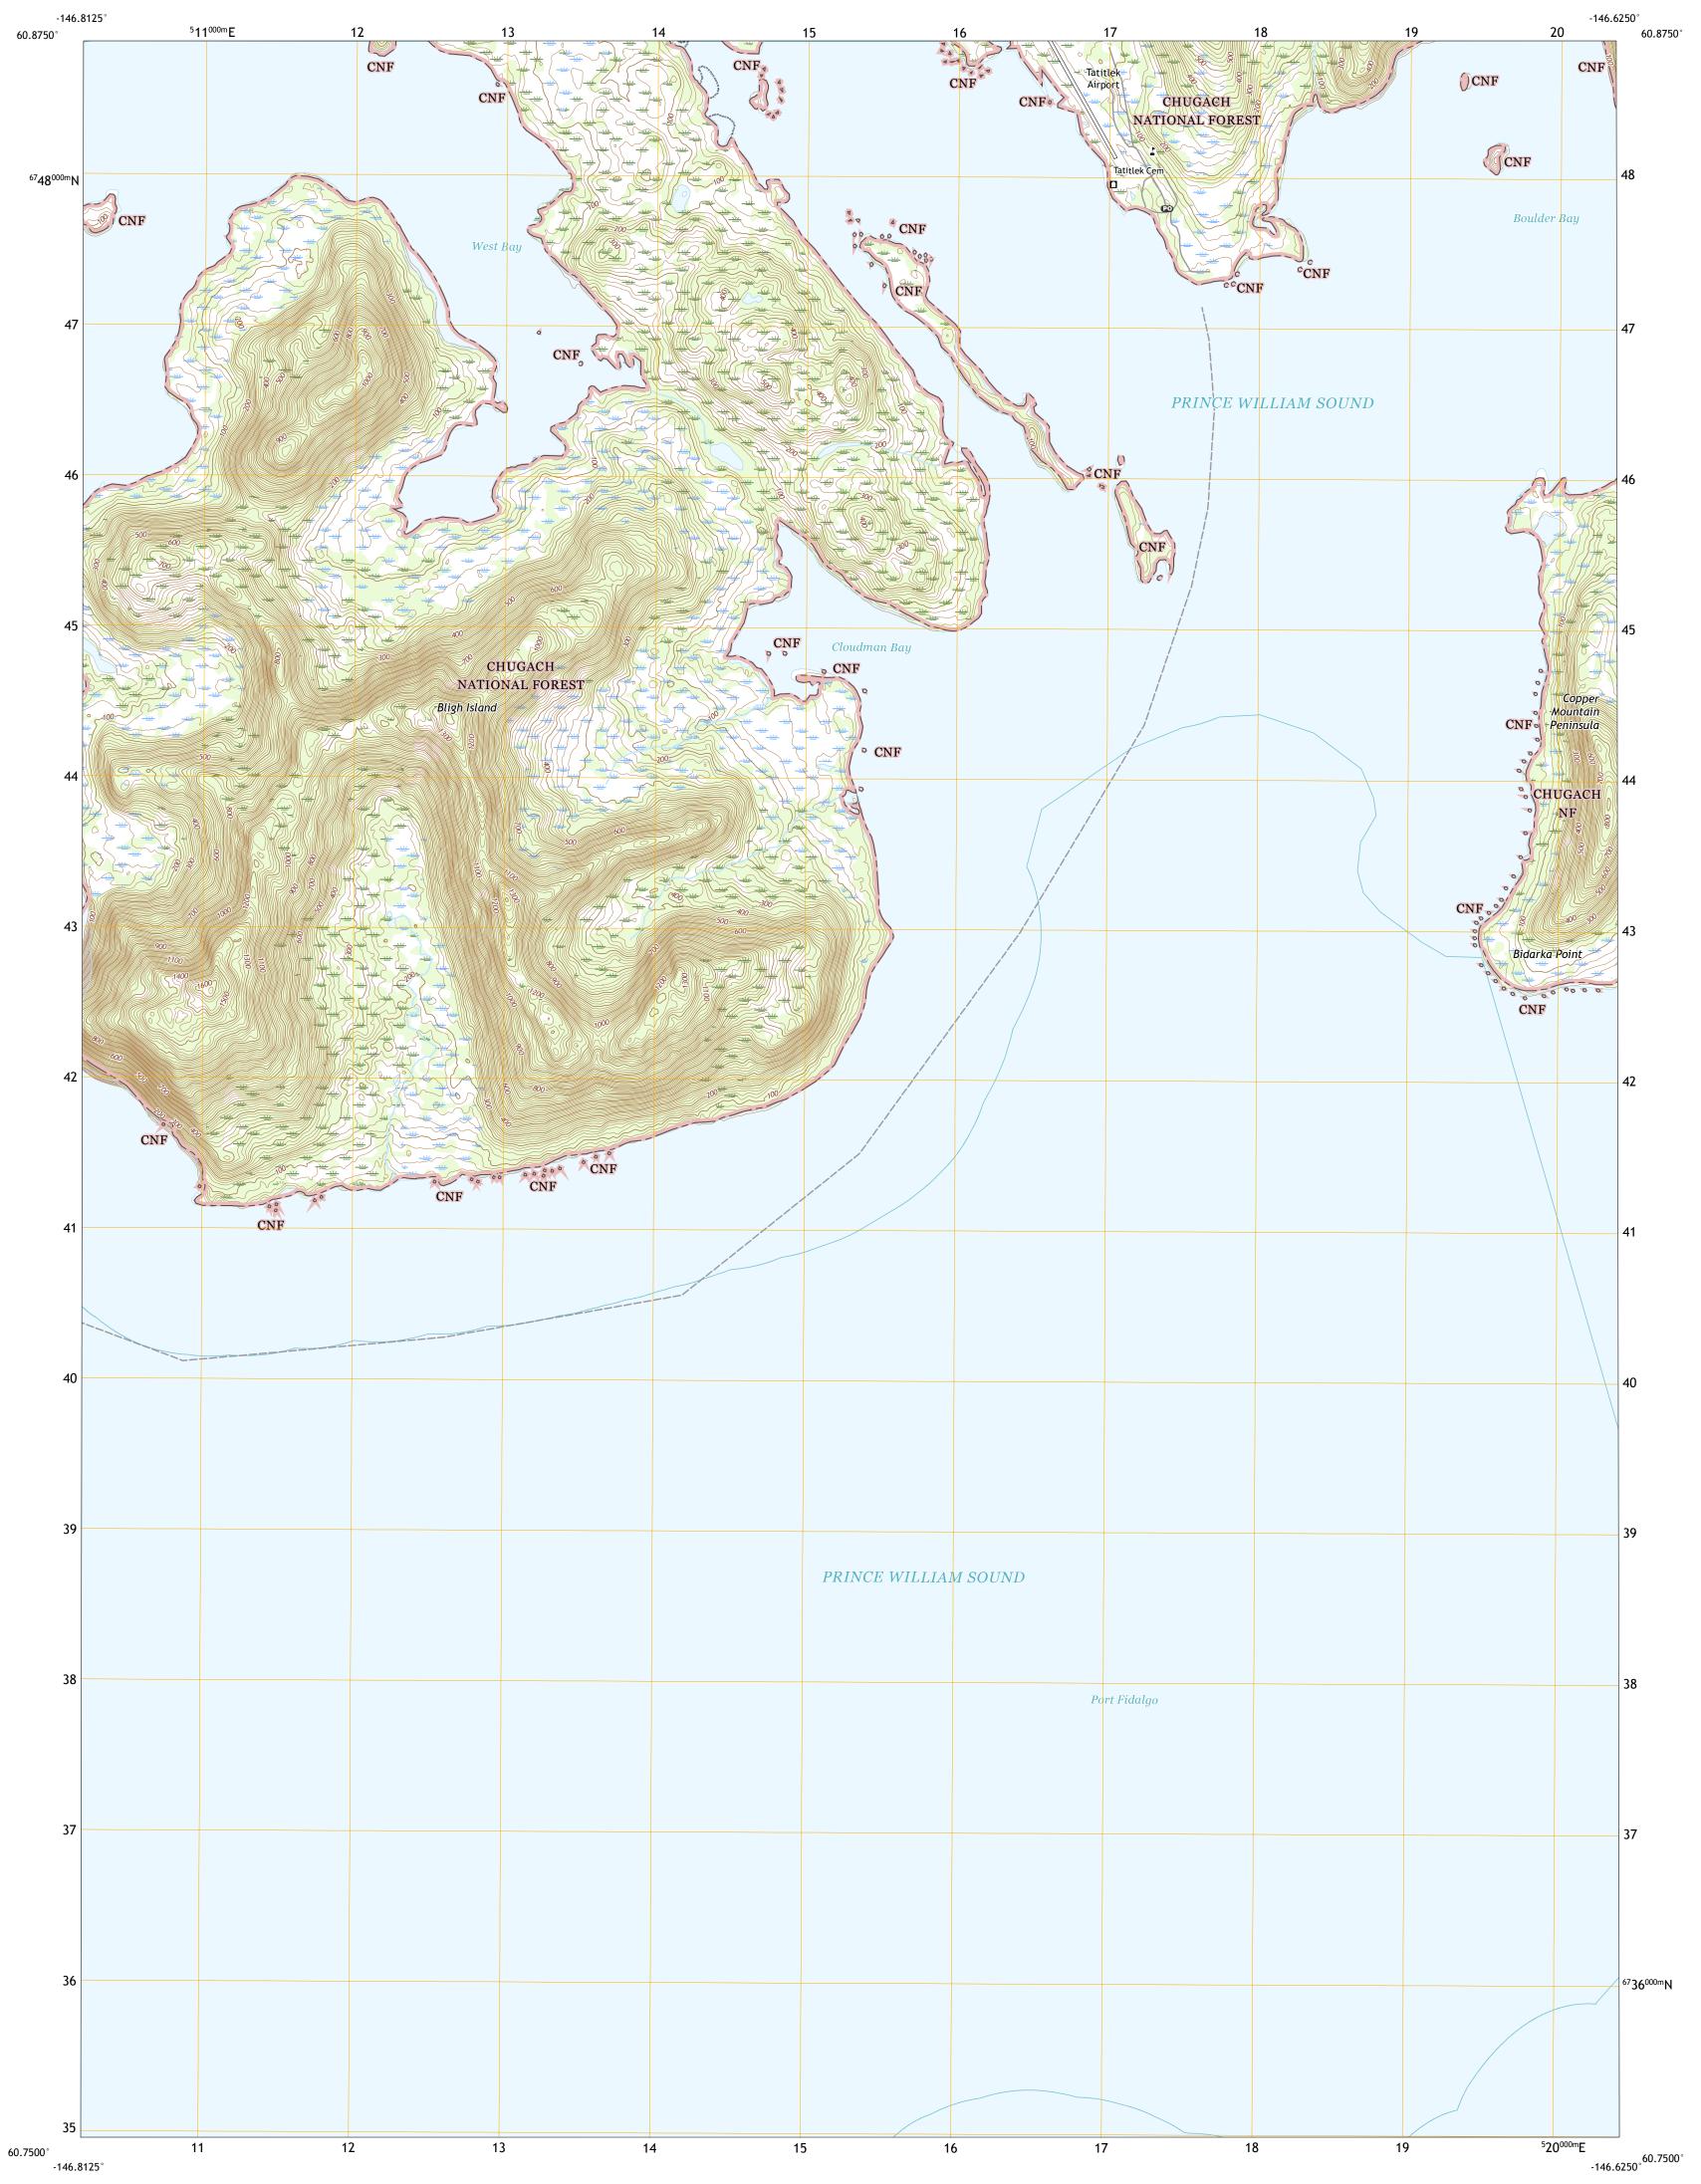

CORDOVA D-8 SE QUADRANGLE ALASKA - VALDEZ-CORDOVA CENSUS AREA 7.5-MINUTE SERIES

-146.8125°

Local Road

4WD

Route

US Route

CORDOVA D-8 SE, AK

2018