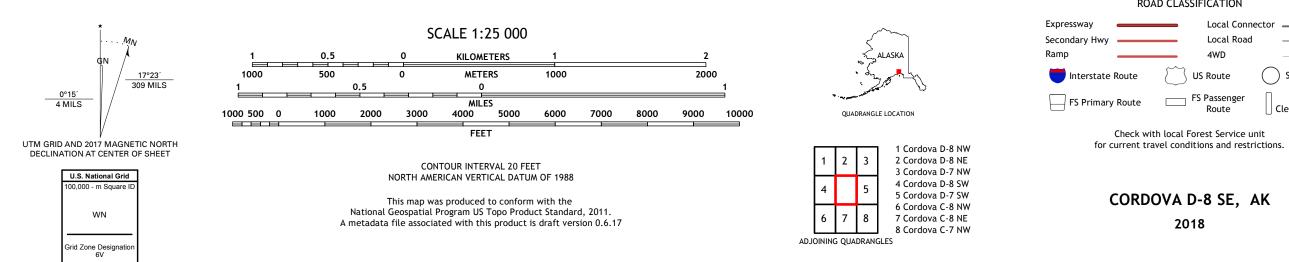

CORDOVA D-8 SE QUADRANGLE ALASKA - VALDEZ-CORDOVA CENSUS AREA 7.5-MINUTE SERIES

-146.8125°

Local Road

4WD

Route

US Route

CORDOVA D-8 SE, AK

2018

FS Passenger

Local Connector

State Route

FS High Clearance Route

Produced by the United States Geological Survey North American Datum of 1983 (NAD83) World Geodetic System of 1984 (WGS84). Projection and 1 000-meter grid:Universal Transverse Mercator, Zone 6V