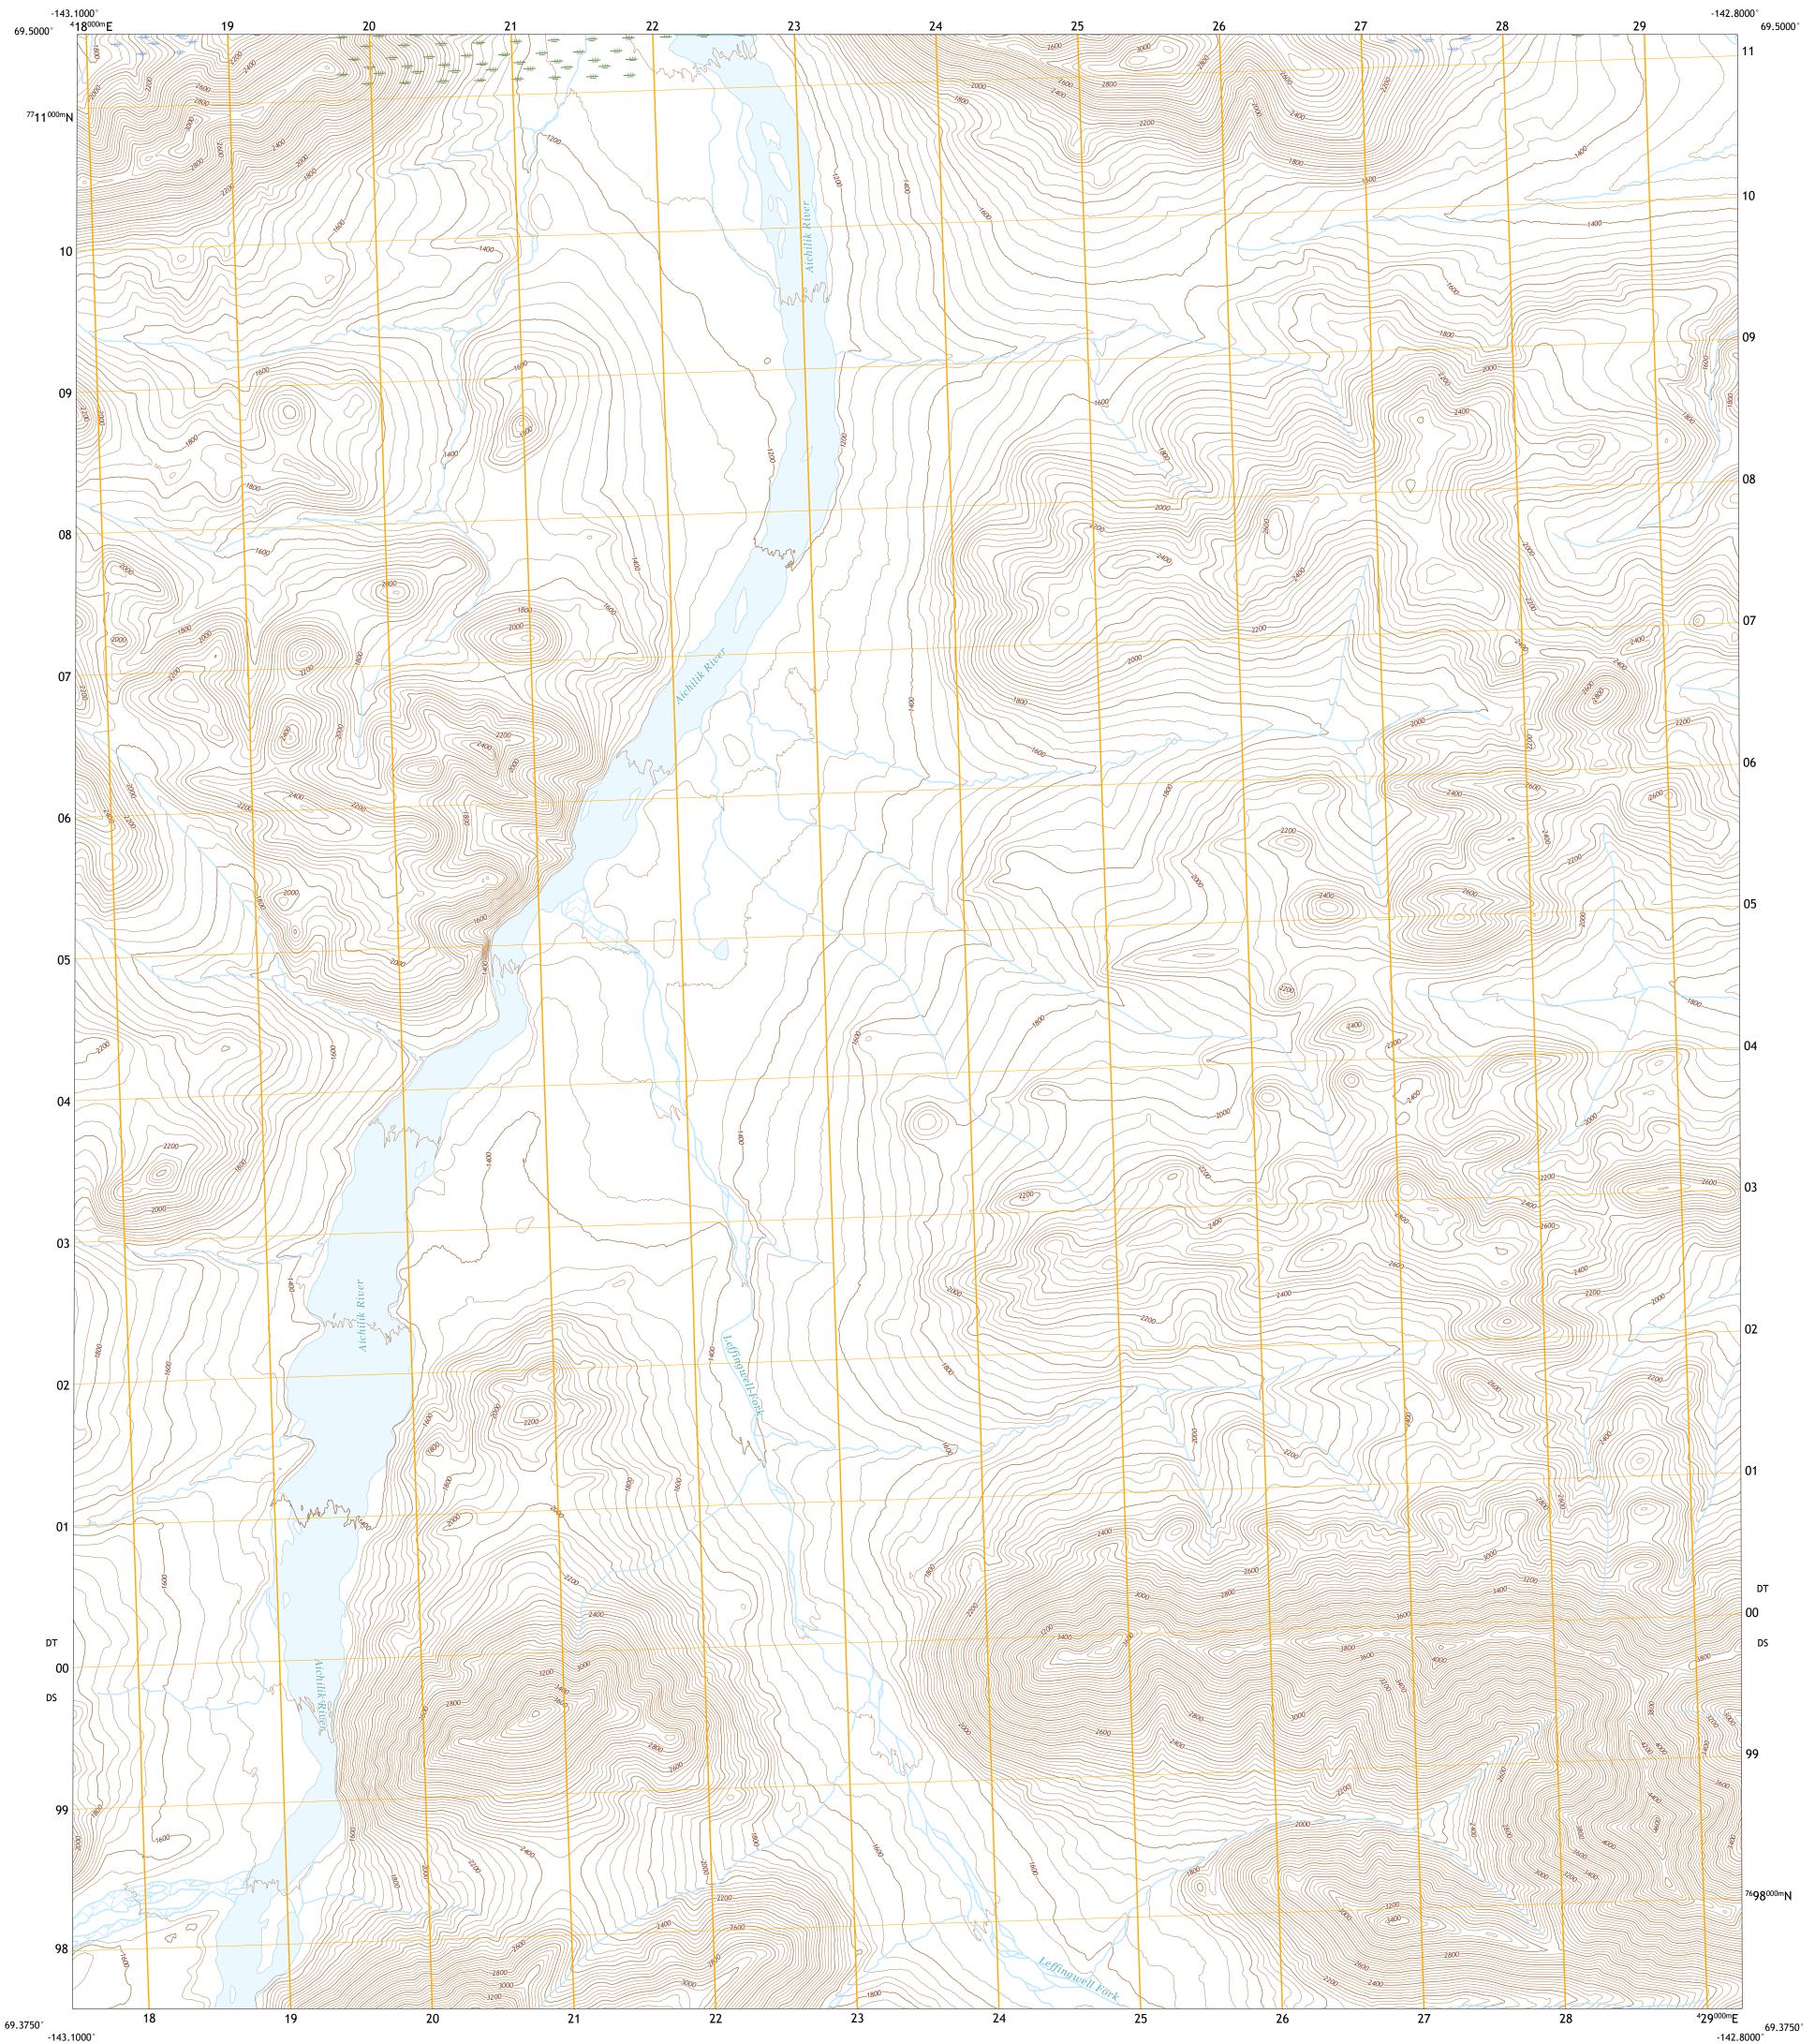

## DEMARCATION POINT B-4 NE QUADRANGLE ALASKA - NORTH SLOPE BOROUGH 7.5-MINUTE SERIES

Produced by the United States Geological Survey North American Datum of 1983 (NAD83) World Geodetic System of 1984 (WGS84). Projection and 1 000-meter grid:Universal Transverse Mercator, Zone 7W This map is not a legal document. Boundaries may be generalized for this map scale. Private lands within government reservations may not be shown. Obtain permission before entering private lands. Imagery......SPOT, © June 2009 Roads......SPOT, © June 2009 Roads......SPOT, © June 2009 Roads......SPOT, © June 2009 Contours......Solutional Antional Antional Section Section 2002 - 2015 Contours.....National Elevation Dataset, 2002 - 2015 Contours.....National Elevation Dataset, 2018 Boundaries......Multiple sources; see metadata file 2015 Public Land Survey System.......BLM, 2008 Wetlands......BLM, 2008