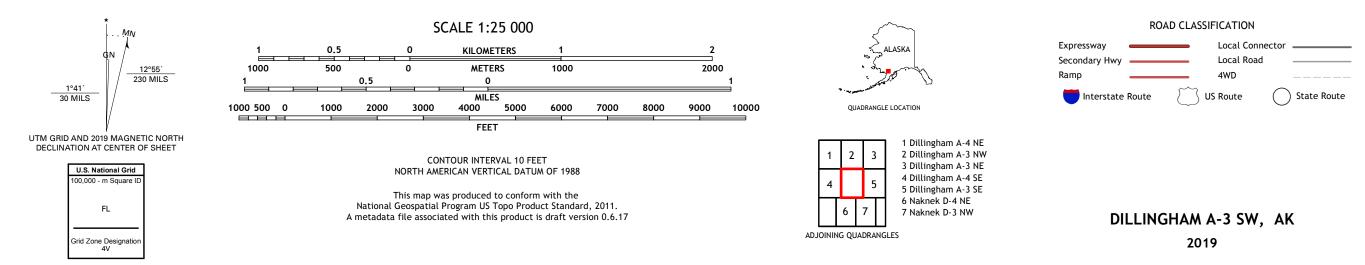

Produced by the United States Geological Survey North American Datum of 1983 (NAD83) World Geodetic System of 1984 (WGS84). Projection and 1 000-meter grid:Universal Transverse Mercator, Zone 4V This map is not a legal document. Boundaries may be generalized for this map scale. Private lands within government reservations may not be shown. Obtain permission before entering private lands.

Imagery......SPOT, © September 2010 Roads......SPOT, © September 2010 Roads......GNIS, Not Available Hydrography......GNIS, Not Available Hydrography Dataset, 2001 - 2015 Contours.....National Hydrography Dataset, 2001 - 2015 Contours.....National Elevation Dataset, 2019 Boundaries......Multiple sources; see metadata file 2017 - 2018 Public Land Survey System.......BLM, 2008 Wetlands......BLM, 2003