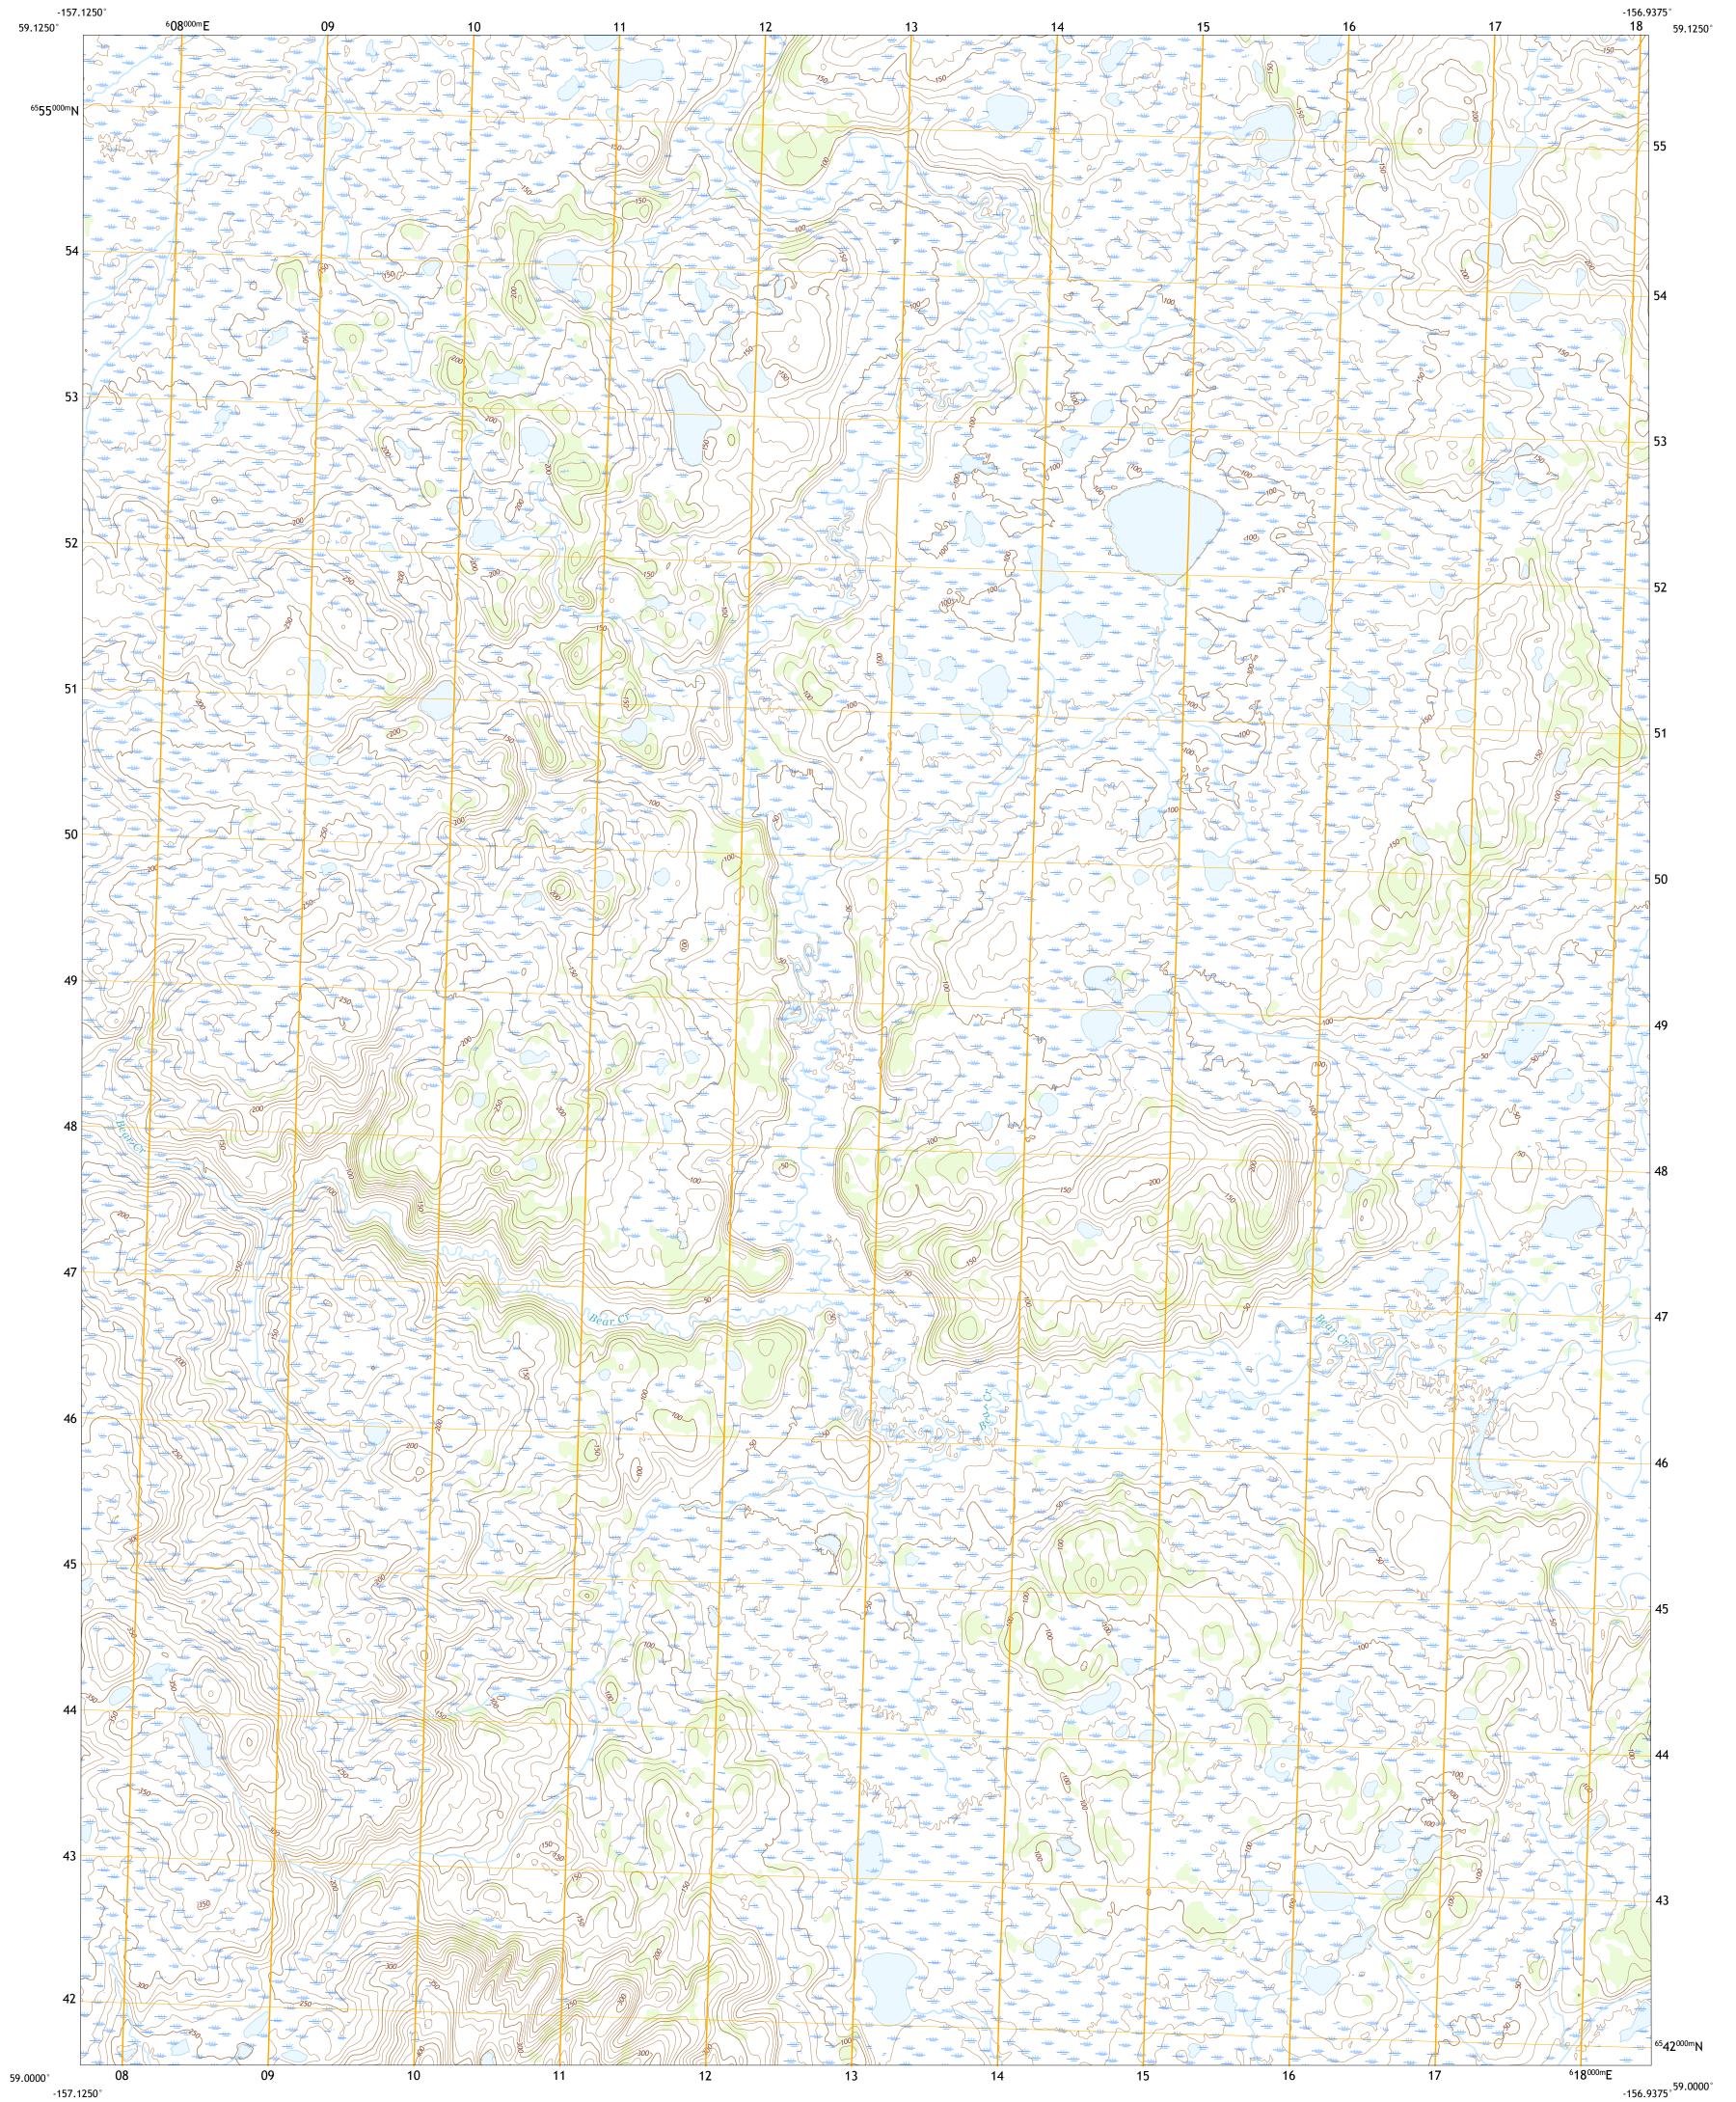

Produced by the United States Geological Survey North American Datum of 1983 (NAD83) World Geodetic System of 1984 (WGS84). Projection and 1 000-meter grid:Universal Transverse Mercator, Zone 4V This map is not a legal document. Boundaries may be generalized for this map scale. Private lands within government reservations may not be shown. Obtain permission before entering private lands.

Imagery......SPOT, © September 2010 Roads......SPOT, © September 2010 Roads......GNIS, Not Available Hydrography......GNIS, Not Available Hydrography Dataset, 2001 - 2015 Contours.....National Hydrography Dataset, 2001 - 2015 Contours.....National Elevation Dataset, 2019 Boundaries......Multiple sources; see metadata file 2017 - 2018 Public Land Survey System.......BLM, 2008 Wetlands......BLM, 2003