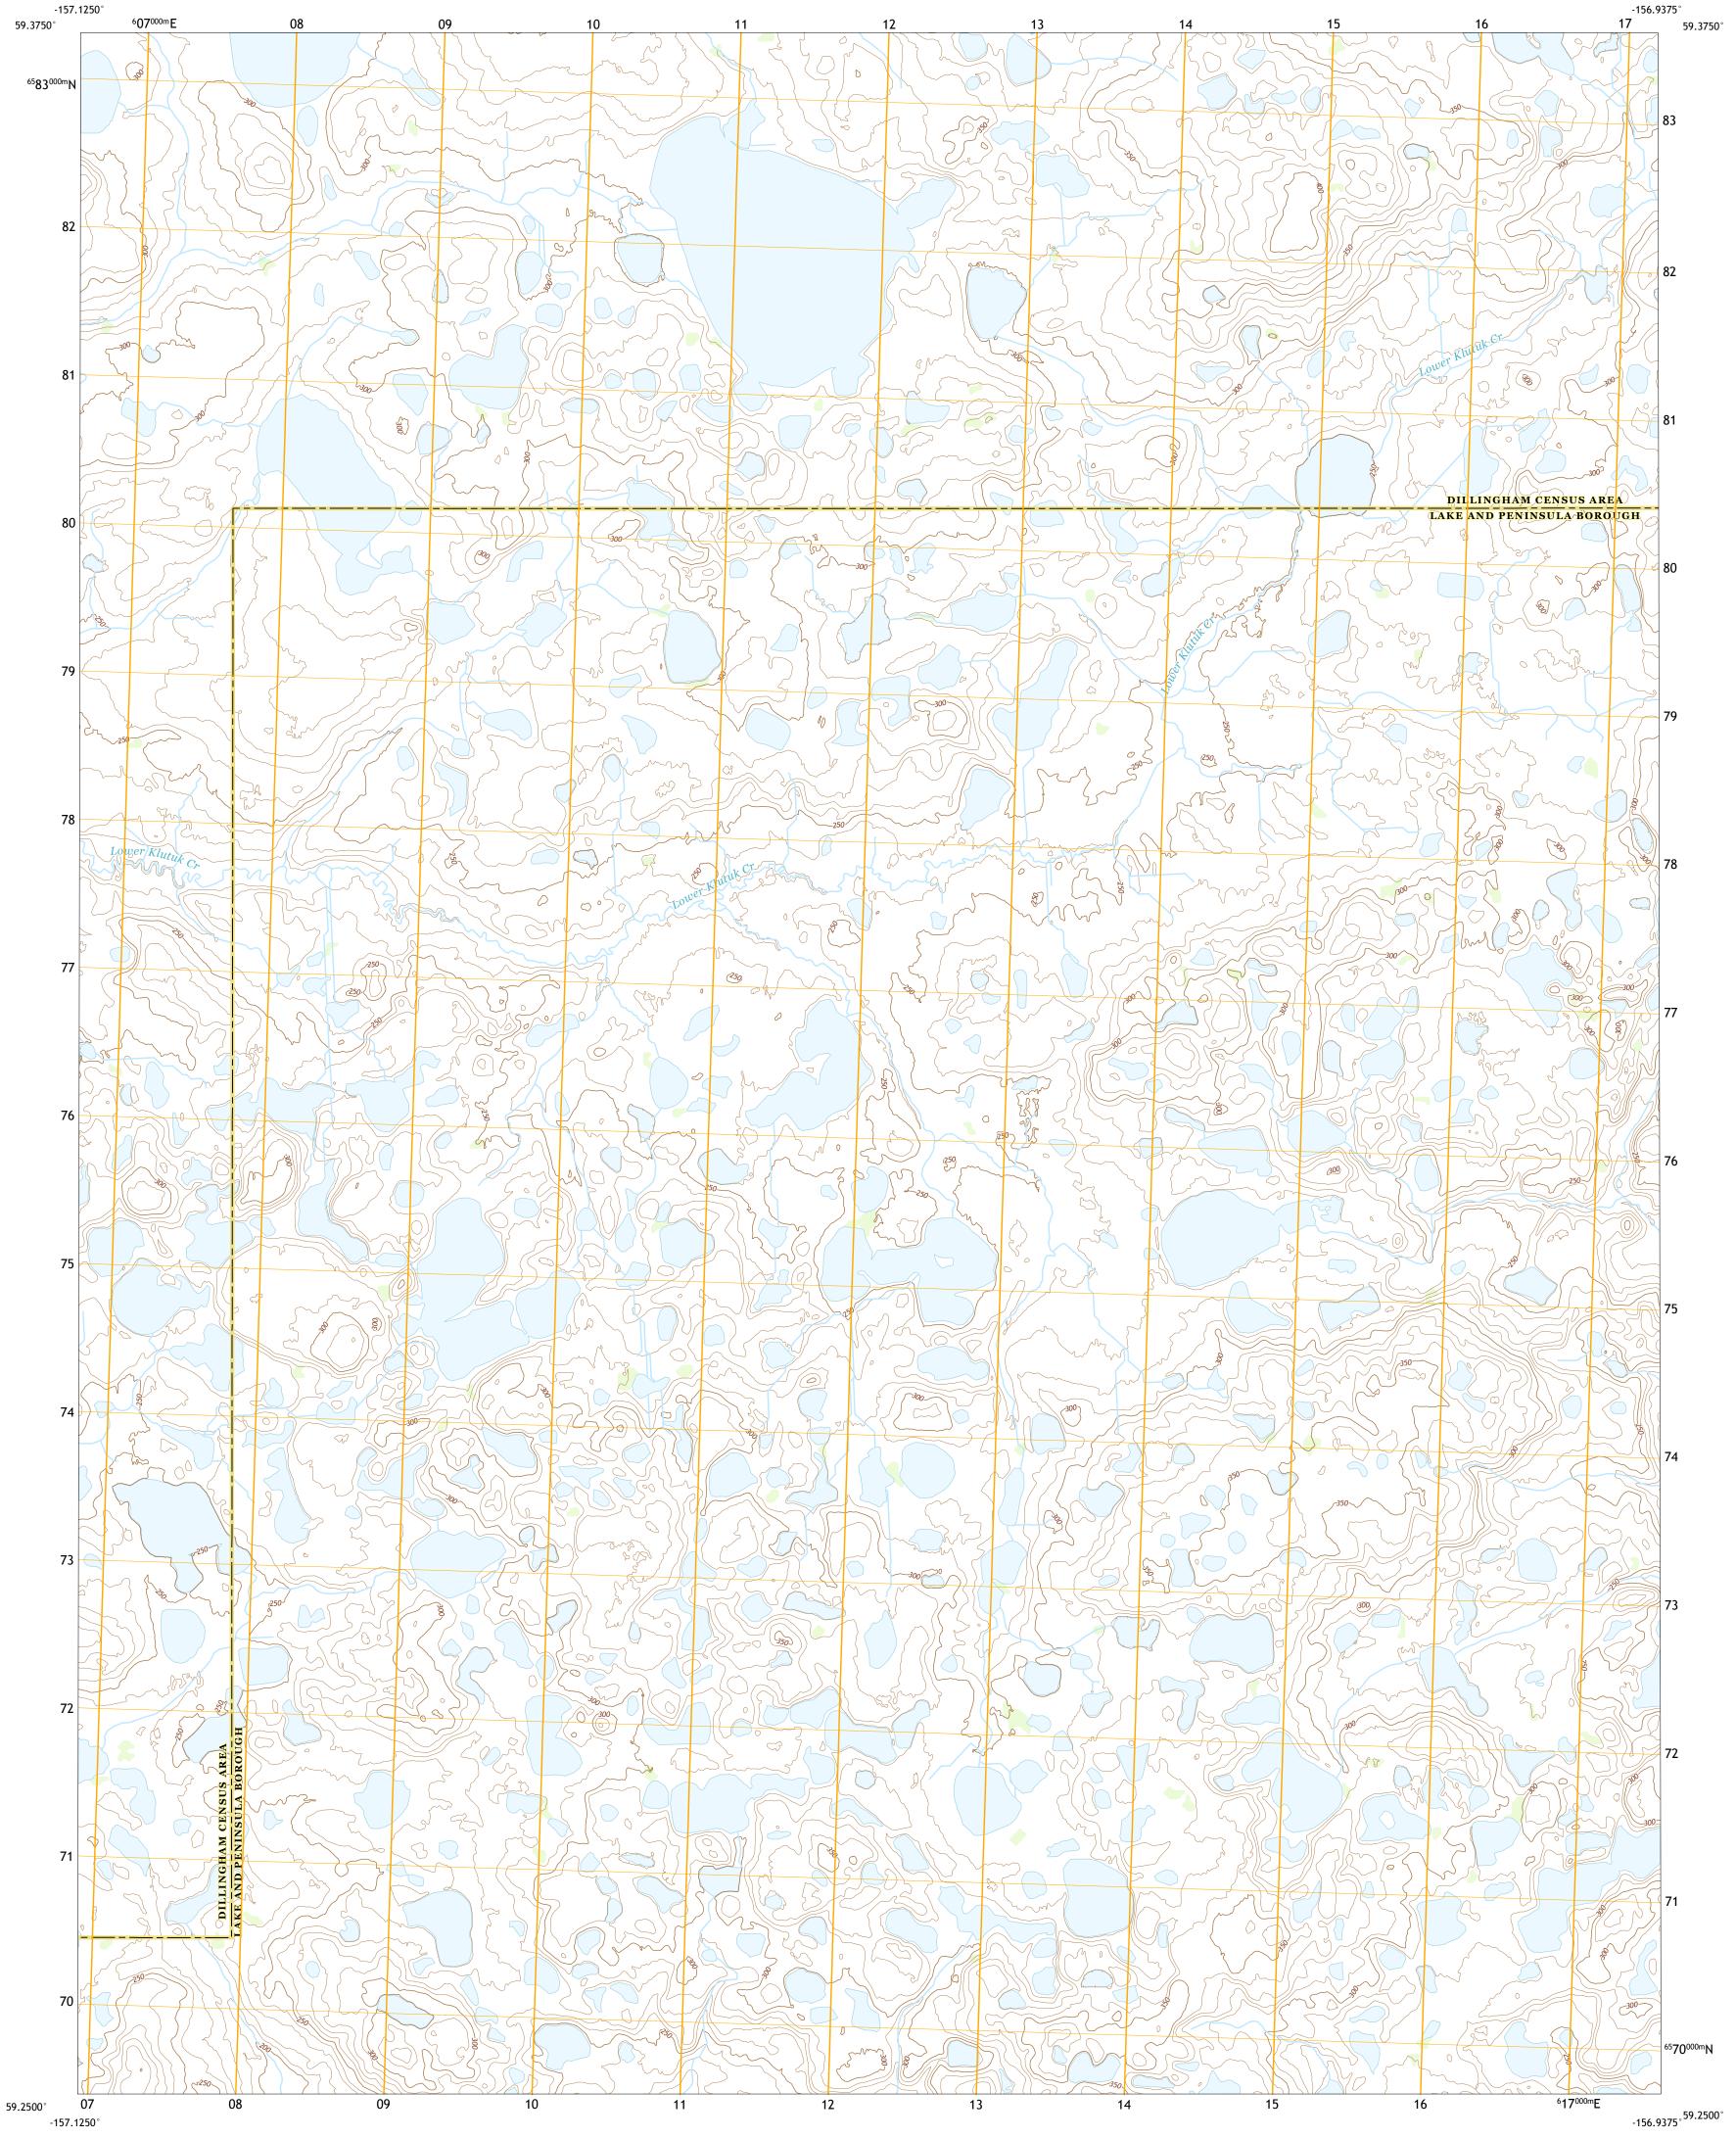

-157.1250°

Produced by the United States Geological Survey North American Datum of 1983 (NAD83) World Geodetic System of 1984 (WGS84). Projection and 1 000-meter grid:Universal Transverse Mercator, Zone 4V This map is not a legal document. Boundaries may be generalized for this map scale. Private lands within government reservations may not be shown. Obtain permission before

entering private lands.

Imagery......SPOT, © August 2008 - September 2010 Roads......GNIS, Not Available Names.......GNIS, Not Available Hydrography......National Hydrography Dataset, 2001 - 2016 Contours.....National Elevation Dataset, 2019 Boundaries.....Multiple sources; see metadata file 2017 - 2018 Public Land Survey System......BLM, 2008 Wetlands......BLM, 2008