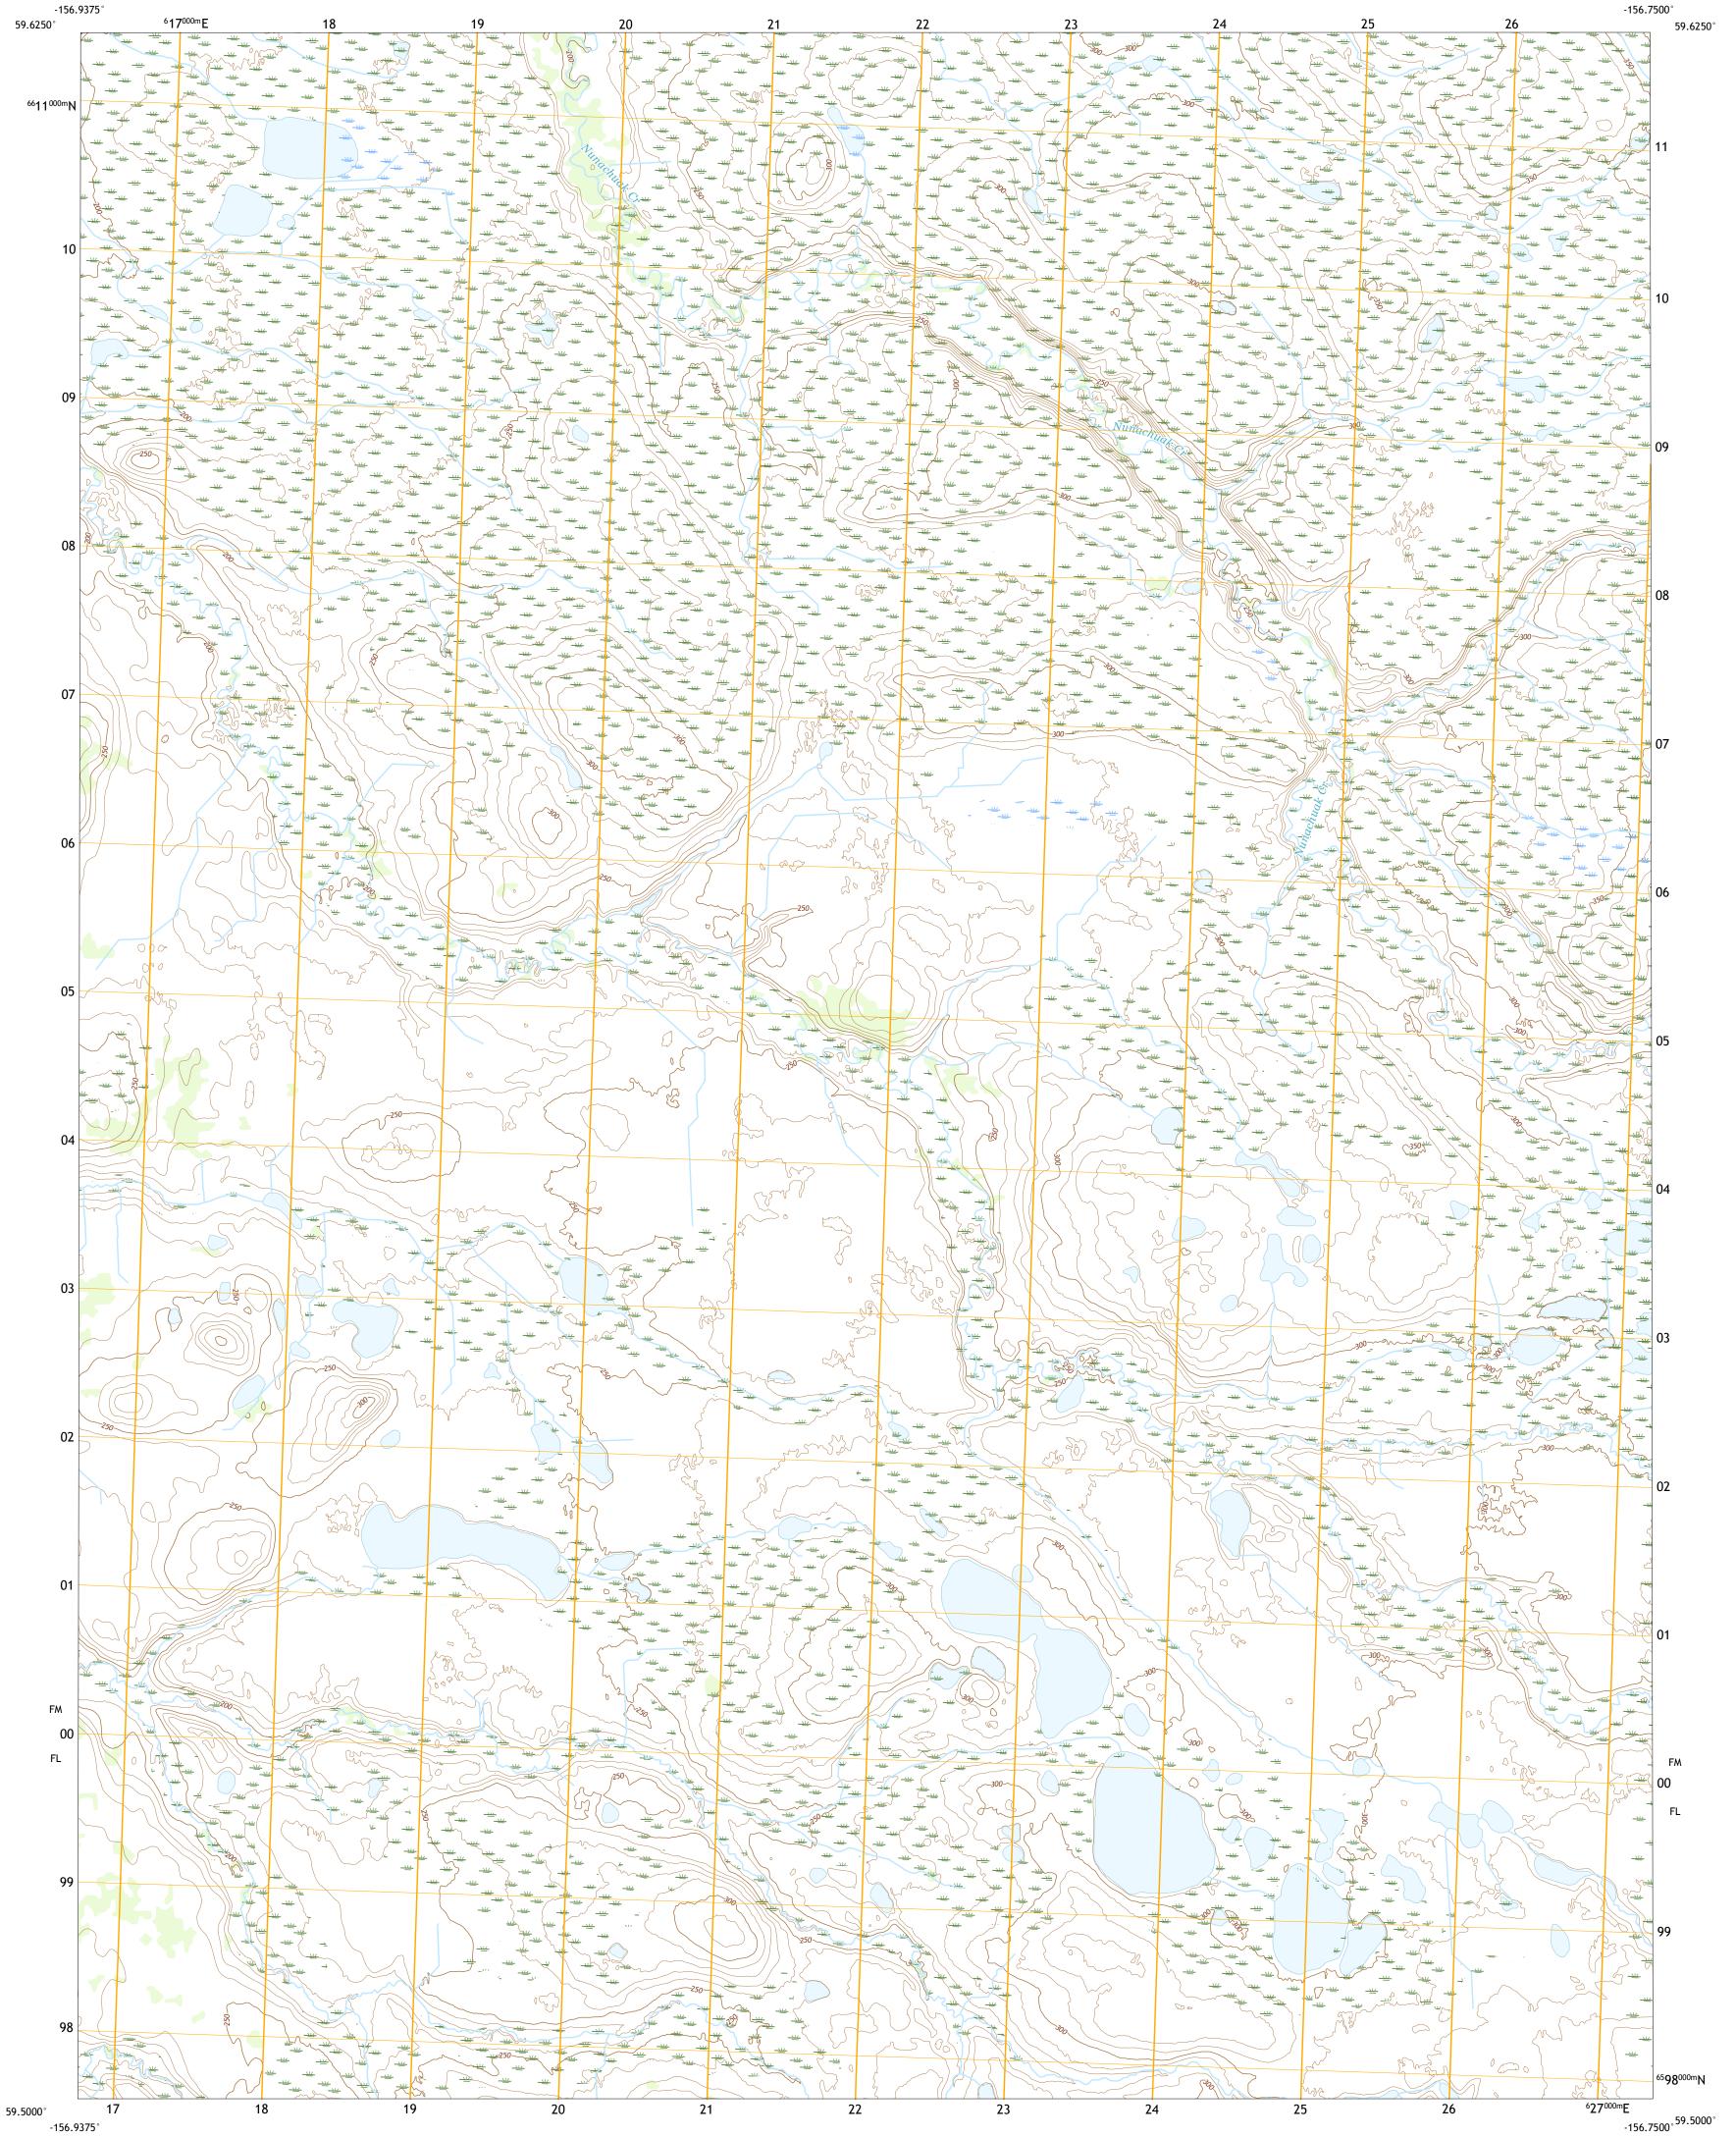

DILLINGHAM C-3 SE QUADRANGLE ALASKA - DILLINGHAM CENSUS AREA 7.5-MINUTE SERIES

This map is not a legal document. Boundaries may be generalized for this map scale. Private lands within government reservations may not be shown. Obtain permission before entering private lands.

Imagery......SPOT, © August 2008 - September 2010 Roads......GNIS, Not Available Names.......GNIS, Not Available Hydrography Dataset, 2001 - 2016 Contours.....National Hydrography Dataset, 2001 - 2016 Contours.....National Elevation Dataset, 2019 Boundaries......Multiple sources; see metadata file 2017 - 2018 Public Land Survey System......BLM, 2008 Wetlands......BLM, 2003