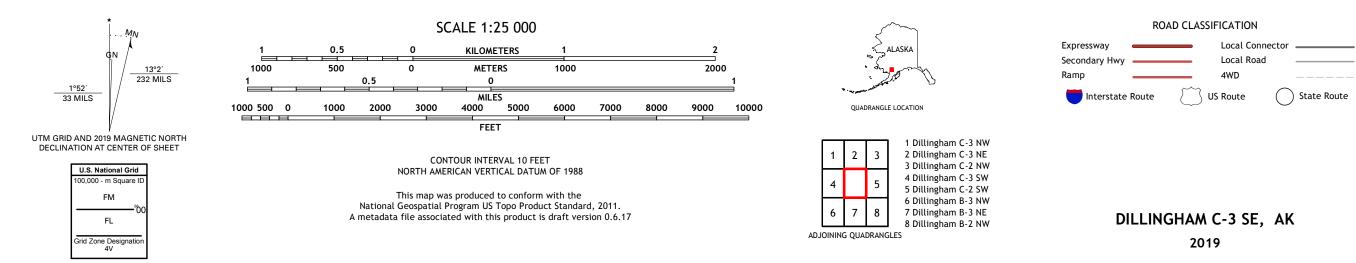

DILLINGHAM C-3 SE QUADRANGLE ALASKA - DILLINGHAM CENSUS AREA 7.5-MINUTE SERIES

This map is not a legal document. Boundaries may be generalized for this map scale. Private lands within government reservations may not be shown. Obtain permission before entering private lands.