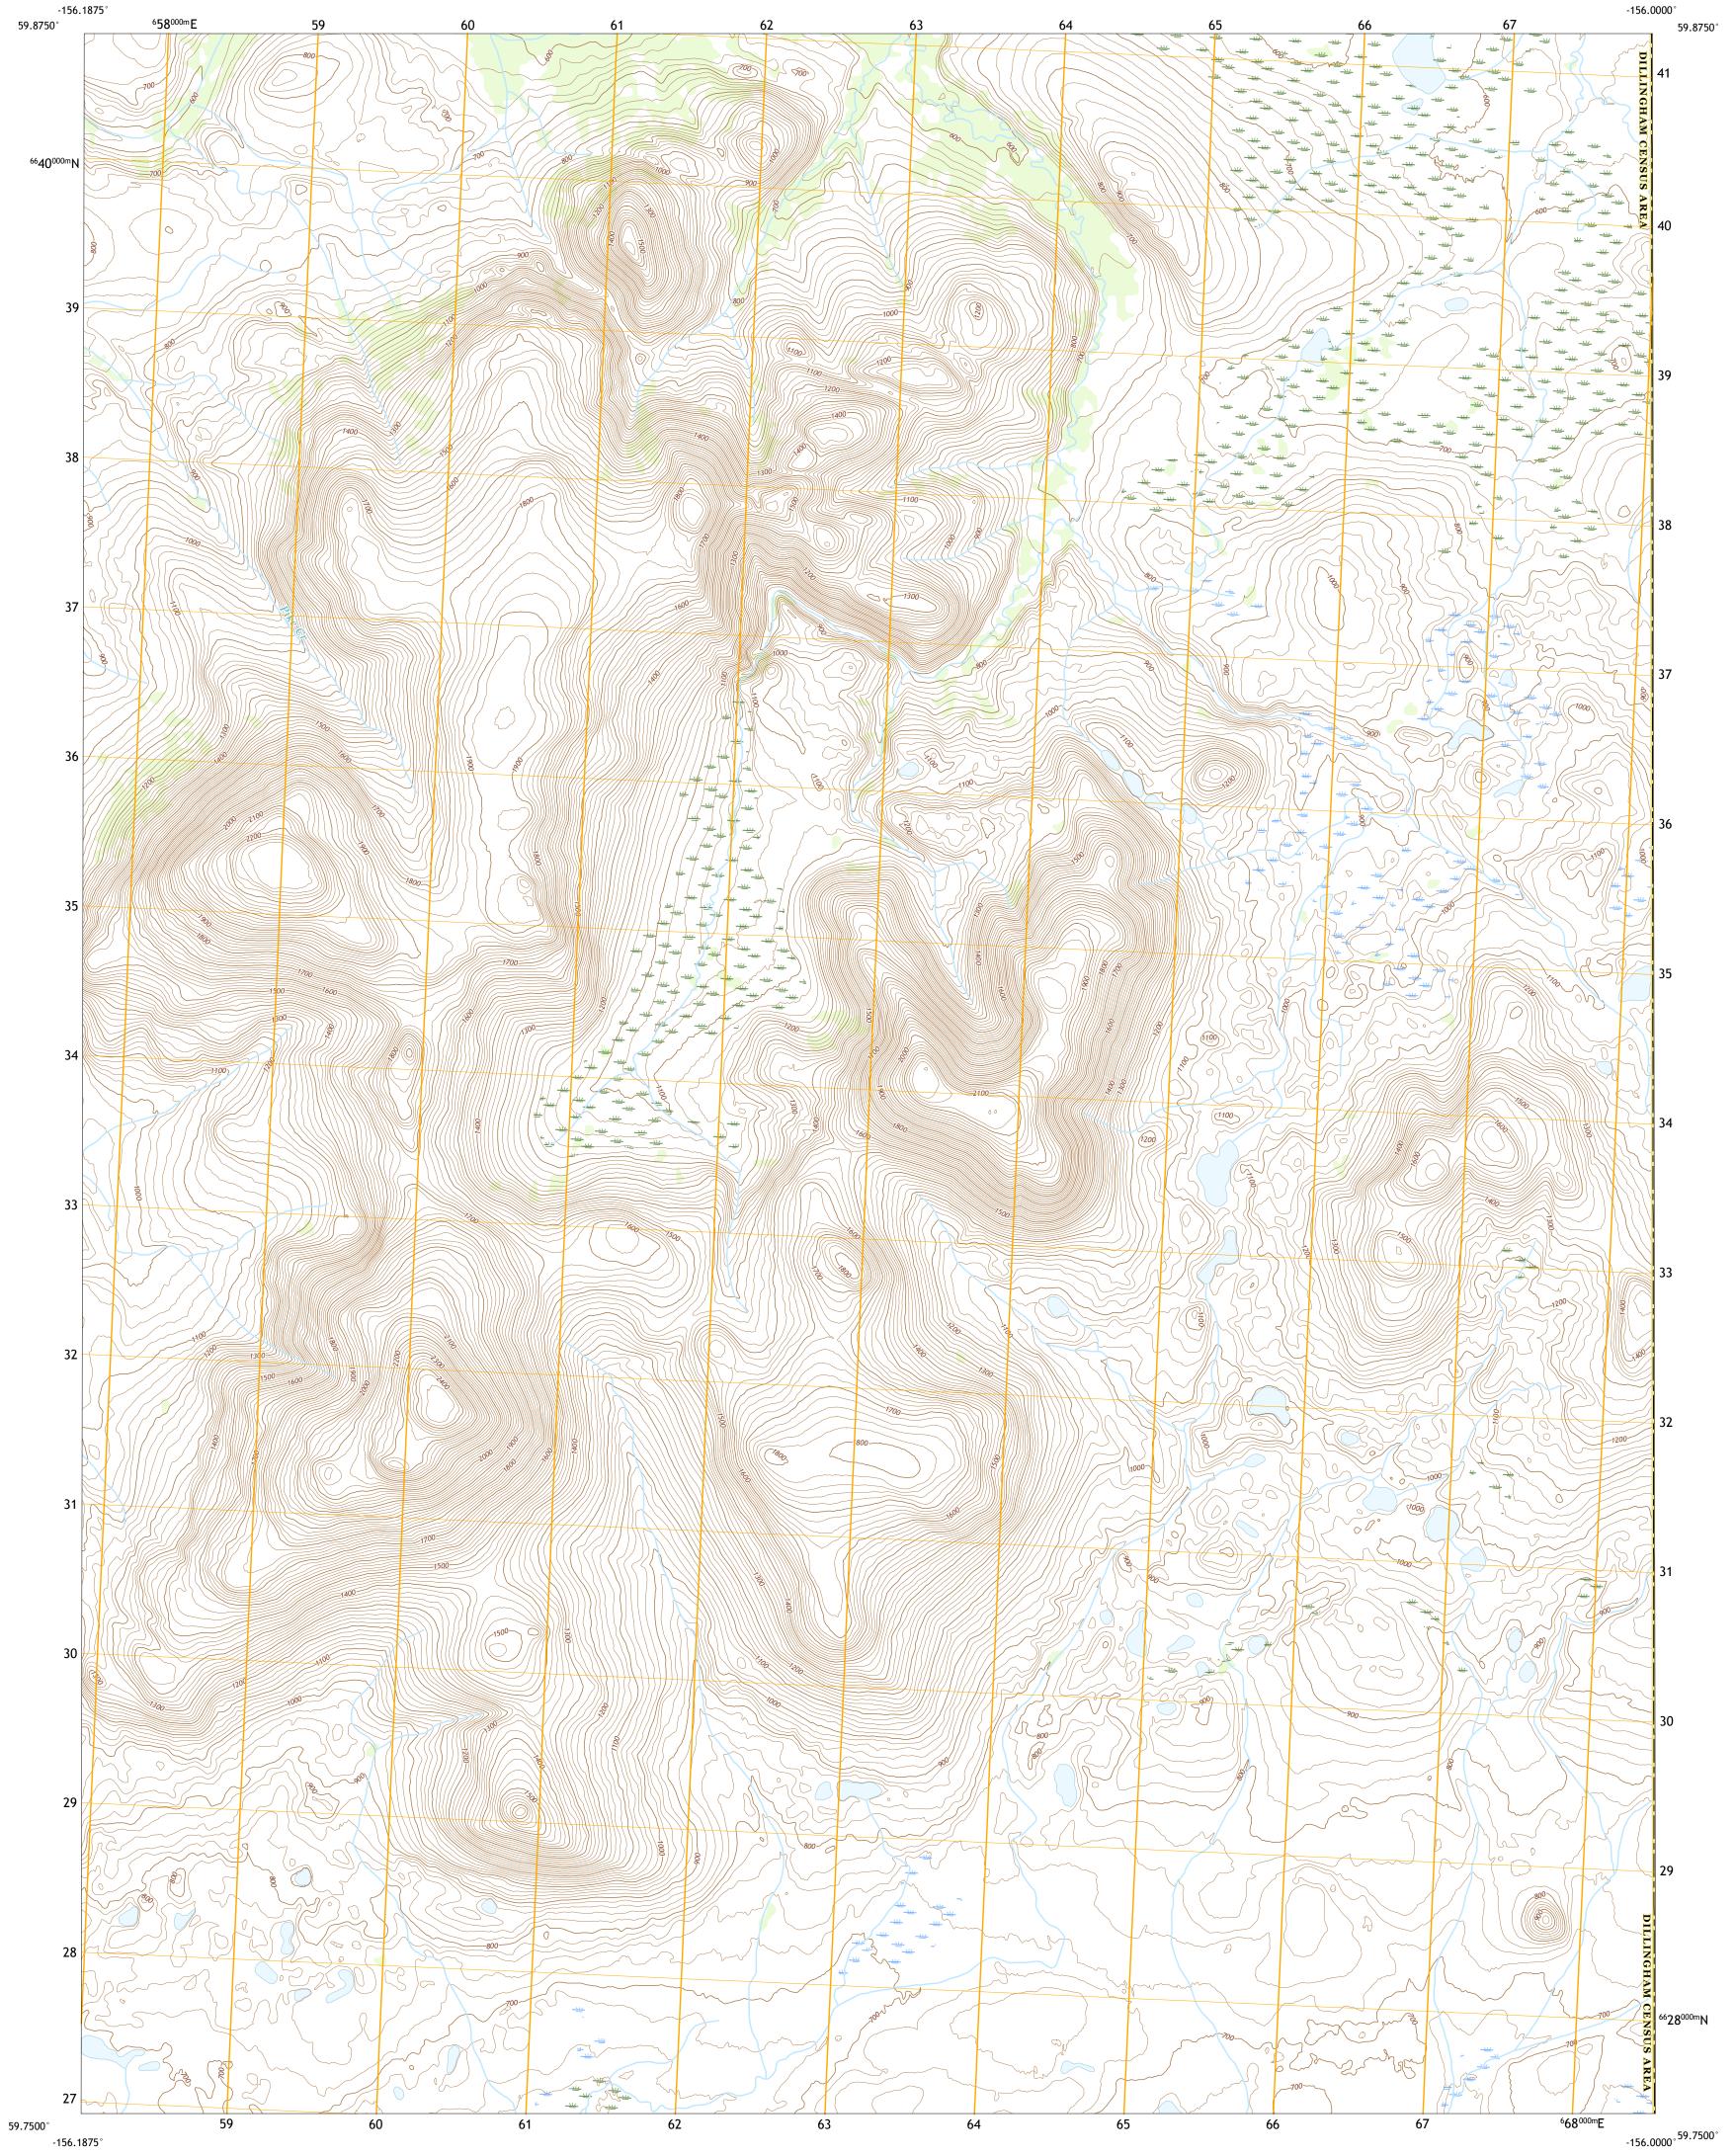

Produced by the United States Geological Survey North American Datum of 1983 (NAD83) World Geodetic System of 1984 (WGS84). Projection and 1 000-meter grid:Universal Transverse Mercator, Zone 4V\5V This map is not a legal document. Boundaries may be generalized for this map scale. Private lands within government reservations may not be shown. Obtain permission before entering private lands. Imagery......SPOT, © June 2009 - September 2010 Roads......SPOT, © June 2009 - September 2010 Roads.......GNIS, Not Available Hydrography......GNIS, Not Available Hydrography Dataset, 2001 - 2015 Contours.....National Hydrography Dataset, 2001 - 2015 Contours.....National Elevation Dataset, 2019 Boundaries......Multiple sources; see metadata file 2017 - 2018 Public Land Survey System.......BLM, 2008 Wetlands......BLM, 2008