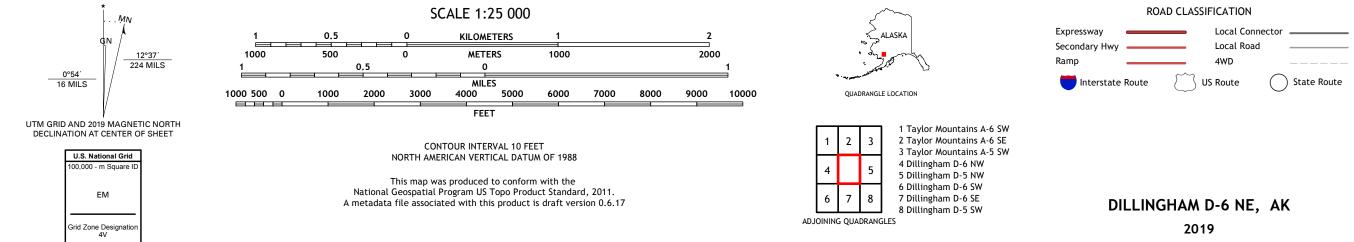

DILLINGHAM D-6 NE QUADRANGLE ALASKA - DILLINGHAM CENSUS AREA 7.5-MINUTE SERIES

Produced by the United States Geological Survey ΜN North American Datum of 1983 (NAD83) World Geodetic System of 1984 (WGS84). Projection and 1 000-meter grid:Universal Transverse Mercator, Zone 4V This map is not a legal document. Boundaries may be generalized for this map scale. Private lands within government reservations may not be shown. Obtain permission before 0°54′ 16 MILS entering private lands. Imagery......SPOT, © June 2012 Roads......GNIS, Not Available Names.......GNIS, Not Available Hydrography.....National Hydrography Dataset, 2001 - 2018 Contours.....National Elevation Dataset, 2019 Boundaries......Multiple sources; see metadata file 2017 - 2018 Public Land Survey System......BLM, 2008 Wetlands.....BLM, 2008 U.S. National Grid 100,000 - m Square ID EM