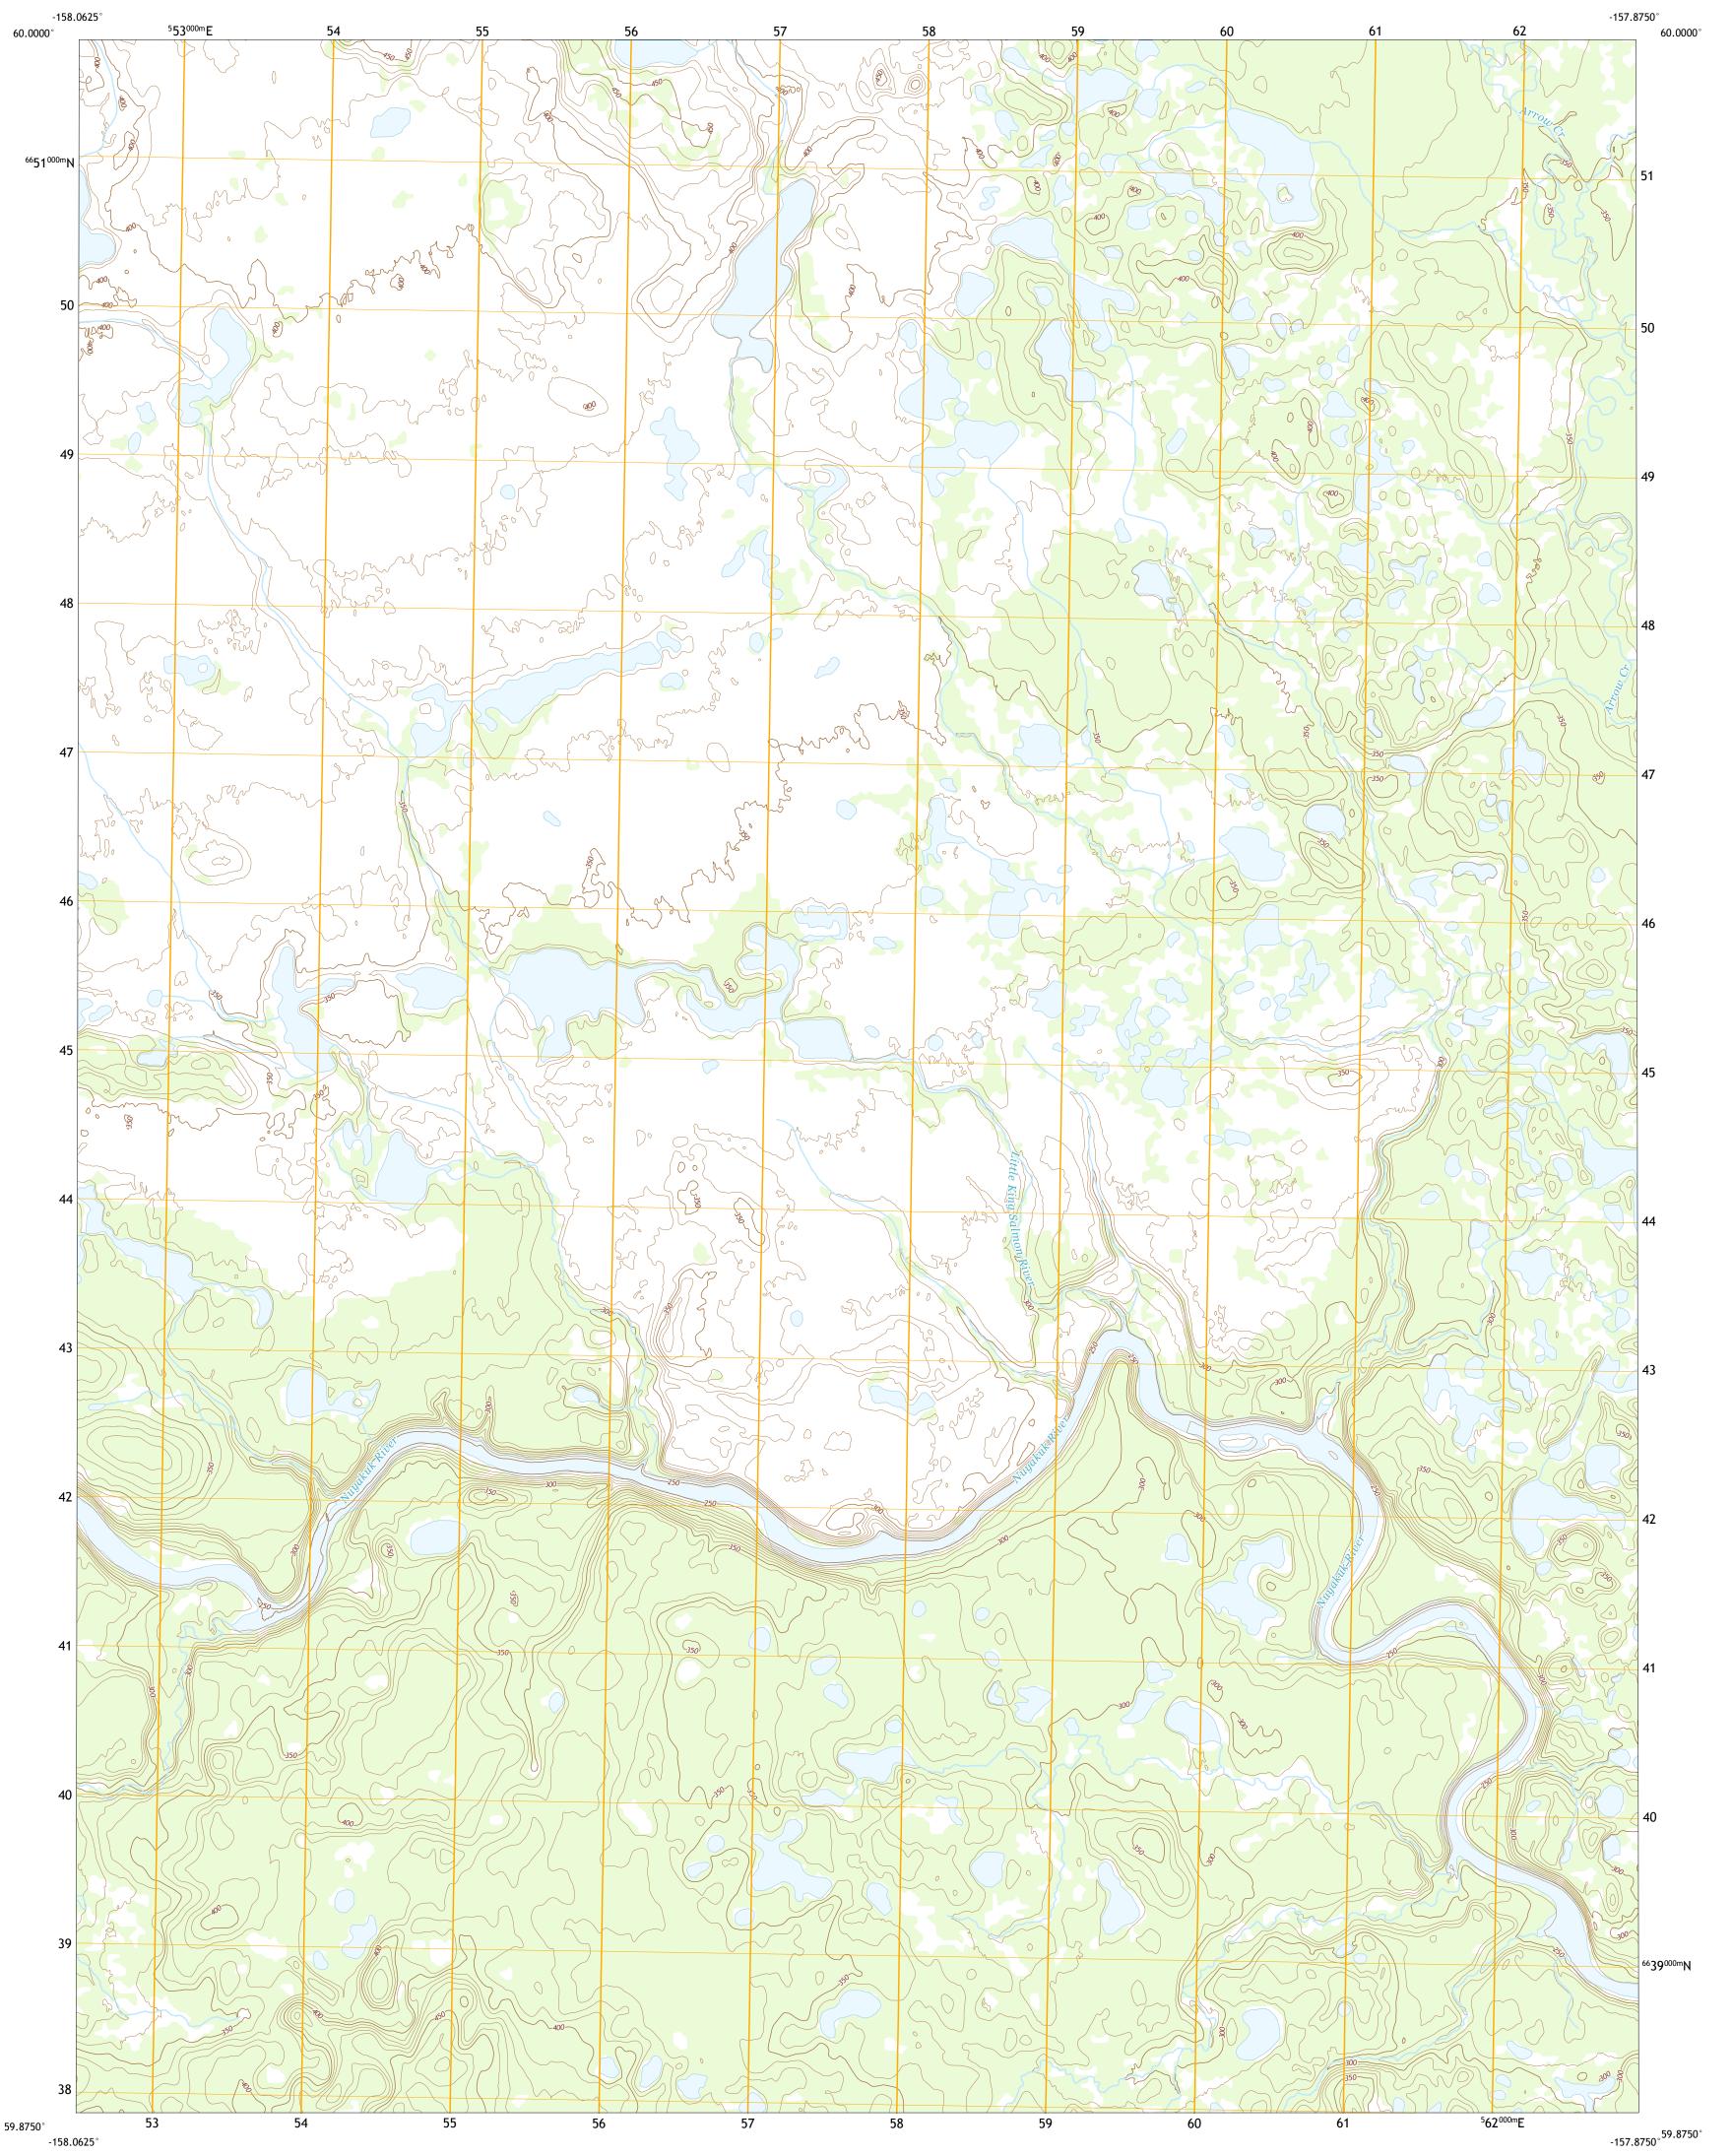

DILLINGHAM D-6 NE QUADRANGLE ALASKA - DILLINGHAM CENSUS AREA 7.5-MINUTE SERIES

Produced by the United States Geological Survey ΜN North American Datum of 1983 (NAD83) World Geodetic System of 1984 (WGS84). Projection and 1 000-meter grid:Universal Transverse Mercator, Zone 4V This map is not a legal document. Boundaries may be generalized for this map scale. Private lands within government reservations may not be shown. Obtain permission before 0°54′ 16 MILS entering private lands. Imagery......SPOT, © June 2012 Roads......GNIS, Not Available Names.......GNIS, Not Available Hydrography.....National Hydrography Dataset, 2001 - 2018 Contours.....National Elevation Dataset, 2019 Boundaries......Multiple sources; see metadata file 2017 - 2018 Public Land Survey System......BLM, 2008 Wetlands.....BLM, 2008 U.S. National Grid 100,000 - m Square ID EM