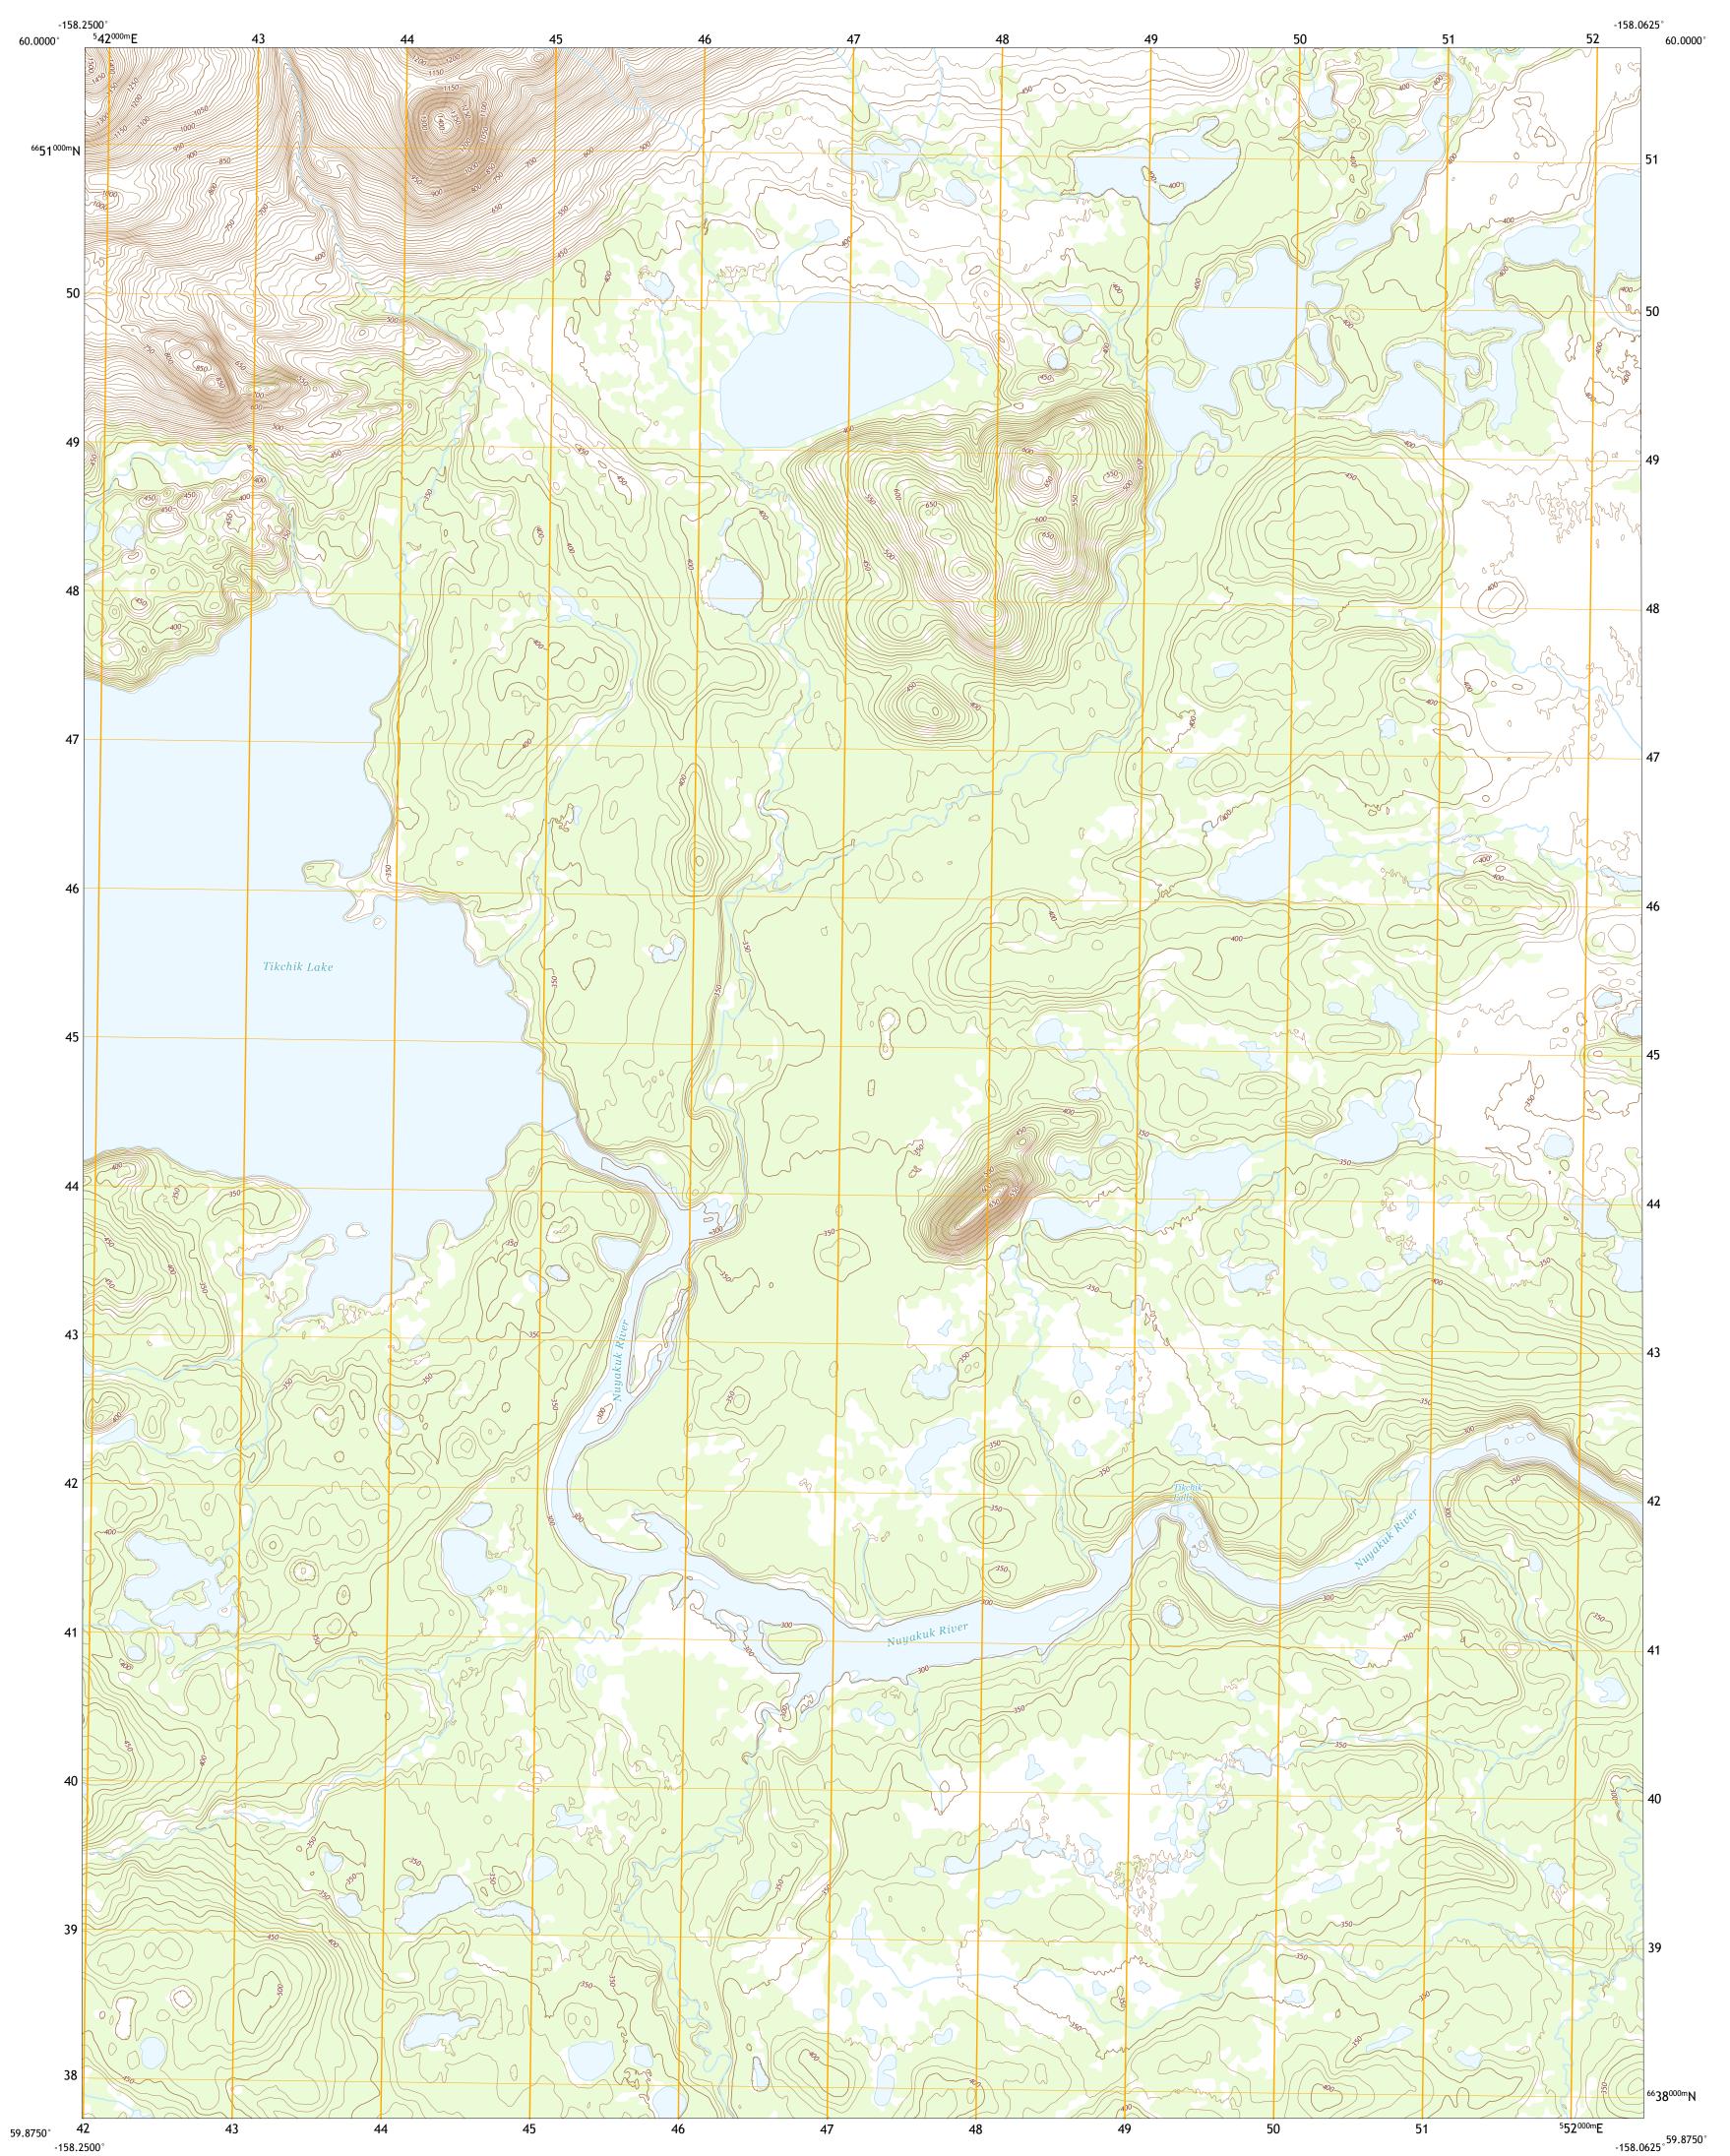

DILLINGHAM D-6 NW QUADRANGLE ALASKA - DILLINGHAM CENSUS AREA 7.5-MINUTE SERIES

Produced by the United States Geological Survey North American Datum of 1983 (NAD83) World Geodetic System of 1984 (WGS84). Projection and 1 000-meter grid:Universal Transverse Mercator, Zone 4V This map is not a legal document. Boundaries may be generalized for this map scale. Private lands within government reservations may not be shown. Obtain permission before entering private lands. Imagery......SPOT, © June 2012 Roads......GNIS, 2001 - 2018 Hydrography......GNIS, 2001 - 2018 Contours......National Hydrography Dataset, 2001 - 2018 Contours.....National Elevation Dataset, 2019 Boundaries......Multiple sources; see metadata file 2017 - 2018 Public Land Survey System......BLM, 2008 Wetlands......FWS National Wetlands Inventory Not Available